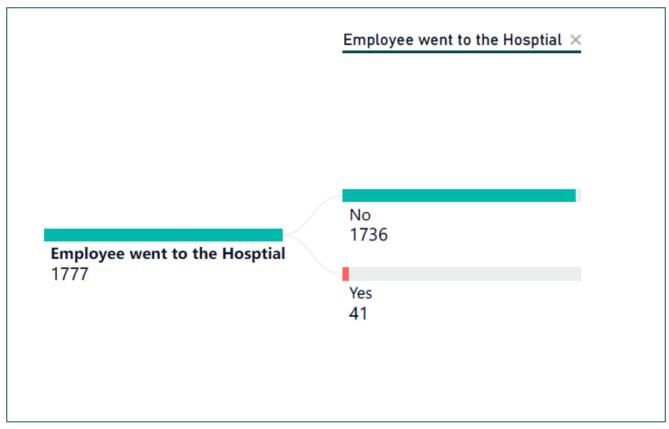

p>lt;sup>1</sup> An incident can have more than one type of force.

<sup>&</sup>lt;sup>2</sup> "Display firearm" was added as a picklist option in January 2022. This is the same as "Firearm" but is selected when officers go to guard. If DPS discharges a firearm, it does not display as a Use of Force option as it is its own category of Firearm Discharge for an officer involved shooting.

### **Incident Data**<sup>3</sup>





<sup>&</sup>lt;sup>3</sup> Use of Force incidents can have more than one reason for using force, more than one citizen resistance type, and more than one service rendered.



## Demographic Data<sup>4</sup>





<sup>&</sup>lt;sup>4</sup> Demographic data included in this report is self-reported by members of the public and DPS employees.









# Injury Data













# **Arrest and Charge Data**





# **Employee Race by Citizen Race Data**

| Employee Race by Citizen Race   |                                 |                          |       |       |          |         |       |       |
|---------------------------------|---------------------------------|--------------------------|-------|-------|----------|---------|-------|-------|
| Employee: Race                  | Alaska Native / American Indian | Asian / Pacific Islander | Black | Blank | Hispanic | Unknown | White | Total |
| Alaska Native / American Indian | 55                              |                          | 3     | 8     | 1        | 4       | 32    | 103   |
| Asian / Pacific Islander        | 4                               | 1                        | 2     | 2     |