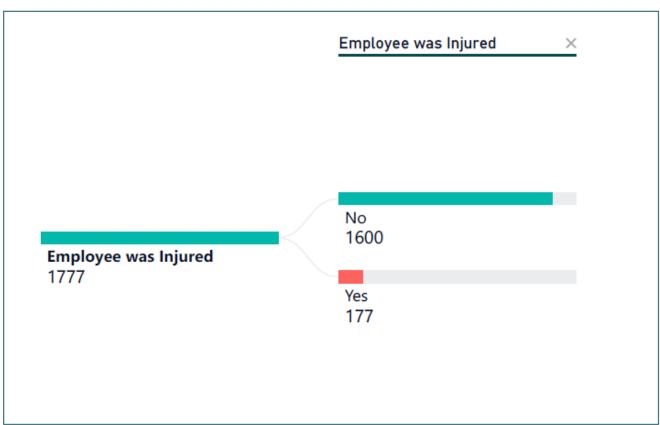

</sup>lt;sup>1</sup> An incident can have more than one type of force.

<sup>&</sup>lt;sup>2</sup> "Display firearm" was added as a picklist option in January 2022. This is the same as "Firearm" but is selected when officers go to guard. If DPS discharges a firearm, it does not display as a Use of Force option as it is its own category of Firearm Discharge for an officer involved shooting.

### **Incident Data**<sup>3</sup>





<sup>&</sup>lt;sup>3</sup> Use of Force incidents can have more than one reason for using force, more than one citizen resistance type, and more than one service rendered.



## Demographic Data<sup>4</sup>





<sup>&</sup>lt;sup>4</sup> Demographic data included in this report is self-reported by members of the public and DPS employees.









# Injury Data













# **Arrest and Charge Data**





# **Employee Race by Citizen Race Data**

| Employee Race by Citizen Race   |                                 |                          |       |       |          |         |       |       |
|---------------------------------|---------------------------------|--------------------------|-------|-------|----------|---------|-------|-------|
| Employee: Race                  | Alaska Native / American Indian | Asian / Pacific Islander | Black | Blank | Hispanic | Unknown | White | Total |
| Alaska Native / American Indian | 55                              |                          | 3     | 8     | 1        | 4       | 32    | 103   |
| Asian / Pacific Islander        | 4                               | 1                        | 2     | 2     |