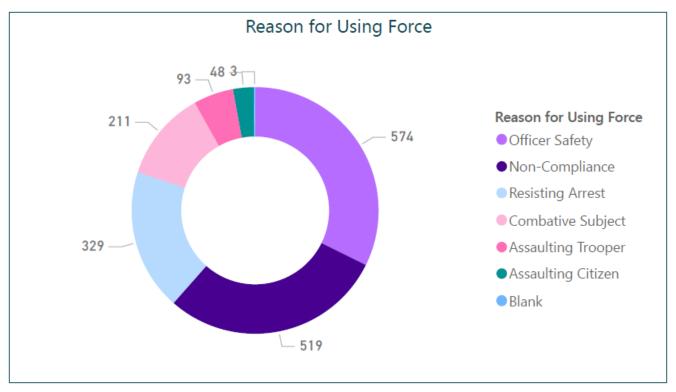

### **Incident Data**<sup>3</sup>

<sup>&</sup>lt;sup>3</sup> Use of Force incidents can have more than one reason for using force, more than one citizen resistance type, and more than one service rendered.