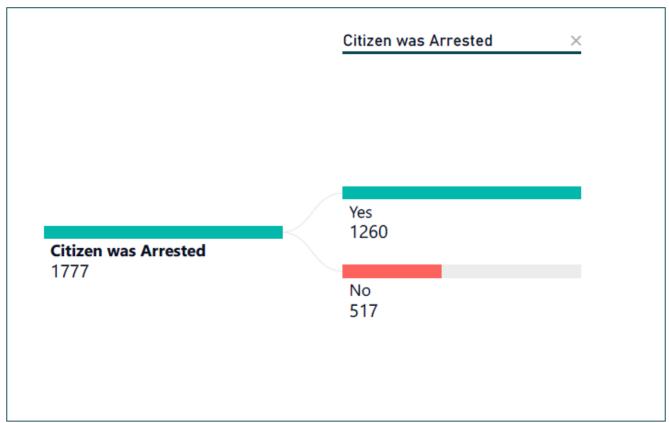

e more than one type of force.

<sup>&</sup>lt;sup>2</sup> "Display firearm" was added as a picklist option in January 2022. This is the same as "Firearm" but is selected when officers go to guard. If DPS discharges a firearm, it does not display as a Use of Force option as it is its own category of Firearm Discharge for an officer involved shooting.

### **Incident Data**<sup>3</sup>





<sup>&</sup>lt;sup>3</sup> Use of Force incidents can have more than one reason for using force, more than one citizen resistance type, and more than one service rendered.



## Demographic Data<sup>4</sup>





<sup>&</sup>lt;sup>4</sup> Demographic data included in this report is self-reported by members of the public and DPS employees.









# Injury Data













# **Arrest and Charge Data**





# **Employee Race by Citizen Race Data**

| Employee Race by Citizen Race   |                                 |                          |       |       |          |         |       |       |
|---------------------------------|---------------------------------|--------------------------|-------|-------|----------|---------|-------|-------|
| Employee: Race                  | Alaska Native / American Indian | Asian / Pacific Islander | Black | Blank | Hispanic | Unknown | White | Total |
| Alaska Native / American Indian | 55                              |                          | 3     | 8     | 1        | 4       | 32    | 103   |
| Asian / Pacific Islander        | 4                               | 1                        | 2     | 2     |          | 1       | 20    | 30    |
| Bl