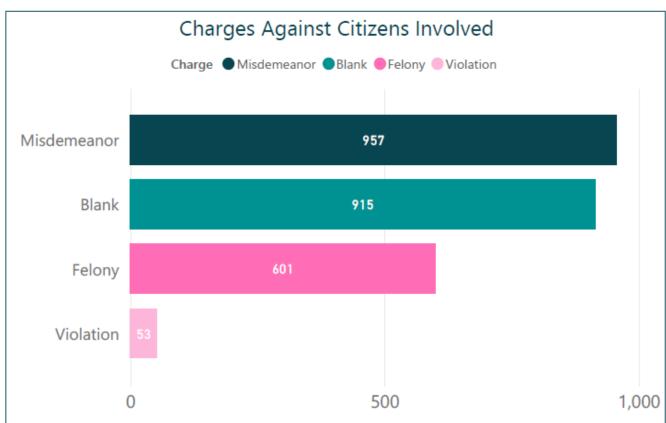

more than one type of force.

<sup>&</sup>lt;sup>2</sup> "Display firearm" was added as a picklist option in January 2022. This is the same as "Firearm" but is selected when officers go to guard. If DPS discharges a firearm, it does not display as a Use of Force option as it is its own category of Firearm Discharge for an officer involved shooting.

### **Incident Data**<sup>3</sup>





<sup>&</sup>lt;sup>3</sup> Use of Force incidents can have more than one reason for using force, more than one citizen resistance type, and more than one service rendered.



## Demographic Data<sup>4</sup>





<sup>&</sup>lt;sup>4</sup> Demographic data included in this report is self-reported by members of the public and DPS employees.









# Injury Data













# **Arrest and Charge Data**





# **Employee Race by Citizen Race Data**

| Employee Race by Citizen Race   |                                 |                          |       |       |          |         |       |       |
|---------------------------------|---------------------------------|--------------------------|-------|-------|----------|---------|-------|-------|
| Employee: Race                  | Alaska Native / American Indian | Asian / Pacific Islander | Black | Blank | Hispanic | Unknown | White | Total |
| Alaska Native / American Indian | 55                              |                          | 3     | 8     | 1        | 4       | 32    | 103   |
| Asian / Pacific Islander        | 4                               | 1                        | 2     | 2     |          | 1       | 20    | 30    |
| Blac