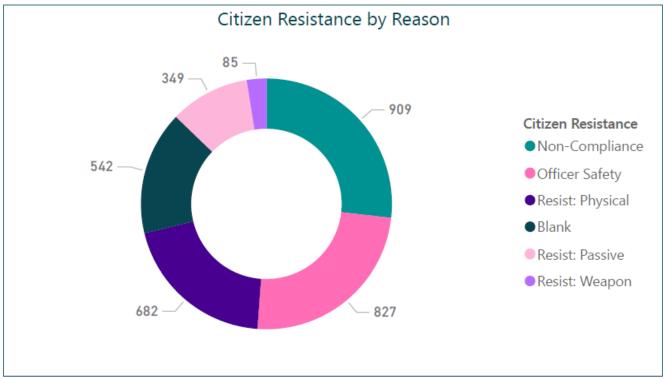

### **Incident Data**<sup>3</sup>

<sup>&</sup>lt;sup>3</sup> Use of Force incidents can have more than one reason for using force, more than one citizen resistance type, and more than one service rendered.