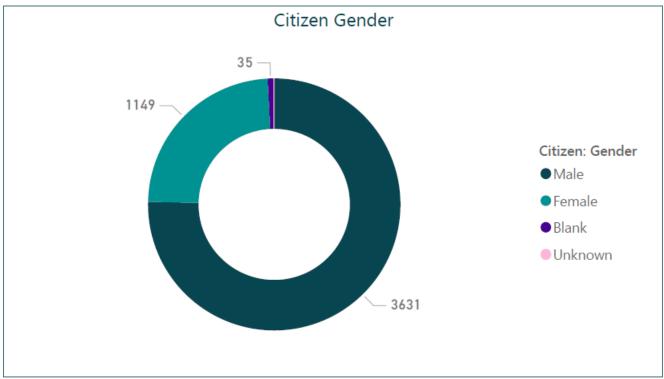

## Demographic Data<sup>4</sup>

<sup>&</sup>lt;sup>4</sup> Demographic data included in this report is self-reported by members of the public and DPS employees.