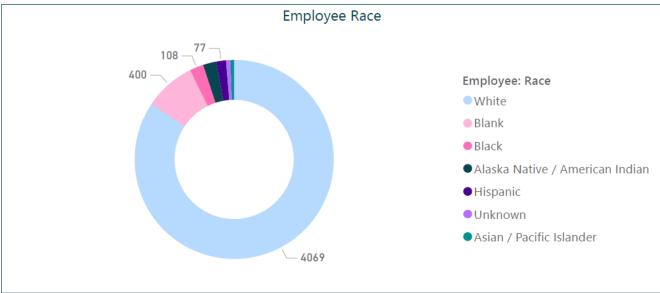

# **Employee Race by Citizen Race Data**

| Employee Race by Citizen Race   |                                 |                          |       |       |          |         |       |       |
|---------------------------------|---------------------------------|--------------------------|-------|-------|----------|---------|-------|-------|
| Employee: Race                  | Alaska Native / American Indian | Asian / Pacific Islander | Black | Blank | Hispanic | Unknown | White | Total |
| Alaska Native / American Indian | 55                              |                          | 3     | 8     | 1        | 4       | 32    | 103   |
| Asian / Pacific Islander        | 4                               | 1                        | 2     | 2     |          | 1       | 20    | 30    |
| Black                           | 23                              | 1                        | 4     | 6     | 3        | 4       | 67    | 108   |
| Blank                           | 120                             | 2                        | 20    | 38    | 8        | 28      | 184   | 400   |
| Hispanic                        | 18                              | 1                        | 2     | 2     | 4        | 9       | 41    | 77    |
| Unknown                         | 9                               |                          | 2     | 3     |          | 3       | 16    | 33    |
| White                           | 1021                            | 81                       | 173   | 401   | 49       | 243     | 2101  | 4069  |
| Total                           | 1250                            | 86                       | 206   | 460   | 65       | 292     | 2461  | 4820  |