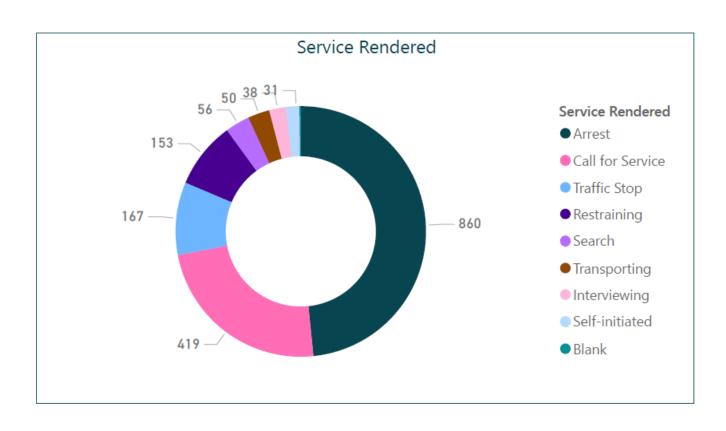

### **Incident Data**<sup>3</sup>

<sup>&</sup>lt;sup>3</sup> Use of Force incidents can have more than one reason for using force, more than one citizen resistance type, and more than one service rendered.