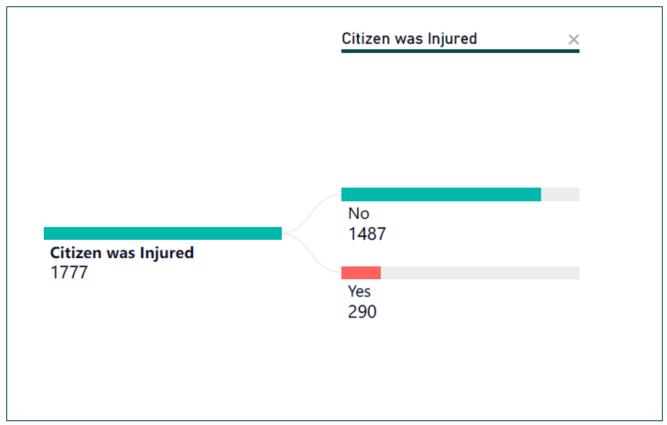

>&</sup>lt;sup>1</sup> An incident can have more than one type of force.

<sup>&</sup>lt;sup>2</sup> "Display firearm" was added as a picklist option in January 2022. This is the same as "Firearm" but is selected when officers go to guard. If DPS discharges a firearm, it does not display as a Use of Force option as it is its own category of Firearm Discharge for an officer involved shooting.

### **Incident Data**<sup>3</sup>





<sup>&</sup>lt;sup>3</sup> Use of Force incidents can have more than one reason for using force, more than one citizen resistance type, and more than one service rendered.



## Demographic Data<sup>4</sup>





<sup>&</sup>lt;sup>4</sup> Demographic data included in this report is self-reported by members of the public and DPS employees.









# Injury Data













# **Arrest and Charge Data**





# **Employee Race by Citizen Race Data**

| Employee Race by Citizen Race   |                                 |                          |       |       |          |         |       |       |
|---------------------------------|---------------------------------|--------------------------|-------|-------|----------|---------|-------|-------|
| Employee: Race                  | Alaska Native / American Indian | Asian / Pacific Islander | Black | Blank | Hispanic | Unknown | White | Total |
| Alaska Native / American Indian | 55                              |                          | 3     | 8     | 1        | 4       | 32    | 103   |
| Asian / Pacific Islander        | 4                               | 1                        | 2     | 2     |