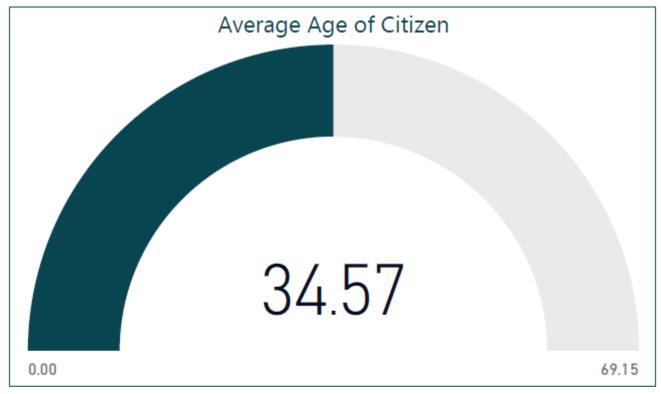

## Demographic Data<sup>4</sup>

<sup>&</sup>lt;sup>4</sup> Demographic data included in this report is self-reported by members of the public and DPS employees.