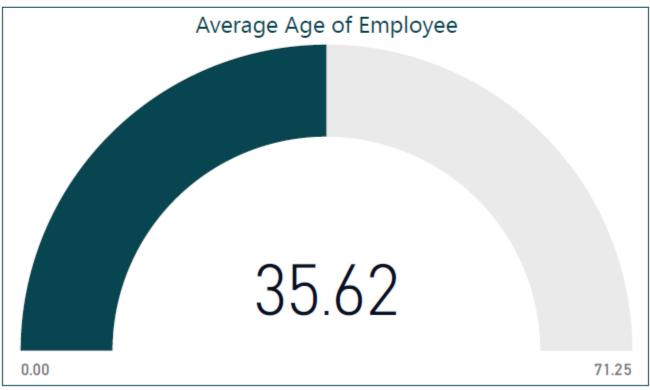

## Demographic Data<sup>4</sup>

<sup>&</sup>lt;sup>4</sup> Demographic data included in this report is self-reported by members of the public and DPS employees.