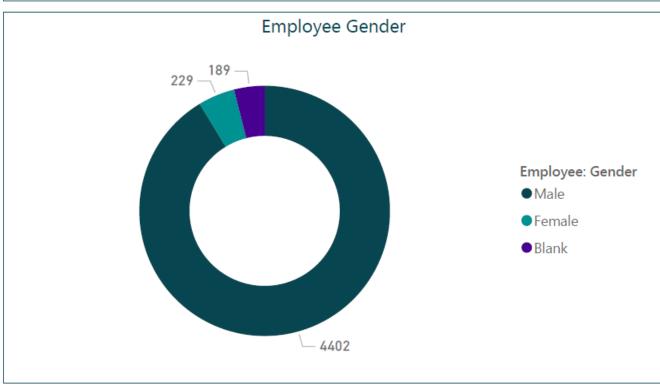

## Demographic Data<sup>4</sup>

<sup>&</sup>lt;sup>4</sup> Demographic data included in this report is self-reported by members of the public and DPS employees.