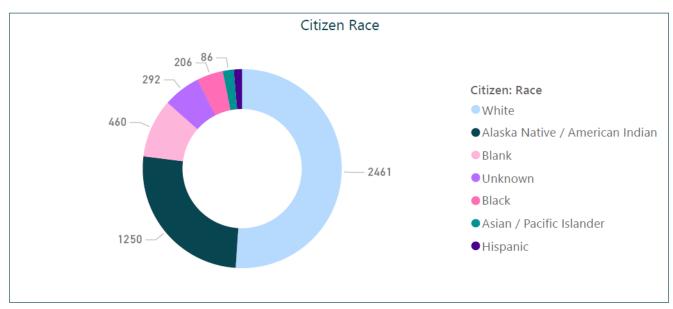

## Demographic Data<sup>4</sup>

<sup>&</sup>lt;sup>4</sup> Demographic data included in this report is self-reported by members of the public and DPS employees.