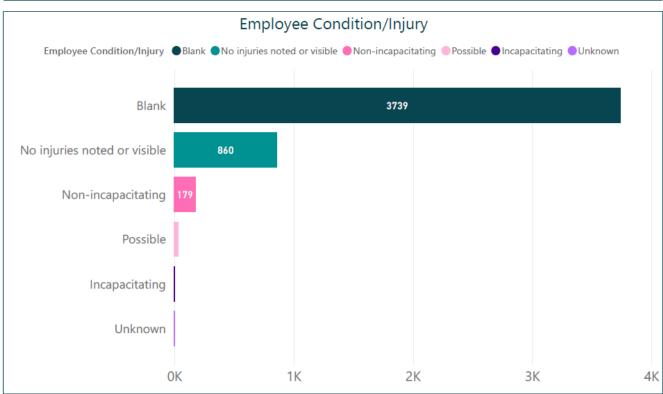

;sup>1</sup> An incident can have more than one type of force.

<sup>&</sup>lt;sup>2</sup> "Display firearm" was added as a picklist option in January 2022. This is the same as "Firearm" but is selected when officers go to guard. If DPS discharges a firearm, it does not display as a Use of Force option as it is its own category of Firearm Discharge for an officer involved shooting.

### **Incident Data**<sup>3</sup>





<sup>&</sup>lt;sup>3</sup> Use of Force incidents can have more than one reason for using force, more than one citizen resistance type, and more than one service rendered.



## Demographic Data<sup>4</sup>





<sup>&</sup>lt;sup>4</sup> Demographic data included in this report is self-reported by members of the public and DPS employees.









# Injury Data













# **Arrest and Charge Data**





# **Employee Race by Citizen Race Data**

| Employee Race by Citizen Race   |                                 |                          |       |       |          |         |       |       |
|---------------------------------|---------------------------------|--------------------------|-------|-------|----------|---------|-------|-------|
| Employee: Race                  | Alaska Native / American Indian | Asian / Pacific Islander | Black | Blank | Hispanic | Unknown | White | Total |
| Alaska Native / American Indian | 55                              |                          | 3     | 8     | 1        | 4       | 32    | 103   |
| Asian / Pacific Islander        | 4                               | 1                        | 2     | 2     |