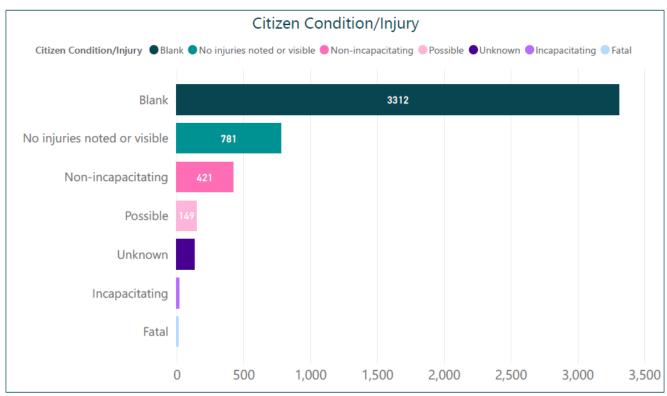

lt;sup>1</sup> An incident can have more than one type of force.

<sup>&</sup>lt;sup>2</sup> "Display firearm" was added as a picklist option in January 2022. This is the same as "Firearm" but is selected when officers go to guard. If DPS discharges a firearm, it does not display as a Use of Force option as it is its own category of Firearm Discharge for an officer involved shooting.

### **Incident Data**<sup>3</sup>





<sup>&</sup>lt;sup>3</sup> Use of Force incidents can have more than one reason for using force, more than one citizen resistance type, and more than one service rendered.



## Demographic Data<sup>4</sup>





<sup>&</sup>lt;sup>4</sup> Demographic data included in this report is self-reported by members of the public and DPS employees.









# Injury Data













# **Arrest and Charge Data**





# **Employee Race by Citizen Race Data**

| Employee Race by Citizen Race   |                                 |                          |       |       |          |         |       |       |
|---------------------------------|---------------------------------|--------------------------|-------|-------|----------|---------|-------|-------|
| Employee: Race                  | Alaska Native / American Indian | Asian / Pacific Islander | Black | Blank | Hispanic | Unknown | White | Total |
| Alaska Native / American Indian | 55                              |                          | 3     | 8     | 1        | 4       | 32    | 103   |
| Asian / Pacific Islander        | 4                               | 1                        | 2     | 2     |