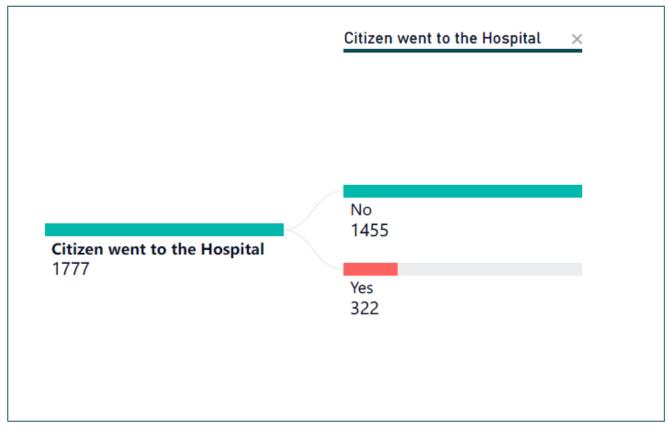

sup>lt;sup>1</sup> An incident can have more than one type of force.

<sup>&</sup>lt;sup>2</sup> "Display firearm" was added as a picklist option in January 2022. This is the same as "Firearm" but is selected when officers go to guard. If DPS discharges a firearm, it does not display as a Use of Force option as it is its own category of Firearm Discharge for an officer involved shooting.

### **Incident Data**<sup>3</sup>





<sup>&</sup>lt;sup>3</sup> Use of Force incidents can have more than one reason for using force, more than one citizen resistance type, and more than one service rendered.



## Demographic Data<sup>4</sup>





<sup>&</sup>lt;sup>4</sup> Demographic data included in this report is self-reported by members of the public and DPS employees.









# Injury Data













# **Arrest and Charge Data**





# **Employee Race by Citizen Race Data**

| Employee Race by Citizen Race   |                                 |                          |       |       |          |         |       |       |
|---------------------------------|---------------------------------|--------------------------|-------|-------|----------|---------|-------|-------|
| Employee: Race                  | Alaska Native / American Indian | Asian / Pacific Islander | Black | Blank | Hispanic | Unknown | White | Total |
| Alaska Native / American Indian | 55                              |                          | 3     | 8     | 1        | 4       | 32    | 103   |
| Asian / Pacific Islander        | 4                               | 1                        | 2     | 2     |