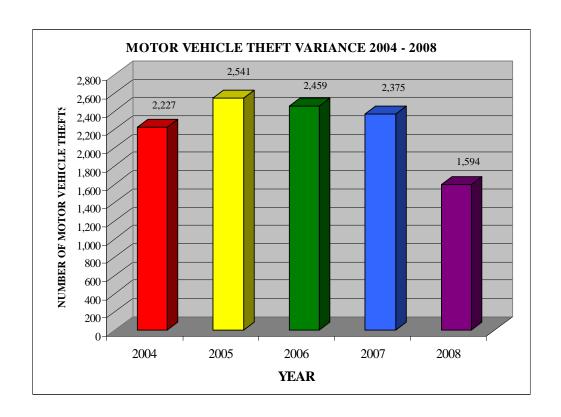

#### **CRIME INDEX OFFENSE SUMMARY**

2004 - 2008

|      | TOTAL<br>OFFENSES | VIOLENT<br>CRIMES | PROPERTY<br>CRIMES | MURDER | FORCIBLE<br>RAPE | ROBBERY | AGGRAVATED<br>ASSAULT | BURGLARY | LARCENY<br>-THEFT | MOTOR<br>VEHICLE<br>THEFT |
|------|-------------------|-------------------|--------------------|--------|------------------|---------|-----------------------|----------|-------------------|---------------------------|
| 2004 | 25,228            | 3,977             | 21,251             | 36     | 547              | 431     | 2,963                 | 3,599    | 15,425            | 2,227                     |
| 2005 | 27,557            | 4,127             | 23,430             | 32     | 524              | 531     | 3,040                 | 4,055    | 16,834            | 2,541                     |
| 2006 | 27,507            | 4,473             | 23,034             | 34     | 495              | 589     | 3,355                 | 4,015    | 16,560            | 2,459                     |
| 2007 | 26,941            | 4,427             | 22,514             | 42     | 514              | 577     | 3,294                 | 3,606    | 16,533            | 2,375                     |
| 2008 | 24,152            | 4,452             | 19,700             | 30     | 446              | 642     | 3,334                 | 3,175    | 14,931            | 1,594                     |