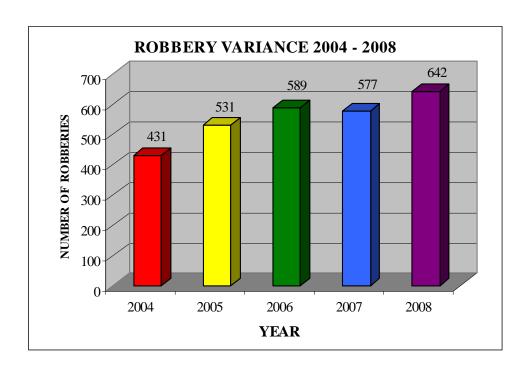

### **SUMMARY**

A total of 642 robberies were committed in 2008. This represents 14.4 percent of the violent crimes and 2.6 percent of the total crime index offenses. The number of robberies increased 11.3 percent between 2007 and 2008. Monthly figures indicate that more persons were robbed during November than any other month, while the fewest number were robbed in June and October. Eighty (80) percent of the robberies were committed using either a firearm or strongarm tactics. Arrest data submitted by 33 agencies indicated 15.7 percent of the persons arrested for robbery were under 18 years of age and 84.3 percent were 18 and over. Eighty-four point three (84.3) percent of the persons arrested for robbery were male.

**ROBBERY INDEX AND RATE VARIANCE 2004 - 2008** 

| YEAR | NUMBER | INDEX % CHANGE | RATE<br>% CHANGE |
|------|--------|----------------|------------------|
| 2004 | 431    | -2.5           | -3.6             |
| 2005 | 531    | +23.2          | +21.2            |
| 2006 | 589    | +10.9          | +11.1            |
| 2007 | 577    | -2.0           | -4.8             |
| 2008 | 642    | +11.3          | +9.6             |