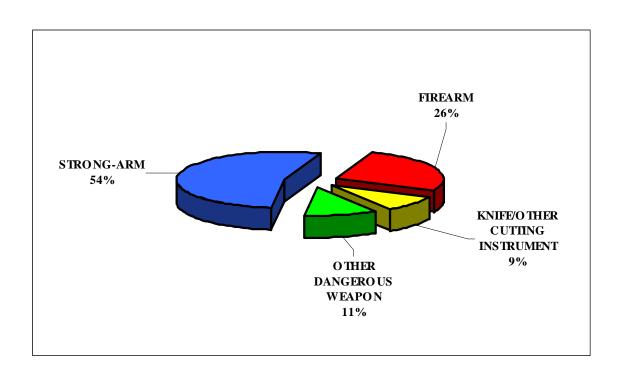

### **SUMMARY**

A total of 642 robberies were committed in 2008. This represents 14.4 percent of the violent crimes and 2.6 percent of the total crime index offenses. The number of robberies increased 11.3 percent between 2007 and 2008. Monthly figures indicate that more persons were robbed during November than any other month, while the fewest number were robbed in June and October. Eighty (80) percent of the robberies were committed using either a firearm or strongarm tactics. Arrest data submitted by 33 agencies indicated 15.7 percent of the persons arrested for robbery were under 18 years of age and 84.3 percent were 18 and over. Eighty-four point three (84.3) percent of the persons arrested for robbery were male.

# **SUMMARY BY WEAPON TYPE**

| WEAPON                         | NUMBER | PERCENT |
|--------------------------------|--------|---------|
| FIREARM                        | 167    | 26%     |
| KNIFE/OTHER CUTTING INSTRUMENT | 60     | 9%      |
| OTHER DANGEROUS WEAPON         | 71     | 11%     |
| STRONG-ARM                     | 344    | 54%     |