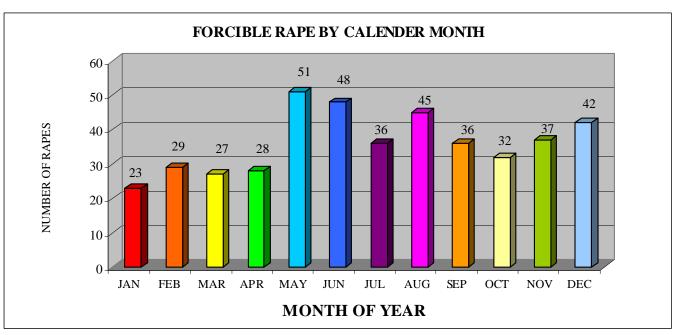

### **SUMMARY**

A total of 446 rapes were reported in 2008, 47 of which were attempted rapes. The total represents 10 percent of the violent crimes and 1.8 percent of the total crime index offenses. There were 13.2 percent fewer reported rapes in 2008 than in 2007. Monthly figures indicate that the greatest number of rapes, including attempts, occurred in May while the fewest number occurred in January. Arrest data submitted by 33 agencies indicated 3.6 percent of the persons arrested for rape were under 18 years of age and 96.4 percent were 18 and over.