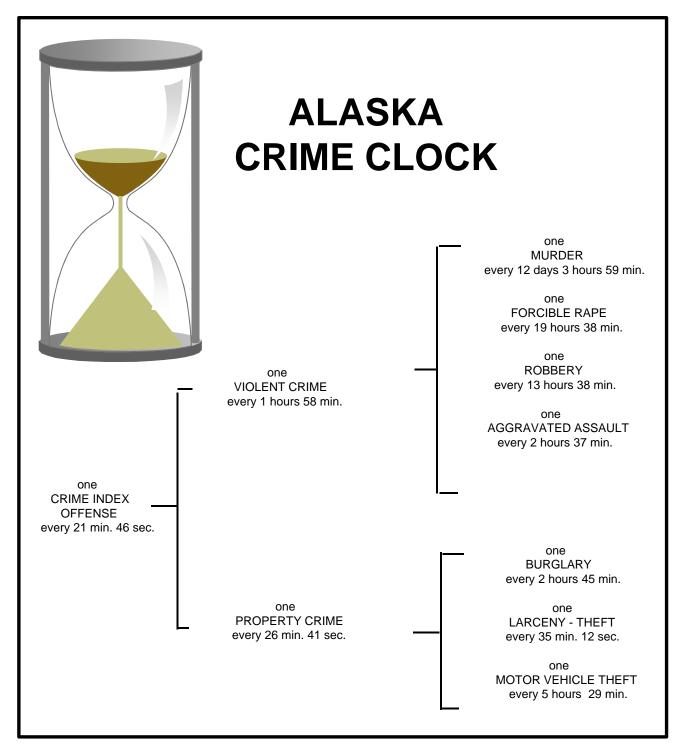

# 2008 REPORTED CRIME FREQUENCY

The Crime Clock should be viewed with care. Being the most aggregate representation of UCR data, it is designed to convey the annual reported crime experience by showing the relative frequency of occurrence of the Index Offenses. This mode of display should not be taken to imply a regularity in the commission of the Crime Index Offenses; rather, it represents the annual ratio of crime to fixed time intervals.