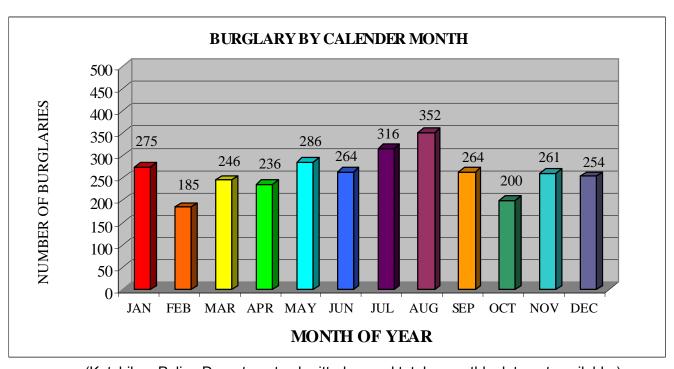

### **SUMMARY**

A total of 3,175 burglaries were reported in 2008. This represents 16.1 percent of the property crimes and 13.1 percent of the total crime index offenses. The number of burglaries decreased 12 percent between 2007 and 2008. Monthly figures indicate that more burglaries occurred during the month of August than any other month in 2008 while the fewest number occurred in February. Arrest data submitted by 33 reporting agencies indicated 32.1 percent of the persons arrested for burglary were under 18 years of age and 67.9 were 18 and over. Males constituted 88.3 percent of the offenders.