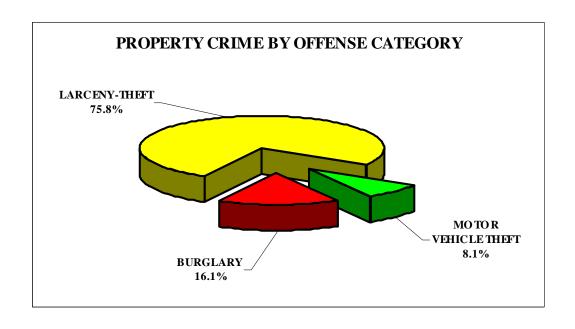

### **SUMMARY**

A total of 3,175 burglaries were reported in 2008. This represents 16.1 percent of the property crimes and 13.1 percent of the total crime index offenses. The number of burglaries decreased 12 percent between 2007 and 2008. Monthly figures indicate that more burglaries occurred during the month of August than any other month in 2008 while the fewest number occurred in February. Arrest data submitted by 33 reporting agencies indicated 32.1 percent of the persons arrested for burglary were under 18 years of age and 67.9 were 18 and over. Males constituted 88.3 percent of the offenders.

Thirty-four (34) agencies reported the offense of burglary. Place and time of occurrence information was available regarding 3,133 of the burglaries, and 58.7 percent of these were residential in nature. The estimated value of property loss was \$4,170,010. Forty-five point nine (45.9) percent of the burglaries were known to have occurred at night. Nature of entry information was provided regarding all burglaries. Sixty-four (64) percent of the burglaries involved forcible entry, 30 percent were unlawful entries (without force) and 6 percent were forcible entry attempts.