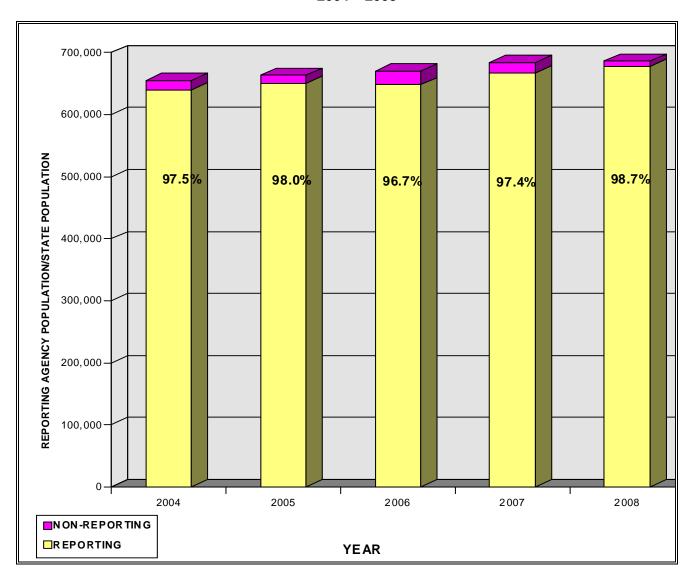

#### REPORTING AGENCY POPULATION

2004 - 2008

The FBI estimates population figures. They are calculated by using the state totals available to the Bureau of the Census and applying the state's rate of growth for the current year over the previous year to each agency.

In 2008, the percentage of the population represented by reporting agencies increased to 98.7 percent. The population represented by the 34, 12-month reporting agencies, experienced an estimated 1 percent increase. All facts are important to consider when reviewing the fluctuations in the crime index and rate variances between 2007 and 2008, as well as changes in the crime index offense totals and their distributions.