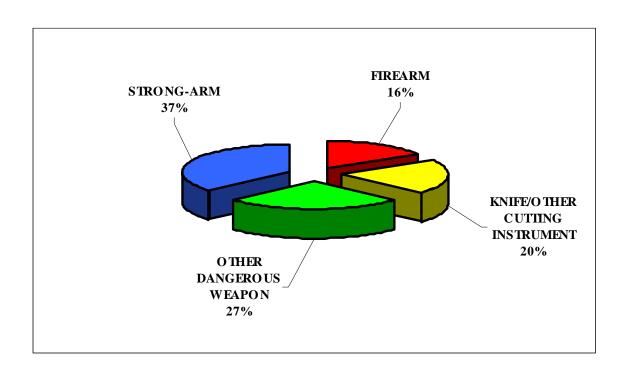

Strong-arm tactics, the use of personal weapons such as hands, fists, and feet, were used in committing 37 percent of the aggravated assaults. The use of firearms accounted for 16 percent of the aggravated assault offenses, a knife or other cutting instrument 20 percent and blunt objects or other dangerous weapons 27 percent.

# **SUMMARY BY WEAPON TYPE**

| WEAPON                         | NUMBER | PERCENT |
|--------------------------------|--------|---------|
| FIREARM                        | 536    | 16%     |
| KNIFE/OTHER CUTTING INSTRUMENT | 681    | 20%     |
| OTHER DANGEROUS WEAPON         | 900    | 27%     |
| STRONG-ARM                     | 1217   | 37%     |