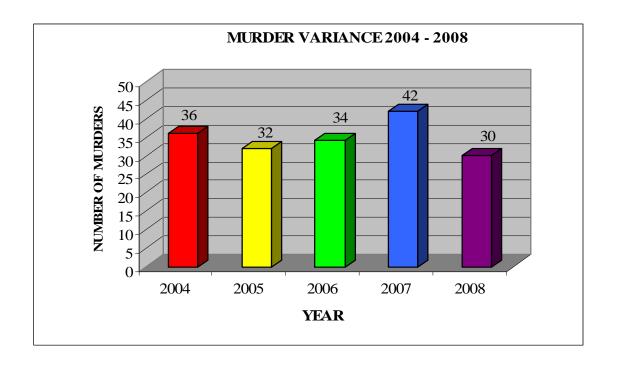

#### **SUMMARY**

A total of 30 murders were recorded in 2008. This represents 0.7 percent of the violent crimes and 0.1 percent of the total crime index offenses. The number of murders decreased 28.6 percent between 2007 and 2008. Monthly figures show that more persons were murdered in March than any other month in 2008. A minimum of 1 homicide occurred every month, except for June and July, during 2008. There were no identified offenders under 18 years of age and 88.2 percent were 18 and over, an additional 11.8 percent were unknown offenders. Three point three (3.3) percent of the victims were under 18 years of age and 96.7 percent were 18 and over. Seventy-nine point four (79.4) percent of the identified offenders and 0.8 percent of the victims were male. The weapon used in 47 percent of the homicides was some type of firearm.

**MURDER INDEX AND RATE VARIANCE 2004 - 2008** 

| YEAR | NUMBER | INDEX<br>% CHANGE | RATE<br>% CHANGE |
|------|--------|-------------------|------------------|
| 2004 | 36     | -16.3             | -17.6            |
| 2005 | 32     | -11.1             | -12.5            |
| 2006 | 34     | +6.3              | +6.1             |
| 2007 | 42     | +23.5             | +20.0            |
| 2008 | 30     | -28.6             | -30.2            |