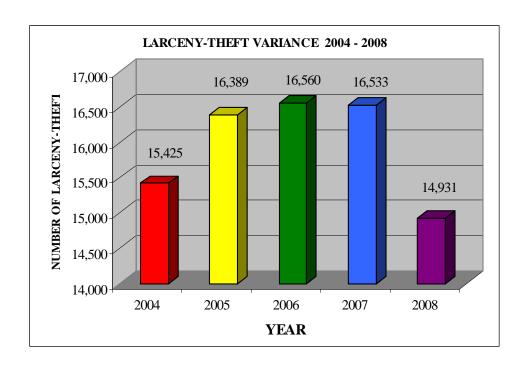

#### **CRIME INDEX OFFENSE SUMMARY**

2004 - 2008

|      | TOTAL<br>OFFENSES | VIOLENT<br>CRIMES | PROPERTY<br>CRIMES | MURDER | FORCIBLE<br>RAPE | ROBBERY | AGGRAVATED<br>ASSAULT | BURGLARY | LARCENY<br>-THEFT | MOTOR<br>VEHICLE<br>THEFT |
|------|-------------------|-------------------|--------------------|--------|------------------|---------|-----------------------|----------|-------------------|---------------------------|
| 2004 | 25,228            | 3,977             | 21,251             | 36     | 547              | 431     | 2,963                 | 3,599    | 15,425            | 2,227                     |
| 2005 | 27,557            | 4,127             | 23,430             | 32     | 524              | 531     | 3,040                 | 4,055    | 16,834            | 2,541                     |
| 2006 | 27,507            | 4,473             | 23,034             | 34     | 495              | 589     | 3,355                 | 4,015    | 16,560            | 2,459                     |
| 2007 | 26,941            | 4,427             | 22,514             | 42     | 514              | 577     | 3,294                 | 3,606    | 16,533            | 2,375                     |
| 2008 | 24,152            | 4,452             | 19,700             | 30     | 446              | 642     | 3,334                 | 3,175    | 14,931            | 1,594                     |