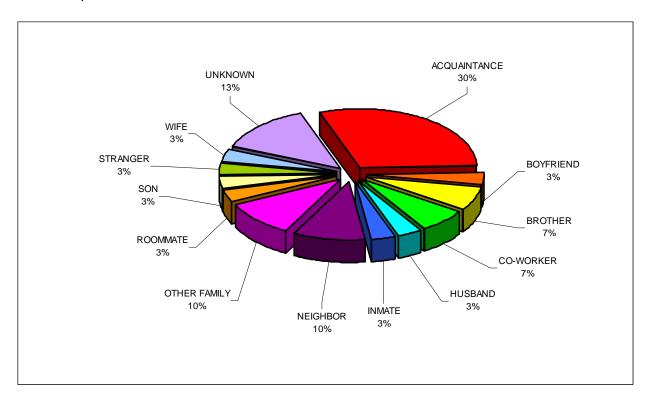

# **RELATIONSHIP OF VICTIM TO OFFENDER**

| RELATIONSHIP | NUMBER | PERCENT |
|--------------|--------|---------|
| ACQUAINTANCE | 9      | 30.0%   |
| BOYFRIEND    | 1      | 3.0%    |
| BROTHER      | 2      | 7.0%    |
| CO-WORKER    | 2      | 7.0%    |
| HUSBAND      | 1      | 3.0%    |
| INMATE       | 1      | 3.0%    |
| NEIGHBOR     | 3      | 10.0%   |
| OTHER FAMILY | 3      | 10.0%   |
| ROOMMATE     | 1      | 3.0%    |
| SON          | 1      | 3.0%    |
| STRANGER     | 1      | 3.0%    |
| WIFE         | 1      | 3.0%    |
| UNKNOWN      | 4      | 13.0%   |

The sum of all the relationship categories (30) may not equal the murder/victim total (30) or the offender total (34), as several incidents involved multiple offenders or multiple victims and each relationship is counted.