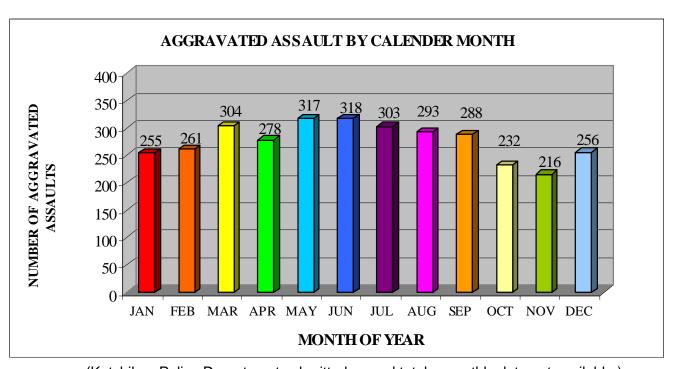

#### SUMMARY

A total of 3,334 aggravated assaults occurred in 2008. This represents 74.8 percent of the violent crimes and 13.8 percent of the total crime index offenses. The number of aggravated assaults increased 1.2 percent between 2007 and 2008. Monthly figures indicate that more persons were assaulted in June than any other month in 2008 while the fewest number were assaulted in November. Arrest data submitted by 33 reporting agencies indicated 9.4 percent of the offenders were under 18 years of age and 90.6 percent were 18 and over. Seventy-eight point eight (78.8) percent of the persons arrested for aggravated assault were male.