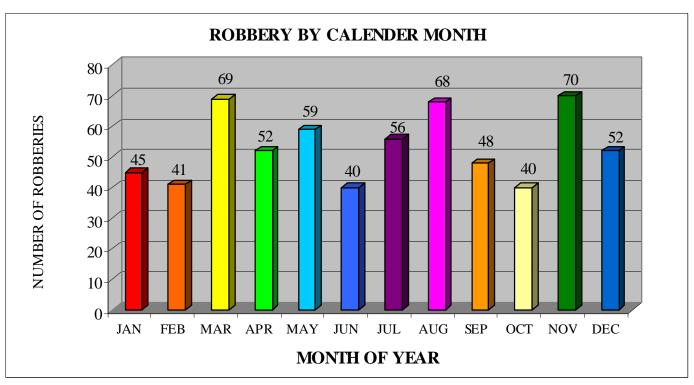

### **SUMMARY**

A total of 642 robberies were committed in 2008. This represents 14.4 percent of the violent crimes and 2.6 percent of the total crime index offenses. The number of robberies increased 11.3 percent between 2007 and 2008. Monthly figures indicate that more persons were robbed during November than any other month, while the fewest number were robbed in June and October. Eighty (80) percent of the robberies were committed using either a firearm or strongarm tactics. Arrest data submitted by 33 agencies indicated 15.7 percent of the persons arrested for robbery were under 18 years of age and 84.3 percent were 18 and over. Eighty-four point three (84.3) percent of the persons arrested for robbery were male.