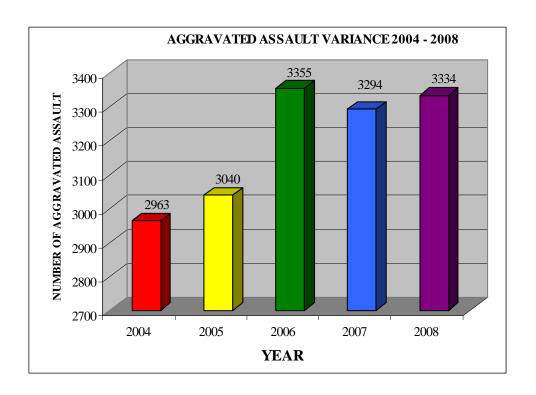

#### SUMMARY

A total of 3,334 aggravated assaults occurred in 2008. This represents 74.8 percent of the violent crimes and 13.8 percent of the total crime index offenses. The number of aggravated assaults increased 1.2 percent between 2007 and 2008. Monthly figures indicate that more persons were assaulted in June than any other month in 2008 while the fewest number were assaulted in November. Arrest data submitted by 33 reporting agencies indicated 9.4 percent of the offenders were under 18 years of age and 90.6 percent were 18 and over. Seventy-eight point eight (78.8) percent of the persons arrested for aggravated assault were male.

AGGRAVATED ASSAULT INDEX AND RATE VARIANCE 2004 - 2008

| YEAR | NUMBER | INDEX % CHANGE | RATE<br>% CHANGE |
|------|--------|----------------|------------------|
| 2004 | 2963   | +12.3          | +11.2            |
| 2005 | 3040   | +2.6           | +0.9             |
| 2006 | 3355   | +10.4          | +10.6            |
| 2007 | 3294   | -1.8           | -4.6             |
| 2008 | 3334   | +1.2           | -0.3             |