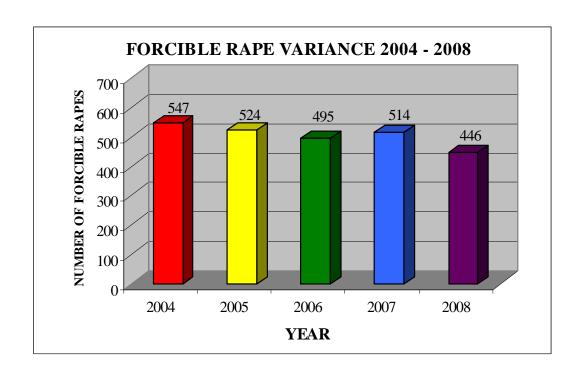

RAPE INDEX AND RATE VARIANCE 2004 - 2008

| YEAR | NUMBER | INDEX<br>% CHANGE | RATE<br>% CHANGE |
|------|--------|-------------------|------------------|
| 2004 | 547    | -4.9              | *                |
| 2005 | 524    | -4.2              | *                |
| 2006 | 495    | -5.5              | *                |
| 2007 | 514    | +3.8              | *                |
| 2008 | 446    | -13.2             | *                |