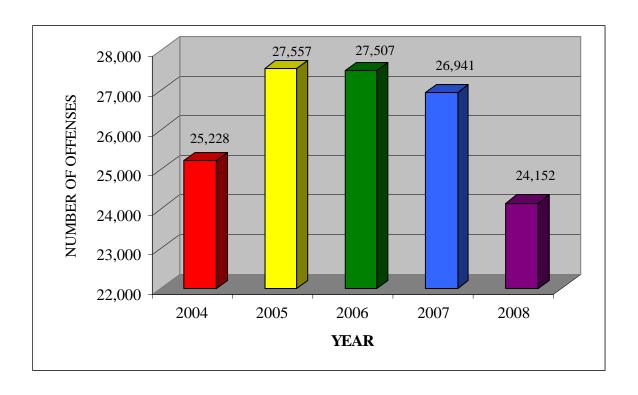

#### **CRIME INDEX OFFENSE SUMMARY**

2004 - 2008

|      | TOTAL<br>OFFENSES | VIOLENT<br>CRIMES | PROPERTY<br>CRIMES | MURDER | FORCIBLE<br>RAPE | ROBBERY | AGGRAVATED<br>ASSAULT | BURGLARY | LARCENY<br>-THEFT | MOTOR<br>VEHICLE<br>THEFT |
|------|-------------------|-------------------|--------------------|--------|------------------|---------|-----------------------|----------|-------------------|---------------------------|
| 2004 | 25,228            | 3,977             | 21,251             | 36     | 547              | 431     | 2,963                 | 3,599    | 15,425            | 2,227                     |
| 2005 | 27,557            | 4,127             | 23,430             | 32     | 524              | 531     | 3,040                 | 4,055    | 16,834            | 2,541                     |
| 2006 | 27,507            | 4,473             | 23,034             | 34     | 495              | 589     | 3,355                 | 4,015    | 16,560            | 2,459                     |
| 2007 | 26,941            | 4,427             | 22,514             | 42     | 514              | 577     | 3,294                 | 3,606    | 16,533            | 2,375                     |
| 2008 | 24,152            | 4,452             | 19,700             | 30     | 446              | 642     | 3,334                 | 3,175    | 14,931            | 1,594                     |