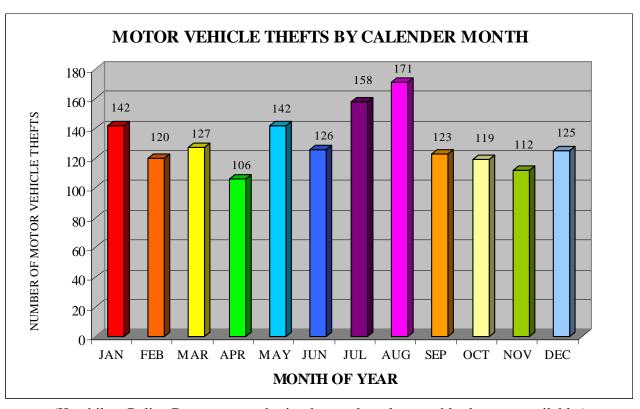

### **SUMMARY**

A total of 446 rapes were reported in 2008, 47 of which were attempted rapes. The total represents 10 percent of the violent crimes and 1.8 percent of the total crime index offenses. There were 13.2 percent fewer reported rapes in 2008 than in 2007. Monthly figures indicate that the greatest number of rapes, including attempts, occurred in May while the fewest number occurred in January. Arrest data submitted by 33 agencies indicated 3.6 percent of the persons arrested for rape were under 18 years of age and 96.4 percent were 18 and over.