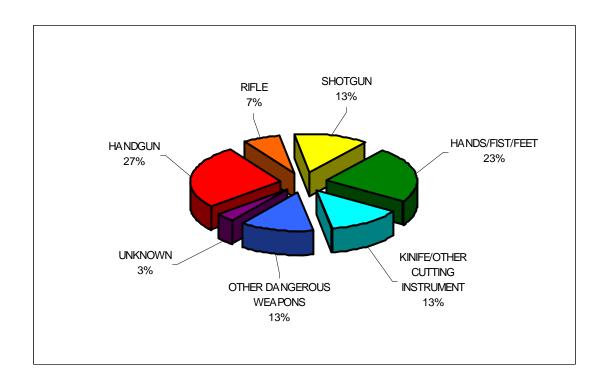

# **SUMMARY BY WEAPON/CAUSE TYPE**

| WEAPON/CAUSE             | NUMBER | PERCENT |
|--------------------------|--------|---------|
| HANDGUN                  | 8      | 27%     |
| RIFLE                    | 2      | 7%      |
| SHOTGUN                  | 4      | 13%     |
| HANDS/FIST/FEET          | 7      | 23%     |
| KNIFE/CUTTING INSTRUMENT | 4      | 13%     |
| OTHER DANGEROUS WEAPON   | 4      | 13%     |
| UNKNOWN                  | 1      | 3%      |