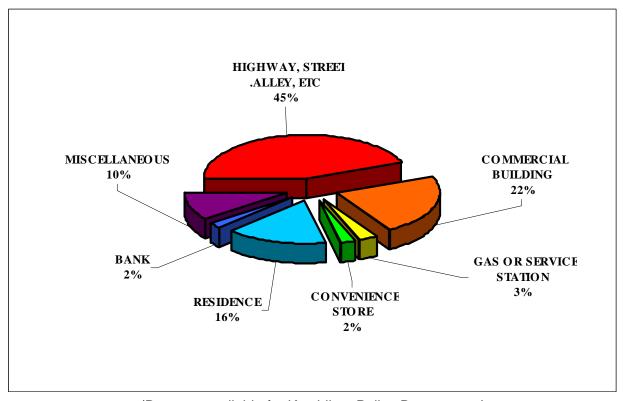

### **SUMMARY**

A total of 642 robberies were committed in 2008. This represents 14.4 percent of the violent crimes and 2.6 percent of the total crime index offenses. The number of robberies increased 11.3 percent between 2007 and 2008. Monthly figures indicate that more persons were robbed during November than any other month, while the fewest number were robbed in June and October. Eighty (80) percent of the robberies were committed using either a firearm or strongarm tactics. Arrest data submitted by 33 agencies indicated 15.7 percent of the persons arrested for robbery were under 18 years of age and 84.3 percent were 18 and over. Eighty-four point three (84.3) percent of the persons arrested for robbery were male.

Sixteen (16) agencies reported the offense of robbery and 14 the site of occurrence. The estimated dollar value of associated property loss was \$500,365. Robberies reported to have occurred on streets or highways accounted for approximately 45 percent of the offense total and 53 percent of the property loss.

### SUMMARY BY PLACE OF OCCURRENCE

| PLACE OF OCCURRENCE         | NUMBER | PERCENT |
|-----------------------------|--------|---------|
| HIGHWAY, STREET ALLEY, ETC. | 281    | 45%     |
| COMMERCIAL BUILDING         | 143    | 22%     |
| GAS OR SERVICE STATION      | 20     | 3%      |
| CONVENIENCE STORE           | 14     | 2%      |
| RESIDENCE                   | 102    | 16%     |
| BANK                        | 14     | 2%      |
| MISCELLANEOUS               | 66     | 10%     |

The robbery miscellaneous category, encompassing those not classified in the first 6 categories, includes robberies occurring on or at waterways, houses of worship, union halls, school buildings, government buildings, subways, trains, airplanes, doctors' and lawyers' offices, wooded areas, etc.