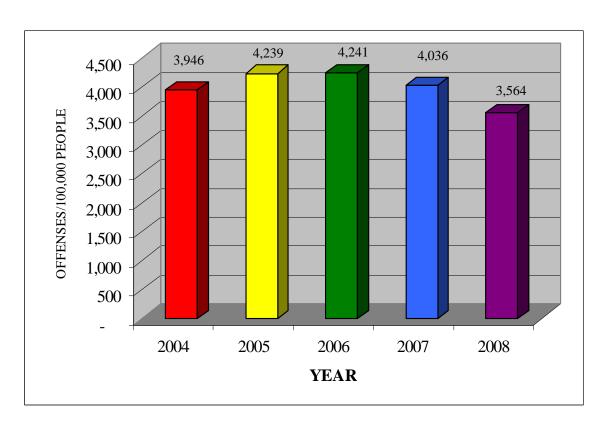

#### **CRIME RATE SUMMARY**

2004 - 2008

|      | POPULATION | TOTAL<br>OFFENSES | VIOLENT<br>CRIMES | PROPERTY<br>CRIMES | MURDER | FORCIBLE<br>RAPE* | ROBBERY | AGGRAVATED<br>ASSAULT | BURGLARY | LARCENY-<br>THEFT | MOTOR<br>VEHICLE<br>THEFT |
|------|------------|-------------------|-------------------|--------------------|--------|-------------------|---------|-----------------------|----------|-------------------|---------------------------|
| 2004 | 639,285    | 3,946             | 622               | 3,324              | 5.6    | **                | 67.4    | 463.5                 | 563.0    | 2,412.9           | 348.4                     |
| 2005 | 650,112    | 4,239             | 635               | 3,604              | 4.9    | **                | 81.7    | 467.6                 | 623.7    | 2,589.4           | 390.9                     |
| 2006 | 648,530    | 4,241             | 690               | 3,552              | 5.2    | **                | 90.8    | 517.3                 | 619.1    | 2,553.5           | 379.2                     |
| 2007 | 667,568    | 4,036             | 663               | 3,373              | 6.3    | **                | 86.4    | 493.4                 | 540.2    | 2,476.6           | 355.8                     |
| 2008 | 677,603    | 3,564             | 657               | 2,907              | 4.4    | **                | 94.7    | 492.0                 | 468.6    | 2,203.5           | 235.2                     |