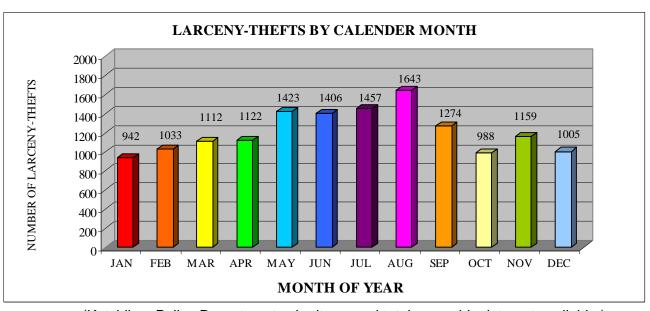

,203; from buildings, \$2,287,337; and from coin-operated machines, \$6,619. Thefts of motor vehicle accessories totaled \$236,043 and theft of bicycles totaled \$225,871. All other thefts totaled \$3,632,251.

LARCENY-THEFT INDEX AND RATE VARIANCE 2004 - 2008

| YEAR | NUMBER | INDEX<br>% CHANGE | RATE<br>% CHANGE |
|------|--------|-------------------|------------------|
| 2004 | 15,425 | -12.5             | -13.4            |
| 2005 | 16,834 | +9.1              | +7.3             |
| 2006 | 16,560 | -1.6              | -1.4             |
| 2007 | 16,533 | -0.2              | -3.0             |
| 2008 | 14,931 | -9.7              | -11.0            |

<sup>&</sup>lt;sup>6</sup> Crime in the United States 2008, http://www.fbi.gov/ucr/cius2008/offenses/property\_crime/larcenytheft.html





(Ketchikan Police Department submits annual totals, monthly data not available.)

# **SUMMARY BY LARCENY-THEFT TYPE**

| TYPE                              | NUMBER | PERCENT |
|-----------------------------------|--------|---------|
| POCKET-PICKING                    | 54     | 0.4%    |
| PURSE-SNATCHING                   | 41     | 0.3%    |
| SHOPLIFTING                       | 2695   | 18.5%   |
| FROM MOTOR VEHICLE                | 3279   | 22.5%   |
| MOTOR VEHICLE PARTS & ACCESSORIES | 347    | 2.4%    |
| BICYCLES                          | 729    | 5.0%    |
| FROM BUILDING                     | 2726   | 18.7%   |
| FROM COIN OPERATED MACHINES       | 58     | 0.4%    |
| ALL OTHER                         | 4635   | 31.8%   |

(Data not available for Ketchikan PD)



# ARREST D