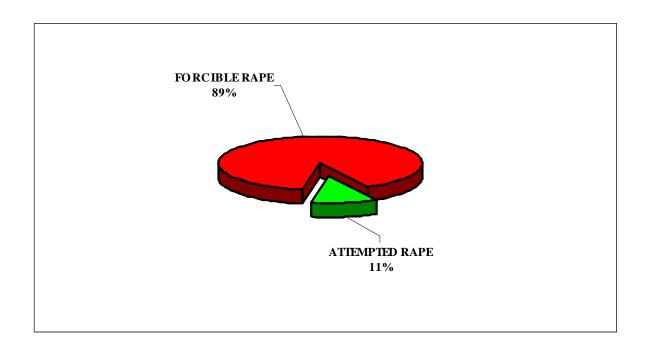

### **SUMMARY**

A total of 446 rapes were reported in 2008, 47 of which were attempted rapes. The total represents 10 percent of the violent crimes and 1.8 percent of the total crime index offenses. There were 13.2 percent fewer reported rapes in 2008 than in 2007. Monthly figures indicate that the greatest number of rapes, including attempts, occurred in May while the fewest number occurred in January. Arrest data submitted by 33 agencies indicated 3.6 percent of the persons arrested for rape were under 18 years of age and 96.4 percent were 18 and over.

# 2008 FORCIBLE RAPE

| RAPE TYPE               | NUMBER | PERCENT |
|-------------------------|--------|---------|
| FORCIBLE RAPE           | 399    | 89%     |
| ATTEMPTED FORCIBLE RAPE | 47     | 11%     |