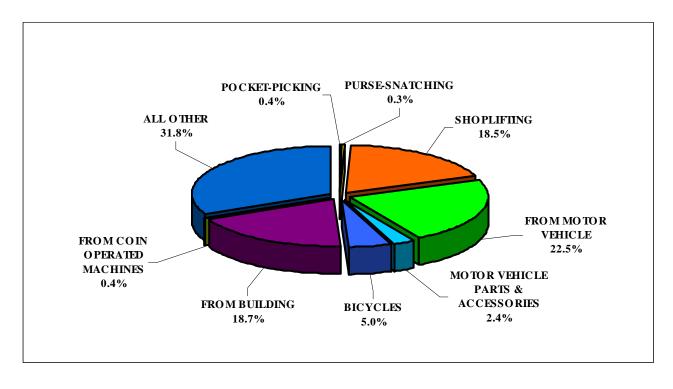

eft.html





(Ketchikan Police Department submits annual totals, monthly data not available.)

# **SUMMARY BY LARCENY-THEFT TYPE**

| TYPE                              | NUMBER | PERCENT |
|-----------------------------------|--------|---------|
| POCKET-PICKING                    | 54     | 0.4%    |
| PURSE-SNATCHING                   | 41     | 0.3%    |
| SHOPLIFTING                       | 2695   | 18.5%   |
| FROM MOTOR VEHICLE                | 3279   | 22.5%   |
| MOTOR VEHICLE PARTS & ACCESSORIES | 347    | 2.4%    |
| BICYCLES                          | 729    | 5.0%    |
| FROM BUILDING                     | 2726   | 18.7%   |
| FROM COIN OPERATED MACHINES       | 58     | 0.4%    |
| ALL OTHER                         | 4635   | 31.8%   |

(Data not available for Ketchikan PD)



# ARREST DISTRIBUTION BY AGE, SEX, AND RACE

| AGE          | NUMBER | PERCENT | SEX  |        |
|--------------|--------|---------|------|--------|
| GROUP        |        |         | MALE | FEMALE |
| 12 AND UNDER | 105    | 3.2%    | 71   | 34     |
| 13 - 14      | 297    | 8.9%    | 175  | 122    |
| 15           | 177    | 5.3%    | 108  | 69     |
| 16           | 222    | 6.7%    | 132  | 90     |
| 17           | 257    | 7.7%    | 152  | 105    |
| 18           | 228    | 6.9%    | 146  | 82     |
| 19           | 156    | 4.7%    | 110  | 46     |
| 20           | 137    | 4.1%    | 80   | 57     |
| 21           | 118    | 3.5%    | 79   | 39     |
| 22           | 108    | 3.2%    | 77   | 31     |
| 23           | 113    | 3.4%    | 81   | 32     |
| 24           | 84     |