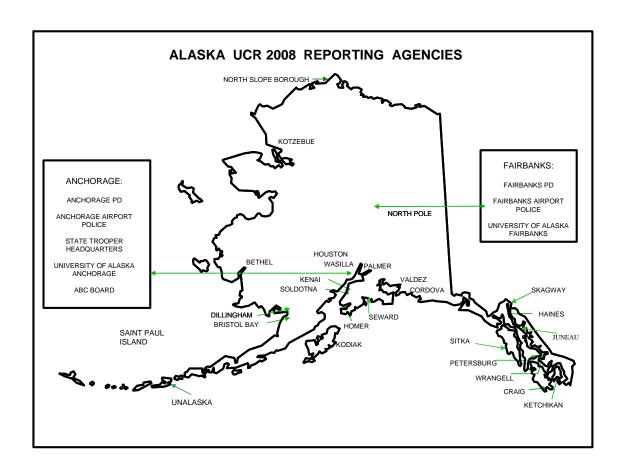

In 2008 34 agencies provided 12 months of crime information to the department. The reporting agencies represented 98.7 percent of the state's population. Monthly crime statistics, created from the Alaska Public Safety Information Network (APSIN) or locally generated reports, are forwarded to the FBI for inclusion in its annual report and are used to compile the annual *Crime Reported in Alaska* publication. This document is a major resource for measuring the trend and distribution of crime in Alaska.

#### **2008 CONTRIBUTING AGENCIES**

| SUMMARY BASED DATA                              | PARTICIPATION              |
|-------------------------------------------------|----------------------------|
| Alaska State Troopers                           | 1976 – 2008                |
| Alcohol Beverage Control Board                  | 2005 - 2008                |
| Anchorage Airport Police                        | 1989 – 2008                |
| Anchorage Police Department                     | 1976 – 2008                |
| Bethel Police Department                        | 1987 – 1995<br>1999 – 2008 |
| Bristol Bay Borough Police Department           | 1985 – 2008                |
| Cordova Police Department                       | 1978 – 1997<br>1999 – 2008 |
| Craig Police Department                         | 1978 – 2008                |
| Dillingham Police Department                    | 1981 – 1987<br>1994 – 2008 |
| Fairbanks Airport Police                        | 1998 – 2008                |
| Fairbanks Police Department                     | 1976 – 2008                |
| Haines Police Department                        | 1985 – 2008                |
| Homer Police Department                         | 1976 – 2008                |
| Houston Police Department                       |                            |
| Juneau Police Department                        | 1976 – 1994<br>2002 2008   |
| Kenai Police Department                         | 1976 – 2008                |
| Ketchikan Police Department                     | 1976 – 1987<br>1989 – 2008 |
| Kodiak Police Department                        | 1980 – 2008                |
| Kotzebue Police Department                      |                            |
| North Pole Police Department                    | 1978 – 2008                |
| North Slope Borough Department of Public Safety | 1977 – 1996<br>1999 2008   |
| Palmer Police Department                        | 1977 – 2008                |
| Petersburg Police Department                    | 1976 – 2008                |
| Saint Paul Police Department                    | 1987 – 1989<br>1997 – 2008 |
| Seward Police Department                        | 1978 – 2008                |