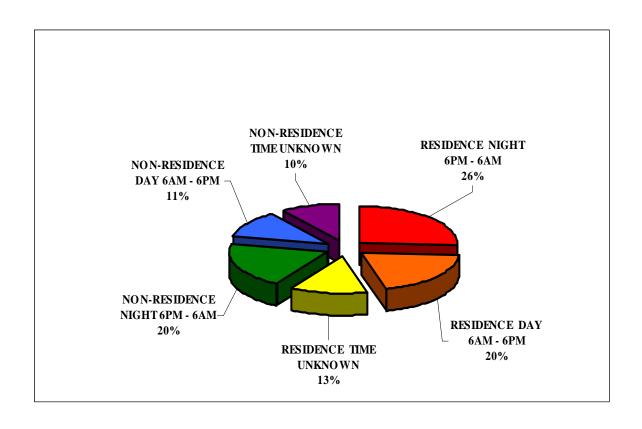

Thirty-four (34) agencies reported the offense of burglary. Place and time of occurrence information was available regarding 3,133 of the burglaries, and 58.7 percent of these were residential in nature. The estimated value of property loss was \$4,170,010. Forty-five point nine (45.9) percent of the burglaries were known to have occurred at night. Nature of entry information was provided regarding all burglaries. Sixty-four (64) percent of the burglaries involved forcible entry, 30 percent were unlawful entries (without force) and 6 percent were forcible entry attempts.

# SUMMARY BY PLACE AND TIME OF OCCURRENCE

| PLACE AND TIME OF ENTRY         | NUMBER | PERCENT |
|---------------------------------|--------|---------|
| RESIDENCE (NIGHT 6PM – 6AM)     | 809    | 26%     |
| RESIDENCE (DAY 6AM - 6PM)       | 624    | 20%     |
| RESIDENCE (TIME UNKNOWN)        | 405    | 13%     |
| NON-RESIDENCE (NIGHT 6PM - 6AM) | 629    | 20%     |
| NON-RESIDENCE (DAY 6AM - 6PM)   | 360    | 11%     |
| NON-RESIDENCE (TIME UNKNOWN)    | 306    | 10%     |