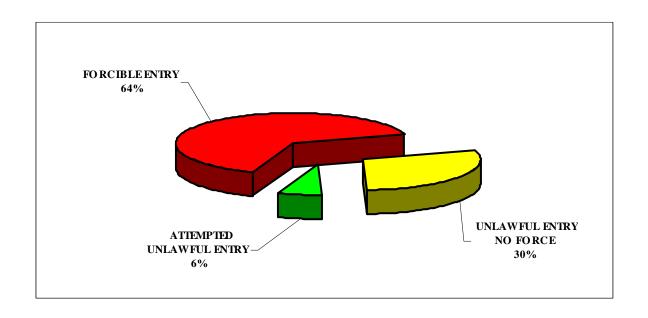

Thirty-four (34) agencies reported the offense of burglary. Place and time of occurrence information was available regarding 3,133 of the burglaries, and 58.7 percent of these were residential in nature. The estimated value of property loss was \$4,170,010. Forty-five point nine (45.9) percent of the burglaries were known to have occurred at night. Nature of entry information was provided regarding all burglaries. Sixty-four (64) percent of the burglaries involved forcible entry, 30 percent were unlawful entries (without force) and 6 percent were forcible entry attempts.

# **SUMMARY BY TYPE OF ENTRY**

| ENTRY TYPE                | NUMBER | PERCENT |
|---------------------------|--------|---------|
| FORCIBLE ENTRY            | 2044   | 64%     |
| UNLAWFUL ENTRY – NO FORCE | 940    | 30%     |
| ATTEMPTED UNLAWFUL ENTRY  | 191    | 6%      |