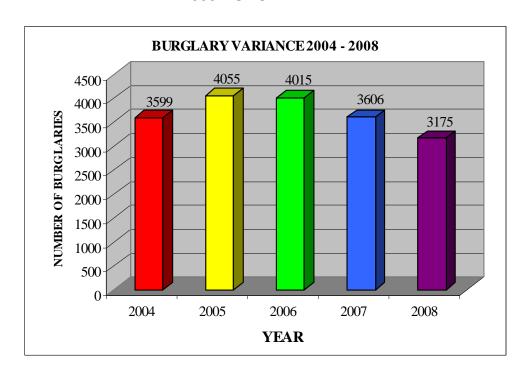

### **SUMMARY**

A total of 3,175 burglaries were reported in 2008. This represents 16.1 percent of the property crimes and 13.1 percent of the total crime index offenses. The number of burglaries decreased 12 percent between 2007 and 2008. Monthly figures indicate that more burglaries occurred during the month of August than any other month in 2008 while the fewest number occurred in February. Arrest data submitted by 33 reporting agencies indicated 32.1 percent of the persons arrested for burglary were under 18 years of age and 67.9 were 18 and over. Males constituted 88.3 percent of the offenders.

**BURGLARY INDEX AND RATE VARIANCE 2004 - 2008** 

| YEAR | NUMBER | INDEX    | RATE     |
|------|--------|----------|----------|
|      |        | % CHANGE | % CHANGE |
| 2004 | 3599   | -5.5     | -6.5     |
| 2005 | 4055   | +12.7    | +10.8    |
| 2006 | 4015   | -1.0     | -0.7     |
| 2007 | 3606   | -10.2    | -12.7    |
| 2008 | 3175   | -12.0    | -13.3    |