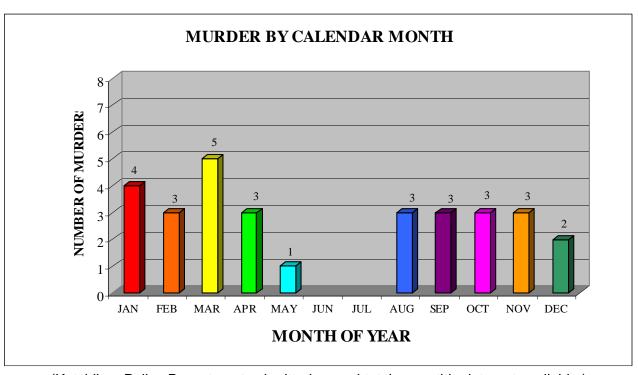

#### **SUMMARY**

A total of 30 murders were recorded in 2008. This represents 0.7 percent of the violent crimes and 0.1 percent of the total crime index offenses. The number of murders decreased 28.6 percent between 2007 and 2008. Monthly figures show that more persons were murdered in March than any other month in 2008. A minimum of 1 homicide occurred every month, except for June and July, during 2008. There were no identified offenders under 18 years of age and 88.2 percent were 18 and over, an additional 11.8 percent were unknown offenders. Three point three (3.3) percent of the victims were under 18 years of age and 96.7 percent were 18 and over. Seventy-nine point four (79.4) percent of the identified offenders and 0.8 percent of the victims were male. The weapon used in 47 percent of the homicides was some type of firearm.