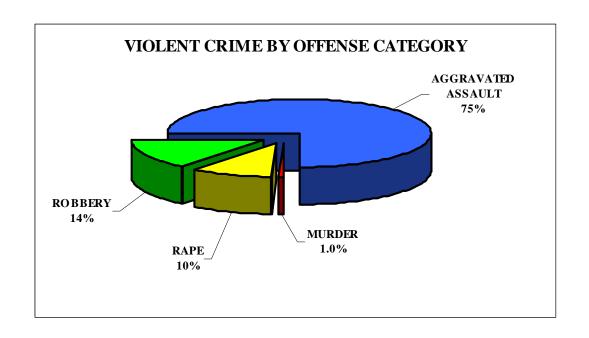

#### SUMMARY

A total of 3,334 aggravated assaults occurred in 2008. This represents 74.8 percent of the violent crimes and 13.8 percent of the total crime index offenses. The number of aggravated assaults increased 1.2 percent between 2007 and 2008. Monthly figures indicate that more persons were assaulted in June than any other month in 2008 while the fewest number were assaulted in November. Arrest data submitted by 33 reporting agencies indicated 9.4 percent of the offenders were under 18 years of age and 90.6 percent were 18 and over. Seventy-eight point eight (78.8) percent of the persons arrested for aggravated assault were male.

Strong-arm tactics, the use of personal weapons such as hands, fists, and feet, were used in committing 37 percent of the aggravated assaults. The use of firearms accounted for 16 percent of the aggravated assault offenses, a knife or other cutting instrument 20 percent and blunt objects or other dangerous weapons 27 percent.