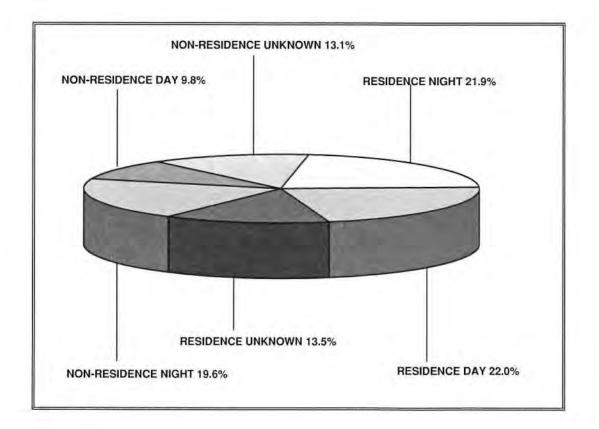

thly aggregate and annual total

### SUMMARY BY TYPE OF ENTRY

| ENTRY TYPE                | NUMBER | PERCENT |
|---------------------------|--------|---------|
| FORCIBLE                  | 2453   | 68.9    |
| UNLAWFUL ENTRY - NO FORCE | 952    | 26.7    |
| ATTEMPTED UNLAWFUL ENTRY  | 155    | 4.4     |



U

### SUMMARY BY PLACE AND TIME OF OCCURRENCE

| PLACE AND TIME OF ENTRY         | NUMBER | PERCENT |
|---------------------------------|--------|---------|
| RESIDENCE (NIGHT 6PM - 6AM)     | 780    | 21.9    |
| RESIDENCE (DAY 6AM - 6PM)       | 783    | 22.0    |
| RESIDENCE (TIME UNKNOWN)        | 482    | 13.5    |
| NON-RESIDENCE (NIGHT 6PM - 6AM) | 699    | 19.6    |
| NON-RESIDENCE (DAY 6AM - 6PM)   | 350    | 9.8     |
| NON-RESIDENCE (TIME UNKNOWN)    | 466    | 13.1    |



| ARREST | DISTRIBUTION | BY AGE. | SEX. | AND RACE |
|--------|--------------|---------|------|----------|
|        |              |         |      |          |

| AGE          | NUMBER | BER PERCENT | 1000 | SEX    |
|--------------|--------|-------------|------|--------|
| GROUP        |        |             | MALE | FEMALE |
| 12 AND UNDER | 60     | 8.8         | 58   | 2      |
| 13 - 14      | 110    | 16.1        | 93   | 17     |
| 15           | 61     | 8.9         | 55   | 6      |
| 16           | 73     | 10.7        | 68   | 5      |
| 17           | 83     | 12.2        | 74   | 9      |
| 18           | 38     | 5.6         | 37   | 1      |
| 19           | 52     | 7.6         | 49   | 3      |
| 20           | 23     | 3.4         | 20   | 3      |
| 21           | 12