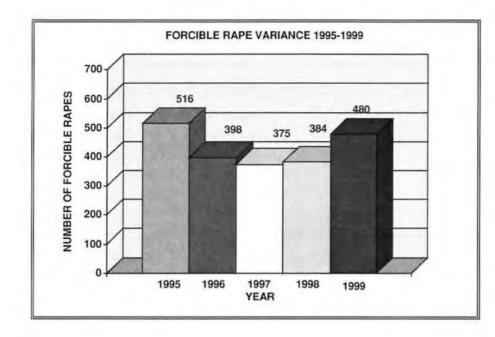

| YEAR | NUMBER | INDEX<br>% CHANGE | RATE<br>% CHANGE |
|------|--------|-------------------|------------------|
| 1995 | 516    | +27.1             |                  |
| 1996 | 398    | -22.9             | *                |
| 1997 | 375    | -5.8              | *                |
| 1998 | 384    | +2.0              | *                |
| 1999 | 480    | +25.0             | *                |

### RAPE INDEX AND RATE VARIANCE 1995 - 1999

\* Due to non-availability of female population data, the rate percent change could not be calculated

<sup>&</sup>lt;sup>2</sup> Crime in the United States 1996, 23.