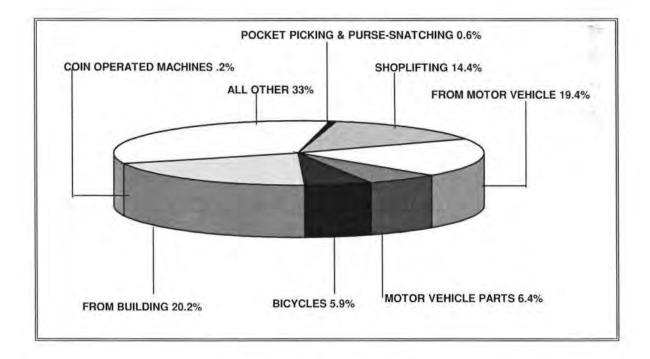

ual data only create disparity between monthly aggregate and annual total

### **1999 LARCENY-THEFT**

#### SUMMARY BY LARCENY-THEFT TYPE

| TYPE                              | NUMBER | PERCENT |  |
|-----------------------------------|--------|---------|--|
| POCKET-PICKING                    | 41     | .3      |  |
| PURSE-SNATCHING                   | 41     | .3      |  |
| SHOPLIFTING                       | 2215   | 14.4    |  |
| FROM MOTOR VEHICLE                | 2980   | 19.4    |  |
| MOTOR VEHICLE PARTS & ACCESSORIES | 982    | 6.4     |  |
| BICYCLES                          | 905    | 5.9     |  |
| FROM BUILDING                     | 3094   | 20.2    |  |
| FROM COIN OPERATED MACHINES       | 34     | ,2      |  |
| ALL OTHER                         | 5056   | 33.0    |  |



### **1999 LARCENY-THEFT**

0000

0

Ð O 0 0  $\Box$ Ð 0 E1 Ð £1 Ð 0 0 0 Ð 0 0 C 0  $\square$ Ð ()Ð 0 G U 0 0 -0 83 0 63 Ð 0 U Ū. 1.1 1.2

1,1

# ARREST DISTRIBUTION BY AGE, SEX, AND RACE

| AGE          | NUMBER | PERCENT |      | SEX    |
|--------------|--------|---------|------|--------|
| GROUP        |        |         | MALE | FEMALE |
| 12 AND UNDER | 201    | 6.2     | 142  | 59     |
| 13 - 14      | 392    | 12.1    | 226  | 166    |
| 15           | 266    | 8.2     | 173  | 93     |
| 16           | 259    | 8.0     | 163  | 96     |
| 17           | 258    | 7.9     | 194  | 64     |
| 18           | 203    | 6.3     | 146  | 57     |
| 19           | 141    | 4.3     | 103  | 38     |
| 20           | 93     | 2.9     | 70   | 23     |
| 21           | 65     | 2.0     | 4