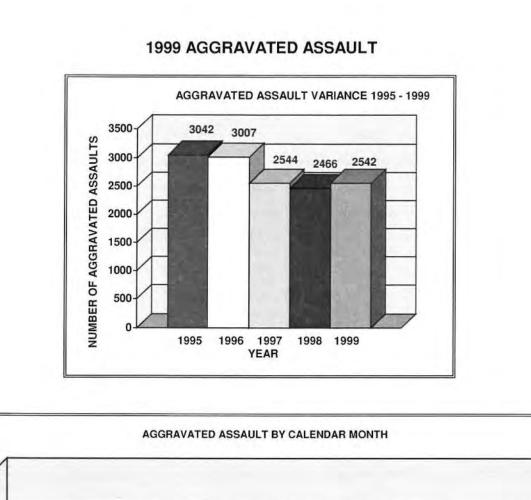

#### SUMMARY

A total of 2,542 aggravated assaults occurred in 1999. This represents 70.5 percent of the violent crimes and 10.2 percent of the total crime index offenses. The number of aggravated assaults increased 30.8 percent between 1998 and 1999. Monthly figures indicate that more persons were assaulted in July than any other month in 1999 while the fewest number were assaulted in November. 42.2 percent of the offenders were between the ages of twenty-five and thirty-nine. Over 80 percent of the persons arrested for aggravated assault were male.

| YEAR | NUMBER | INDEX<br>% CHANGE | RATE<br>% CHANGE |
|------|--------|-------------------|------------------|
| 1995 | 3042   | -3.5              | + 1.6            |
| 1996 | 3007   | -1.2              | - 0.6            |
| 1997 | 2544   | -15.4             | -16.1            |
| 1998 | 2466   | -3.1              | - 1.3            |
| 1999 | 2542   | +30.8             | - 1.8            |