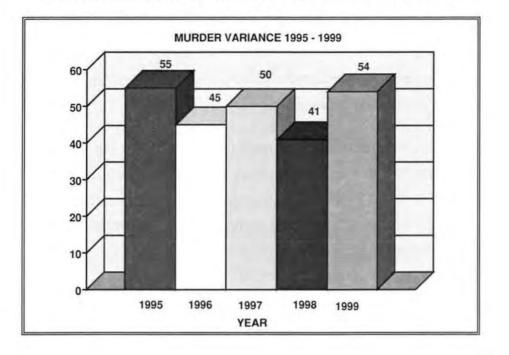

### SUMMARY

A total of 54 murders were recorded in 1999. This represents 1.5 percent of the violent crime and .02 percent of the total crime index offenses. There were 31.7 percent more murders in 1999 than 1998. Monthly figures show that more persons were murdered in July and September than any other months in 1999 and a minimum of one homicide occurred every month during 1999. 22 percent of the offenders were between the ages of ten and nineteen and 32.1 percent were under the age of twenty-five. 13 percent of the victims were under the age of ten and 20.4 percent were under the age of twenty. 77.9 percent of the perpetrators and 70.4 percent of the victims were male. The weapon used in 50 percent of the homicides was some type of firearm.

| YEAR | NUMBER | INDEX<br>% CHANGE | RATE<br>% CHANGE |
|------|--------|-------------------|------------------|
| 1995 | 55     | +48.6             | +54.7            |
| 1996 | 45     | -18.2             | -17.2            |
| 1997 | 50     | +11.1             | +11.0            |
| 1998 | 41     | -18.0             | -16.5            |
| 1999 | 54     | +31.7             | +25.0            |

### MURDER INDEX AND RATE VARIANCE 1995 - 1999

<sup>&</sup>lt;sup>1</sup>U.S. Department of Justice, Federal Bureau of Investigation, Uniform Crime Reports, *Crime in the United States 1996* (Washington, DC: United States Government Printing Office, 1997),13.