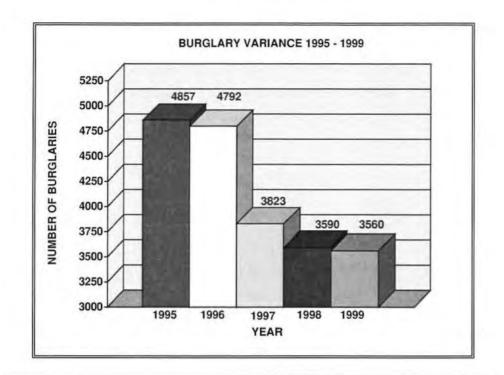

### CRIME INDEX OFFENSE SUMMARY

|      | TOTAL  | VIOLENT<br>CRIMES | PROPERTY<br>CRIMES | MURDER | FORCIBLE | ROBBERY | AGGRAVATED<br>ASSAULT | BURGLARY | LARCENY<br>-THEFT | MOTOR<br>VEHICLE<br>THEFT |
|------|--------|-------------------|--------------------|--------|----------|---------|-----------------------|----------|-------------------|---------------------------|
| 1995 | 32,345 | 4,531             | 27,814             | 55     | 516      | 918     | 3,042                 | 4,857    | 19,860            | 3,097                     |
| 1996 | 30,325 | 4,123             | 26,202             | 45     | 398      | 673     | 3,007                 | 4,792    | 18,793            | 2,617                     |
| 1997 | 27,211 | 3,567             | 23,644             | 50     | 375      | 598     | 2,544                 | 3,823    | 17,436            | 2,385                     |
| 1998 | 25,066 | 3,361             | 21,705             | 41     | 384      | 470     | 2,466                 | 3,590    | 15,884            | 2,231                     |
| 1999 | 24,922 | 3,606             | 21,306             | 54     | 480      | 530     | 2,542                 | 3,560    | 15,332            | 2,414                     |