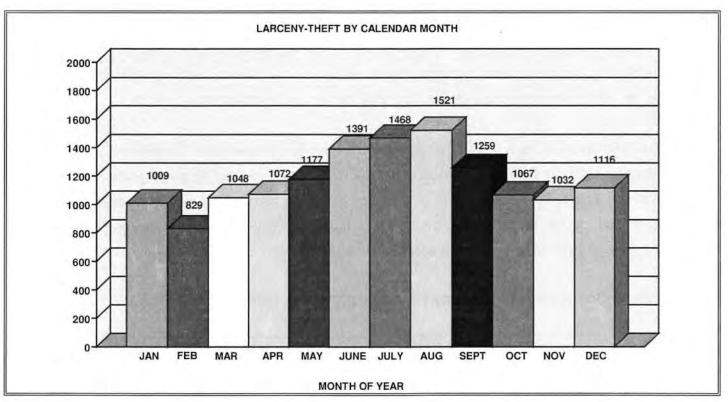

1; and from coin-operated machines, \$1077. The average property value loss due to thefts of motor vehicle accessories was \$611 and for bicycles \$257.

| YEAR | NUMBER | INDEX<br>% CHANGE | RATE<br>% CHANGE |
|------|--------|-------------------|------------------|
| 1995 | 19,860 | -3.9              | +1.1             |
| 1996 | 18,793 | -5.4              | -4.8             |
| 1997 | 17,436 | -7.2              | -8.0             |
| 1998 | 15,884 | -8.9              | -7.2             |
| 1999 | 15,332 | -3.6              | -7.9             |

#### LARCENY-THEFT INDEX AND RATE VARIANCE 1995 - 1999

<sup>&</sup>lt;sup>6</sup> Crime in the United States 1996, 43.



0000

0

O

0

o

O

O

Ð

0

O

O

O

O

000

00

0

 $\bigcirc$ 

O

0

0

0

0

0

0

0

Ð.

0

0

0

O

00000000

U





Agencies reporting annual data only create disparity between monthly aggregate and annual total

### **1999 LARCENY-THEFT**

#### SUMMARY BY LARCENY-THEFT TYPE

| TYPE                              | NUMBER | PERCENT |  |
|-----------------------------------|--------|---------|--|
| POCKET-PICKING                    | 41     | .3      |  |
| PURSE-SNATCHING                   | 41     | .3      |  |
| SHOPLIFTING                       | 2215   | 14.4    |  |
| FROM MOTOR VEHICLE                | 2980   | 19.4    |  |
| MOTOR VEHICLE PARTS & ACCESSORIES | 982    | 6.4     |  |
| BICYCLES                          | 905    | 5.9     |  |
| FROM BUILDING                     | 3094   | 20.2    |  |
| FROM COIN OPERATED MACHINES       | 34     | ,2      |  |
| ALL OTHER                         |