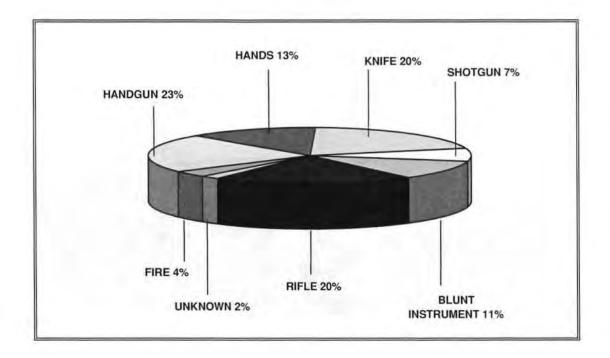

### SUMMARY BY WEAPON TYPE

| WEAPON       | NUMBER | PERCENT |
|--------------|--------|---------|
| BLUNT OBJECT | 6      | 11      |
| FIRE         | 2      | 4       |
| HANDGUN      | 12     | 23      |
| HANDS        | 7      | 13      |
| KNIFE        | 11     | 20      |
| RIFLE        | 11     | 20      |
| SHOTGUN      | 4      | 7       |
| UNKNOWN      | 1      | 2       |