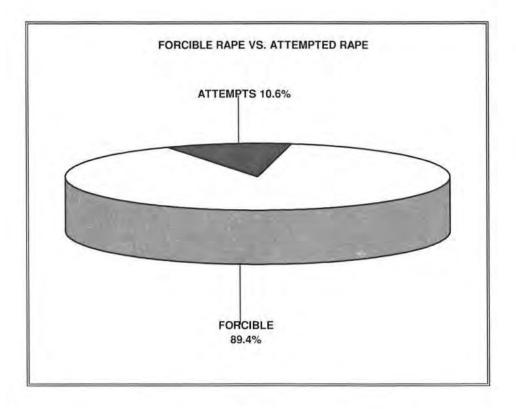

### SUMMARY

A total of 480 rapes, including 51 attempted rapes, were reported in 1999. The total represents 1.9 percent of the total crime index offenses and 13.3 percent of the violent crime. There were 25 percent more rapes in 1999 than 1998. Monthly figures indicate that more rapes, including attempted rapes, occurred during the month of August while the fewest number occurred in February. 50.3 percent of the persons arrested for rape were between the ages of 25 and 44.

Θ

CÍ.

O

 $\Box$ 

Ó.

O

C)

| RAPE TYPE               | NUMBER | PERCENT |
|-------------------------|--------|---------|
| FORCIBLE RAPE           | 429    | 89.4    |
| ATTEMPTED FORCIBLE RAPE | 51     | 10.6    |