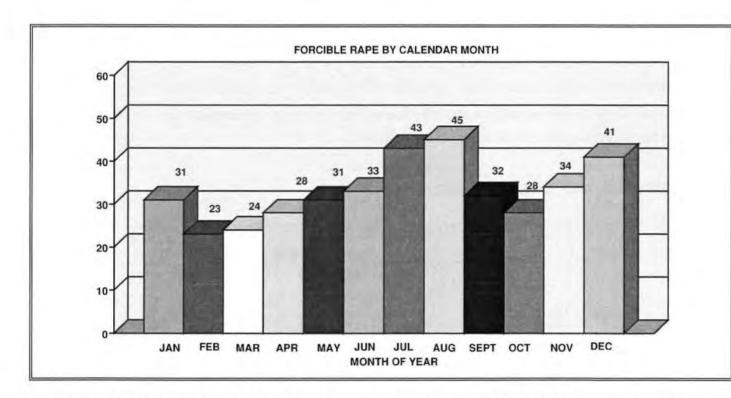

### SUMMARY

A total of 480 rapes, including 51 attempted rapes, were reported in 1999. The total represents 1.9 percent of the total crime index offenses and 13.3 percent of the violent crime. There were 25 percent more rapes in 1999 than 1998. Monthly figures indicate that more rapes, including attempted rapes, occurred during the month of August while the fewest number occurred in February. 50.3 percent of the persons arrested for rape were between the ages of 25 and 44.