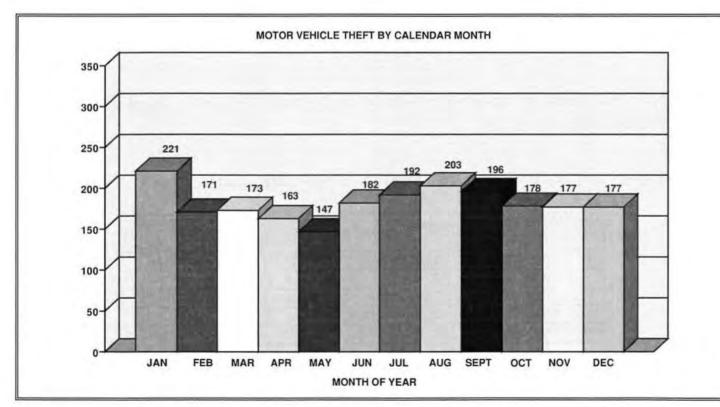

ages of 25 and 39. 82.6 percent of the arrested offenders were male.

The estimated property loss related to motor vehicle theft was \$19,677,430. The average value per stolen vehicle was \$8,151.

| YEAR | NUMBER | INDEX<br>% CHANGE | RATE<br>% CHANGE |  |  |
|------|--------|-------------------|------------------|--|--|
| 1995 | 3,097  | - 2.2             | + 3.0            |  |  |
| 1996 | 2,617  | -15.5             | -15.0            |  |  |
| 1997 | 2,385  | - 8.9             | - 9.6            |  |  |
| 1998 | 2,231  | - 6.5             | - 4.7            |  |  |
| 1999 | 2,414  | + 8.2             | + 3.3            |  |  |

#### MOTOR VEHICLE THEFT INDEX AND RATE VARIANCE 1995 - 1999

<sup>7</sup> Crime in the United States 1996, 49.

### **1999 MOTOR VEHICLE THEFT**

Ð.

O

U)





Agencies reporting annual data only create disparity between monthly aggregate and annual total.

# **1999 MOTOR VEHICLE THEFT**

| AGE          | NUMBER | PERCENT |      | SEX    |
|--------------|--------|---------|------|--------|
| GROUP        |        |         | MALE | FEMALE |
| 12 AND UNDER | 8      | 1.7     | 7    | 1      |
| 13 - 14      | 52     | 11.3    | 33   | 19     |
| 15           | 49     | 10.7    | 40   | 9      |
| 16           | 48     | 10.4    | 39   | 9      |
| 17           | 42     | 9.1     | 40   | 2      |
| 18           | 29     | 6.3     | 25   | 4      |
| 19           | 31     | 6.7     | 28   | 3      |
| 20           | 24     | 5.2     | 21   | 3      |
| 21           | 12     | 2.6     | 11   | 1      |
| 22           | 5      | 1.1     | 4    | 1