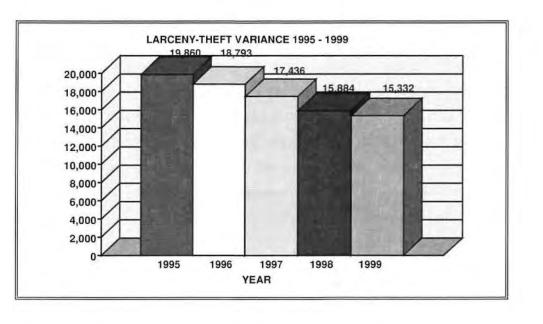

### CRIME INDEX OFFENSE SUMMARY

|      | TOTAL  | VIOLENT<br>CRIMES | PROPERTY<br>CRIMES | MURDER | FORCIBLE | ROBBERY | AGGRAVATED<br>ASSAULT | BURGLARY | LARCENY<br>-THEFT | MOTOR<br>VEHICLE<br>THEFT |
|------|--------|-------------------|--------------------|--------|----------|---------|-----------------------|----------|-------------------|---------------------------|
| 1995 | 32,345 | 4,531             | 27,814             | 55     | 516      | 918     | 3,042                 | 4,857    | 19,860            | 3,097                     |
| 1996 | 30,325 | 4,123             | 26,202             | 45     | 398      | 673     | 3,007                 | 4,792    | 18,793            | 2,617                     |
| 1997 | 27,211 | 3,567             | 23,644             | 50     | 375      | 598     | 2,544                 | 3,823    | 17,436            | 2,385                     |
| 1998 | 25,066 | 3,361             | 21,705             | 41     | 384      | 470     | 2,466                 | 3,590    | 15,884            | 2,231                     |
| 1999 | 24,922 | 3,606             | 21,306             | 54     | 480      | 530     | 2,542                 | 3,560    | 15,332            | 2,414                     |