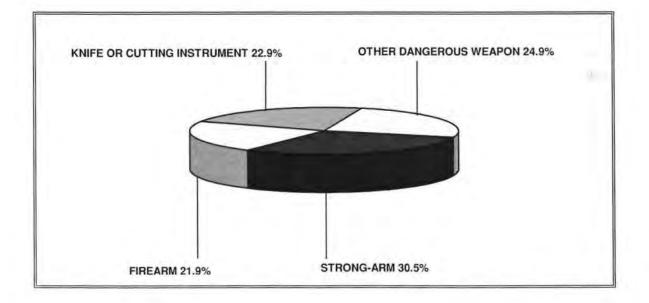

Strong-arm tactics, the use of personal weapons such as hands, fists, and feet, were used in committing 30.5 percent of the aggravated assaults. Of the remaining weapon categories, firearms were used in 21.9 percent of the offenses, blunt objects or other dangerous weapons in 24.9 percent, and a knife or other cutting instrument in 22.9 percent.

### SUMMARY BY WEAPON TYPE

| WEAPON                         | NUMBER | PERCENT |
|--------------------------------|--------|---------|
| FIREARM                        | 555    | 21.9    |
| KNIFE/OTHER CUTTING INSTRUMENT | 581    | 22.9    |
| OTHER DANGEROUS WEAPON         | 632    | 24.9    |
| STRONG-ARM                     | 774    | 30.5    |