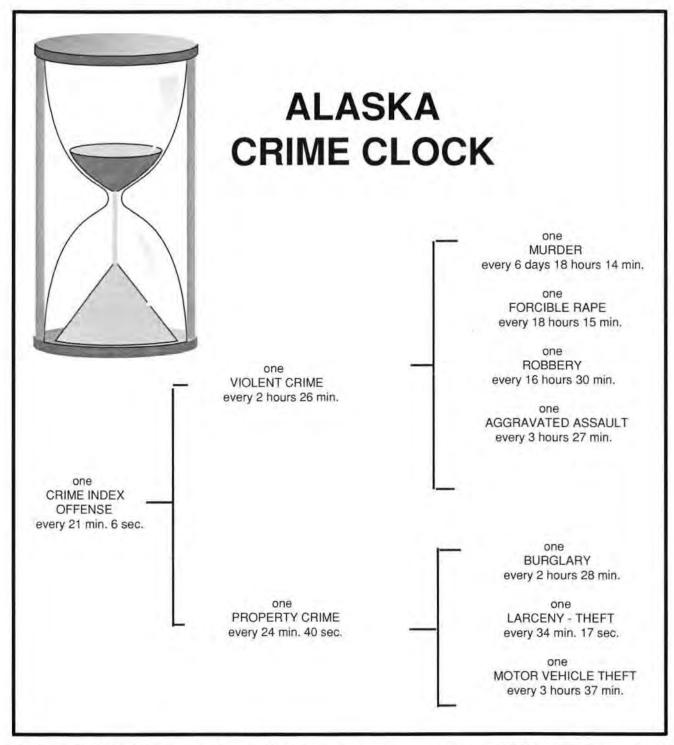

# 1999 REPORTED CRIME FREQUENCY

Θ

000000

0

000

O

O

O

0000

0

Ū.

0000

1.1

The Crime Clock should be viewed with care. Being the most aggregate representation of UCR data, it is designed to convey the annual reported crime experience by showing the relative frequency of occurrence of the Index Offenses. This mode of display should not be taken to imply a regularity in the commission of the Crime Index Offenses; rather, it represents the annual ratio of crime to fixed time intervals.