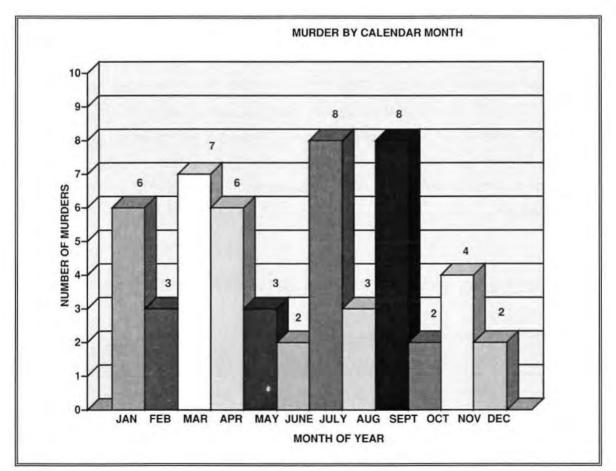

### SUMMARY

A total of 54 murders were recorded in 1999. This represents 1.5 percent of the violent crime and .02 percent of the total crime index offenses. There were 31.7 percent more murders in 1999 than 1998. Monthly figures show that more persons were murdered in July and September than any other months in 1999 and a minimum of one homicide occurred every month during 1999. 22 percent of the offenders were between the ages of ten and nineteen and 32.1 percent were under the age of twenty-five. 13 percent of the victims were under the age of ten and 20.4 percent were under the age of twenty. 77.9 percent of the perpetrators and 70.4 percent of the victims were male. The weapon used in 50 percent of the homicides was some type of firearm.