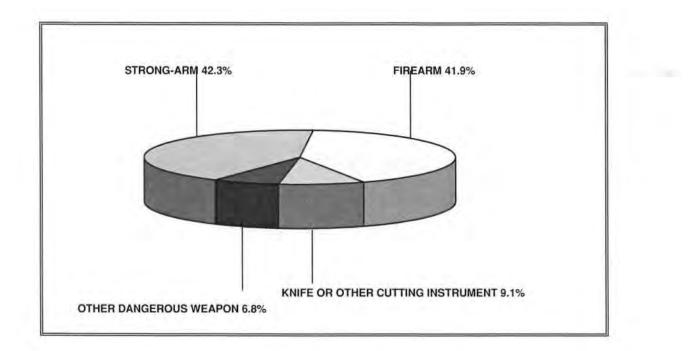

#### SUMMARY

A total of 530 robberies were committed in 1999. This represents 2.1 percent of the total crime index offenses and 14.7 percent of the violent crime. There were 12.8 percent more robberies in 1999 than 1998. Monthly figures indicate that more persons were robbed during May than any other month while the fewest number were robbed in February and October. 84.2 percent of the robberies were committed using either a firearm or strong-arm tactics. 25.7 percent of the persons arrested for robbery were under the age of 17. Of the adults arrested for robbery, 25.7 percent of them were between the ages of 25 and 39. 90 percent of the persons arrested for robbery were male.

### SUMMARY BY WEAPON TYPE

| WEAPON                         | NUMBER | PERCENT |
|--------------------------------|--------|---------|
| FIREARM                        | 222    | 41.9    |
| KNIFE/OTHER CUTTING INSTRUMENT | 48     | 9.1     |
| OTHER DANGEROUS WEAPON         | 36     | 6.8     |
| STRONG-ARM                     | 224    | 42.3    |