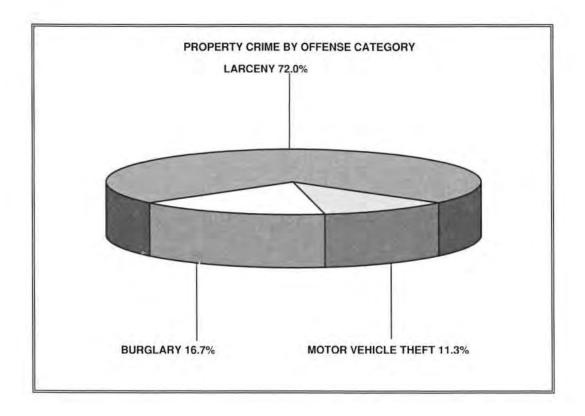

### SUMMARY

In 1999, Alaska experienced an increase in the total number of violent crimes and a decrease in property crimes. It is important to note that this is coupled with a 4.8 percent increase in the population base represented by reporting agencies. There was a change in the distribution of crime by category between 1999 and 1998. In 1999, 14.5 percent of the total crimes were violent crimes and 85.5 percent property crimes; in 1998, 13.4 percent of the crimes were crimes against people and 86.6 percent were crimes against property. The crime totals and rates tabulated in *Crime Reported in Alaska* include the reporting areas only. Caution should be exercised when comparing data from one year to another.