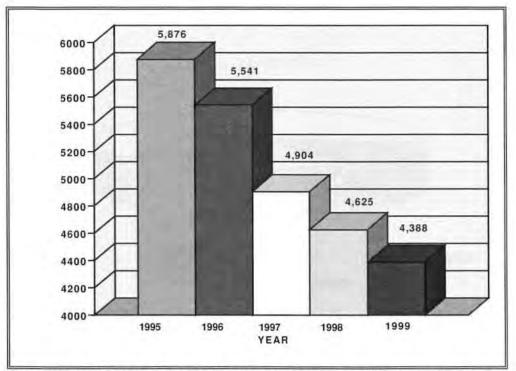

### CRIME RATE SUMMARY

| 1995 | - 1 | 999 |
|------|-----|-----|
|------|-----|-----|

|      | POPULATION | TOTAL | VIOLENT | PROPERTY<br>CRIMES | MURDER | FORCIBLE<br>RAPE* | ROBBERY | AGGRAVATED<br>ASSAULT | BURGLARY | LARCENY-<br>THEFT | MOTOR<br>VEHICLE<br>THEFT |
|------|------------|-------|---------|--------------------|--------|-------------------|---------|-----------------------|----------|-------------------|---------------------------|
| 1995 | 550,451    | 5,876 | 823     | 5,053              | 9.9    | **                | 166.8   | 552.6                 | 882.3    | 3,608.0           | 562.6                     |
| 1996 | 547,253    | 5,541 | 753     | 4,788              | 8.2    |                   | 123.0   | 549.5                 | 875.6    | 3,434.0           | 478.2                     |
| 1997 | 551,895    | 4,904 | 646     | 4,284              | 9.1    |                   | 108.4   | 461.0                 | 692.7    | 3,159.3           | 432.1                     |
| 1998 | 542,098    | 4,625 | 620     | 4005               | 7.6    | **                | 86.7    | 455.0                 | 662.4    | 2930.6            | 411.6                     |
| 1999 | 567,947    | 4,388 | 635     | 3,751              | 9.5    | **                | 93.3    | 447.0                 | 626.8    | 2,699.3           | 425.0                     |