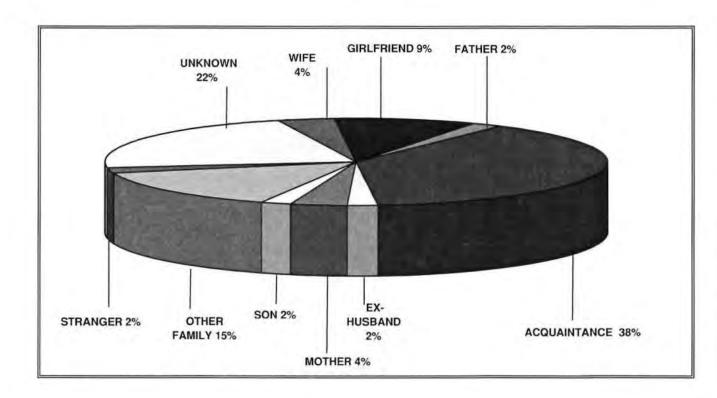

### **RELATIONSHIP OF VICTIM TO OFFENDER**

| RELATIONSHIP | NUMBER | PERCENT |
|--------------|--------|---------|
| ACQUAINTANCE | 21     | 38      |
| EX-HUSBAND   | 1      | 2       |
| FATHER       | 1      | 2       |
| GIRLFRIEND   | 5      | 9       |
| MOTHER       | 2      | 4       |
| OTHER FAMILY | 8      | 15      |
| SON          | 1      | 2       |
| STRANGER     | 1      | 2       |
| UNKNOWN      | 12     | 22      |
| WIFE         | 2      | 4       |