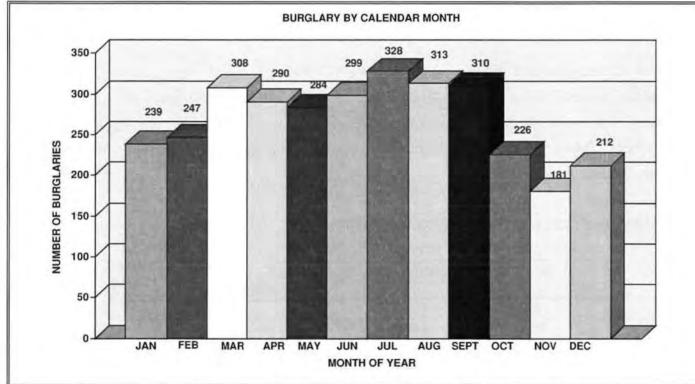

ime of the burglary is known, approximately 41.6 percent of them occurred at night. Forcible entry was involved in 69 percent of the burglaries, 26.6 percent were unlawful entries (without force) and the remainder were forcible entry attempts.

| YEAR | NUMBER | INDEX<br>% CHANGE | RATE<br>% CHANGE |
|------|--------|-------------------|------------------|
| 1995 | 4857   | + 4.0             | + 9.5            |
| 1996 | 4792   | - 2.5             | - 2.0            |
| 1997 | 3823   | -20.2             | -20.9            |
| 1998 | 3590   | - 6.1             | - 4.4            |
| 1999 | 3560   | - 0.8             | - 5.4            |

### BURGLARY INDEX AND RATE VARIANCE 1995 - 1999

<sup>&</sup>lt;sup>5</sup> Crime in the United States 1996, 38.

O

Ċ)

O

Ð

O

O

Ċ5

()

O

Ū.

Ū.





Agencies reporting annual data only create disparity between monthly aggregate and annual total

### SUMMARY BY TYPE OF ENTRY

| ENTRY TYPE                | NUMBER | PERCENT |
|---------------------------|--------|---------|
| FORCIBLE                  | 2453   | 68.9    |
| UNLAWFUL ENTRY - NO FORCE | 952    | 26.7    |
| ATTEMPTED UNLAWFUL ENTRY  | 155    | 4.4     |



U

### SUMMARY BY PLACE AND TIME OF OCCURRENCE

| PLACE AND TIME OF ENTRY         | NUMBER | PERCENT |
|---------------------------------|--------|---------|
| RESIDENCE (NIGHT 6PM - 6AM)     | 780    | 21.9    |
| RESIDENCE (DAY 6AM - 6PM)       | 783    | 22.0    |
| RESIDENCE (TIME UNKNOWN)        | 482    | 13.5    |
| NON-RESIDENCE (NIGHT 6PM - 6AM) | 699    | 19.6    |
| NON-RESIDENCE (DAY 6AM - 6PM)   | 350    |