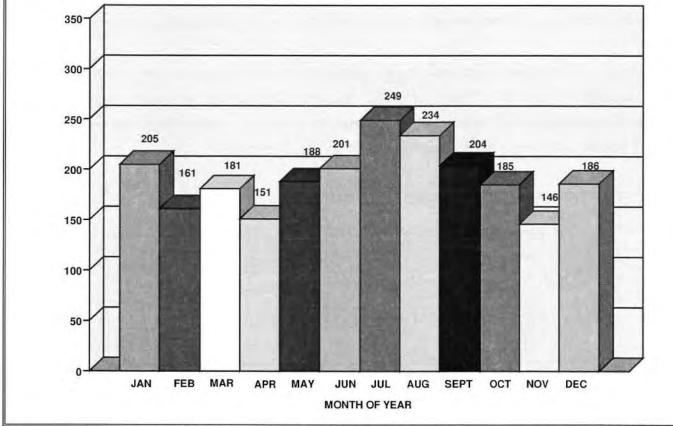

#### SUMMARY

A total of 2,542 aggravated assaults occurred in 1999. This represents 70.5 percent of the violent crimes and 10.2 percent of the total crime index offenses. The number of aggravated assaults increased 30.8 percent between 1998 and 1999. Monthly figures indicate that more persons were assaulted in July than any other month in 1999 while the fewest number were assaulted in November. 42.2 percent of the offenders were between the ages of twenty-five and thirty-nine. Over 80 percent of the persons arrested for aggravated assault were male.

U.

Agencies reporting annual data only create disparity between monthly aggregate and annual total