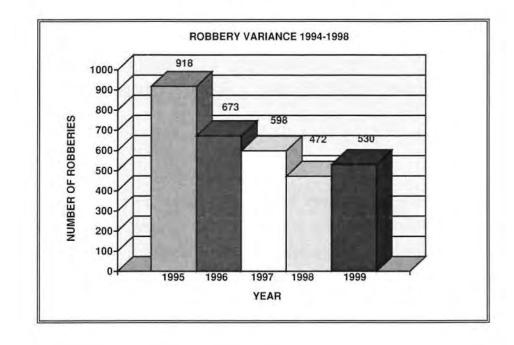

#### SUMMARY

A total of 530 robberies were committed in 1999. This represents 2.1 percent of the total crime index offenses and 14.7 percent of the violent crime. There were 12.8 percent more robberies in 1999 than 1998. Monthly figures indicate that more persons were robbed during May than any other month while the fewest number were robbed in February and October. 84.2 percent of the robberies were committed using either a firearm or strong-arm tactics. 25.7 percent of the persons arrested for robbery were under the age of 17. Of the adults arrested for robbery, 25.7 percent of them were between the ages of 25 and 39. 90 percent of the persons arrested for robbery were male.

| YEAR | NUMBER | INDEX<br>% CHANGE | RATE<br>% CHANGE |
|------|--------|-------------------|------------------|
| 1995 | 918    | +6.2              | +11.9            |
| 1996 | 673    | -26.7             | -26.0            |
| 1997 | 589    | -11.1             | -12.4            |
| 1998 | 472    | -21.4             | -20.0            |
| 1999 | 530    | +12.8             | +7.6             |