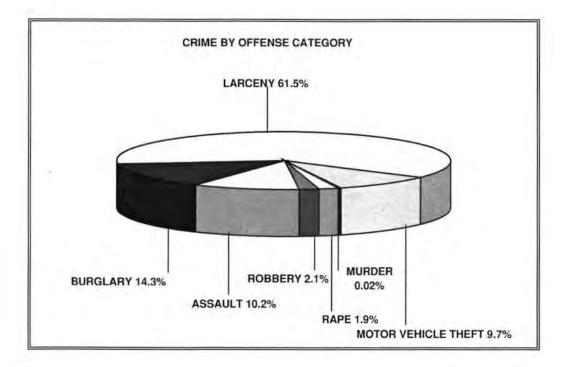

### SUMMARY

A total of 54 murders were recorded in 1999. This represents 1.5 percent of the violent crime and .02 percent of the total crime index offenses. There were 31.7 percent more murders in 1999 than 1998. Monthly figures show that more persons were murdered in July and September than any other months in 1999 and a minimum of one homicide occurred every month during 1999. 22 percent of the offenders were between the ages of ten and nineteen and 32.1 percent were under the age of twenty-five. 13 percent of the victims were under the age of ten and 20.4 percent were under the age of twenty. 77.9 percent of the perpetrators and 70.4 percent of the victims were male. The weapon used in 50 percent of the homicides was some type of firearm.

### SUMMARY

A total of 480 rapes, including 51 attempted rapes, were reported in 1999. The total represents 1.9 percent of the total crime index offenses and 13.3 percent of the violent crime. There were 25 percent more rapes in 1999 than 1998. Monthly figures indicate that more rapes, including attempted rapes, occurred during the month of August while the fewest number occurred in February. 50.3 percent of the persons arrested for rape were between the ages of 25 and 44.

#### SUMMARY

A total of 530 robberies were committed in 1999. This represents 2.1 percent of the total crime index offenses and 14.7 percent of the violent crime. There were 12.8 percent more robberies in 1999 than 1998. Monthly figures indicate that more persons were robbed during May than any other month while the fewest number were robbed in February and October. 84.2 percent of the robberies were committed using either a firearm or strong-arm tactics. 25.7 percent of the persons arrested for robbery were under the age of 17. Of the adults arrested for robbery, 25.7 percent of them were between the ages of 25 and 39. 90 percent of the persons arrested for robbery were male.

#### SUMMARY

A total of 2,542 aggravated assaults occurred in 1999. This represents 70.5 percent of the violent crimes and 10.2 percent of the total crime index offenses. The number of aggravated assaults increased 30.8 percent between 1998 and 1999. Monthly figures indicate that more persons were assaulted in July than any other month in 1999 while the fewest number were assaulted in November. 42.2 percent of the offenders were between the ages of twenty-five and thirty-nine. Over 80 percent of the persons arrested for aggravated assault were male.