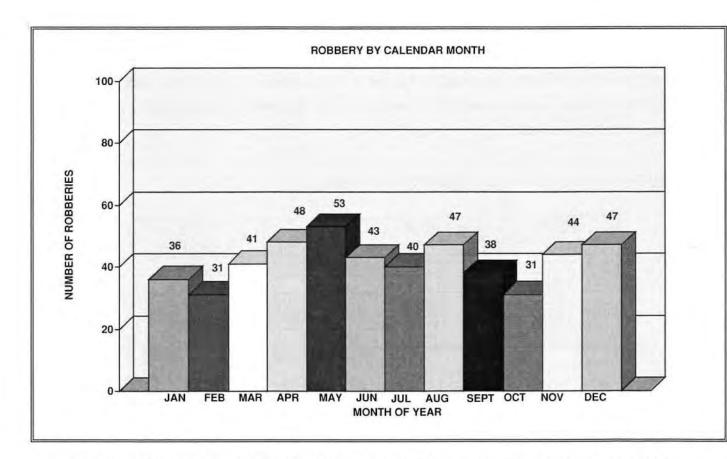

#### SUMMARY

A total of 530 robberies were committed in 1999. This represents 2.1 percent of the total crime index offenses and 14.7 percent of the violent crime. There were 12.8 percent more robberies in 1999 than 1998. Monthly figures indicate that more persons were robbed during May than any other month while the fewest number were robbed in February and October. 84.2 percent of the robberies were committed using either a firearm or strong-arm tactics. 25.7 percent of the persons arrested for robbery were under the age of 17. Of the adults arrested for robbery, 25.7 percent of them were between the ages of 25 and 39. 90 percent of the persons arrested for robbery were male.