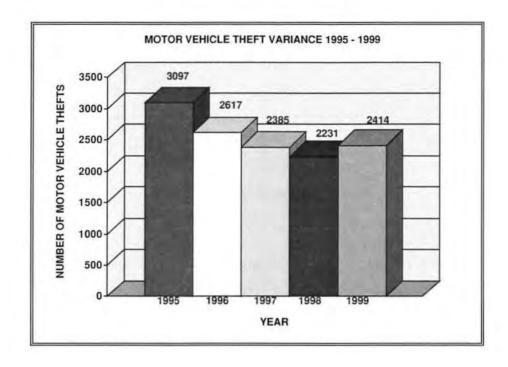

### CRIME INDEX OFFENSE SUMMARY

|      | TOTAL  | VIOLENT<br>CRIMES | PROPERTY<br>CRIMES | MURDER | FORCIBLE | ROBBERY | AGGRAVATED<br>ASSAULT | BURGLARY | LARCENY<br>-THEFT | MOTOR<br>VEHICLE<br>THEFT |
|------|--------|-------------------|--------------------|--------|----------|---------|-----------------------|----------|-------------------|---------------------------|
| 1995 | 32,345 | 4,531             | 27,814             | 55     | 516      | 918     | 3,042                 | 4,857    | 19,860            | 3,097                     |
| 1996 | 30,325 | 4,123             | 26,202             | 45     | 398      | 673     | 3,007                 | 4,792    | 18,793            | 2,617                     |
| 1997 | 27,211 | 3,567             | 23,644             | 50     | 375      | 598     | 2,544                 | 3,823    | 17,436            | 2,385                     |
| 1998 | 25,066 | 3,361             | 21,705             | 41     | 384      | 470     | 2,466                 | 3,590    | 15,884            | 2,231                     |
| 1999 | 24,922 | 3,606             | 21,306             | 54     | 480      | 530     | 2,542                 | 3,560    | 15,332            | 2,414                     |