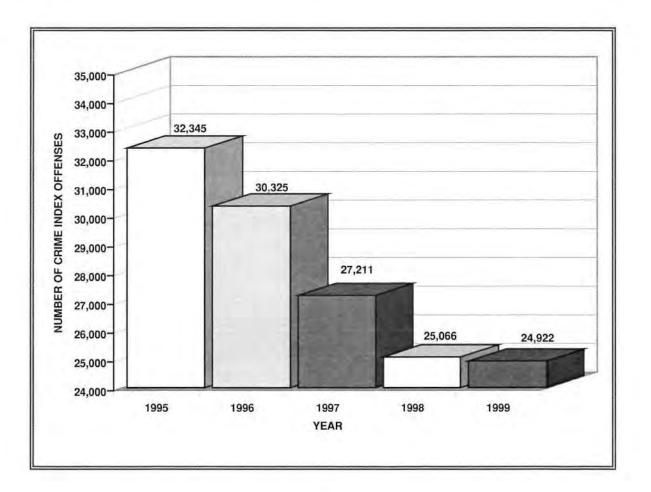

### CRIME INDEX OFFENSE SUMMARY

|      | TOTAL  | VIOLENT<br>CRIMES | PROPERTY<br>CRIMES | MURDER | FORCIBLE | ROBBERY | AGGRAVATED<br>ASSAULT | BURGLARY | LARCENY<br>-THEFT | MOTOR<br>VEHICLE<br>THEFT |
|------|--------|-------------------|--------------------|--------|----------|---------|-----------------------|----------|-------------------|---------------------------|
| 1995 | 32,345 | 4,531             | 27,814             | 55     | 516      | 918     | 3,042                 | 4,857    | 19,860            | 3,097                     |
| 1996 | 30,325 | 4,123             | 26,202             | 45     | 398      | 673     | 3,007                 | 4,792    | 18,793            | 2,617                     |
| 1997 | 27,211 | 3,567             | 23,644             | 50     | 375      | 598     | 2,544                 | 3,823    | 17,436            | 2,385                     |
| 1998 | 25,066 | 3,361             | 21,705             | 41     | 384      | 470     | 2,466                 | 3,590    | 15,884            | 2,231                     |
| 1999 | 24,922 | 3,606             | 21,306             | 54     | 480      | 530     | 2,542                 | 3,560    | 15,332            | 2,414                     |