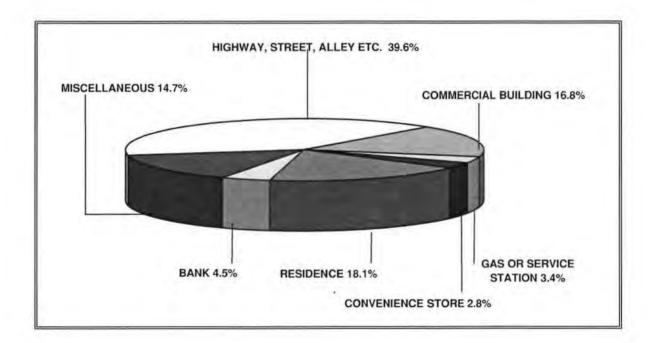

The estimated value of the property loss related to these offenses is \$809,766. Robberies on streets or highways accounted for 39.6 percent of the offenses in this category and 44.4 percent of the property loss.

### SUMMARY BY PLACE OF OCCURRENCE

| PLACE OF OCCURRENCE         | NUMBER | PERCENT |
|-----------------------------|--------|---------|
| HIGHWAY, STREET ALLEY, ETC. | 210    | 39.6    |
| COMMERCIAL BUILDING         | 89     | 16.8    |
| GAS OR SERVICE STATION      | 18     | 3.4     |
| CONVENIENCE STORE           | 15     | 2.8     |
| RESIDENCE                   | 96     | 18.1    |
| BANK                        | 24     | 4.5     |
| MISCELLANEOUS               | 78     | 14.7    |