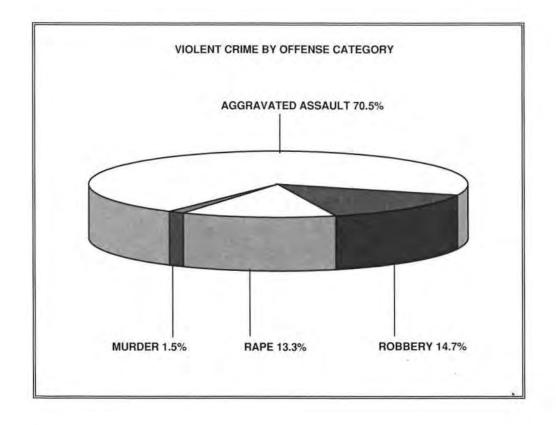

### SUMMARY

A total of 54 murders were recorded in 1999. This represents 1.5 percent of the violent crime and .02 percent of the total crime index offenses. There were 31.7 percent more murders in 1999 than 1998. Monthly figures show that more persons were murdered in July and September than any other months in 1999 and a minimum of one homicide occurred every month during 1999. 22 percent of the offenders were between the ages of ten and nineteen and 32.1 percent were under the age of twenty-five. 13 percent of the victims were under the age of ten and 20.4 percent were under the age of twenty. 77.9 percent of the perpetrators and 70.4 percent of the victims were male. The weapon used in 50 percent of the homicides was some type of firearm.

#### SUMMARY

A total of 2,542 aggravated assaults occurred in 1999. This represents 70.5 percent of the violent crimes and 10.2 percent of the total crime index offenses. The number of aggravated assaults increased 30.8 percent between 1998 and 1999. Monthly figures indicate that more persons were assaulted in July than any other month in 1999 while the fewest number were assaulted in November. 42.2 percent of the offenders were between the ages of twenty-five and thirty-nine. Over 80 percent of the persons arrested for aggravated assault were male.