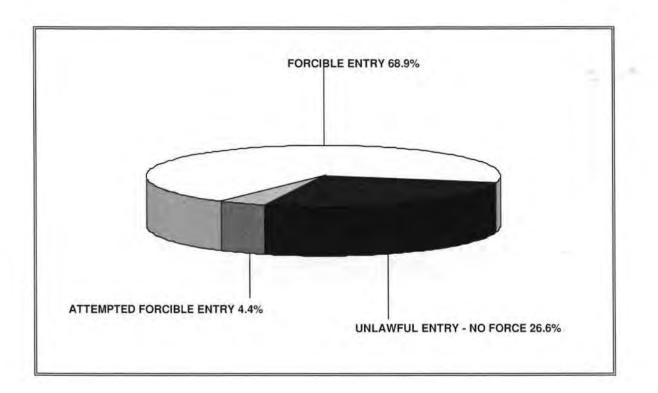

| + 4.0             | + 9.5            |
| 1996 | 4792   | - 2.5             | - 2.0            |
| 1997 | 3823   | -20.2             | -20.9            |
| 1998 | 3590   | - 6.1             | - 4.4            |
| 1999 | 3560   | - 0.8             | - 5.4            |

### BURGLARY INDEX AND RATE VARIANCE 1995 - 1999

<sup>&</sup>lt;sup>5</sup> Crime in the United States 1996, 38.

O

Ċ)

O

Ð

O

O

Ċ5

()

O

Ū.

Ū.





Agencies reporting annual data only create disparity between monthly aggregate and annual total

### SUMMARY BY TYPE OF ENTRY

| ENTRY TYPE                | NUMBER | PERCENT |
|---------------------------|--------|---------|
| FORCIBLE                  | 2453   | 68.9    |
| UNLAWFUL ENTRY - NO FORCE | 952    | 26.7    |
| ATTEMPTED UNLAWFUL ENTRY  | 155    | 4.4     |



U

### SUMMARY BY PLACE AND TIME OF OCCURRENCE

| PLACE AND TIME OF ENTRY         | NUMBER | PERCENT |
|---------------------------------|--------|---------|
| RESIDENCE (NIGHT 6PM - 6AM)     | 780    | 21.9    |
| RESIDENCE (DAY 6AM - 6PM)       | 783    | 22.0    |
| RESIDENCE (TIME UNKNOWN)        | 482    | 13.5    |
| NON-RESIDENCE (NIGHT 6PM - 6AM) | 699    | 19.6    |
| NON-RESIDENCE (DAY 6AM - 6PM)   | 350    | 9.8     |
| NON-RESIDENCE (TIME UNKNOWN)    | 466    | 13.1    |



| ARREST | DISTRIBUTION | BY AGE. | SEX. | AND RACE |
|--------|--------------|---------|------|----------|
|        |              |         |      |          |

| AGE          | NUMBER | BER PERCENT | 1000 | SEX    |
|--------------|--------|-------------|------|--------|
| GROUP        |        |