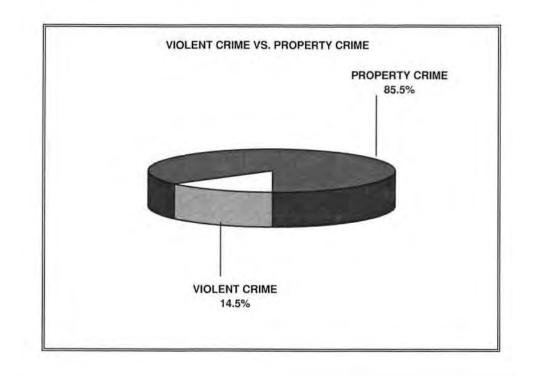

### SUMMARY

In 1999, Alaska experienced an increase in the total number of violent crimes and a decrease in property crimes. It is important to note that this is coupled with a 4.8 percent increase in the population base represented by reporting agencies. There was a change in the distribution of crime by category between 1999 and 1998. In 1999, 14.5 percent of the total crimes were violent crimes and 85.5 percent property crimes; in 1998, 13.4 percent of the crimes were crimes against people and 86.6 percent were crimes against property. The crime totals and rates tabulated in *Crime Reported in Alaska* include the reporting areas only. Caution should be exercised when comparing data from one year to another.