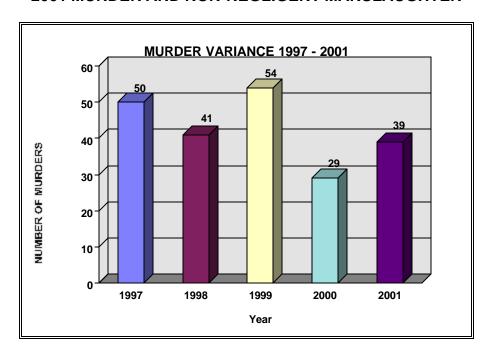

### **MURDER INDEX AND RATE VARIANCE 1997 - 2001**

| YEAR | NUMBER | INDEX<br>% CHANGE | RATE<br>% CHANGE |
|------|--------|-------------------|------------------|
| 1997 | 50     | +11.1             | +11.0            |
| 1998 | 41     | -18.0             | -16.5            |
| 1999 | 54     | +31.7             | +25.0            |
| 2000 | 29     | -46.3             | -48.4            |
| 2001 | 39     | +34.5             | +32.7            |

#### SUMMARY

A total of 39 murders were recorded in 2001. This represents 1.1 percent of the violent crime and .2 percent of the total crime index offenses. There were 34.5 percent more murders in 2001 than 2000. Monthly figures show that more persons were murdered in January, July and September than any other months in 2001 and a minimum of 3.25 homicides occurred every month during 2001. Thirty-nine (39.0) percent of the offenders were between the ages of 25 and 39 and 4.9 percent were under the age of 17. Seventeen point nine (17.9) percent of the victims were under the age of 15 and 82.1 percent were between the ages of 19 and 67. 87.8 percent of the perpetrators and 66.7 percent of the victims were male. The weapon used in 48.7 percent of the homicides was some type of firearm.