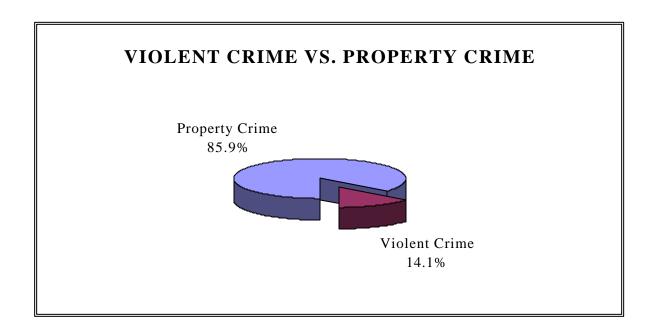

## SUMMARY

In 2001, Alaska experienced an increase in the total number of violent crimes and a decrease in property crimes. It is important to note that this is coupled with a 1.3 percent increase in the population base represented by reporting agencies. There was a change in the distribution of crime by category between 2001 and 2000. In 2001, 14.1 percent of the total crimes were violent crimes and 85.9 percent property crimes; in 2000, 12.7 percent of the crimes were crimes against people and 87.3 percent were crimes against property. The crime totals and rates tabulated in *Crime Reported in Alaska* include the reporting areas only. Caution should be exercised when comparing data from one year to another.