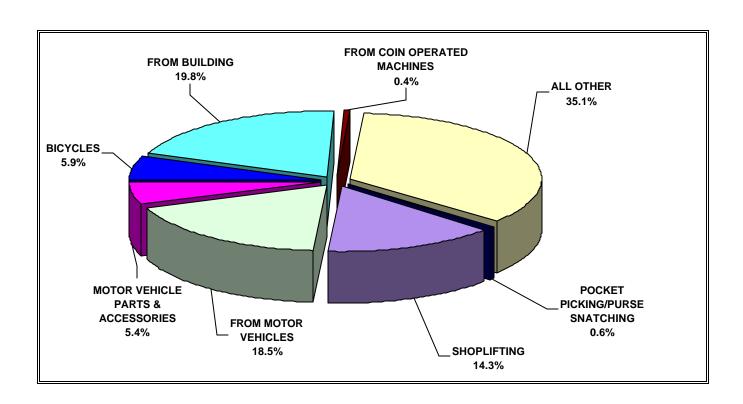

## **SUMMARY BY LARCENY-THEFT TYPE**

| TYPE                              | NUMBE | PERCEN |
|-----------------------------------|-------|--------|
|                                   | F     | T      |
| POCKET-PICKING                    | 40    | .3     |
| PURSE-SNATCHING                   | 50    | .3     |
| SHOPLIFTING                       | 2235  | 14.3   |
| FROM MOTOR VEHICLE                | 2881  | 18.5   |
| MOTOR VEHICLE PARTS & ACCESSORIES | 849   | 5.4    |
| BICYCLES                          | 919   | 5.9    |
| FROM BUILDING                     | 3096  | 19.8   |
| FROM COIN OPERATED MACHINES       | 55    | .4     |
| ALL OTHER                         | 5480  | 35.1   |