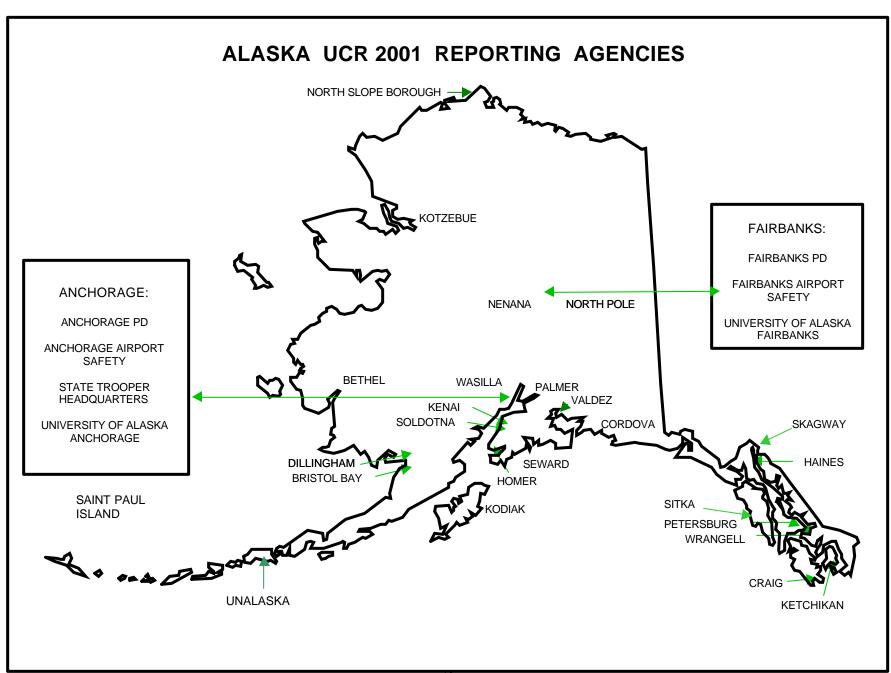

In 2001, 32 agencies provided crime information to the department. These agencies represent 93.7 percent of the state's population. This is slightly more than the national reporting level of 92.3 percent. Monthly crime statistics, created from the Alaska Public Safety Information Network (APSIN) or locally generated reports, are forwarded to the FBI for inclusion in its annual report and are used to compile the annual *Crime Reported in Alaska* publication. This document is a major resource for measuring the trend and distribution of crime in Alaska.

## **2001 CONTRIBUTING AGENCIES**

| SUMMARY BASED DATA                              | PARTICIPATION              |
|-------------------------------------------------|----------------------------|
| Alaska State Troopers                           | 1976 – 2001                |
| Anchorage Police Department                     | 1976 – 2001                |
| Fairbanks Department of Public Safety           | 1976 – 2001                |
| Anchorage Airport Security Police               | 1989 – 2001                |
| Bethel Police Department                        | 1987 – 1995<br>1999 – 2001 |
| Bristol Bay Police Department                   | 1985 – 2001                |
| Cordova Police Department                       |                            |
| Craig Police Department                         | 1999 – 2001<br>1978 – 2001 |
| Dillingham Police Department                    | 1981 – 1987<br>1994 – 2001 |
| Fairbanks Airport Security Police               | 1998 – 2001                |
| Haines Police Department                        | 1985 – 2001                |
| Homer Police Department                         | 1976 – 2001                |
| Kenai Police Department                         | 1976 – 2001                |
| Ketchikan Police Department                     | 1976 – 1987<br>1989 – 2001 |
| Kodiak Police Department                        | 1980 – 2001                |
| Kotzebue Police Department                      | 1980 – 1983<br>2000 - 2001 |
| Nenana Department of Public Safety              | 2000 - 2001                |
| North Pole Police Department                    | 1978 – 2001                |
| North Slope Borough Department of Public Safety | 1977 – 1996<br>1999 - 2001 |
| Palmer Police Department                        | 1977 – 2001                |
| Petersburg Police Department                    | 1976 – 2001                |
| Saint Paul Police Department                    | 1987 – 1989<br>1997 – 2001 |
| Seward Police Department                        | 1978 – 2001                |
| Sitka Police Department                         | 1976 – 1988<br>2000 - 2001 |
| Skagway Police Department                       | 1977 – 1997<br>2000 - 2001 |
| Soldotna Police Department                      | 1977 – 2001                |

| Unalaska Police Department     | 1980 – 1981 |
|--------------------------------|-------------|
|                                | 1983        |
|                                | 2000 - 2001 |
| University of Alaska Anchorage | 1993 – 2001 |
| University of Alaska Fairbanks | 1993 – 2001 |
| Valdez Police Department       | 1976 – 1983 |
|                                | 1999 – 2001 |
| Wasilla Police Department      | 1993 – 2001 |
| Wrangell Police Department     | 1976 – 2001 |