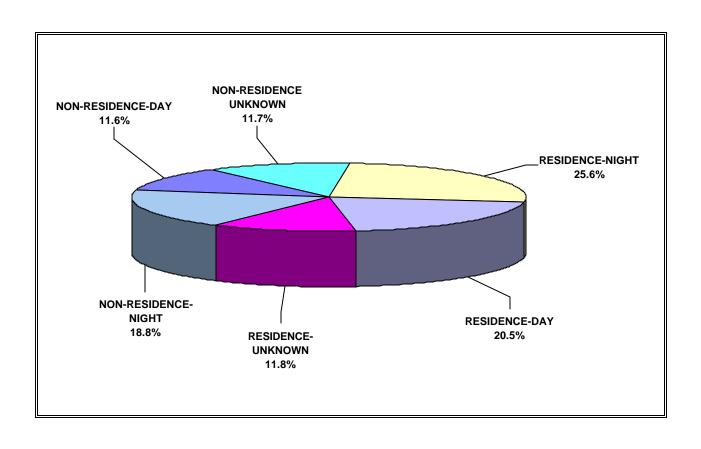

### SUMMARY BY PLACE AND TIME OF OCCURRENCE

| PLACE AND TIME OF ENTRY         | NUMBE | PERCENT |
|---------------------------------|-------|---------|
|                                 | F     |         |
| RESIDENCE (NIGHT 6PM – 6AM)     | 943   | 25.6    |
| RESIDENCE (DAY 6AM - 6PM)       | 753   | 20.5    |
| RESIDENCE (TIME UNKNOWN)        | 436   | 11.8    |
| NON-RESIDENCE (NIGHT 6PM - 6AM) | 691   | 18.8    |
| NON-RESIDENCE (DAY 6AM - 6PM)   | 427   | 11.6    |
| NON-RESIDENCE (TIME UNKNOWN)    | 430   | 11.7    |