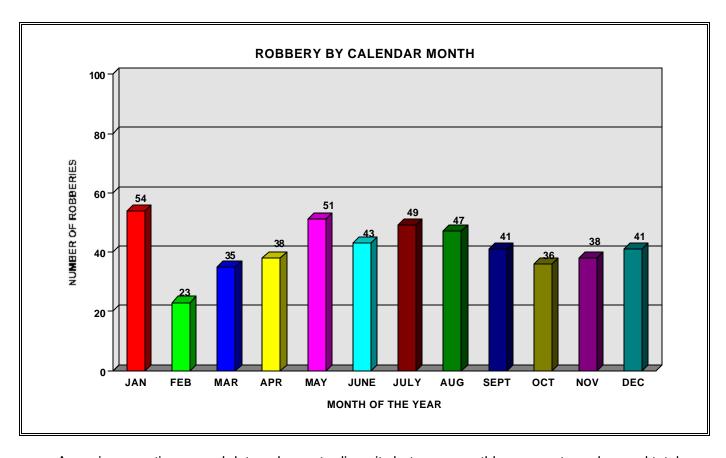

#### **SUMMARY**

A total of 496 robberies were committed in 2001. This represents 2 percent of the total crime index offenses and 13.9 percent of the violent crime. There were 6.0 percent more robberies in 2001 than 2000. Monthly figures indicate that more persons were robbed during January and May than any other month while the fewest number were robbed in February. 82.9 percent of the robberies were committed using either a firearm or strong-arm tactics. 29.7 percent of the persons arrested for robbery were under the age of 17. Of the adults arrested for robbery, 32.1 percent of them were between the ages of 18 and 24. 81.8 percent of the persons arrested for robbery were male.