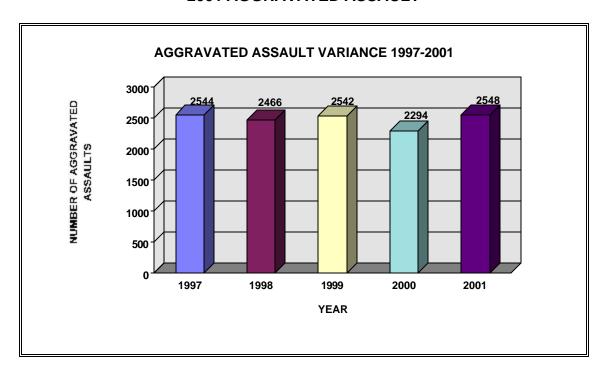

#### **SUMMARY**

A total of 2,548 aggravated assaults occurred in 2001. This represents 71.5 percent of the violent crimes and 10.1 percent of the total crime index offenses. The number of aggravated assaults increased 11.1 percent between 2000 and 2001. Monthly figures indicate that more persons were assaulted in July than any other month in 2001 while the fewest number were assaulted in February. 15.5 percent of the offenders were under the age of 18, 29.2 percent were between ages 18 and 24 and 46.5 percent of the offenders were between the ages of 25 and 44. Over 80.7 percent of the persons arrested for aggravated assault were male.

#### AGGRAVATED ASSAULT INDEX AND RATE VARIANCE 1997 - 2001

| YEAR | NUMBER | INDEX<br>% CHANGE | RATE<br>% CHANGE |
|------|--------|-------------------|------------------|
| 1997 | 2544   | -15.4             | - 16.1           |
| 1998 | 2466   | -3.1              | -1.3             |
| 1999 | 2542   | +30.8             | - 1.8            |
| 2000 | 2294   | -9.8              | - 12.7           |
| 2001 | 2548   | +11.1             | +9.7             |