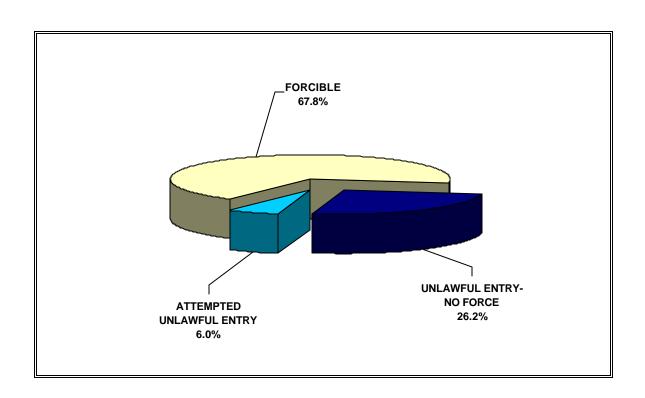

Over 57.9 percent of all burglaries were residential in nature. The estimated value of the burglary related property loss is \$5,506,149. For those instances where the time of the burglary is known, approximately 44.4 percent of them occurred at night. Forcible entry was involved in 67.8 percent of the burglaries, 26.2 percent were unlawful entries (without force) and the remainder was forcible entry attempts.

## **SUMMARY BY TYPE OF ENTRY**

| ENTRY TYPE                | NUMBE<br>F | PERCENT |
|---------------------------|------------|---------|
| FORCIBLE                  | 2495       | 67.8    |
| UNLAWFUL ENTRY - NO FORCE | 965        | 26.2    |
| ATTEMPTED UNLAWFUL ENTRY  | 220        | 6.0     |