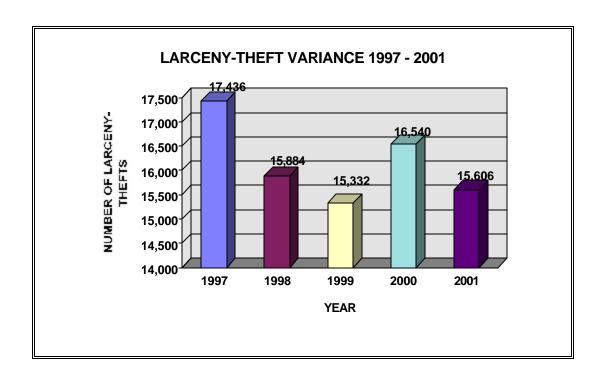

#### SUMMARY

A total of 15,606 larceny-thefts were reported in 2001. This represents 71.8 percent of the property crime and 61.7 percent of the total crime index offenses. The number of larceny-thefts decreased 5.6 percent between 2000 and 2001. Larceny-theft was most prevalent during the month of August and least frequent during November. 41.5 percent of the people arrested for larceny-theft were less than 18 years of age. 64.1 percent of the offenders were male.

#### LARCENY-THEFT INDEX AND RATE VARIANCE 1997 - 2001

| YEAR | NUMBER | INDEX<br>% CHANGE | RATE<br>% CHANGE |
|------|--------|-------------------|------------------|
| 1997 | 17,436 | -5.4              | -4.8             |
| 1998 | 15,884 | -7.2              | -8.0             |
| 1999 | 15,332 | -8.9              | -7.2             |
| 2000 | 16,540 | +7.9              | +4.2             |
| 2001 | 15,606 | -5.6              | -6.8             |