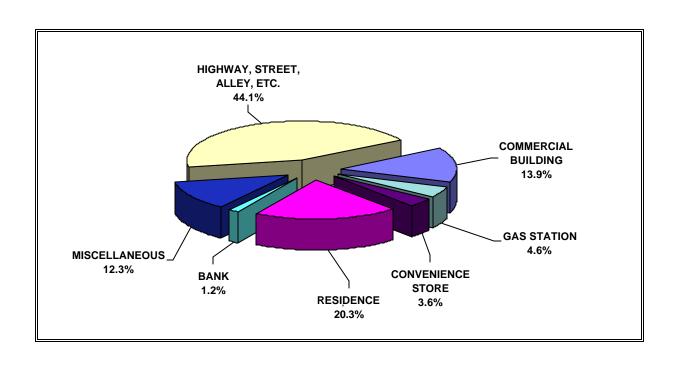

The estimated value of the property loss related to these offenses is \$458,236. Robberies on streets or highways accounted for 44.1 percent of the offenses in this category and 32.9 percent of the property loss.

## SUMMARY BY PLACE OF OCCURRENCE

| PLACE OF OCCURRENCE         | NUMBE | PERCENT |
|-----------------------------|-------|---------|
|                             | F     |         |
| HIGHWAY, STREET ALLEY, ETC. | 219   | 44.1    |
| COMMERCIAL BUILDING         | 69    | 13.9    |
| GAS OR SERVICE STATION      | 23    | 4.6     |
| CONVENIENCE STORE           | 18    | 3.6     |
| RESIDENCE                   | 101   | 20.3    |
| BANK                        | 5     | 1.2     |
| MISCELLANEOUS               | 61    | 12.3    |