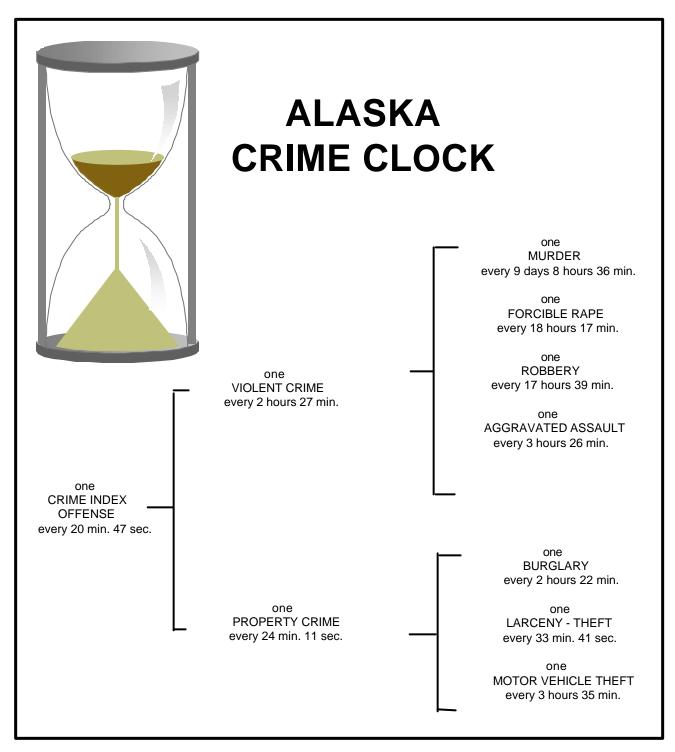

# 2001 REPORTED CRIME FREQUENCY

The Crime Clock should be viewed with care. Being the most aggregate representation of UCR data, it is designed to convey the annual reported crime experience by showing the relative frequency of occurrence of the Index Offenses. This mode of display should not be taken to imply a regularity in the commission of the Crime Index Offenses; rather, it represents the annual ratio of crime to fixed time intervals.