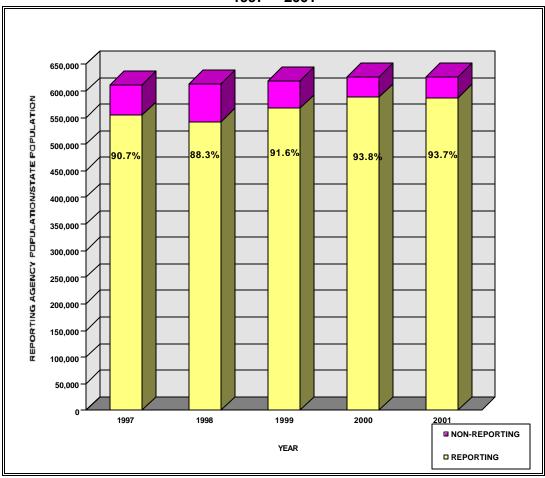

In 2001, 32 agencies provided crime information to the department. These agencies represent 93.7 percent of the state's population. This is slightly more than the national reporting level of 92.3 percent. Monthly crime statistics, created from the Alaska Public Safety Information Network (APSIN) or locally generated reports, are forwarded to the FBI for inclusion in its annual report and are used to compile the annual *Crime Reported in Alaska* publication. This document is a major resource for measuring the trend and distribution of crime in Alaska.

## REPORTING AGENCY POPULATION

1997 - 2001

The FBI estimates population figures. They are calculated by using the state totals available to the Bureau of the Census and applying the state's rate of growth for the current year over the previous year to each agency.