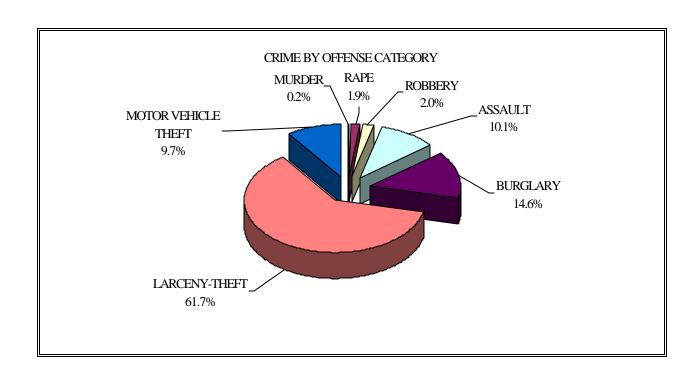

#### SUMMARY

A total of 39 murders were recorded in 2001. This represents 1.1 percent of the violent crime and .2 percent of the total crime index offenses. There were 34.5 percent more murders in 2001 than 2000. Monthly figures show that more persons were murdered in January, July and September than any other months in 2001 and a minimum of 3.25 homicides occurred every month during 2001. Thirty-nine (39.0) percent of the offenders were between the ages of 25 and 39 and 4.9 percent were under the age of 17. Seventeen point nine (17.9) percent of the victims were under the age of 15 and 82.1 percent were between the ages of 19 and 67. 87.8 percent of the perpetrators and 66.7 percent of the victims were male. The weapon used in 48.7 percent of the homicides was some type of firearm.

#### SUMMARY

A total of 479 rapes, including 58 attempted rapes, were reported in 2001. The total represents 1.9 percent of the total crime index offenses and 13.4 percent of the violent crime. There were 2.4 percent more rapes in 2001 than 2000. Monthly figures indicate that more rapes, including attempted rapes, occurred during the months of July, August and September, while the fewest number occurred in May. 39.4 percent of the persons arrested for rapes were between the ages of 25 and 39.

#### **SUMMARY**

A total of 496 robberies were committed in 2001. This represents 2 percent of the total crime index offenses and 13.9 percent of the violent crime. There were 6.0 percent more robberies in 2001 than 2000. Monthly figures indicate that more persons were robbed during January and May than any other month while the fewest number were robbed in February. 82.9 percent of the robberies were committed using either a firearm or strong-arm tactics. 29.7 percent of the persons arrested for robbery were under the age of 17. Of the adults arrested for robbery, 32.1 percent of them were between the ages of 18 and 24. 81.8 percent of the persons arrested for robbery were male.

#### **SUMMARY**

A total of 2,548 aggravated assaults occurred in 2001. This represents 71.5 percent of the violent crimes and 10.1 percent of the total crime index offenses. The number of aggravated assaults increased 11.1 percent between 2000 and 2001. Monthly figures indicate that more persons were assaulted in July than any other month in 2001 while the fewest number were assaulted in February. 15.5 percent of the offenders were under the age of 18, 29.2 percent were between ages 18 and 24 and 46.5 percent of the offenders were between the ages of 25 and 44. Over 80.7 percent of the persons arrested for aggravated assault were male.

### **SUMMARY**

A total of 3,680 burglaries were reported in 2001. This represents 17.0 percent of the property crime and 14.5 percent of the total crime index offenses. The number of burglaries decreased 2.0 percent between 2000 and 2001. Monthly figures indicate that more burglaries occurred during the month of August than any other month in 2001 while the fewest number occurred in October. 61.3 percent of the persons arrested for burglary were under the age of 18. Males constituted 92.1 percent of the offenders.

#### SUMMARY

A total of 15,606 larceny-thefts were reported in 2001. This represents 71.8 percent of the property crime and 61.7 percent of the total crime index offenses. The number of larceny-thefts decreased 5.6 percent between 2000 and 2001. Larceny-theft was most prevalent during the month of August and least frequent during November. 41.5 percent of the people arrested for larceny-theft were less than 18 years of age. 64.1 percent of the offenders were male.

#### **SUMMARY**

A total of 2,444 motor vehicle thefts occurred during 2001. This represents 11.2 percent of the property crime and 9.7 percent of the total crime index offenses. There was a 9.5 percent increase in the motor vehicle theft crime index between 2000 and 2001. Monthly figures indicate that more vehicles were stolen in August than any other month in 2001 while the fewest number were stolen in February. Approximately 51.7 percent of the persons arrested for motor vehicle thefts were under 18 years of age, 29.8 percent were between the ages of 18 and 24. 82.7 percent of the arrested offenders were male.