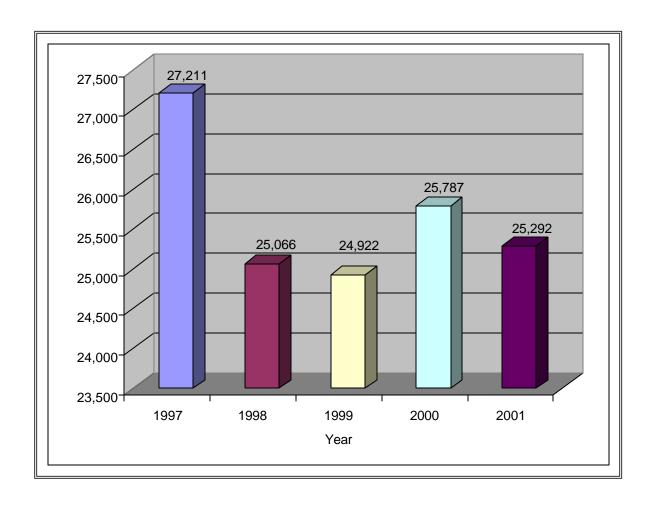

## **CRIME INDEX OFFENSE SUMMARY**

1997 - 2001

|      | TOTAL<br>OFFENSES | VIOLENT<br>CRIMES | PROPERTY<br>CRIMES | MURDER | FORCIBLE<br>RAPE | ROBBERY | AGGRAVATED<br>ASSAULT | BURGLARY | LARCENY<br>-THEFT | MOTOR<br>VEHICLE<br>THEFT |
|------|-------------------|-------------------|--------------------|--------|------------------|---------|-----------------------|----------|-------------------|---------------------------|
| 1997 | 27,211            | 3,567             | 23,644             | 50     | 375              | 598     | 2,544                 | 3,823    | 17,436            | 2,385                     |
| 1998 | 25,066            | 3,361             | 21,705             | 41     | 384              | 470     | 2,466                 | 3,590    | 15,884            | 2,231                     |
| 1999 | 24,922            | 3,606             | 21,306             | 54     | 480              | 530     | 2,542                 | 3,560    | 15,332            | 2,414                     |
| 2000 | 25,787            | 3,259             | 22,528             | 29     | 468              | 468     | 2,294                 | 3,757    | 16,540            | 2,231                     |
| 2001 | 25,292            | 3,562             | 21,730             | 39     | 479              | 496     | 2,548                 | 3,680    | 15,606            | 2,444                     |