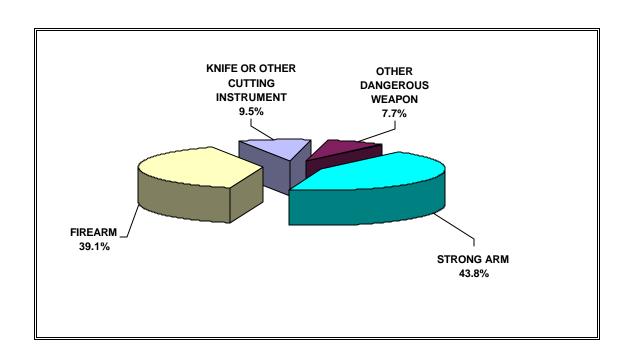

## **SUMMARY BY WEAPON TYPE**

| WEAPON                         | NUMBE | PERCENT |
|--------------------------------|-------|---------|
|                                | F     |         |
| FIREARM                        | 194   | 39.1    |
| KNIFE/OTHER CUTTING INSTRUMENT | 47    | 9.5     |
| OTHER DANGEROUS WEAPON         | 38    | 7.7     |
| STRONG-ARM                     | 217   | 43.8    |