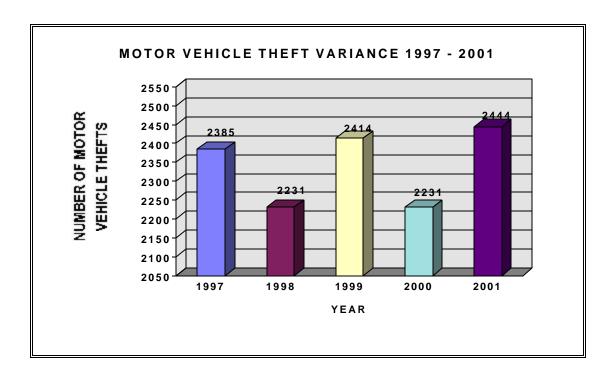

#### **SUMMARY**

A total of 2,444 motor vehicle thefts occurred during 2001. This represents 11.2 percent of the property crime and 9.7 percent of the total crime index offenses. There was a 9.5 percent increase in the motor vehicle theft crime index between 2000 and 2001. Monthly figures indicate that more vehicles were stolen in August than any other month in 2001 while the fewest number were stolen in February. Approximately 51.7 percent of the persons arrested for motor vehicle thefts were under 18 years of age, 29.8 percent were between the ages of 18 and 24. 82.7 percent of the arrested offenders were male.

#### MOTOR VEHICLE THEFT INDEX AND RATE VARIANCE 1997 - 2001

| YEAR | NUMBER | INDEX<br>% CHANGE | RATE<br>% CHANGE |
|------|--------|-------------------|------------------|
| 1997 | 2,385  | -8.9              | -15.0            |
| 1998 | 2,231  | - 6.5             | - 9.6            |
| 1999 | 2,414  | +8.2              | - 4.7            |
| 2000 | 2,231  | -7.6              | -10.7            |
| 2001 | 2,444  | +9.5              | +8.2             |