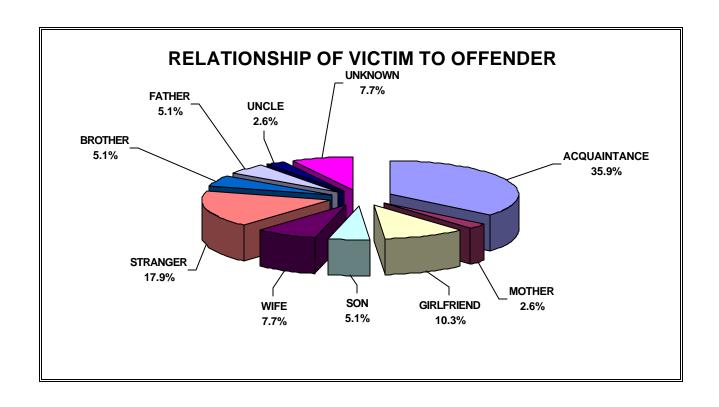

## **RELATIONSHIP OF VICTIM TO OFFENDER**

| RELATIONSHIP | NUMBER | PERCENT |
|--------------|--------|---------|
| ACQUAINTANCE | 14     | 35.9%   |
| MOTHER       | 1      | 2.6%    |
| GIRLFRIEND   | 4      | 10.3%   |
| SON          | 2      | 5.1%    |
| WIFE         | 3      | 7.7%    |
| STRANGER     | 7      | 17.9%   |
| BROTHER      | 2      | 5.1%    |
| FATHER       | 2      | 5.1%    |
| UNCLE        | 1      | 2.6%    |
| UNKNOWN      | 3      | 7.7%    |