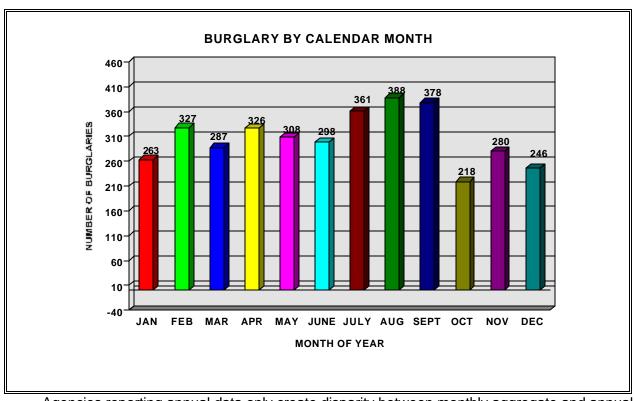

### **SUMMARY**

A total of 3,680 burglaries were reported in 2001. This represents 17.0 percent of the property crime and 14.5 percent of the total crime index offenses. The number of burglaries decreased 2.0 percent between 2000 and 2001. Monthly figures indicate that more burglaries occurred during the month of August than any other month in 2001 while the fewest number occurred in October. 61.3 percent of the persons arrested for burglary were under the age of 18. Males constituted 92.1 percent of the offenders.