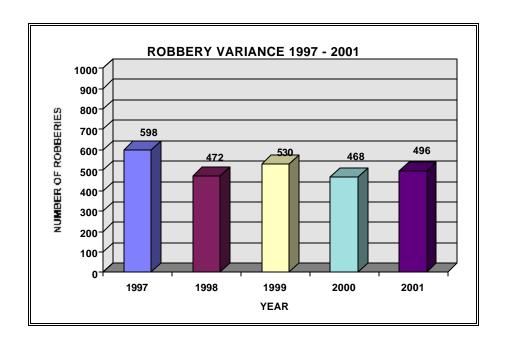

#### **ROBBERY INDEX AND RATE VARIANCE 1997 - 2001**

| YEAR | NUMBER | INDEX<br>% CHANGE | RATE<br>% CHANGE |
|------|--------|-------------------|------------------|
| 1997 | 589    | -11.1             | -12.4            |
| 1998 | 472    | -21.4             | -20.0            |
| 1999 | 530    | +12.8             | +7.6             |
| 2000 | 468    | -11.7             | -14.7            |
| 2001 | 496    | +6.0              | +4.6             |