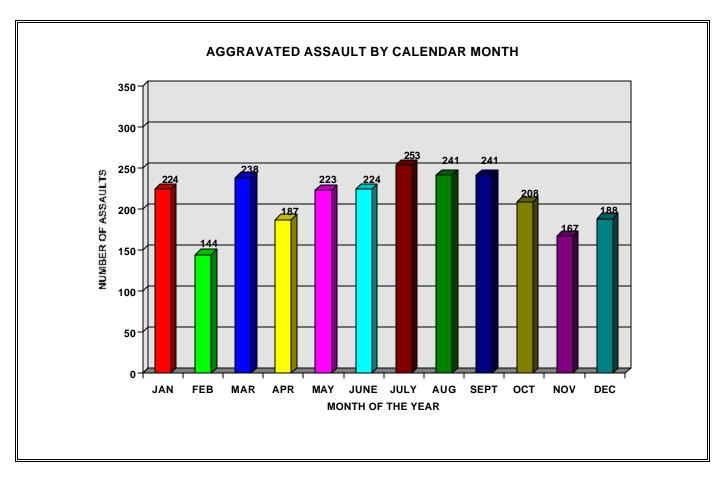

#### **SUMMARY**

A total of 2,548 aggravated assaults occurred in 2001. This represents 71.5 percent of the violent crimes and 10.1 percent of the total crime index offenses. The number of aggravated assaults increased 11.1 percent between 2000 and 2001. Monthly figures indicate that more persons were assaulted in July than any other month in 2001 while the fewest number were assaulted in February. 15.5 percent of the offenders were under the age of 18, 29.2 percent were between ages 18 and 24 and 46.5 percent of the offenders were between the ages of 25 and 44. Over 80.7 percent of the persons arrested for aggravated assault were male.