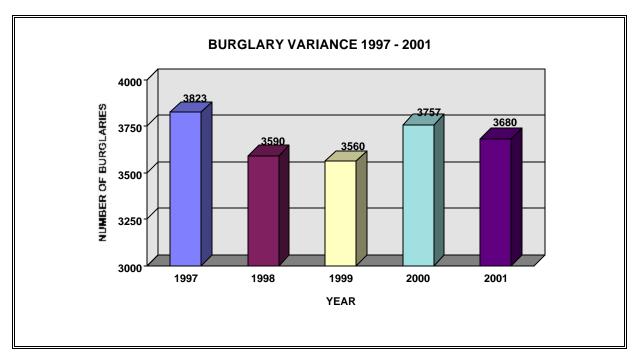

### **SUMMARY**

A total of 3,680 burglaries were reported in 2001. This represents 17.0 percent of the property crime and 14.5 percent of the total crime index offenses. The number of burglaries decreased 2.0 percent between 2000 and 2001. Monthly figures indicate that more burglaries occurred during the month of August than any other month in 2001 while the fewest number occurred in October. 61.3 percent of the persons arrested for burglary were under the age of 18. Males constituted 92.1 percent of the offenders.

### **BURGLARY INDEX AND RATE VARIANCE 1997 - 2001**

| YEAR | NUMBER | INDEX    | RATE     |
|------|--------|----------|----------|
|      |        | % CHANGE | % CHANGE |
| 1997 | 3823   | - 20.2   | - 2.0    |
| 1998 | 3590   | -6.1     | -20.9    |
| 1999 | 3560   | - 0.8    | - 4.4    |
| 2000 | 3757   | +5.5     | +1.9     |
| 2001 | 3680   | -2.0     | -3.2     |