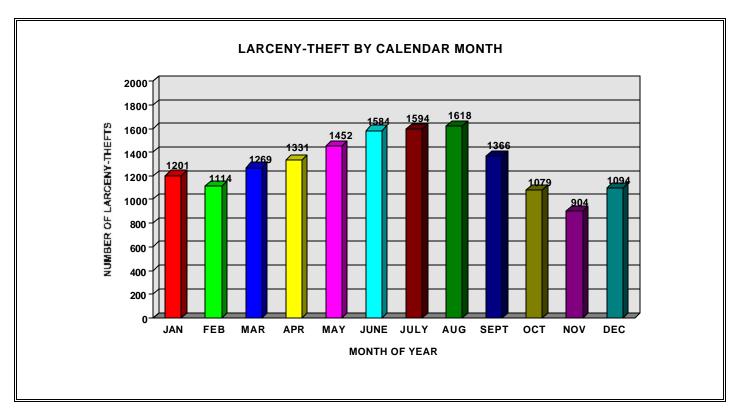

#### SUMMARY

A total of 15,606 larceny-thefts were reported in 2001. This represents 71.8 percent of the property crime and 61.7 percent of the total crime index offenses. The number of larceny-thefts decreased 5.6 percent between 2000 and 2001. Larceny-theft was most prevalent during the month of August and least frequent during November. 41.5 percent of the people arrested for larceny-theft were less than 18 years of age. 64.1 percent of the offenders were male.