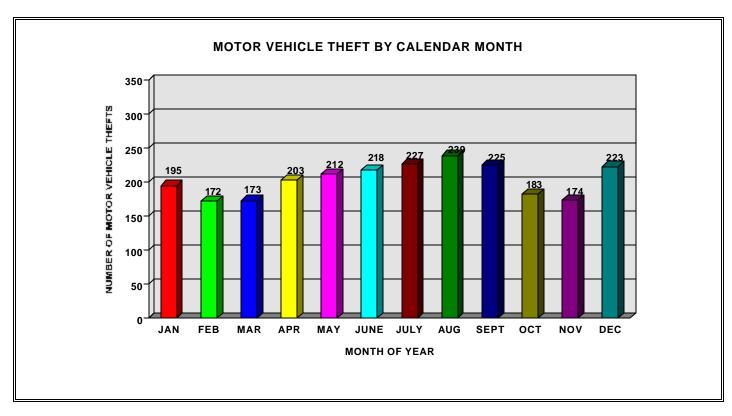

#### **SUMMARY**

A total of 2,444 motor vehicle thefts occurred during 2001. This represents 11.2 percent of the property crime and 9.7 percent of the total crime index offenses. There was a 9.5 percent increase in the motor vehicle theft crime index between 2000 and 2001. Monthly figures indicate that more vehicles were stolen in August than any other month in 2001 while the fewest number were stolen in February. Approximately 51.7 percent of the persons arrested for motor vehicle thefts were under 18 years of age, 29.8 percent were between the ages of 18 and 24. 82.7 percent of the arrested offenders were male.