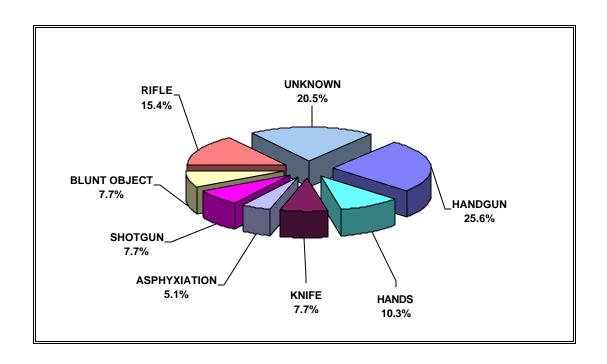

## **SUMMARY BY WEAPON TYPE**

| WEAPON       | NUMBER | PERCENT |
|--------------|--------|---------|
| BLUNT OBJECT | 3      | 7.7     |
| ASPHYXIATION | 2      | 5.1     |
| HANDGUN      | 10     | 25.6    |
| HANDS        | 4      | 10.3    |
| KNIFE        | 3      | 7.7     |
| RIFLE        | 6      | 15.4    |
| SHOTGUN      | 3      | 7.7     |
| UNKNOWN      | 8      | 20.5    |