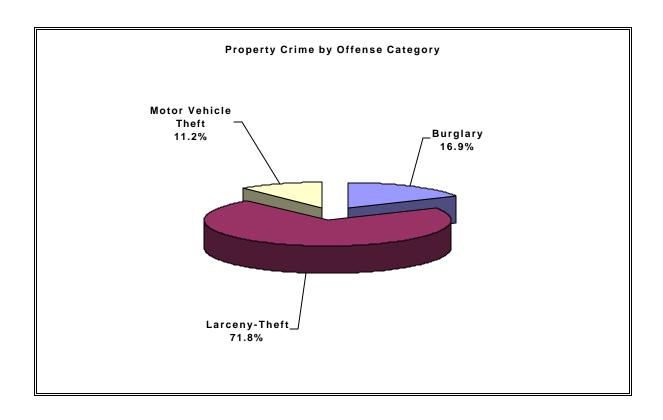

### **SUMMARY**

A total of 3,680 burglaries were reported in 2001. This represents 17.0 percent of the property crime and 14.5 percent of the total crime index offenses. The number of burglaries decreased 2.0 percent between 2000 and 2001. Monthly figures indicate that more burglaries occurred during the month of August than any other month in 2001 while the fewest number occurred in October. 61.3 percent of the persons arrested for burglary were under the age of 18. Males constituted 92.1 percent of the offenders.

#### SUMMARY

A total of 15,606 larceny-thefts were reported in 2001. This represents 71.8 percent of the property crime and 61.7 percent of the total crime index offenses. The number of larceny-thefts decreased 5.6 percent between 2000 and 2001. Larceny-theft was most prevalent during the month of August and least frequent during November. 41.5 percent of the people arrested for larceny-theft were less than 18 years of age. 64.1 percent of the offenders were male.

#### **SUMMARY**

A total of 2,444 motor vehicle thefts occurred during 2001. This represents 11.2 percent of the property crime and 9.7 percent of the total crime index offenses. There was a 9.5 percent increase in the motor vehicle theft crime index between 2000 and 2001. Monthly figures indicate that more vehicles were stolen in August than any other month in 2001 while the fewest number were stolen in February. Approximately 51.7 percent of the persons arrested for motor vehicle thefts were under 18 years of age, 29.8 percent were between the ages of 18 and 24. 82.7 percent of the arrested offenders were male.