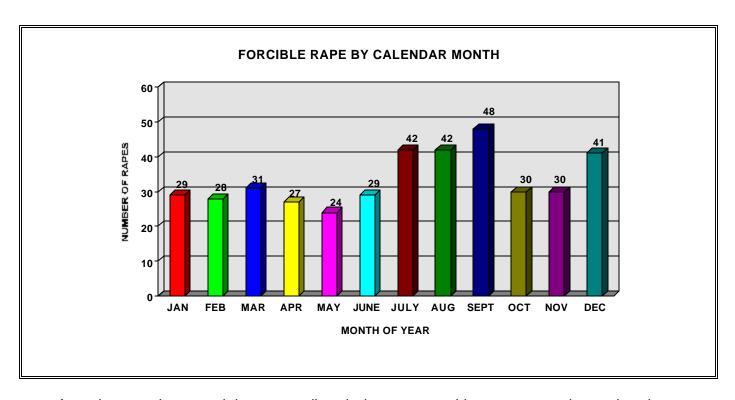

#### SUMMARY

A total of 479 rapes, including 58 attempted rapes, were reported in 2001. The total represents 1.9 percent of the total crime index offenses and 13.4 percent of the violent crime. There were 2.4 percent more rapes in 2001 than 2000. Monthly figures indicate that more rapes, including attempted rapes, occurred during the months of July, August and September, while the fewest number occurred in May. 39.4 percent of the persons arrested for rapes were between the ages of 25 and 39.