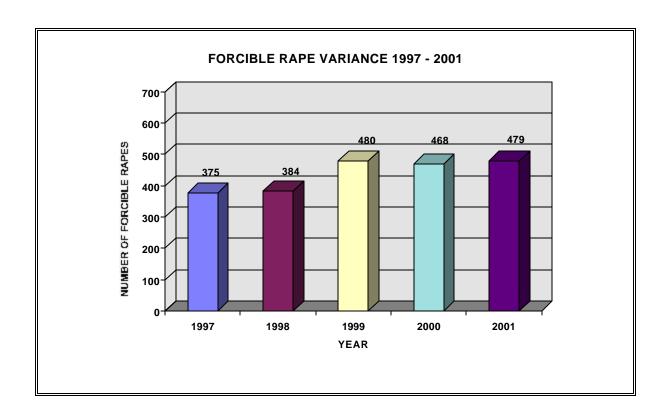

#### **RAPE INDEX AND RATE VARIANCE 1997 - 2001**

| YEAR | NUMBER | INDEX<br>% CHANGE | RATE<br>% CHANGE |
|------|--------|-------------------|------------------|
| 1997 | 375    | -5.8              | *                |
| 1998 | 384    | +2.0              | *                |
| 1999 | 480    | +25.0             | *                |
| 2000 | 468    | -2.5              | *                |
| 2001 | 479    | +2.4              | *                |