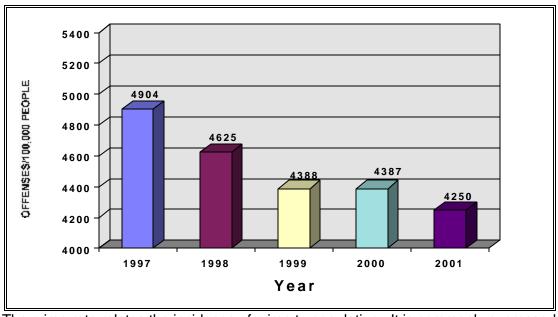

## **CRIME RATE SUMMARY**

1997 - 2001

|      | POPULATION | TOTAL<br>OFFENSES | VIOLENT<br>CRIMES | PROPERTY<br>CRIMES | MURDER | FORCIBLE<br>RAPE* | ROBBERY | AGGRAVATED<br>ASSAULT | BURGLARY | LARCENY-<br>THEFT | MOTOR<br>VEHICLE<br>THEFT |
|------|------------|-------------------|-------------------|--------------------|--------|-------------------|---------|-----------------------|----------|-------------------|---------------------------|
| 1997 | 551,895    | 4,904             | 646               | 4,284              | 9.1    | **                | 108.4   | 461.0                 | 695.7    | 3,159.3           | 432.1                     |
| 1998 | 542,098    | 4,625             | 620               | 4,005              | 7.6    | **                | 86.7    | 455.0                 | 662.4    | 2,930.6           | 411.6                     |
| 1999 | 567,947    | 4,388             | 635               | 3,751              | 9.5    | **                | 93.3    | 447.0                 | 626.8    | 2,699.3           | 425.0                     |
| 2000 | 587,840    | 4,387             | 554               | 3,832              | 4.9    | **                | 79.6    | 390.2                 | 639.1    | 2,813.7           | 379.5                     |
| 2001 | 595,518    | 4,250             | 601               | 3,649              | 6.5    | **                | 83.3    | 428.2                 | 618.5    | 2,622.8           | 410.7                     |

<sup>\*</sup> Based on female population
\*\* Female population figure not available

The crime rate relates the incidence of crime to population. It is commonly expressed as the number of crime index offenses for each 100,000 inhabitants.