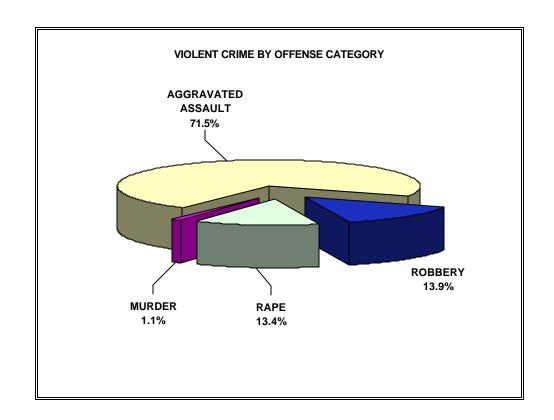

#### **SUMMARY**

A total of 2,548 aggravated assaults occurred in 2001. This represents 71.5 percent of the violent crimes and 10.1 percent of the total crime index offenses. The number of aggravated assaults increased 11.1 percent between 2000 and 2001. Monthly figures indicate that more persons were assaulted in July than any other month in 2001 while the fewest number were assaulted in February. 15.5 percent of the offenders were under the age of 18, 29.2 percent were between ages 18 and 24 and 46.5 percent of the offenders were between the ages of 25 and 44. Over 80.7 percent of the persons arrested for aggravated assault were male.

#### **SUMMARY**

A total of 496 robberies were committed in 2001. This represents 2 percent of the total crime index offenses and 13.9 percent of the violent crime. There were 6.0 percent more robberies in 2001 than 2000. Monthly figures indicate that more persons were robbed during January and May than any other month while the fewest number were robbed in February. 82.9 percent of the robberies were committed using either a firearm or strong-arm tactics. 29.7 percent of the persons arrested for robbery were under the age of 17. Of the adults arrested for robbery, 32.1 percent of them were between the ages of 18 and 24. 81.8 percent of the persons arrested for robbery were male.

#### SUMMARY

A total of 479 rapes, including 58 attempted rapes, were reported in 2001. The total represents 1.9 percent of the total crime index offenses and 13.4 percent of the violent crime. There were 2.4 percent more rapes in 2001 than 2000. Monthly figures indicate that more rapes, including attempted rapes, occurred during the months of July, August and September, while the fewest number occurred in May. 39.4 percent of the persons arrested for rapes were between the ages of 25 and 39.

#### SUMMARY

A total of 39 murders were recorded in 2001. This represents 1.1 percent of the violent crime and .2 percent of the total crime index offenses. There were 34.5 percent more murders in 2001 than 2000. Monthly figures show that more persons were murdered in January, July and September than any other months in 2001 and a minimum of 3.25 homicides occurred every month during 2001. Thirty-nine (39.0) percent of the offenders were between the ages of 25 and 39 and 4.9 percent were under the age of 17. Seventeen point nine (17.9) percent of the victims were under the age of 15 and 82.1 percent were between the ages of 19 and 67. 87.8 percent of the perpetrators and 66.7 percent of the victims were male. The weapon used in 48.7 percent of the homicides was some type of firearm.