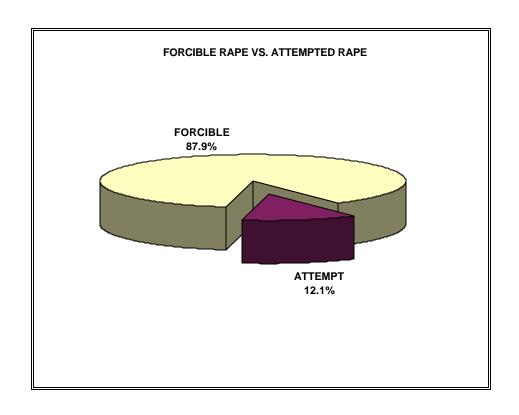

| RAPE TYPE               | NUMBER | PERCEN<br>T |
|-------------------------|--------|-------------|
| FORCIBLE RAPE           | 421    | 87.9        |
| ATTEMPTED FORCIBLE RAPE | 58     | 12.1        |