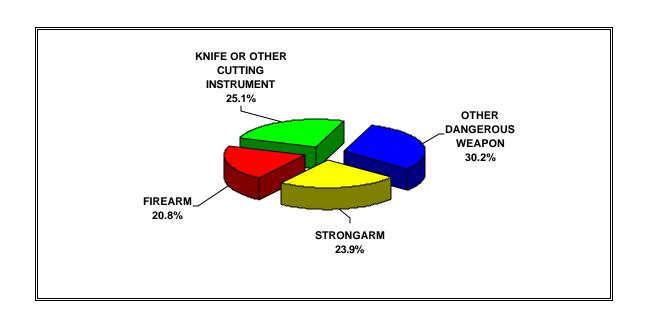

Strong-arm tactics, the use of personal weapons such as hands, fists, and feet, were used in committing 23.9 percent of the aggravated assaults. Of the remaining weapon categories, firearms were used in 20.8 percent of the offenses, blunt objects or other dangerous weapons in 30.2 percent, and a knife or other cutting instrument in 25.1 percent.

## **SUMMARY BY WEAPON TYPE**

| WEAPON                         | NUMBE | PERCENT |
|--------------------------------|-------|---------|
|                                | F     |         |
| FIREARM                        | 529   | 20.8    |
| KNIFE/OTHER CUTTING INSTRUMENT | 640   | 25.1    |
| OTHER DANGEROUS WEAPON         | 769   | 30.2    |
| STRONG-ARM                     | 610   | 23.9    |