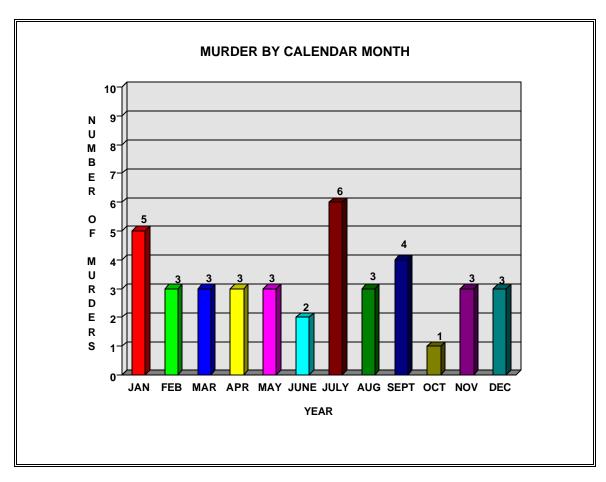

#### SUMMARY

A total of 39 murders were recorded in 2001. This represents 1.1 percent of the violent crime and .2 percent of the total crime index offenses. There were 34.5 percent more murders in 2001 than 2000. Monthly figures show that more persons were murdered in January, July and September than any other months in 2001 and a minimum of 3.25 homicides occurred every month during 2001. Thirty-nine (39.0) percent of the offenders were between the ages of 25 and 39 and 4.9 percent were under the age of 17. Seventeen point nine (17.9) percent of the victims were under the age of 15 and 82.1 percent were between the ages of 19 and 67. 87.8 percent of the perpetrators and 66.7 percent of the victims were male. The weapon used in 48.7 percent of the homicides was some type of firearm.