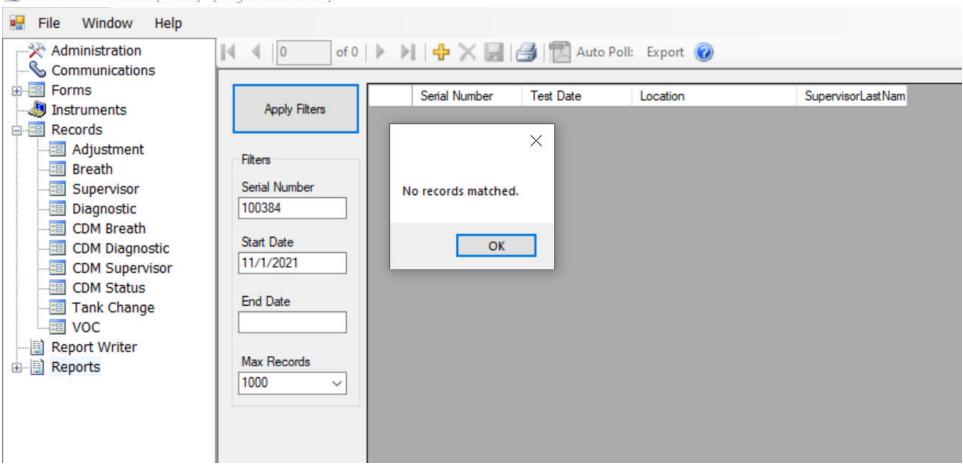

# As Found Supervisor 2021.11.01 - 2022.08.16

100384 2022.08.15 Change In Status Page 7 of 21 100384 2022.08.15 Change In Status

Page 6 of 20

100384 2022.08.15 Change In Status - Amended Page 7 of 21

💀 DMHost for Windows [Alaska] - [Tank Change Records]

| 🛃 File Window Help    |                |                         |                |                       |
|-----------------------|----------------|-------------------------|----------------|-----------------------|
| Administration        | 4 4   0 of 0   | 🕨 🕅 🕂 🕂 🔛 🛃 🔂 Auto      | Poll: Export 🕜 |                       |
| Second Communications |                |                         |                |                       |
| Forms                 |                | Serial Number Test Date | Location       | SupervisorLastNam Sup |
| - 🔊 Instruments       | Apply Filters  |                         |                |                       |
| 🚊 🔚 Records           |                |                         |                |                       |
|                       | -              | ×                       |                |                       |
|                       | Filters        |                         |                |                       |
|                       | Serial Number  | No records matched.     |                |                       |
|                       | 100384         |                         |                |                       |
| CDM Breath            |                |                         |                |                       |
|                       | Start Date     | ОК                      |                |                       |
| CDM Supervisor        | 11/1/2021      |                         |                |                       |
| CDM Status            |                |                         |                |                       |
|                       | End Date       |                         |                |                       |
|                       |                |                         |                |                       |
| VOC                   |                |                         |                |                       |
| Report Writer         | Sup. Last Name |                         |                |                       |
| 🗄 🔚 Reports           |                |                         |                |                       |
|                       |                |                         |                |                       |
|                       | Max Records    |                         |                |                       |
|                       | 1000 ~         |                         |                |                       |
|                       |                |                         |                |                       |
|                       |                |                         |                |                       |