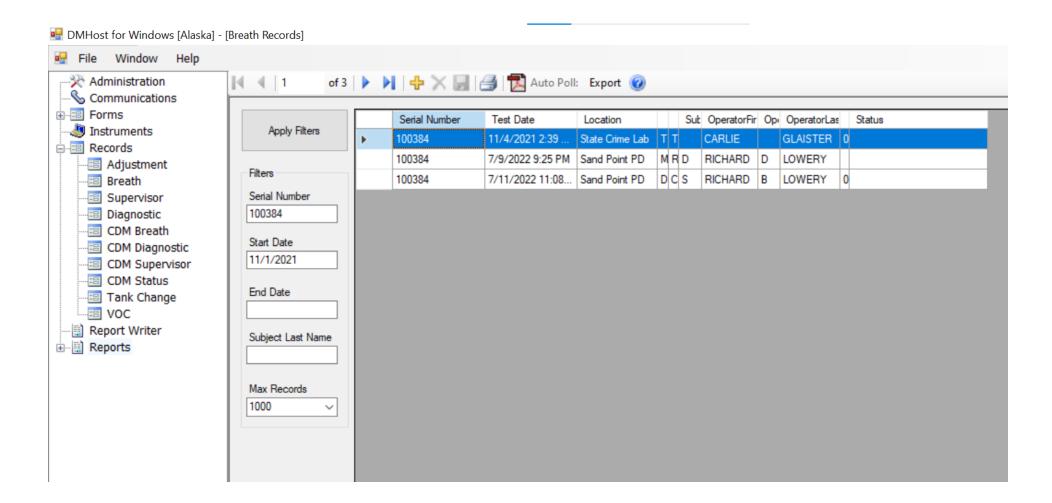

#### 🖳 DMHost for Windows [Alaska] - [Breath Records]

| Forms                                                                                                                                                |               |        | Serial Number    | Test Date       | Location      | Subje | Subje | Subje   | OperatorFi | Орі      | OperatorLast N | Su                         | Status                     |
|------------------------------------------------------------------------------------------------------------------------------------------------------|---------------|--------|------------------|-----------------|---------------|-------|-------|---------|------------|----------|----------------|----------------------------|----------------------------|
| Instruments<br>Records                                                                                                                               | Apply Filters | •      | 100384           | 11/4/2021 10:05 | Sand Point PD | TEST  | TE    |         | CARLIE     |          | GLAISTER       | 0                          |                            |
| - Adjustment                                                                                                                                         |               |        | 100384           | 11/4/2021 12:00 | Sand Point PD | TEST  | TE    |         | CARLIE     |          | GLAISTER       |                            |                            |
| Breath                                                                                                                                               | Filters       |        | 100384           | 11/4/2021 12:06 | Sand Point PD | TEST  | TE    |         | CARLIE     |          | GLAISTER       |                            | Maximum Attempts Exceeded  |
| Supervisor                                                                                                                                           | Serial Number |        | 100384           | 11/4/2021 1:19  | Sand Point PD | TEST  | TE    |         | CARLIE     |          | GLAISTER       |                            |                            |
| Diagnostic                                                                                                                                           | 100384        |        | 100384           | 11/4/2021 1:26  | Sand Point PD | TEST  | TE    |         | CARLIE     |          | GLAISTER       |                            | RFI                        |
| CDM Breath CDM Diagnostic                                                                                                                            | Start Date    |        | 100384           | 11/4/2021 1:47  | Sand Point PD | TEST  | TE    |         | CARLIE     |          | GLAISTER       |                            | Interference Detected Subj |
| CDM Supervisor     11/1/2021       CDM Status     End Date       Tank Change     Image       VOC     Image       Report Writer     Subject Last Name |               | 100384 | 11/4/2021 1:56   | Sand Point PD   | TEST          | TE    |       | CARLIE  |            | GLAISTER |                | Interference Detected Subj |                            |
|                                                                                                                                                      |               | 100384 | 11/4/2021 2:02   | Sand Point PD   | TEST          | TE    |       | CARLIE  |            | GLAISTER | 0              |                            |                            |
|                                                                                                                                                      |               | 100384 | 11/4/2021 2:39   | State Crime Lab | TEST          | TE    |       | CARLIE  |            | GLAISTER | 0              |                            |                            |
|                                                                                                                                                      |               | 100384 | 1/16/2022 10:35  | Sand Point PD   | DU            | CH    | D     | DAVID   | E          | ANDERSON | 0              |                            |                            |
|                                                                                                                                                      |               | 100384 | 7/9/2022 9:25 PM | Sand Point PD   | MO            | RO    | D     | RICHARD | D          | LOWERY   |                |                            |                            |
|                                                                                                                                                      |               | 100384 | 7/11/2022 11:08  | Sand Point PD   | DU            | CH    | S     | RICHARD | В          | LOWERY   | 0              |                            |                            |
|                                                                                                                                                      | Max Records   |        | 100384           | 7/11/2022 11:08 | Sand Point PD | DU    | CH    | S       | RICHARD    | В        | LOWERY         | 0                          |                            |

# USB Upload Breath 2021.11.01 - 2022.08.16

100384 2022.08.15 Change In Status Page 17 of 21 100384 2022.08.15 Change In Status

Page 16 of 20

100384 2022.08.15 Change In Status - Amended Page 17 of 21