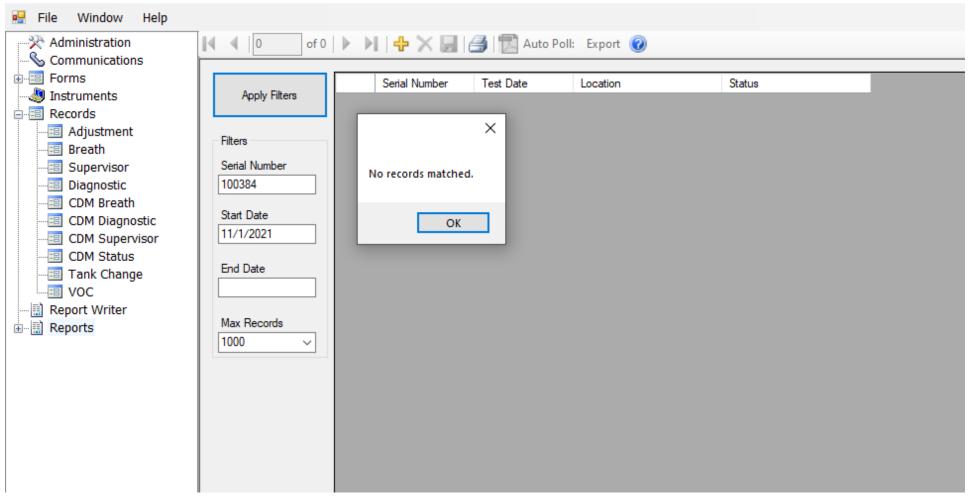

## As Found Diagnostic 2021.11.01 - 2022.08.16

100384 2022.08.15 Change In Status Page 6 of 21 100384 2022.08.15 Change In Status

100384 2022.08.15 Change In Status - Amended Page 6 of 21

🔜 DMHost for Windows [Alaska] - [Supervisor Records]

### 🛃 DMHost for Windows [Alaska] - [Diagnostic Records]

| 🖳 File Window Help                                                                                                                                                                                                                                                  | []                                                                            |     |                         |                          |                           |                   |
|---------------------------------------------------------------------------------------------------------------------------------------------------------------------------------------------------------------------------------------------------------------------|-------------------------------------------------------------------------------|-----|-------------------------|--------------------------|---------------------------|-------------------|
| Administration                                                                                                                                                                                                                                                      | 🚺 🖣 1 of 1                                                                    | ▶ 1 | 1 🕂 🗡 🔙                 | 🛃 🔀 Auto Pol             | l: Export 🕜               |                   |
| Forms     Instruments     Records                                                                                                                                                                                                                                   | Apply Filters                                                                 | •   | Serial Number<br>100384 | Test Date 11/4/2021 9:44 | Location<br>Sand Point PD | SupervisorLastNam |
| Adjustment <ul> <li>Adjustment</li> <li>Breath</li> <li>Supervisor</li> <li>Diagnostic</li> <li>CDM Breath</li> <li>CDM Diagnostic</li> <li>CDM Supervisor</li> <li>CDM Status</li> <li>Tank Change</li> <li>VOC</li> <li>Report Writer</li> <li>Reports</li> </ul> | Filters Serial Number 100384 Start Date 11/1/2021 End Date Max Records 1000 ✓ |     |                         |                          |                           |                   |