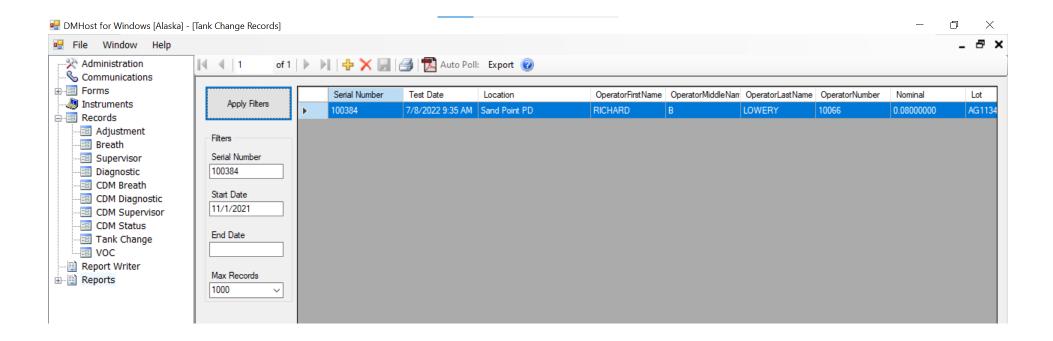

| 🛃 DMHost for Windows [Alaska] - [                                                                                                                 | Tank Change Records]                                                      |   |               |                  |               |                   |                   |                  |                | —         | đ   |   |
|---------------------------------------------------------------------------------------------------------------------------------------------------|---------------------------------------------------------------------------|---|---------------|------------------|---------------|-------------------|-------------------|------------------|----------------|-----------|-----|---|
| 🖳 File Window Help                                                                                                                                |                                                                           |   |               |                  |               |                   |                   |                  |                |           | - 6 | 7 |
| S Communications                                                                                                                                  | <b>4</b>                                                                  |   |               | 🛃   🔁 Auto Poll  | Export 🕜      |                   |                   |                  |                |           |     | _ |
| Forms                                                                                                                                             |                                                                           |   | Serial Number | Test Date        | Location      | OperatorFirstName | OperatorMiddleNam | OperatorLastName | OperatorNumber | Nominal   | Lot | Ē |
| Instruments                                                                                                                                       | Apply Filters                                                             | • | 100384        | 7/8/2022 9:35 AM | Sand Point PD | RICHARD           | В                 | LOWERY           | 10066          | 0.0800000 | AG  | ľ |
| Adjustment<br>Breath<br>Supervisor<br>Diagnostic<br>CDM Breath<br>CDM Diagnostic<br>CDM Supervisor<br>CDM Supervisor<br>CDM Status<br>Tank Change | Filters<br>Serial Number<br>100384<br>Start Date<br>11/1/2021<br>End Date |   |               |                  |               |                   |                   |                  |                |           |     |   |
|                                                                                                                                                   | Max Records                                                               |   |               |                  |               |                   |                   |                  |                |           |     |   |

# USB Upload Tank Change 2021.11.01 - 2022.08.16

100384 2022.08.15 Change In Status Page 20 of 21 100384 2022.08.15 Change In Status

Page 19 of 20

100384 2022.08.15 Change In Status - Amended Page 20 of 21