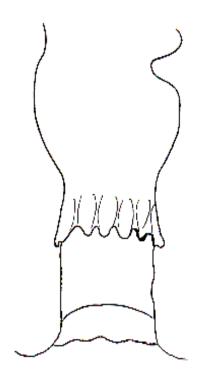

#### Step 12 ANAL SWABS

Using the one swab provided, moisten the swab with sterile/distilled water and carefully swab the anus (external). Allow the swab to dry. Place the swab in the sample envelope provided.