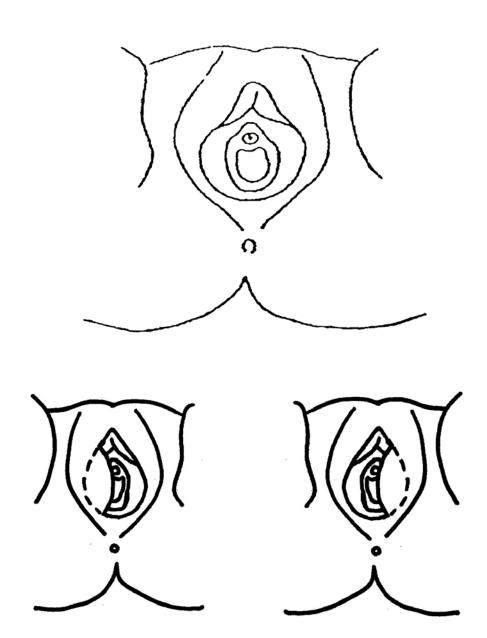

#### Victim Sexual Assault Evidence Kit

- 1. Explain the purpose of the exam photographs (to document exam findings) and obtain consent.
- 2. Take an identification photo at the beginning and end of the series; this may consist of a photo of an Identification Card, hospital face sheet or other label that clearly identifies the date, photographer, agency, and victim (name, case number, or medical record number).
- 3. For macrophotography of body injuries:
  - Photograph the victim overall, including front and back, and right and left sides with clothing.
  - Photograph for facial identification (frontal, R/L sides).
  - Note all injuries, skin disruptions, and scars on the anatomical diagrams provided. Note if not from assault (per patient).
- 4. Photo document each injury noted (separately). Use the "Rule of Threes":
  - Orientation photo to identify location of injury or finding (Overall of area).
  - Close up of injury or finding.
  - Close up of injury or finding using a scale. Be careful not to cover any part of the injury.
- 5. For colposcopic photos, be systematic:
  - Photograph overall area, top to bottom, side to side
  - External genital structures to more internal structures
  - Lowest magnification to highest
  - Note all injuries on the anatomical diagrams provided.
- 6. Download photos to digital storage media or print per agency policy, maintaining copy for medical record. Ensure successful transmission to digital storage media before deleting from camera.
- 7. Label photos or digital storage media.
- 8. Place any photos and/or digital storage media in a separate envelope. **Encryption is not permitted.** Label and seal the envelope. Initial and date the seal.

#### Step 11 FEMALE EXTERNAL GENITALIA SWABS

Using a swab provided, moisten with sterile/distilled water and swab the external genitalia. Allow the swab to dry. Place the swab in one of the three sample envelopes provided and document the location the sample was swabbed from.