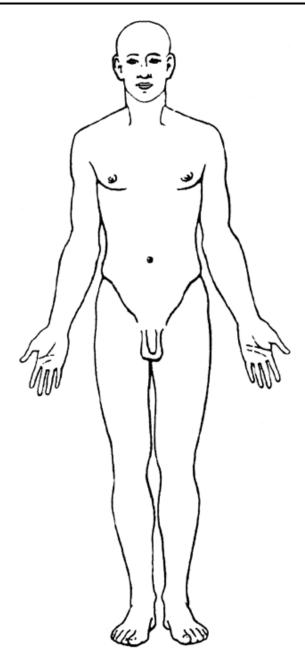

#### Victim Sexual Assault Evidence Kit

- 1. Explain the purpose of the exam photographs (to document exam findings) and obtain consent.
- 2. Take an identification photo at the beginning and end of the series; this may consist of a photo of an Identification Card, hospital face sheet or other label that clearly identifies the date, photographer, agency, and victim (name, case number, or medical record number).
- 3. For macrophotography of body injuries:
  - Photograph the victim overall, including front and back, and right and left sides with clothing.
  - Photograph for facial identification (frontal, R/L sides).
  - Note all injuries, skin disruptions, and scars on the anatomical diagrams provided. Note if not from assault (per patient).
- 4. Photo document each injury noted (separately). Use the "Rule of Threes":
  - Orientation photo to identify location of injury or finding (Overall of area).
  - Close up of injury or finding.
  - Close up of injury or finding using a scale. Be careful not to cover any part of the injury.
- 5. For colposcopic photos, be systematic:
  - Photograph overall area, top to bottom, side to side
  - External genital structures to more internal structures
  - Lowest magnification to highest
  - Note all injuries on the anatomical diagrams provided.
- 6. Download photos to digital storage media or print per agency policy, maintaining copy for medical record. Ensure successful transmission to digital storage media before deleting from camera.
- 7. Label photos or digital storage media.
- 8. Place any photos and/or digital storage media in a separate envelope. **Encryption is not permitted.** Label and seal the envelope. Initial and date the seal.