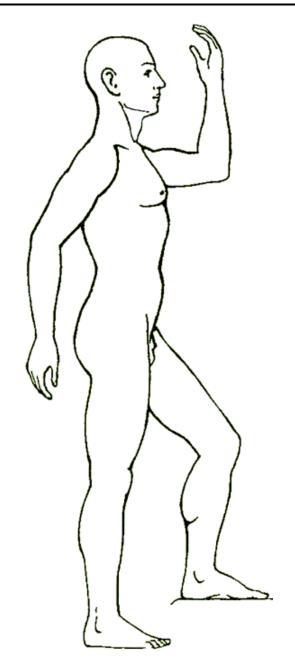

#### Victim Sexual Assault Evidence Kit

- 1. Explain the purpose of the exam photographs (to document exam findings) and obtain consent.
- 2. Take an identification photo at the beginning and end of the series; this may consist of a photo of an Identification Card, hospital face sheet or other label that clearly identifies the date, photographer, agency, and victim (name, case number, or medical record number).
- 3. For macrophotography of body injuries:
  - Photograph the victim overall, including front and back, and right and left sides with clothing.
  - Photograph for facial identification (frontal, R/L sides).
  - Note all injuries, skin disruptions, and scars on the anatomical diagrams provided. Note if not from assault (per patient).
- 4. Photo document each injury noted (separately). Use the "Rule of Threes":
  - Orientation photo to identify location of injury or finding (Overall of area).
  - Close up of injury or finding.
  - Close up of injury or finding using a scale. Be careful not to cover any part of the injury.
- 5. For colposcopic photos, be systematic:
  - Photograph overall area, top to bottom, side to side
  - External genital structures to more internal structures
  - Lowest magnification to highest
  - Note all injuries on the anatomical diagrams provided.
- 6. Download photos to digital storage media or print per agency policy, maintaining copy for medical record. Ensure successful transmission to digital storage media before deleting from camera.
- 7. Label photos or digital storage media.
- 8. Place any photos and/or digital storage media in a separate envelope. **Encryption is not permitted.** Label and seal the envelope. Initial and date the seal.