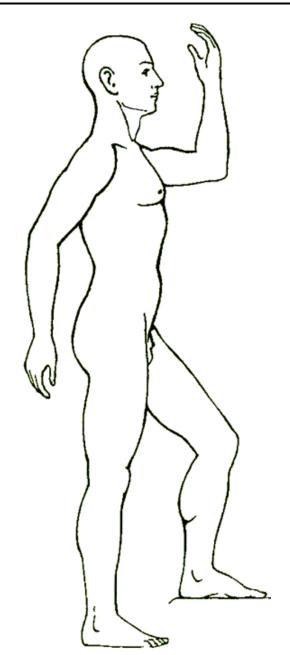

#### Victim Sexual Assault Evidence Kit

- 1. Explain the purpose of the exam photographs (to document exam findings) and obtain consent.
- 2. Take an identification photo at the beginning and end of the series; this may consist of a photo of an Identification Card, hospital face sheet or other label that clearly identifies the date, photographer, agency, and victim (name, case number, or medical record number).
- 3. For macrophotography of body injuries:
  - Photograph the victim overall, including front and back, and right and left sides with clothing.
  - Photograph for facial identification (frontal, R/L sides).
  - Note all injuries, skin disruptions, and scars on the anatomical diagrams provided. Note if not from assault (per patient).
- 4. Photo document each injury noted (separately). Use the "Rule of Threes":
  - Orientation photo to identify location of injury or finding (Overall of area).
  - Close up of injury or finding.
  - Close up of injury or finding using a scale. Be careful not to cover any part of the injury.
- 5. For colposcopic photos, be systematic:
  - Photograph overall area, top to bottom, side to side
  - External genital structures to more internal structures
  - Lowest magnification to highest
  - Note all injuries on the anatomical diagrams provided.
- 6. Download photos to digital storage media or print per agency policy, maintaining copy for medical record. Ensure successful transmission to digital storage media before deleting from camera.
- 7. Label photos or digital storage media.
- 8. Place any photos and/or digital storage media in a separate envelope. **Encryption is not permitted.** Label and seal the envelope. Initial and date the seal.