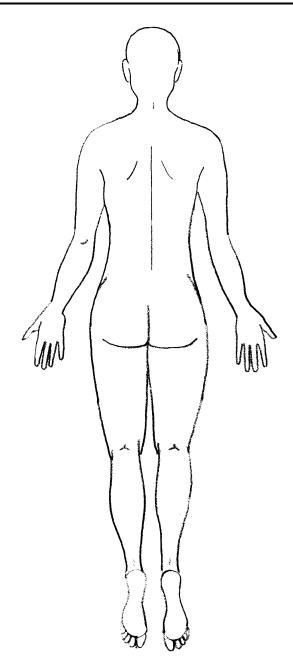

#### Victim Sexual Assault Evidence Kit

- 1. Explain the purpose of the exam photographs (to document exam findings) and obtain consent.
- 2. Take an identification photo at the beginning and end of the series; this may consist of a photo of an Identification Card, hospital face sheet or other label that clearly identifies the date, photographer, agency, and victim (name, case number, or medical record number).
- 3. For macrophotography of body injuries:
  - Photograph the victim overall, including front and back, and right and left sides with clothing.
  - Photograph for facial identification (frontal, R/L sides).
  - Note all injuries, skin disruptions, and scars on the anatomical diagrams provided. Note if not from assault (per patient).
- 4. Photo document each injury noted (separately). Use the "Rule of Threes":
  - Orientation photo to identify location of injury or finding (Overall of area).
  - Close up of injury or finding.
  - Close up of injury or finding using a scale. Be careful not to cover any part of the injury.
- 5. For colposcopic photos, be systematic:
  - Photograph overall area, top to bottom, side to side
  - External genital structures to more internal structures
  - Lowest magnification to highest
  - Note all injuries on the anatomical diagrams provided.
- 6. Download photos to digital storage media or print per agency policy, maintaining copy for medical record. Ensure successful transmission to digital storage media before deleting from camera.
- 7. Label photos or digital storage media.
- 8. Place any photos and/or digital storage media in a separate envelope. **Encryption is not permitted.** Label and seal the envelope. Initial and date the seal.