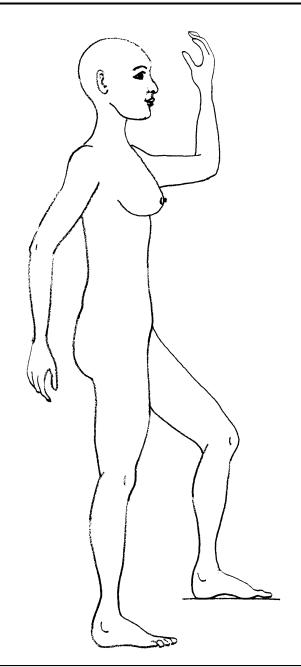

#### Victim Sexual Assault Evidence Kit

- 1. Explain the purpose of the exam photographs (to document exam findings) and obtain consent.
- 2. Take an identification photo at the beginning and end of the series; this may consist of a photo of an Identification Card, hospital face sheet or other label that clearly identifies the date, photographer, agency, and victim (name, case number, or medical record number).
- 3. For macrophotography of body injuries:
  - Photograph the victim overall, including front and back, and right and left sides with clothing.
  - Photograph for facial identification (frontal, R/L sides).
  - Note all injuries, skin disruptions, and scars on the anatomical diagrams provided. Note if not from assault (per patient).
- 4. Photo document each injury noted (separately). Use the "Rule of Threes":
  - Orientation photo to identify location of injury or finding (Overall of area).
  - Close up of injury or finding.
  - Close up of injury or finding using a scale. Be careful not to cover any part of the injury.
- 5. For colposcopic photos, be systematic:
  - Photograph overall area, top to bottom, side to side
  - External genital structures to more internal structures
  - Lowest magnification to highest
  - Note all injuries on the anatomical diagrams provided.
- 6. Download photos to digital storage media or print per agency policy, maintaining copy for medical record. Ensure successful transmission to digital storage media before deleting from camera.
- 7. Label photos or digital storage media.
- 8. Place any photos and/or digital storage media in a separate envelope. **Encryption is not permitted.** Label and seal the envelope. Initial and date the seal.