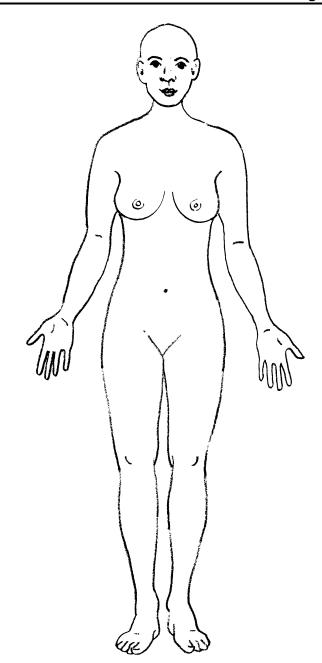

#### Victim Sexual Assault Evidence Kit

- 1. Explain the purpose of the exam photographs (to document exam findings) and obtain consent.
- 2. Take an identification photo at the beginning and end of the series; this may consist of a photo of an Identification Card, hospital face sheet or other label that clearly identifies the date, photographer, agency, and victim (name, case number, or medical record number).
- 3. For macrophotography of body injuries:
  - Photograph the victim overall, including front and back, and right and left sides with clothing.
  - Photograph for facial identification (frontal, R/L sides).
  - Note all injuries, skin disruptions, and scars on the anatomical diagrams provided. Note if not from assault (per patient).
- 4. Photo document each injury noted (separately). Use the "Rule of Threes":
  - Orientation photo to identify location of injury or finding (Overall of area).
  - Close up of injury or finding.
  - Close up of injury or finding using a scale. Be careful not to cover any part of the injury.
- 5. For colposcopic photos, be systematic:
  - Photograph overall area, top to bottom, side to side
  - External genital structures to more internal structures
  - Lowest magnification to highest
  - Note all injuries on the anatomical diagrams provided.
- 6. Download photos to digital storage media or print per agency policy, maintaining copy for medical record. Ensure successful transmission to digital storage media before deleting from camera.
- 7. Label photos or digital storage media.
- 8. Place any photos and/or digital storage media in a separate envelope. **Encryption is not permitted.** Label and seal the envelope. Initial and date the seal.