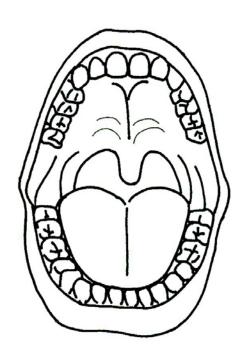

#### Victim Sexual Assault Evidence Kit

- 1. Explain the purpose of the exam photographs (to document exam findings) and obtain consent.
- 2. Take an identification photo at the beginning and end of the series; this may consist of a photo of an Identification Card, hospital face sheet or other label that clearly identifies the date, photographer, agency, and victim (name, case number, or medical record number).
- 3. For macrophotography of body injuries:
  - Photograph the victim overall, including front and back, and right and left sides with clothing.
  - Photograph for facial identification (frontal, R/L sides).
  - Note all injuries, skin disruptions, and scars on the anatomical diagrams provided. Note if not from assault (per patient).
- 4. Photo document each injury noted (separately). Use the "Rule of Threes":
  - Orientation photo to identify location of injury or finding (Overall of area).
  - Close up of injury or finding.
  - Close up of injury or finding using a scale. Be careful not to cover any part of the injury.
- 5. For colposcopic photos, be systematic:
  - Photograph overall area, top to bottom, side to side
  - External genital structures to more internal structures
  - Lowest magnification to highest
  - Note all injuries on the anatomical diagrams provided.
- 6. Download photos to digital storage media or print per agency policy, maintaining copy for medical record. Ensure successful transmission to digital storage media before deleting from camera.
- 7. Label photos or digital storage media.
- 8. Place any photos and/or digital storage media in a separate envelope. **Encryption is not permitted.** Label and seal the envelope. Initial and date the seal.