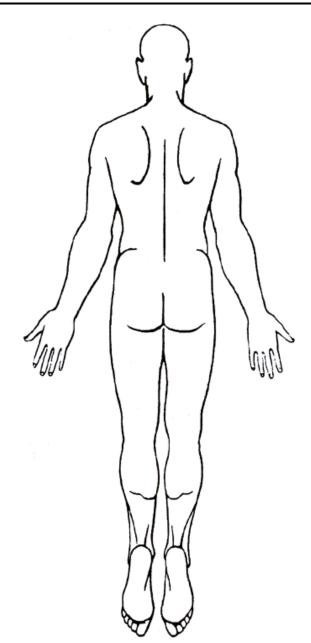

#### Victim Sexual Assault Evidence Kit

- 1. Explain the purpose of the exam photographs (to document exam findings) and obtain consent.
- 2. Take an identification photo at the beginning and end of the series; this may consist of a photo of an Identification Card, hospital face sheet or other label that clearly identifies the date, photographer, agency, and victim (name, case number, or medical record number).
- 3. For macrophotography of body injuries:
  - Photograph the victim overall, including front and back, and right and left sides with clothing.
  - Photograph for facial identification (frontal, R/L sides).
  - Note all injuries, skin disruptions, and scars on the anatomical diagrams provided. Note if not from assault (per patient).
- 4. Photo document each injury noted (separately). Use the "Rule of Threes":
  - Orientation photo to identify location of injury or finding (Overall of area).
  - Close up of injury or finding.
  - Close up of injury or finding using a scale. Be careful not to cover any part of the injury.
- 5. For colposcopic photos, be systematic:
  - Photograph overall area, top to bottom, side to side
  - External genital structures to more internal structures
  - Lowest magnification to highest
  - Note all injuries on the anatomical diagrams provided.
- 6. Download photos to digital storage media or print per agency policy, maintaining copy for medical record. Ensure successful transmission to digital storage media before deleting from camera.
- 7. Label photos or digital storage media.
- 8. Place any photos and/or digital storage media in a separate envelope. **Encryption is not permitted.** Label and seal the envelope. Initial and date the seal.