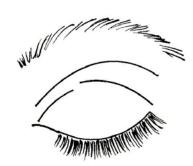

#### Step 9 MISCELLANEOUS SWABS

Used for the collection of suspected SEMEN stains on the body (non-genital).

Used for the collection of suspected SALIVA from bite marks and licked/sucked areas (non-genital).

DO NOT swab bleeding wounds, cuts or abrasions.

If you are collecting Facial Swabs, DO NOT swab the lips. Carefully swab the facial skin around the lips and chin.

Allow the swab to dry. Place the swab in one of the sample envelopes provided.