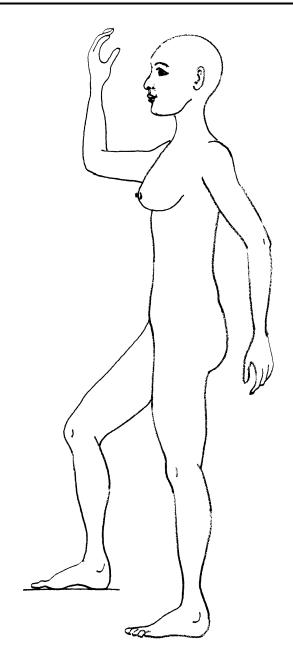

#### Victim Sexual Assault Evidence Kit

- 1. Explain the purpose of the exam photographs (to document exam findings) and obtain consent.
- 2. Take an identification photo at the beginning and end of the series; this may consist of a photo of an Identification Card, hospital face sheet or other label that clearly identifies the date, photographer, agency, and victim (name, case number, or medical record number).
- 3. For macrophotography of body injuries:
  - Photograph the victim overall, including front and back, and right and left sides with clothing.
  - Photograph for facial identification (frontal, R/L sides).
  - Note all injuries, skin disruptions, and scars on the anatomical diagrams provided. Note if not from assault (per patient).
- 4. Photo document each injury noted (separately). Use the "Rule of Threes":
  - Orientation photo to identify location of injury or finding (Overall of area).
  - Close up of injury or finding.
  - Close up of injury or finding using a scale. Be careful not to cover any part of the injury.
- 5. For colposcopic photos, be systematic:
  - Photograph overall area, top to bottom, side to side
  - External genital structures to more internal structures
  - Lowest magnification to highest
  - Note all injuries on the anatomical diagrams provided.
- 6. Download photos to digital storage media or print per agency policy, maintaining copy for medical record. Ensure successful transmission to digital storage media before deleting from camera.
- 7. Label photos or digital storage media.
- 8. Place any photos and/or digital storage media in a separate envelope. **Encryption is not permitted.** Label and seal the envelope. Initial and date the seal.