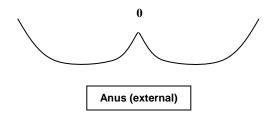

#### Step 12 ANAL SWABS

Using the one swab provided, moisten the swab with sterile/distilled water and carefully swab the anus (external). Allow the swab to dry. Place the swab in the sample envelope provided.