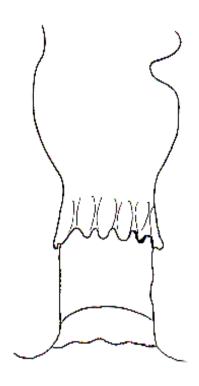

#### Step 12 ANAL SWABS

Using the one swab provided, moisten the swab with sterile/distilled water and carefully swab the anus (external). Allow the swab to dry. Place the swab in the sample envelope provided.

#### Step 15 RECTAL SWABS

Used for the detection of foreign DNA in case of penile/digital rectal penetration.

Using the two swabs provided, carefully swab the rectum (the swabs may be moistened to assist with insertion if an anoscope is not being used). Allow the swabs to dry. Place the swabs in the sample envelope labeled "RECTAL SWABS".