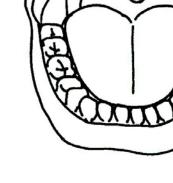

## Step 4 ORAL SWABS

Used for the detection of semen in case of an oral assault when ejaculation is reported.

Using the two swabs provided (**do not moisten the swabs**), carefully swab the oral cavity. Include the gum line, teeth, roof of the mouth, surface of the tongue, and beneath the tongue. Allow the swabs to dry. Place the swabs in the sample envelope. Seal the envelope with tape. Initial and date the seal. Fill out all information on the front of the envelope.

#### HAVE THE VICTIM RINSE MOUTH WITH WATER SEVERAL TIMES PRIOR TO COLLECTION OF KNOWN SAMPLE.

Using the two swabs provided (**do not moisten the swabs**), swab the inside of the victim's left and right cheek (at least six times). Allow the swabs to dry. Place the swabs into the envelope labeled "KNOWN DNA SAMPLE". Seal the envelope with tape. Initial and date the seal. Fill out all information on the front of the envelope.