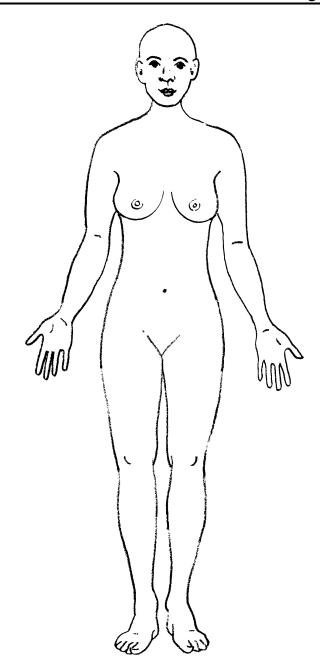

#### Step 11 FEMALE EXTERNAL GENITALIA SWABS

Using a swab provided, moisten with sterile/distilled water and swab the external genitalia. Allow the swab to dry. Place the swab in one of the three sample envelopes provided and document the location the sample was swabbed from.