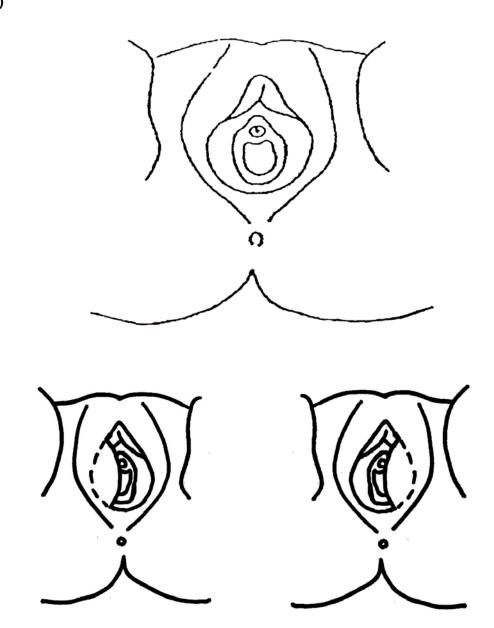

#### Step 11 FEMALE EXTERNAL GENITALIA SWABS

Using a swab provided, moisten with sterile/distilled water and swab the external genitalia. Allow the swab to dry. Place the swab in one of the three sample envelopes provided and document the location the sample was swabbed from.

#### Step 13 VAGINAL SWABS

Used for the detection of foreign DNA in case of penile/digital vaginal penetration.

Using the two swabs provided (do not moisten the swabs), carefully swab the vaginal vault. Allow the swabs to dry. Place the swabs in the sample envelope labeled "VAGINAL SWABS".

#### Step 14 CERVICAL SWABS

Used for the detection of semen in case of penile/vaginal penetration.

Using the two swabs provided (do not moisten the swabs), carefully swab the Cervical Os. Allow the swabs to dry. Place the swabs in the sample envelope labeled "CERVICAL SWABS".