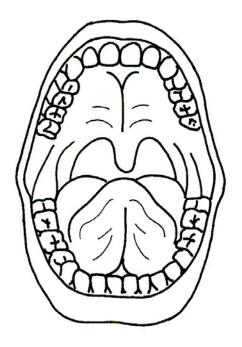

#### Victim Sexual Assault Evidence Kit

- 1. Explain the purpose of the exam photographs (to document exam findings) and obtain consent.
- 2. Take an identification photo at the beginning and end of the series; this may consist of a photo of an Identification Card, hospital face sheet or other label that clearly identifies the date, photographer, agency, and victim (name, case number, or medical record number).
- 3. For macrophotography of body injuries:
  - Photograph the victim overall, including front and back, and right and left sides with clothing.
  - Photograph for facial identification (frontal, R/L sides).
  - Note all injuries, skin disruptions, and scars on the anatomical diagrams provided. Note if not from assault (per patient).
- 4. Photo document each injury noted (separately). Use the "Rule of Threes":
  - Orientation photo to identify location of injury or finding (Overall of area).
  - Close up of injury or finding.
  - Close up of injury or finding using a scale. Be careful not to cover any part of the injury.
- 5. For colposcopic photos, be systematic:
  - Photograph overall area, top to bottom, side to side
  - External genital structures to more internal structures
  - Lowest magnification to highest
  - Note all injuries on the anatomical diagrams provided.
- 6. Download photos to digital storage media or print per agency policy, maintaining copy for medical record. Ensure successful transmission to digital storage media before deleting from camera.
- 7. Label photos or digital storage media.
- 8. Place any photos and/or digital storage media in a separate envelope. **Encryption is not permitted.** Label and seal the envelope. Initial and date the seal.