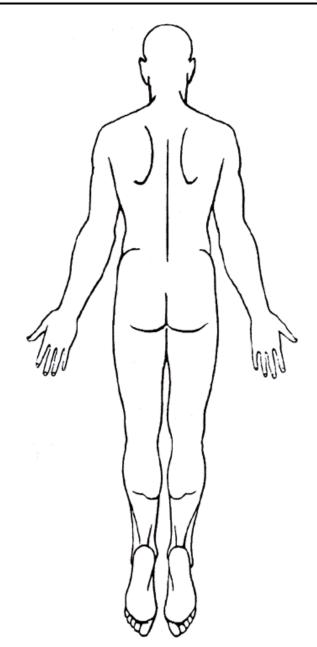

#### Victim Sexual Assault Evidence Kit

- 1. Explain the purpose of the exam photographs (to document exam findings) and obtain consent.
- 2. Take an identification photo at the beginning and end of the series; this may consist of a photo of an Identification Card, hospital face sheet or other label that clearly identifies the date, photographer, agency, and victim (name, case number, or medical record number).
- 3. For macrophotography of body injuries:
  - Photograph the victim overall, including front and back, and right and left sides with clothing.
  - Photograph for facial identification (frontal, R/L sides).
  - Note all injuries, skin disruptions, and scars on the anatomical diagrams provided. Note if not from assault (per patient).
- 4. Photo document each injury noted (separately). Use the "Rule of Threes":
  - Orientation photo to identify location of injury or finding (Overall of area).
  - Close up of injury or finding.
  - Close up of injury or finding using a scale. Be careful not to cover any part of the injury.
- 5. For colposcopic photos, be systematic:
  - Photograph overall area, top to bottom, side to side
  - External genital structures to more internal structures
  - Lowest magnification to highest
  - Note all injuries on the anatomical diagrams provided.
- 6. Download photos to digital storage media or print per agency policy, maintaining copy for medical record. Ensure successful transmission to digital storage media before deleting from camera.
- 7. Label photos or digital storage media.
- 8. Place any photos and/or digital storage media in a separate envelope. **Encryption is not permitted.** Label and seal the envelope. Initial and date the seal.