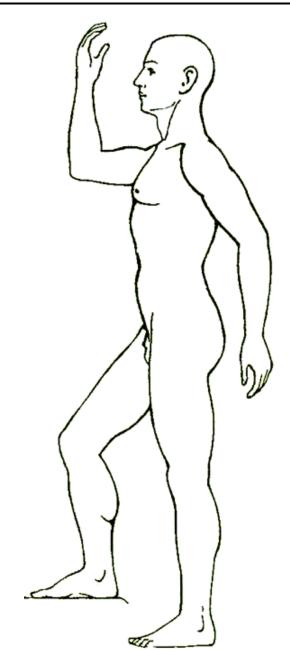

#### Victim Sexual Assault Evidence Kit

- 1. Explain the purpose of the exam photographs (to document exam findings) and obtain consent.
- 2. Take an identification photo at the beginning and end of the series; this may consist of a photo of an Identification Card, hospital face sheet or other label that clearly identifies the date, photographer, agency, and victim (name, case number, or medical record number).
- 3. For macrophotography of body injuries:
  - Photograph the victim overall, including front and back, and right and left sides with clothing.
  - Photograph for facial identification (frontal, R/L sides).
  - Note all injuries, skin disruptions, and scars on the anatomical diagrams provided. Note if not from assault (per patient).
- 4. Photo document each injury noted (separately). Use the "Rule of Threes":
  - Orientation photo to identify location of injury or finding (Overall of area).
  - Close up of injury or finding.
  - Close up of injury or finding using a scale. Be careful not to cover any part of the injury.
- 5. For colposcopic photos, be systematic:
  - Photograph overall area, top to bottom, side to side
  - External genital structures to more internal structures
  - Lowest magnification to highest
  - Note all injuries on the anatomical diagrams provided.
- 6. Download photos to digital storage media or print per agency policy, maintaining copy for medical record. Ensure successful transmission to digital storage media before deleting from camera.
- 7. Label photos or digital storage media.
- 8. Place any photos and/or digital storage media in a separate envelope. **Encryption is not permitted.** Label and seal the envelope. Initial and date the seal.