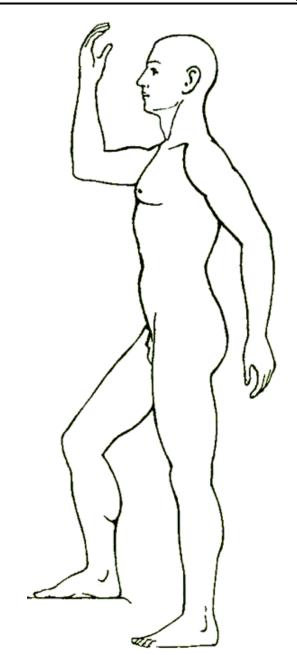

#### Victim Sexual Assault Evidence Kit

- 1. Explain the purpose of the exam photographs (to document exam findings) and obtain consent.
- 2. Take an identification photo at the beginning and end of the series; this may consist of a photo of an Identification Card, hospital face sheet or other label that clearly identifies the date, photographer, agency, and victim (name, case number, or medical record number).
- 3. For macrophotography of body injuries:
  - Photograph the victim overall, including front and back, and right and left sides with clothing.
  - Photograph for facial identification (frontal, R/L sides).
  - Note all injuries, skin disruptions, and scars on the anatomical diagrams provided. Note if not from assault (per patient).
- 4. Photo document each injury noted (separately). Use the "Rule of Threes":
  - Orientation photo to identify location of injury or finding (Overall of area).
  - Close up of injury or finding.
  - Close up of injury or finding using a scale. Be careful not to cover any part of the injury.
- 5. For colposcopic photos, be systematic:
  - Photograph overall area, top to bottom, side to side
  - External genital structures to more internal structures
  - Lowest magnification to highest
  - Note all injuries on the anatomical diagrams provided.
- 6. Download photos to digital storage media or print per agency policy, maintaining copy for medical record. Ensure successful transmission to digital storage media before deleting from camera.
- 7. Label photos or digital storage media.
- 8. Place any photos and/or digital storage media in a separate envelope. **Encryption is not permitted.** Label and seal the envelope. Initial and date the seal.