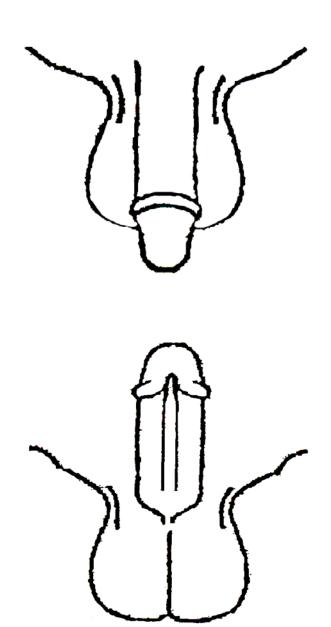

#### Step 10 PENILE SWABS

Using the one swab provided, moisten with sterile/distilled water and thoroughly swab the glans and shaft. If the victim is uncircumcised, retract the foreskin when swabbing. Allow the swab to dry. Place the swab in the sample envelope.