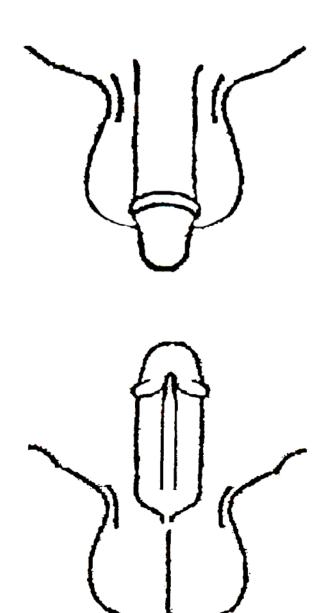

#### Step 12 ANAL SWABS

Using the one swab provided, moisten the swab with sterile/distilled water and carefully swab the anus (external). Allow the swab to dry. Place the swab in the sample envelope provided.

#### Step 15 RECTAL SWABS

Used for the detection of foreign DNA in case of penile/digital rectal penetration.

Using the two swabs provided, carefully swab the rectum (the swabs may be moistened to assist with insertion if an anoscope is not being used). Allow the swabs to dry. Place the swabs in the sample envelope labeled "RECTAL SWABS".