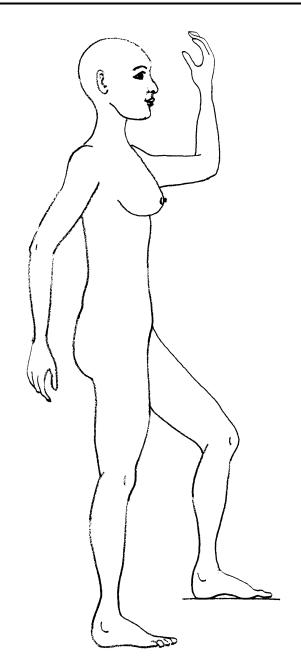

#### Victim Sexual Assault Evidence Kit

- 1. Explain the purpose of the exam photographs (to document exam findings) and obtain consent.
- 2. Take an identification photo at the beginning and end of the series; this may consist of a photo of an Identification Card, hospital face sheet or other label that clearly identifies the date, photographer, agency, and victim (name, case number, or medical record number).
- 3. For macrophotography of body injuries:
  - Photograph the victim overall, including front and back, and right and left sides with clothing.
  - Photograph for facial identification (frontal, R/L sides).
  - Note all injuries, skin disruptions, and scars on the anatomical diagrams provided. Note if not from assault (per patient).
- 4. Photo document each injury noted (separately). Use the "Rule of Threes":
  - Orientation photo to identify location of injury or finding (Overall of area).
  - Close up of injury or finding.
  - Close up of injury or finding using a scale. Be careful not to cover any part of the injury.
- 5. For colposcopic photos, be systematic:
  - Photograph overall area, top to bottom, side to side
  - External genital structures to more internal structures
  - Lowest magnification to highest
  - Note all injuries on the anatomical diagrams provided.
- 6. Download photos to digital storage media or print per agency policy, maintaining copy for medical record. Ensure successful transmission to digital storage media before deleting from camera.
- 7. Label photos or digital storage media.
- 8. Place any photos and/or digital storage media in a separate envelope. **Encryption is not permitted.** Label and seal the envelope. Initial and date the seal.