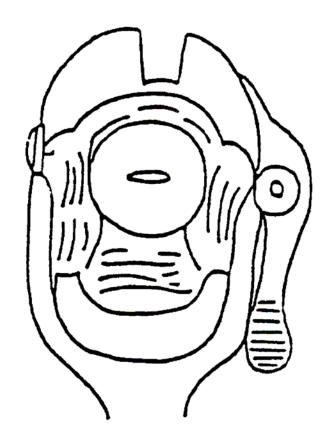

#### Victim Sexual Assault Evidence Kit

- 1. Explain the purpose of the exam photographs (to document exam findings) and obtain consent.
- 2. Take an identification photo at the beginning and end of the series; this may consist of a photo of an Identification Card, hospital face sheet or other label that clearly identifies the date, photographer, agency, and victim (name, case number, or medical record number).
- 3. For macrophotography of body injuries:
  - Photograph the victim overall, including front and back, and right and left sides with clothing.
  - Photograph for facial identification (frontal, R/L sides).
  - Note all injuries, skin disruptions, and scars on the anatomical diagrams provided. Note if not from assault (per patient).
- 4. Photo document each injury noted (separately). Use the "Rule of Threes":
  - Orientation photo to identify location of injury or finding (Overall of area).
  - Close up of injury or finding.
  - Close up of injury or finding using a scale. Be careful not to cover any part of the injury.
- 5. For colposcopic photos, be systematic:
  - Photograph overall area, top to bottom, side to side
  - External genital structures to more internal structures
  - Lowest magnification to highest
  - Note all injuries on the anatomical diagrams provided.
- 6. Download photos to digital storage media or print per agency policy, maintaining copy for medical record. Ensure successful transmission to digital storage media before deleting from camera.
- 7. Label photos or digital storage media.
- 8. Place any photos and/or digital storage media in a separate envelope. **Encryption is not permitted.** Label and seal the envelope. Initial and date the seal.

#### Step 13 VAGINAL SWABS

Used for the detection of foreign DNA in case of penile/digital vaginal penetration.

Using the two swabs provided (do not moisten the swabs), carefully swab the vaginal vault. Allow the swabs to dry. Place the swabs in the sample envelope labeled "VAGINAL SWABS".

#### Step 14 CERVICAL SWABS

Used for the detection of semen in case of penile/vaginal penetration.

Using the two swabs provided (do not moisten the swabs), carefully swab the Cervical Os. Allow the swabs to dry. Place the swabs in the sample envelope labeled "CERVICAL SWABS".