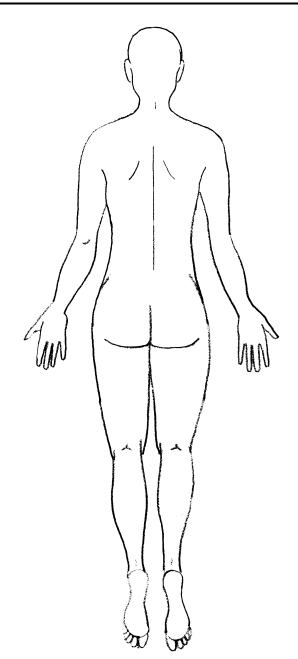

#### Victim Sexual Assault Evidence Kit

- 1. Explain the purpose of the exam photographs (to document exam findings) and obtain consent.
- 2. Take an identification photo at the beginning and end of the series; this may consist of a photo of an Identification Card, hospital face sheet or other label that clearly identifies the date, photographer, agency, and victim (name, case number, or medical record number).
- 3. For macrophotography of body injuries:
  - Photograph the victim overall, including front and back, and right and left sides with clothing.
  - Photograph for facial identification (frontal, R/L sides).
  - Note all injuries, skin disruptions, and scars on the anatomical diagrams provided. Note if not from assault (per patient).
- 4. Photo document each injury noted (separately). Use the "Rule of Threes":
  - Orientation photo to identify location of injury or finding (Overall of area).
  - Close up of injury or finding.
  - Close up of injury or finding using a scale. Be careful not to cover any part of the injury.
- 5. For colposcopic photos, be systematic:
  - Photograph overall area, top to bottom, side to side
  - External genital structures to more internal structures
  - Lowest magnification to highest
  - Note all injuries on the anatomical diagrams provided.
- 6. Download photos to digital storage media or print per agency policy, maintaining copy for medical record. Ensure successful transmission to digital storage media before deleting from camera.
- 7. Label photos or digital storage media.
- 8. Place any photos and/or digital storage media in a separate envelope. **Encryption is not permitted.** Label and seal the envelope. Initial and date the seal.