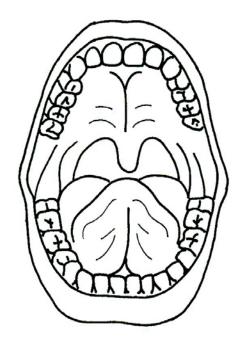

## Step 4 ORAL SWABS

Used for the detection of semen in case of an oral assault when ejaculation is reported.

Using the two swabs provided (**do not moisten the swabs**), carefully swab the oral cavity. Include the gum line, teeth, roof of the mouth, surface of the tongue, and beneath the tongue. Allow the swabs to dry. Place the swabs in the sample envelope. Seal the envelope with tape. Initial and date the seal. Fill out all information on the front of the envelope.

#### HAVE THE VICTIM RINSE MOUTH WITH WATER SEVERAL TIMES PRIOR TO COLLECTION OF KNOWN SAMPLE.

Using the two swabs provided (**do not moisten the swabs**), swab the inside of the victim's left and right cheek (at least six times). Allow the swabs to dry. Place the swabs into the envelope labeled "KNOWN DNA SAMPLE". Seal the envelope with tape. Initial and date the seal. Fill out all information on the front of the envelope.