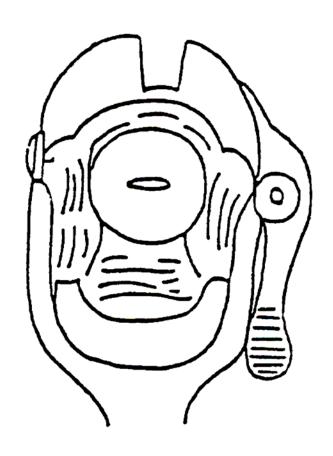

#### Step 12 ANAL SWABS

Using the one swab provided, moisten the swab with sterile/distilled water and carefully swab the anus (external). Allow the swab to dry. Place the swab in the sample envelope provided.

#### Step 15 RECTAL SWABS

Used for the detection of foreign DNA in case of penile/digital rectal penetration.

Using the two swabs provided, carefully swab the rectum (the swabs may be moistened to assist with insertion if an anoscope is not being used). Allow the swabs to dry. Place the swabs in the sample envelope labeled "RECTAL SWABS".