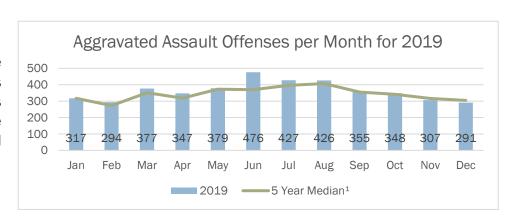

#### Offenses by Month

Since 2010, August has averaged the highest number of assault offenses reported, averaging 356.6 assaults per month. In 2019, June is the month with the highest reported assault offenses at 476.