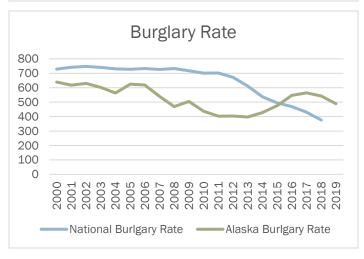

# **Burglary**

#### **Definition**

The Uniform Crime Reporting (UCR) Program defines burglary as the unlawful entry of a structure to commit a felony or theft. To classify an offense as a burglary, the use of force to gain entry need not have occurred. The UCR Program has three sub classifications for burglary: forcible entry, unlawful entry where no force is used, and attempted forcible entry. The UCR definition of "structure" includes, for example, an apartment, barn, house trailer or houseboat (when used as a permanent dwelling), office, stable, vessel (e.g., ship), or a warehouse. Tents, tent trailers, motor homes, house trailers, or other mobile units being used for recreational purposes are not considered structures.

#### **Summary**

A total of 3,557 burglaries were reported in 2019. This represents 16.6% of all property crime, and 12.8% of all crime reported Alaska. This marks the second straight year in decreased reports of burglary offense to law enforcement. The number of reported burglaries decreased 10.5% from 2018 to 2019, and the rate of burglaries per 100,000 persons decreased 9.8%.

| Year | Offenses | Alaska Rate | National Rate <sup>1</sup> | Index Change | Rate Change |
|------|----------|-------------|----------------------------|--------------|-------------|
| 2015 | 3,498    | 476.0       | 494.7                      | 11.5%        | 11.2%       |
| 2016 | 4,036    | 546.5       | 468.9                      | 15.4%        | 14.8%       |
| 2017 | 4,153    | 564.1       | 429.7                      | 2.9%         | 3.2%        |
| 2018 | 3,975    | 541.7       | 376.0                      | -4.3%        | -4.0%       |
| 2019 | 3,557    | 488.7       | n/a                        | -10.5%       | -9.8%       |

The burglary rate decreased 9.8% from 2018 to 2019

 $<sup>^1</sup>$  FBI: UCR Crime in the United State by Volume and Rate per 100,000 Inhabitants, 1998-2018. National Rates for 2019 were not available at the time of publication.