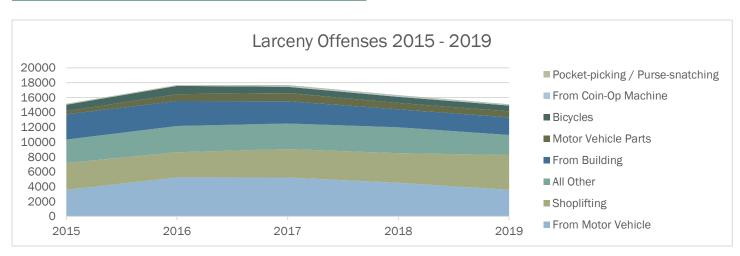

#### **Summary**

A total of 15,095 larcenies were reported in 2019. This represents 70.3% of all property crime, and 54.3% of all crime reported in Alaska. The number of reported larcenies decreased 7.5%, and the rate of larcenies per 100,000 persons decreased 6.8% from 2018 to 2019. This marks the second straight year of a decrease in the number of reported larceny offenses.

| Year | Offenses | Alaska Rate | National Rate <sup>1</sup> | Index Change | Rate Change |
|------|----------|-------------|----------------------------|--------------|-------------|
| 2015 | 15,156   | 2,062.5     | 1,783.6                    | -1.3%        | -1.6%       |
| 2016 | 17,683   | 2,394.2     | 1,745.4                    | 16.7%        | 16.1%       |
| 2017 | 17,683   | 2,401.9     | 1,694.4                    | 0.0%         | 0.3%        |
| 2018 | 16,327   | 2,225.2     | 1,594.6                    | -7.7%        | -7.4%       |
| 2019 | 15,095   | 2,074.1     | n/a                        | -7.5%        | -6.8%       |