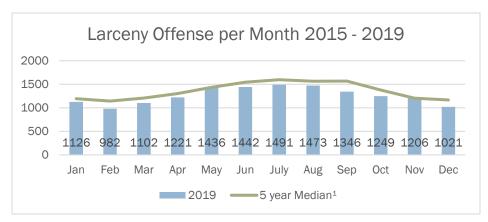

#### Offenses by Month

Since 2010, July has averaged the highest number of larceny offenses reported with an average of 1,637.6 larcenies per month. In 2019, July again recorded the highest number of larcenies with 1,491 reported larcenies.