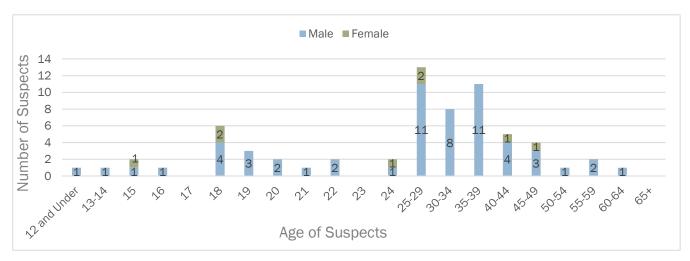

# **Murder Suspect Demographics**

### Age, Race, and Sex of Suspects

The highest number of reported suspects were in the 25-29 year-old age group. In 14% of the reported murders, the suspect was unknown.

| Sex of Suspect |       | pect | Race of Suspect |       |       |                  |       |                     |
|----------------|-------|------|-----------------|-------|-------|------------------|-------|---------------------|
| Age            | Count | Male | Female          | White | Black | Alaska<br>Native | Asian | Pacific<br>Islander |
| <12            | 1     | 1    |                 |       | 1     |                  |       |                     |
| 13-14          | 1     | 1    |                 |       |       | 1                |       |                     |
| 15             | 2     | 1    | 1               | 1     |       | 1                |       |                     |
| 16             | 1     | 1    |                 | 1     |       |                  |       |                     |
| 17             |       |      |                 |       |       |                  |       |                     |
| 18             | 6     | 4    | 2               | 4     | 1     | 1                |       |                     |
| 19             | 3     | 3    |                 | 1     |       | 1                | 1     |                     |
| 20             | 2     | 2    |                 | 1     | 1     |                  |       |                     |
| 21             | 1     | 1    |                 |       |       |                  | 1     |                     |
| 22             | 2     | 2    |                 | 1     | 1     |                  |       |                     |
| 23             |       |      |                 |       |       |                  |       |                     |
| 24             | 2     | 1    | 1               | 2     |       |                  |       |                     |
| 25-29          | 13    | 11   | 2               | 3     | 2     | 8                |       |                     |
| 30-34          | 8     | 8    |                 | 4     |       | 3                | 1     |                     |
| 35-39          | 11    | 11   |                 | 4     | 1     | 6                |       |                     |
| 40-44          | 5     | 4    | 1               | 1     | 1     | 3                |       |                     |
| 45-49          | 4     | 3    | 1               | 2     |       | 2                |       |                     |
| 50-54          | 1     | 1    |                 |       |       | 1                |       |                     |
| 55-59          | 2     | 2    |                 | 1     |       | 1                |       |                     |
| 60-64          | 1     | 1    |                 | 1     |       |                  |       |                     |
| >65            |       |      |                 |       |       |                  |       |                     |
| Unknown        | 11    |      |                 |       |       |                  |       |                     |