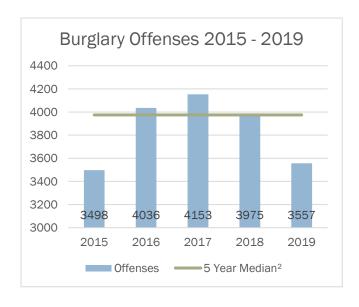

#### **Summary**

A total of 3,557 burglaries were reported in 2019. This represents 16.6% of all property crime, and 12.8% of all crime reported Alaska. This marks the second straight year in decreased reports of burglary offense to law enforcement. The number of reported burglaries decreased 10.5% from 2018 to 2019, and the rate of burglaries per 100,000 persons decreased 9.8%.

| Year | Offenses | Alaska Rate | National Rate <sup>1</sup> | Index Change | Rate Change |
|------|----------|-------------|----------------------------|--------------|-------------|
| 2015 | 3,498    | 476.0       | 494.7                      | 11.5%        | 11.2%       |
| 2016 | 4,036    | 546.5       | 468.9                      | 15.4%        | 14.8%       |
| 2017 | 4,153    | 564.1       | 429.7                      | 2.9%         | 3.2%        |
| 2018 | 3,975    | 541.7       | 376.0                      | -4.3%        | -4.0%       |
| 2019 | 3,557    | 488.7       | n/a                        | -10.5%       | -9.8%       |

The burglary rate decreased 9.8% from 2018 to 2019

 $<sup>^1</sup>$  FBI: UCR Crime in the United State by Volume and Rate per 100,000 Inhabitants, 1998-2018. National Rates for 2019 were not available at the time of publication.