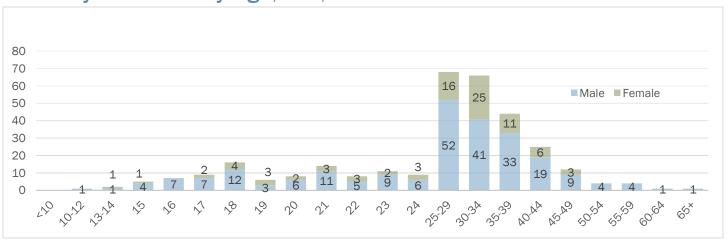

# **Arrests for Aggravated Assault**

### Aggravated Assault Arrestees by Age, Sex, and Race<sup>1</sup>

| Age   | Male | Female |
|-------|------|--------|
| <10   | 1    | 1      |
| 10-12 | 14   | 5      |
| 13-14 | 25   | 6      |
| 15    | 15   | 2      |
| 16    | 22   | 2<br>5 |
| 17    | 14   | 7      |
| 18    | 28   | 5      |
| 19    | 28   | 13     |
| 20    | 45   | 17     |
| 21    | 40   | 16     |
| 22    | 49   | 24     |
| 23    | 46   | 18     |
| 24    | 60   | 12     |
| 25-29 | 294  | 93     |
| 30-34 | 282  | 107    |
| 35-39 | 226  | 71     |
| 40-44 | 154  | 51     |
| 45-49 | 105  | 41     |
| 50-54 | 87   | 22     |
| 55-59 | 61   | 16     |
| 60-64 | 41   | 5      |
| 65+   | 32   | 9      |