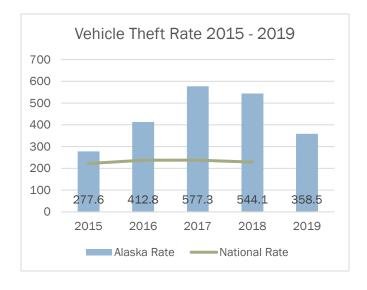

| Year | Offenses | Alaska Rate | National Rate <sup>1</sup> | Index Change | Rate Change |
|------|----------|-------------|----------------------------|--------------|-------------|
| 2015 | 2,040    | 277.6       | 222.2                      | 17.9%        | 17.5%       |
| 2016 | 3,049    | 412.8       | 237.3                      | 49.5%        | 48.7%       |
| 2017 | 4,250    | 577.3       | 237.7                      | 39.4%        | 39.8%       |
| 2018 | 3,992    | 544.1       | 228.9                      | -6.1%        | -5.8%       |
| 2019 | 2,609    | 358.5       | n/a                        | -34.6%       | -34.1%      |

The vehicle theft rate decreased 34.1% from 2018 to 2019

<sup>&</sup>lt;sup>1</sup> FBI: UCR <u>Crime in the United State by Volume and Rate per 100,000 Inhabitants, 1998-2018.</u> National Rates for 2019 were not available at the time of publication.