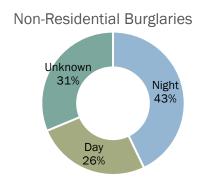

Of the reported burglaries, 60% were of residential structures. In residential burglaries when the time of the offense was known, the majority (54%) occurred during the day. The total property loss associated with burglary in 2019 was over \$8.5 million.

### **Burglary Locations**

| Non-Residential Burglaries 2019 |     |             |  |  |  |
|---------------------------------|-----|-------------|--|--|--|
| Night                           | 617 | \$989,433   |  |  |  |
| Day                             | 372 | \$917,511   |  |  |  |
| Unknown Time                    | 450 | \$1,374,507 |  |  |  |