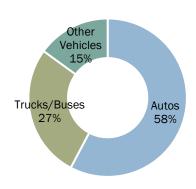

### **Motor Vehicle Theft Offenses by Vehicle Type**

| Year | Autos | Trucks/Buses | Other Vehicles |
|------|-------|--------------|----------------|
| 2015 | 1,184 | 505          | 351            |
| 2016 | 1,876 | 769          | 404            |
| 2017 | 2,560 | 1,253        | 437            |
| 2018 | 2,397 | 1,233        | 362            |
| 2019 | 1,506 | 712          | 391            |

#### Vehicle Thefts in 2019