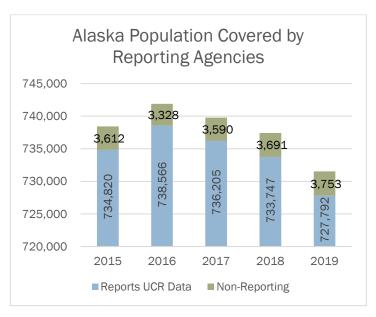

In 2019, thirty-two agencies reported crime data to DPS, and all thirty-two agencies provided twelve months of crime data to the department. These agencies represent 99.5% of the state's population.

Non-contributing agencies are defined as those law enforcement agencies listed as active law enforcement agencies by the <u>Alaska Police Standards Council</u> but did not contribute to the state 2019 UCR data collection effort.

| Non-Contributing Agencies 2019         |
|----------------------------------------|
| Hoonah Police Department               |
| Ketchikan Airport Safety               |
| King Cove Police Department            |
| Klawock Department of Public Safety    |
| Metlakatla Police Department           |
| Saint Paul Police Department           |
| Sand Point Police Department           |
| Seldovia Police Department             |
| Unalakleet Department of Public Safety |
| Whittier Police Department             |
| Yakutat Police Department              |