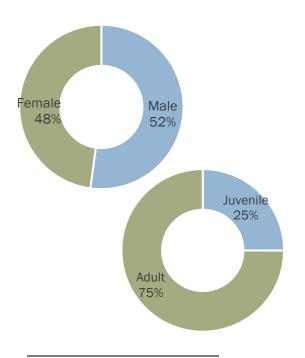

#### **Summary**

A total of 70 murders were reported in 2019. This represents 1.1% of the violent crimes and 0.3% of the total crime index offenses. The number of murders increased 48.9% between 2018 and 2019. Of the identified suspects, 6% were juveniles (down from 9% of suspects in 2018), 81% were over eighteen, and 13% were unknown suspects. Of the victims, 4% were juveniles (down from 6% in 2018). While only 10% of the suspects were female, 36% of the victims were female. The most frequently reported relationship between the suspect and the victim was acquaintance.

### Age, Race, and Sex of Victims

Male victims have the highest report number in the 40-44 year-old age group, while female victims have the highest number in the 30-34 year-old age group

|       | Sex of Victim |      |        |       | Ra    | ace of Vi        | ctim  |                     |
|-------|---------------|------|--------|-------|-------|------------------|-------|---------------------|
| Age   | Count         | Male | Female | White | Black | Alaska<br>Native | Asian | Pacific<br>Islander |
| <12   | 2             | 1    | 1      | 1     |       | 1                |       |                     |
| 13-14 | 1             |      | 1      |       |       |                  | 1     |                     |
| 15    |               |      |        |       |       |                  |       |                     |
| 16    |               |      |        |       |       |                  |       |                     |
| 17    |               |      |        |       |       |                  |       |                     |
| 18    | 1             | 1    |        |       |       |                  | 1     |                     |
| 19    | 4             | 3    | 1      | 2     | 2     |                  |       |                     |
| 20    |               |      |        |       |       |                  |       |                     |
| 21    | 1             | 1    |        | 1     |       |                  |       |                     |
| 22    | 1             |      | 1      |       |       | 1                |       |                     |
| 23    | 2             | 1    | 1      |       | 1     | 1                |       |                     |
| 24    | 1             | 1    |        |       |       | 1                |       |                     |
| 25-29 | 9             | 6    | 3      | 5     |       | 4                |       |                     |
| 30-34 | 7             | 3    | 4      | 3     |       | 3                | 1     |                     |
| 35-39 | 9             | 6    | 3      | 4     | 1     | 3                | 1     |                     |
| 40-44 | 12            | 11   | 1      | 2     | 4     | 6                |       |                     |
| 45-49 | 8             | 6    | 2      | 6     |       | 2                |       |                     |
| 50-54 | 4             | 1    | 3      | 2     |       | 2                |       |                     |
| 55-59 | 1             | 1    |        |       |       |                  | 1     |                     |
| 60-64 | 4             | 2    | 2      | 4     |       |                  |       |                     |
| >65   | 3             | 1    | 2      | 1     |       | 2                |       |                     |

### Age, Race, and Sex of Suspects

The highest number of reported suspects were in the 25-29 year-old age group. In 14% of the reported murders, the suspect was unknown.

| Sex of Suspect |       | pect | Race of Suspect |       |       |                  |       |                     |
|----------------|-------|------|-----------------|-------|-------|------------------|-------|---------------------|
| Age            | Count | Male | Female          | White | Black | Alaska<br>Native | Asian | Pacific<br>Islander |
| <12            | 1     | 1    |                 |       | 1     |                  |       |                     |
| 13-14          | 1     | 1    |                 |       |       | 1                |       |                     |
| 15             | 2     | 1    | 1               | 1     |       | 1                |       |                     |
| 16             | 1     | 1    |                 | 1     |       |                  |       |                     |
| 17             |       |      |                 |       |       |                  |       |                     |
| 18             | 6     | 4    | 2               | 4     | 1     | 1                |       |                     |
| 19             | 3     | 3    |                 | 1     |       | 1                | 1     |                     |
| 20             | 2     | 2    |                 | 1     | 1     |                  |       |                     |
| 21             | 1     | 1    |                 |       |       |                  | 1     |                     |
| 22             | 2     | 2    |                 | 1     | 1     |                  |       |                     |
| 23             |       |      |                 |       |       |                  |       |                     |
| 24             | 2     | 1    | 1               | 2     |       |                  |       |                     |
| 25-29          | 13    | 11   | 2               | 3     | 2     | 8                |       |                     |
| 30-34          | 8     | 8    |                 | 4     |       | 3                | 1     |                     |
| 35-39          | 11    | 11   |                 | 4     | 1     | 6                |       |                     |
| 40-44          | 5     | 4    | 1               | 1     | 1     | 3                |       |                     |
| 45-49          | 4     | 3    | 1               | 2     |       | 2                |       |                     |
| 50-54          | 1     | 1    |                 |       |       | 1                |       |                     |
| 55-59          | 2     | 2    |                 | 1     |       | 1                |       |                     |
| 60-64          | 1     | 1    |                 | 1     |       |                  |       |                     |
| >65            |       |      |                 |       |       |                  |       |                     |
| Unknown        | 11    |      |                 |       |       |                  |       |                     |