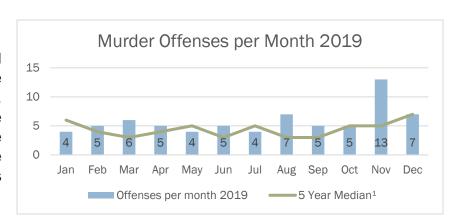

### Offenses by Month

In 2019, the month of November recorded 13 murders. Incidents occurred statewide in November with Wasilla, Palmer, Juneau, Fairbanks, and Anchorage Police Departments all reporting at least one murder for their jurisdictions. The State Troopers also reported five murder victims in the month of November.