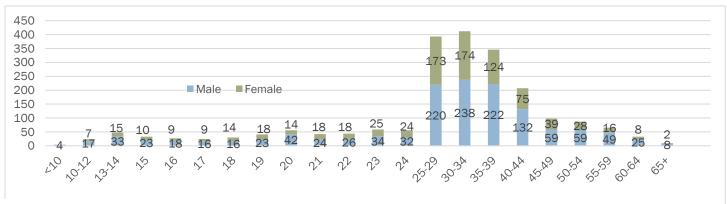

#### Larceny Arrestees by Age, Sex, and Race<sup>1</sup>

| A do  | Male | Female  |  |
|-------|------|---------|--|
| Age   | Male | гентате |  |
| <10   | 4    |         |  |
| 10-12 | 17   | 7       |  |
| 13-14 | 33   | 15      |  |
| 15    | 23   | 10      |  |
| 16    | 18   | 9       |  |
| 17    | 16   | 9       |  |
| 18    | 16   | 14      |  |
| 19    | 23   | 18      |  |
| 20    | 42   | 14      |  |
| 21    | 24   | 18      |  |
| 22    | 26   | 18      |  |
| 23    | 34   | 25      |  |
| 24    | 32   | 24      |  |
| 25-29 | 220  | 173     |  |
| 30-34 | 238  | 174     |  |
| 35-39 | 222  | 124     |  |
| 40-44 | 132  | 75      |  |
| 45-49 | 59   | 39      |  |
| 50-54 | 59   | 9 28    |  |
| 55-59 | 49   | 16      |  |
| 60-64 | 25   | 8       |  |
| 65+   | 8    | 2       |  |