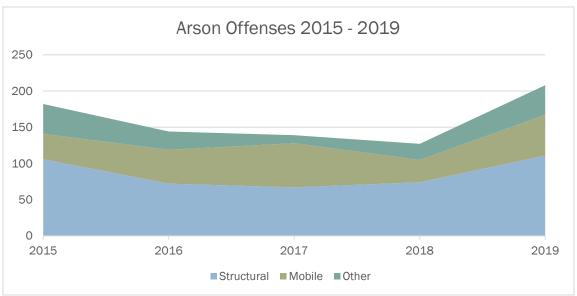

| Crime Index Summary 2015-2019 |        |        |        |        |        |  |  |
|-------------------------------|--------|--------|--------|--------|--------|--|--|
| Offense                       | 2015   | 2016   | 2017   | 2018   | 2019   |  |  |
| Murder                        | 59     | 52     | 62     | 47     | 70     |  |  |
| Rape                          | 895    | 1,049  | 1,073  | 1,188  | 1,101  |  |  |
| Robbery                       | 759    | 848    | 949    | 896    | 827    |  |  |
| Aggravated Assault            | 3,654  | 3,992  | 4,236  | 4,377  | 4,344  |  |  |
| Burglary                      | 3,498  | 4,036  | 4,153  | 3,975  | 3,557  |  |  |
| Larceny/Theft                 | 15,156 | 17,683 | 17,683 | 16,327 | 15,095 |  |  |
| Motor Vehicle Theft           | 2,040  | 3,049  | 4,250  | 3,992  | 2,609  |  |  |
| Arson                         | 182    | 144    | 139    | 127    | 208    |  |  |

#### **Total Offenses Reported**

In 2019, the total number of offenses reported decreased 10.1% from 2018. This reflects the second lowest number of reported offenses in five years, behind 2015. Murder and Arson are the only reported offenses showing an increase over 2018.

### **Property Crime Reported**

In 2019, the total number of property crimes reported decreased 12.1% from 2018. Arson is the only property crime with an increase in reported offenses. Motor Vehicle Theft offenses reported were at the lowest level since 2015.