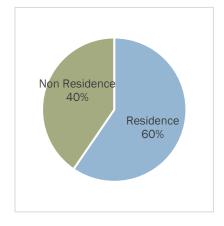

Of the reported burglaries, 60% were of residential structures. In residential burglaries when the time of the offense was known, the majority (54%) occurred during the day. The total property loss associated with burglary in 2019 was over \$8.5 million.