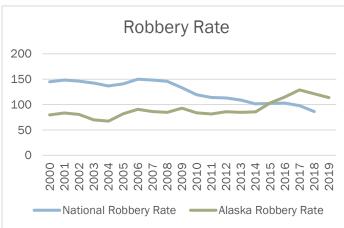

# **Robbery**

#### **Definition**

The National Uniform Crime Reporting (UCR) Program defines robbery as the taking or attempting to take anything of value from the care, custody, or control of a person or persons by force or threat of force or violence and/or by putting the victim in fear. Robbery is a type of theft committed in the presence of the victim. The victim is directly confronted by the offender and is threatened with force or is put in fear that force will be used. Robbery involves a theft or larceny but is aggravated by the element of force or threat of force. While the FBI generally classifies robbery as property crime, due to the violent nature of this offense it is included in the violent crime calculations.

#### **Summary**

A total of 827 robberies were reported in 2019. Attempted robberies are included in this total. This represents 13.0% of all violent crime, and 3.0% of all crime reported in Alaska. The number of reported robberies decreased 7.7%, and the rate of robberies per 100,000 persons decreased 6.9% from 2018 to 2019. Of the reported robberies, the majority (55%) involved use of hands, fists, or feet as weapon, commonly referred to as strong arm robbery. Arrest data shows that 74% of the persons arrested for robbery were male, and 93% were adults. The total property loss associated with robbery offenses in 2019 was \$687,269, up from \$573,726 in 2018.

| Year | Offenses | Alaska Rate | National Rate <sup>1</sup> | Index Change | Rate Change |
|------|----------|-------------|----------------------------|--------------|-------------|
| 2015 | 759      | 103.3       | 102.2                      | 21.1%        | 20.6%       |
| 2016 | 848      | 114.8       | 102.9                      | 11.7%        | 11.2%       |
| 2017 | 949      | 128.9       | 98.0                       | 11.9%        | 12.3%       |
| 2018 | 896      | 122.1       | 86.2                       | -5.6%        | -5.3%       |
| 2019 | 827      | 113.6.      | n/a                        | -7.7%        | -6.9%       |

The robbery rate decreased 6.9% from 2018 to 2019

<sup>&</sup>lt;sup>1</sup> FBI: UCR <u>Crime in the United State by Volume and Rate per 100,000 Inhabitants, 1998-2018.</u> National Rates for 2019 were not available at the time of publication.