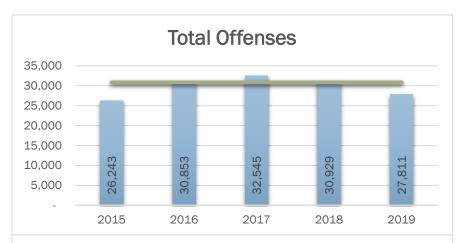

### Crime Index 2015 - 2019

Number of Offenses Reported
Five-year median<sup>1</sup>

#### **Total Offenses Reported**

In 2019, the total number of offenses reported decreased 10.1% from 2018. This reflects the second lowest number of reported offenses in five years, behind 2015. Murder and Arson are the only reported offenses showing an increase over 2018.