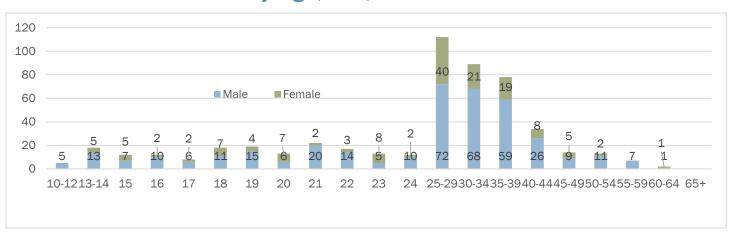

Arrest data shows that 72% of the persons arrested for vehicle theft were male, and 89% were adults. The total property loss associated with motor vehicle theft in 2019 was nearly \$17.3 million, down from \$27.0 million in 2018.