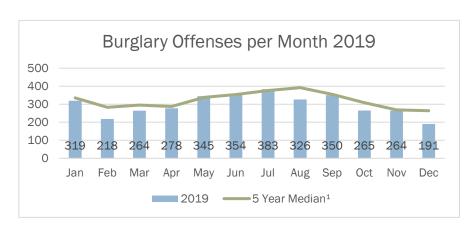

#### Offenses by Month

Since 2010, August has averaged the highest number of reported burglary offenses, averaging 343.6 burglaries per month. In 2019, July recorded the highest number of burglaries, with 383 reported burglaries.