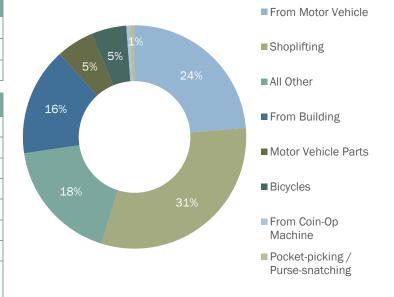

The most common larceny type was shoplifting (31% of all larcenies). Arrest data shows that 62% of the persons arrested for larceny were male, and 92% were adults. The total property loss associated with larceny in 2019 was just over \$11.2 million, down from \$16.4 million in 2018.

| Larceny Offenses 2019 by Type      |       |              |  |  |  |  |  |
|------------------------------------|-------|--------------|--|--|--|--|--|
| From Motor Vehicle                 | 3,579 | \$ 3,188,760 |  |  |  |  |  |
| Shoplifting                        | 4,696 | \$ 627,316   |  |  |  |  |  |
| All Other                          | 2,694 | \$ 3,594,599 |  |  |  |  |  |
| From Building                      | 2,362 | \$ 2,953,478 |  |  |  |  |  |
| Motor Vehicle Parts                | 821   | \$ 308,482   |  |  |  |  |  |
| Bicycles                           | 764   | \$ 480,192   |  |  |  |  |  |
| From Coin-Op Machine               | 84    | \$ 39,189    |  |  |  |  |  |
| Pocket-picking/Purse-<br>Snatching | 95    | \$ 35,250    |  |  |  |  |  |