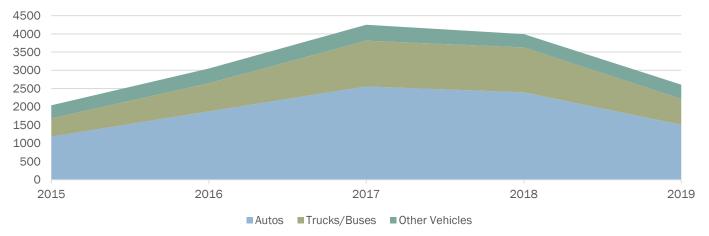

### **Motor Vehicle Theft Offenses by Vehicle Type**

| Year | Autos | Trucks/Buses | Other Vehicles |
|------|-------|--------------|----------------|
| 2015 | 1,184 | 505          | 351            |
| 2016 | 1,876 | 769          | 404            |
| 2017 | 2,560 | 1,253        | 437            |
| 2018 | 2,397 | 1,233        | 362            |
| 2019 | 1,506 | 712          | 391            |