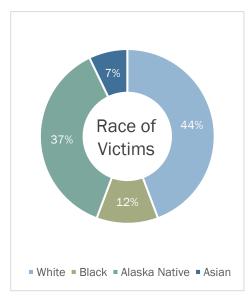

# **Murder Victim Demographics**

### Age, Race, and Sex of Victims

Male victims have the highest report number in the 40-44 year-old age group, while female victims have the highest number in the 30-34 year-old age group

|       | Sex of Victim |      |        |       | Ra    | ace of Vi        | ctim  |                     |
|-------|---------------|------|--------|-------|-------|------------------|-------|---------------------|
| Age   | Count         | Male | Female | White | Black | Alaska<br>Native | Asian | Pacific<br>Islander |
| <12   | 2             | 1    | 1      | 1     |       | 1                |       |                     |
| 13-14 | 1             |      | 1      |       |       |                  | 1     |                     |
| 15    |               |      |        |       |       |                  |       |                     |
| 16    |               |      |        |       |       |                  |       |                     |
| 17    |               |      |        |       |       |                  |       |                     |
| 18    | 1             | 1    |        |       |       |                  | 1     |                     |
| 19    | 4             | 3    | 1      | 2     | 2     |                  |       |                     |
| 20    |               |      |        |       |       |                  |       |                     |
| 21    | 1             | 1    |        | 1     |       |                  |       |                     |
| 22    | 1             |      | 1      |       |       | 1                |       |                     |
| 23    | 2             | 1    | 1      |       | 1     | 1                |       |                     |
| 24    | 1             | 1    |        |       |       | 1                |       |                     |
| 25-29 | 9             | 6    | 3      | 5     |       | 4                |       |                     |
| 30-34 | 7             | 3    | 4      | 3     |       | 3                | 1     |                     |
| 35-39 | 9             | 6    | 3      | 4     | 1     | 3                | 1     |                     |
| 40-44 | 12            | 11   | 1      | 2     | 4     | 6                |       |                     |
| 45-49 | 8             | 6    | 2      | 6     |       | 2                |       |                     |
| 50-54 | 4             | 1    | 3      | 2     |       | 2                |       |                     |
| 55-59 | 1             | 1    |        |       |       |                  | 1     |                     |
| 60-64 | 4             | 2    | 2      | 4     |       |                  |       |                     |
| >65   | 3             | 1    | 2      | 1     |       | 2                |       |                     |