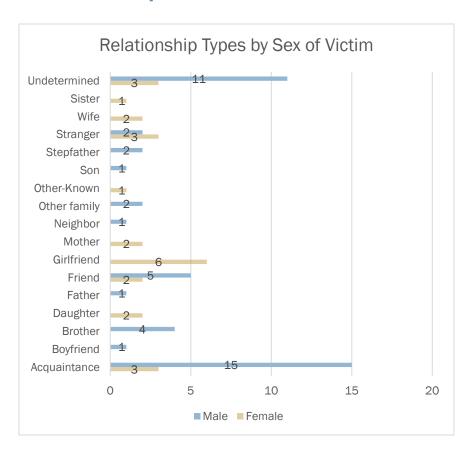

# Murder Victim/Suspect Relationships

### Relationship of Victim to Offender<sup>1</sup>

| Male Victims – Relations<br>Offender(s) | hip(s) to |
|-----------------------------------------|-----------|
| Acquaintance                            | 15        |
| Boyfriend                               | 1         |
| Brother                                 | 4         |
| Father                                  | 1         |
| Friend                                  | 5         |
| Neighbor                                | 1         |
| Other family                            | 2         |
| Son                                     | 1         |
| Stepfather                              | 2         |
| Stranger                                | 2         |
| Undetermined                            | 11        |

Male homicide victims: The most common relationship between victim to offender was "acquaintance" and "family member".

Female homicide victims: the most common relationship between victim and offender was family member"<sup>2</sup> and intimate partner<sup>3</sup>".

| Female Victims - Relationshi<br>Offender(s) | p(s) to |
|---------------------------------------------|---------|
| Acquaintance                                | 3       |
| Daughter                                    | 2       |
| Friend                                      | 2       |
| Girlfriend                                  | 6       |
| Mother                                      | 2       |
| Otherwise Known                             | 1       |
| Stranger                                    | 3       |
| Wife                                        | 2       |
| Sister                                      | 1       |
| Undetermined                                | 3       |
|                                             |         |

<sup>&</sup>lt;sup>1</sup> The number of relationships will not always equal the number of offenses or victims; each victim/suspect relationship is considered, so incidents in which there are multiple suspects will result in more relationships than victims.

<sup>&</sup>lt;sup>2</sup> For purposes of this publication, a "family member" is defined as any familial relationship excluding a spouse, which is categorized as "intimate partner".

<sup>&</sup>lt;sup>3</sup> For purposes of this publication, an "intimate partner" relationship is defined as either a spouse or girlfriend/boyfriend of the victim.