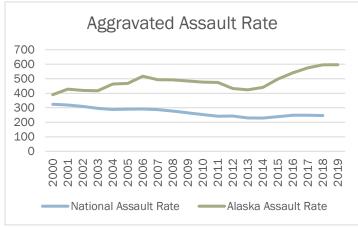

# **Aggravated Assault**

#### **Definition**

The National Uniform Crime Reporting (UCR) Program defines aggravated assault as an unlawful attack by one person upon another to inflict severe or aggravated bodily injury. The UCR Program further specifies this type of assault is usually accompanied by the use of a weapon or by other means likely to produce death or great bodily harm. Attempted aggravated assault that involves the display of, or threat to use, a gun, knife, or other dangerous weapon is included in this crime category because serious personal injury could likely result if the assault were completed. Attempts to murder are also included in this offense category.

#### **Summary**

A total of 4,344 aggravated assaults were reported in 2019. This represents 68.5% of all violent crime and 15.6% of all crime reported in Alaska. The number of reported assaults decreased 0.8% and the rate of assaults per 100,000 persons increased 0.1% from 2018 to 2019.

| Year | Offenses | Alaska Rate | National Rate <sup>1</sup> | Index Change | Rate Change |
|------|----------|-------------|----------------------------|--------------|-------------|
| 2015 | 3,654    | 497.3       | 238.1                      | 13.3%        | 13.0%       |
| 2016 | 3,992    | 540.5       | 248.3                      | 9.3%         | 8.7%        |
| 2017 | 4,236    | 575.4       | 248.9                      | 6.1%         | 6.5%        |
| 2018 | 4,377    | 596.5       | 246.8                      | 3.3%         | 3.7%        |
| 2019 | 4,344    | 596.9       | n/a                        | -0.8%        | 0.1%        |

Aggravated assault offense reports decreased 0.8% 2018 to 2019

<sup>&</sup>lt;sup>1</sup> FBI: UCR Crime in the United State by Volume and Rate per 100,000 Inhabitants, 1998-2018. National Rates for 2019 not available at time of publication.