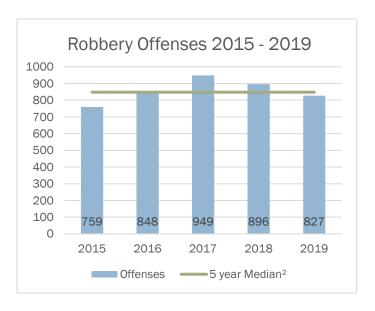

#### **Summary**

A total of 827 robberies were reported in 2019. Attempted robberies are included in this total. This represents 13.0% of all violent crime, and 3.0% of all crime reported in Alaska. The number of reported robberies decreased 7.7%, and the rate of robberies per 100,000 persons decreased 6.9% from 2018 to 2019. Of the reported robberies, the majority (55%) involved use of hands, fists, or feet as weapon, commonly referred to as strong arm robbery. Arrest data shows that 74% of the persons arrested for robbery were male, and 93% were adults. The total property loss associated with robbery offenses in 2019 was \$687,269, up from \$573,726 in 2018.

| Year | Offenses | Alaska Rate | National Rate <sup>1</sup> | Index Change | Rate Change |
|------|----------|-------------|----------------------------|--------------|-------------|
| 2015 | 759      | 103.3       | 102.2                      | 21.1%        | 20.6%       |
| 2016 | 848      | 114.8       | 102.9                      | 11.7%        | 11.2%       |
| 2017 | 949      | 128.9       | 98.0                       | 11.9%        | 12.3%       |
| 2018 | 896      | 122.1       | 86.2                       | -5.6%        | -5.3%       |
| 2019 | 827      | 113.6.      | n/a                        | -7.7%        | -6.9%       |