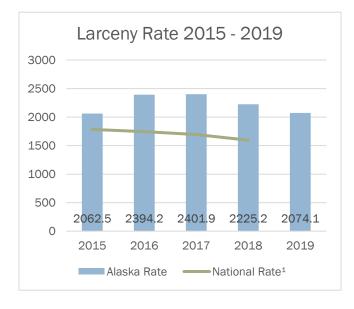

| Year | Offenses | Alaska Rate | National Rate <sup>1</sup> | Index Change | Rate Change |
|------|----------|-------------|----------------------------|--------------|-------------|
| 2015 | 15,156   | 2,062.5     | 1,783.6                    | -1.3%        | -1.6%       |
| 2016 | 17,683   | 2,394.2     | 1,745.4                    | 16.7%        | 16.1%       |
| 2017 | 17,683   | 2,401.9     | 1,694.4                    | 0.0%         | 0.3%        |
| 2018 | 16,327   | 2,225.2     | 1,594.6                    | -7.7%        | -7.4%       |
| 2019 | 15,095   | 2,074.1     | n/a                        | -7.5%        | -6.8%       |

The larceny rate decreased 6.8% from 2018 to 2019

<sup>&</sup>lt;sup>1</sup> FBI: UCR <u>Crime in the United State by Volume and Rate per 100,000 Inhabitants, 1998-2018.</u> National Rates for 2019 were not available at the time of publication.