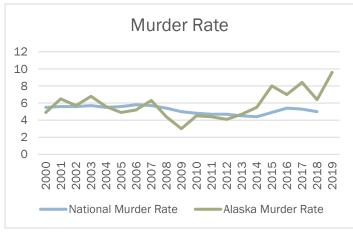

#### **Summary**

A total of 70 murders were reported in 2019. This represents 1.1% of the violent crimes and 0.3% of the total crime index offenses. The number of murders increased 48.9% between 2018 and 2019. Of the identified suspects, 6% were juveniles (down from 9% of suspects in 2018), 81% were over eighteen, and 13% were unknown suspects. Of the victims, 4% were juveniles (down from 6% in 2018). While only 10% of the suspects were female, 36% of the victims were female. The most frequently reported relationship between the suspect and the victim was acquaintance.

| Year | Offenses | Alaska Rate | National Rate <sup>1</sup> | Index Change | Rate Change         |
|------|----------|-------------|----------------------------|--------------|---------------------|
| 2015 | 59       | 8.0         | 4.9                        | 47.5%        | 47.0%               |
| 2016 | 52       | 7.0         | 5.4                        | -11.9%       | -12.3%              |
| 2017 | 62       | 8.4         | 5.3                        | 19.2%        | 19.6%               |
| 2018 | 47       | 6.4         | 5.0                        | -24.2%       | -23.9% <sup>2</sup> |
| 2019 | 70       | 9.6         | n/a                        | 48.9%        | 50.2%               |

The murder rate increased 50.2% from 2018 to 2019

<sup>&</sup>lt;sup>1</sup> FBI: UCR <u>Crime in the United State by Volume and Rate per 100,000 Inhabitants, 1998-2018.</u> National Rates for 2019 were not available at the time of publication.