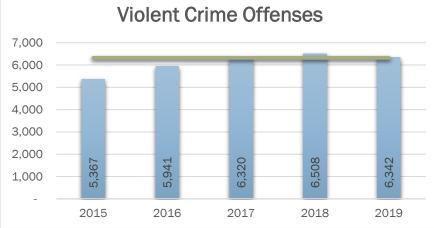

### Crime Index 2015 - 2019

Number of Offenses Reported
Five-year median<sup>1</sup>

#### **Violent Crime Reported**

In 2019, the total number of violent crimes reported decreased 2.6% from 2018. Over the last five years, the highest number of reported violent crime offenses occurred in 2018. Rape offenses reported to law enforcement in 2019 decreased for the first time since 2013.