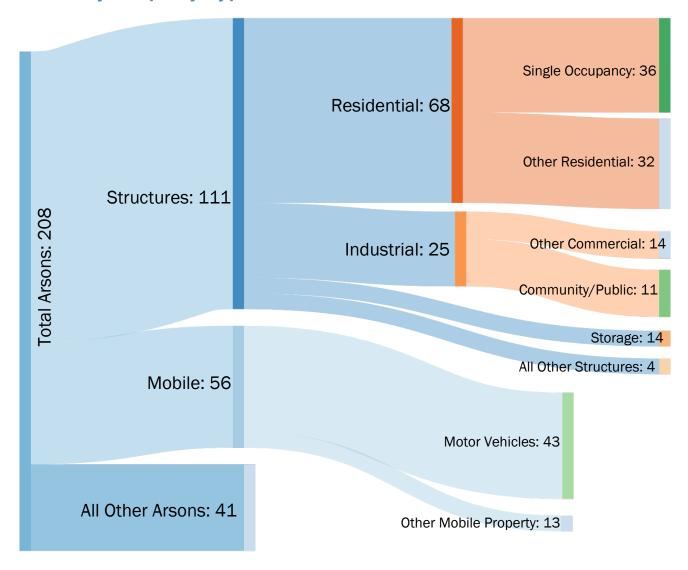

#### **Summary**

A total of 3,557 burglaries were reported in 2019. This represents 16.6% of all property crime, and 12.8% of all crime reported Alaska. This marks the second straight year in decreased reports of burglary offense to law enforcement. The number of reported burglaries decreased 10.5% from 2018 to 2019, and the rate of burglaries per 100,000 persons decreased 9.8%.

Of the reported burglaries, 60% were of residential structures. In residential burglaries when the time of the offense was known, the majority (54%) occurred during the day. The total property loss associated with burglary in 2019 was over \$8.5 million.