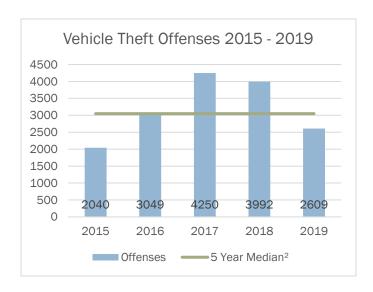

#### **Summary**

A total of 2,609 motor vehicle thefts were reported in 2019. This represents 12.2% of all property crime, and 9.4% of all crime reported in Alaska. The number of reported vehicle thefts decreased 34.6%, and the rate of vehicle thefts per 100,000 persons decreased 34.1% from 2018 to 2019. This is a significant decrease and marks the second straight year in decreased reports of this offense.

| Year | Offenses | Alaska Rate | National Rate <sup>1</sup> | Index Change | Rate Change |
|------|----------|-------------|----------------------------|--------------|-------------|
| 2015 | 2,040    | 277.6       | 222.2                      | 17.9%        | 17.5%       |
| 2016 | 3,049    | 412.8       | 237.3                      | 49.5%        | 48.7%       |
| 2017 | 4,250    | 577.3       | 237.7                      | 39.4%        | 39.8%       |
| 2018 | 3,992    | 544.1       | 228.9                      | -6.1%        | -5.8%       |
| 2019 | 2,609    | 358.5       | n/a                        | -34.6%       | -34.1%      |