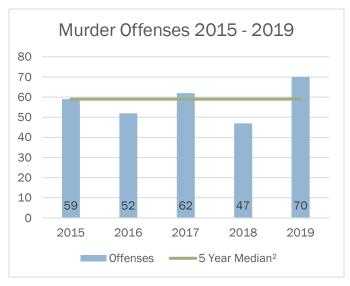

#### **Total Offenses Reported**

In 2019, the total number of offenses reported decreased 10.1% from 2018. This reflects the second lowest number of reported offenses in five years, behind 2015. Murder and Arson are the only reported offenses showing an increase over 2018.

#### **Summary**

A total of 70 murders were reported in 2019. This represents 1.1% of the violent crimes and 0.3% of the total crime index offenses. The number of murders increased 48.9% between 2018 and 2019. Of the identified suspects, 6% were juveniles (down from 9% of suspects in 2018), 81% were over eighteen, and 13% were unknown suspects. Of the victims, 4% were juveniles (down from 6% in 2018). While only 10% of the suspects were female, 36% of the victims were female. The most frequently reported relationship between the suspect and the victim was acquaintance.

| Year | Offenses | Alaska Rate | National Rate <sup>1</sup> | Index Change | Rate Change         |
|------|----------|-------------|----------------------------|--------------|---------------------|
| 2015 | 59       | 8.0         | 4.9                        | 47.5%        | 47.0%               |
| 2016 | 52       | 7.0         | 5.4                        | -11.9%       | -12.3%              |
| 2017 | 62       | 8.4         | 5.3                        | 19.2%        | 19.6%               |
| 2018 | 47       | 6.4         | 5.0                        | -24.2%       | -23.9% <sup>2</sup> |
| 2019 | 70       | 9.6         | n/a                        | 48.9%        | 50.2%               |