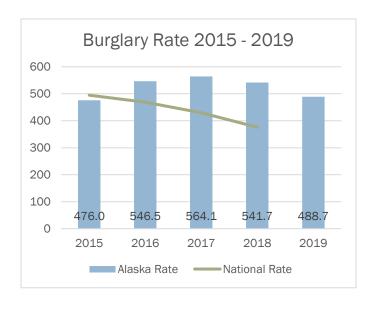

#### **Summary**

A total of 3,557 burglaries were reported in 2019. This represents 16.6% of all property crime, and 12.8% of all crime reported Alaska. This marks the second straight year in decreased reports of burglary offense to law enforcement. The number of reported burglaries decreased 10.5% from 2018 to 2019, and the rate of burglaries per 100,000 persons decreased 9.8%.

| Year | Offenses | Alaska Rate | National Rate <sup>1</sup> | Index Change | Rate Change |
|------|----------|-------------|----------------------------|--------------|-------------|
| 2015 | 3,498    | 476.0       | 494.7                      | 11.5%        | 11.2%       |
| 2016 | 4,036    | 546.5       | 468.9                      | 15.4%        | 14.8%       |
| 2017 | 4,153    | 564.1       | 429.7                      | 2.9%         | 3.2%        |
| 2018 | 3,975    | 541.7       | 376.0                      | -4.3%        | -4.0%       |
| 2019 | 3,557    | 488.7       | n/a                        | -10.5%       | -9.8%       |

The burglary rate decreased 9.8% from 2018 to 2019

 $<sup>^1</sup>$  FBI: UCR Crime in the United State by Volume and Rate per 100,000 Inhabitants, 1998-2018. National Rates for 2019 were not available at the time of publication.