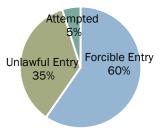

### **Burglary Entry Types**

| Year | Forcible Entry | Unlawful Entry | Attempted |
|------|----------------|----------------|-----------|
| 2015 | 2,107          | 1,162          | 229       |
| 2016 | 2,330          | 1,434          | 272       |
| 2017 | 2,704          | 1,215          | 234       |
| 2018 | 2,475          | 1,304          | 196       |
| 2019 | 2,121          | 1,262          | 174       |

**Burglary Entry Types** 

<sup>&</sup>lt;sup>1</sup> Five-year median calculated from <u>Crime in Alaska Uniform Crime Reports</u> 2014-2019.