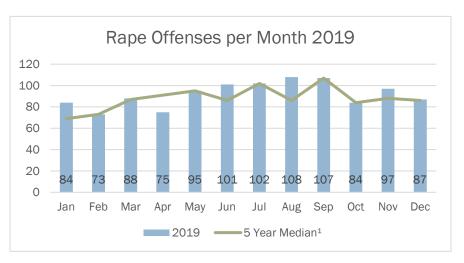

### Offenses by Month

Since 2010, June has averaged the highest number of reported rape offenses at 84 per month. In 2019, the highest number of rape offenses were reported in August with 108 reports.