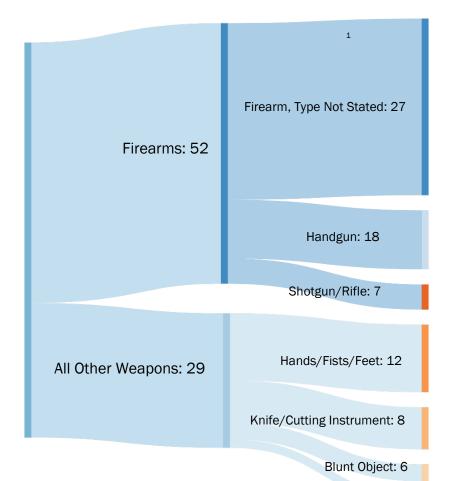

#### **Murder Weapons**

In 2019, murder victims where the reported suspect was a family member listed a firearm as the weapon in 64% of cases. Family member is defined as any familial relationship excluding a spouse, which is categorized as an intimate partner.

| Weapons                             |    |
|-------------------------------------|----|
| Firearms                            | 52 |
| Hands/Fists/Feet                    | 12 |
| Knife/Other Cutting Instrument      | 8  |
| Blunt Object                        | 6  |
| Asphyxiation                        | 2  |
| Strangulation                       | 1  |
| Other/Unknown (not listed on graph) | 1  |