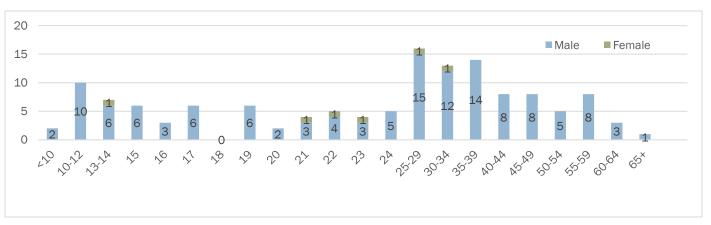

### Rape Arrestees by Age, Sex, and Race<sup>1</sup>

| Age   | Male | Female |
|-------|------|--------|
| <10   | 2    |        |
| 10-12 | 10   |        |
| 13-14 | 6    | 1      |
| 15    | 6    |        |
| 16    | 3    |        |
| 17    | 6    |        |
| 18    | 0    |        |
| 19    | 6    |        |
| 20    | 2    |        |
| 21    | 3    | 1      |
| 22    | 4    | 1      |
| 23    | 3    | 1      |
| 24    | 5    |        |
| 25-29 | 15   | 1      |
| 30-34 | 12   | 1      |
| 35-39 | 14   |        |
| 40-44 | 8    |        |
| 45-49 | 8    |        |
| 50-54 | 5    |        |
| 55-59 | 8    |        |
| 60-64 | 3    |        |
| 65+   | 1    |        |