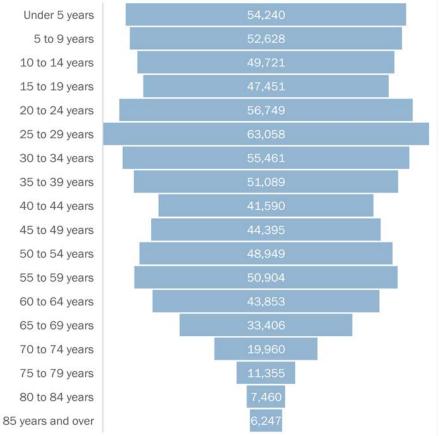

### Age, Race, and Sex of Victims

Male victims have the highest report number in the 40-44 year-old age group, while female victims have the highest number in the 30-34 year-old age group

|       | Sex of Victim |      |        |       | Ra    | ace of Vi        | ctim  |                     |
|-------|---------------|------|--------|-------|-------|------------------|-------|---------------------|
| Age   | Count         | Male | Female | White | Black | Alaska<br>Native | Asian | Pacific<br>Islander |
| <12   | 2             | 1    | 1      | 1     |       | 1                |       |                     |
| 13-14 | 1             |      | 1      |       |       |                  | 1     |                     |
| 15    |               |      |        |       |       |                  |       |                     |
| 16    |               |      |        |       |       |                  |       |                     |
| 17    |               |      |        |       |       |                  |       |                     |
| 18    | 1             | 1    |        |       |       |                  | 1     |                     |
| 19    | 4             | 3    | 1      | 2     | 2     |                  |       |                     |
| 20    |               |      |        |       |       |                  |       |                     |
| 21    | 1             | 1    |        | 1     |       |                  |       |                     |
| 22    | 1             |      | 1      |       |       | 1                |       |                     |
| 23    | 2             | 1    | 1      |       | 1     | 1                |       |                     |
| 24    | 1             | 1    |        |       |       | 1                |       |                     |
| 25-29 | 9             | 6    | 3      | 5     |       | 4                |       |                     |
| 30-34 | 7             | 3    | 4      | 3     |       | 3                | 1     |                     |
| 35-39 | 9             | 6    | 3      | 4     | 1     | 3                | 1     |                     |
| 40-44 | 12            | 11   | 1      | 2     | 4     | 6                |       |                     |
| 45-49 | 8             | 6    | 2      | 6     |       | 2                |       |                     |
| 50-54 | 4             | 1    | 3      | 2     |       | 2                |       |                     |
| 55-59 | 1             | 1    |        |       |       |                  | 1     |                     |
| 60-64 | 4             | 2    | 2      | 4     |       |                  |       |                     |
| >65   | 3             | 1    | 2      | 1     |       | 2                |       |                     |