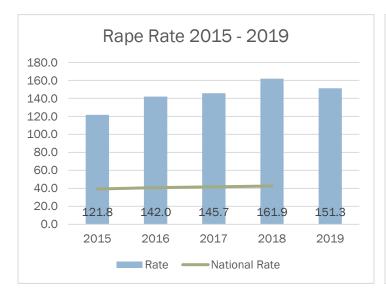

The number of reported rapes decreased 7.3%, and the rate of rape per 100,000 persons decreased 6.6% from 2018 to 2019. This is the first time in five years there has been a decrease in the number and rate of reported rapes. The rate of rape offenses also decreased for the first time in five years. In 2019, males accounted for 96% of reported arrestees, a slight decrease over 2018 male arrestees (97%).

| Year | Offenses | Alaska Rate | National Rate <sup>1</sup> | Index Change | Rate Change |
|------|----------|-------------|----------------------------|--------------|-------------|
| 2015 | 895      | 121.8       | 39.3                       | 17.1%        | 16.8%       |
| 2016 | 1,049    | 142.0       | 40.9                       | 17.2%        | 16.6%       |
| 2017 | 1,073    | 145.7       | 41.7                       | 2.3%         | 2.6%        |
| 2018 | 1,188    | 161.9       | 42.6                       | 10.7%        | 11.1%       |
| 2019 | 1,101    | 151.3       | n/a                        | -7.3%        | -6.6%       |

The rape rate decreased 6.6% from 2018 to 2019

<sup>&</sup>lt;sup>1</sup> FBI: UCR <u>Crime in the United State by Volume and Rate per 100,000 Inhabitants, 1998-2018.</u> National Rates for 2019 were not available at the time of publication.