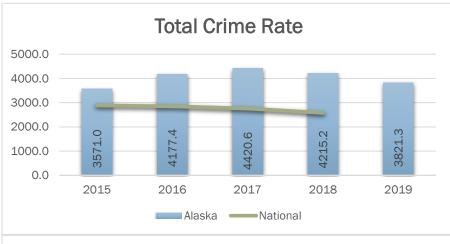

#### **Total Crime Rate**

In 2019, Alaska's overall reported crime rate decreased 9.3%. The number of reported offenses is the second lowest level in five years and mirrors the national downward trend in crime rates.