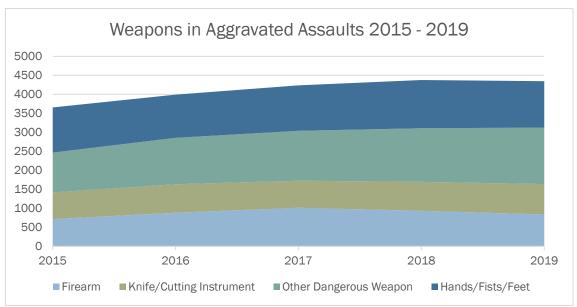

#### **Aggravated Assault Weapon Types**

| Year | Firearm | Knife | Other<br>Weapon | Hands,<br>Fists, Feet |
|------|---------|-------|-----------------|-----------------------|
| 2015 | 716     | 703   | 1,049           | 1,186                 |
| 2016 | 883     | 750   | 1,224           | 1,135                 |
| 2017 | 1,015   | 712   | 1,314           | 1,195                 |
| 2018 | 935     | 763   | 1,411           | 1,268                 |
| 2019 | 836     | 803   | 1,487           | 1,218                 |

#### Weapon Types 2019

<sup>&</sup>lt;sup>1</sup> Five-year median calculated from Crime in Alaska Uniform Crime Reports 2014-2019.