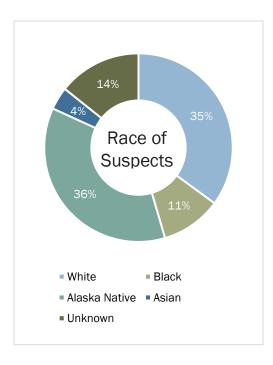

#### **Summary**

A total of 70 murders were reported in 2019. This represents 1.1% of the violent crimes and 0.3% of the total crime index offenses. The number of murders increased 48.9% between 2018 and 2019. Of the identified suspects, 6% were juveniles (down from 9% of suspects in 2018), 81% were over eighteen, and 13% were unknown suspects. Of the victims, 4% were juveniles (down from 6% in 2018). While only 10% of the suspects were female, 36% of the victims were female. The most frequently reported relationship between the suspect and the victim was acquaintance.

### Age, Race, and Sex of Suspects

The highest number of reported suspects were in the 25-29 year-old age group. In 14% of the reported murders, the suspect was unknown.

| Sex of Suspect |       | pect | Race of Suspect |       |       |                  |       |                     |
|----------------|-------|------|-----------------|-------|-------|------------------|-------|---------------------|
| Age            | Count | Male | Female          | White | Black | Alaska<br>Native | Asian | Pacific<br>Islander |
| <12            | 1     | 1    |                 |       | 1     |                  |       |                     |
| 13-14          | 1     | 1    |                 |       |       | 1                |       |                     |
| 15             | 2     | 1    | 1               | 1     |       | 1                |       |                     |
| 16             | 1     | 1    |                 | 1     |       |                  |       |                     |
| 17             |       |      |                 |       |       |                  |       |                     |
| 18             | 6     | 4    | 2               | 4     | 1     | 1                |       |                     |
| 19             | 3     | 3    |                 | 1     |       | 1                | 1     |                     |
| 20             | 2     | 2    |                 | 1     | 1     |                  |       |                     |
| 21             | 1     | 1    |                 |       |       |                  | 1     |                     |
| 22             | 2     | 2    |                 | 1     | 1     |                  |       |                     |
| 23             |       |      |                 |       |       |                  |       |                     |
| 24             | 2     | 1    | 1               | 2     |       |                  |       |                     |
| 25-29          | 13    | 11   | 2               | 3     | 2     | 8                |       |                     |
| 30-34          | 8     | 8    |                 | 4     |       | 3                | 1     |                     |
| 35-39          | 11    | 11   |                 | 4     | 1     | 6                |       |                     |
| 40-44          | 5     | 4    | 1               | 1     | 1     | 3                |       |                     |
| 45-49          | 4     | 3    | 1               | 2     |       | 2                |       |                     |
| 50-54          | 1     | 1    |                 |       |       | 1                |       |                     |
| 55-59          | 2     | 2    |                 | 1     |       | 1                |       |                     |
| 60-64          | 1     | 1    |                 | 1     |       |                  |       |                     |
| >65            |       |      |                 |       |       |                  |       |                     |
| Unknown        | 11    |      |                 |       |       |                  |       |                     |