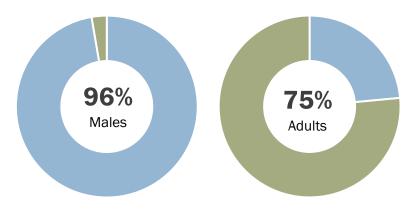

#### **Summary**

A total of 827 robberies were reported in 2019. Attempted robberies are included in this total. This represents 13.0% of all violent crime, and 3.0% of all crime reported in Alaska. The number of reported robberies decreased 7.7%, and the rate of robberies per 100,000 persons decreased 6.9% from 2018 to 2019. Of the reported robberies, the majority (55%) involved use of hands, fists, or feet as weapon, commonly referred to as strong arm robbery. Arrest data shows that 74% of the persons arrested for robbery were male, and 93% were adults. The total property loss associated with robbery offenses in 2019 was \$687,269, up from \$573,726 in 2018.