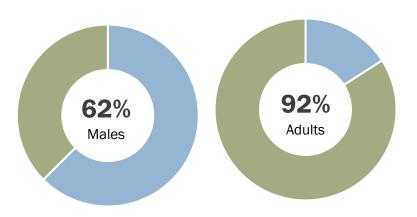

Arrest data shows that 72% of the persons arrested for vehicle theft were male, and 89% were adults. The total property loss associated with motor vehicle theft in 2019 was nearly \$17.3 million, down from \$27.0 million in 2018.