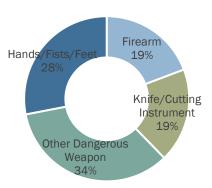

#### **Aggravated Assault Weapon Types**

| Year | Firearm | Knife | Other<br>Weapon | Hands,<br>Fists, Feet |
|------|---------|-------|-----------------|-----------------------|
| 2015 | 716     | 703   | 1,049           | 1,186                 |
| 2016 | 883     | 750   | 1,224           | 1,135                 |
| 2017 | 1,015   | 712   | 1,314           | 1,195                 |
| 2018 | 935     | 763   | 1,411           | 1,268                 |
| 2019 | 836     | 803   | 1,487           | 1,218                 |

#### Weapon Types 2019

<sup>&</sup>lt;sup>1</sup> Five-year median calculated from Crime in Alaska Uniform Crime Reports 2014-2019.