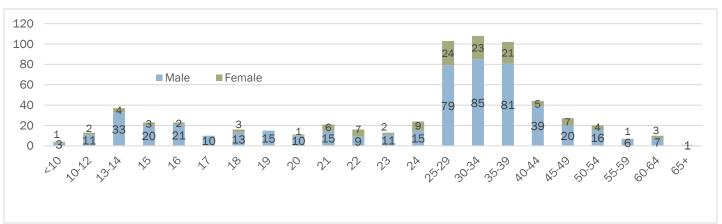

### Burglary Arrestees by Age, Sex, and Race<sup>1</sup>

| Age   | Male | Female |
|-------|------|--------|
| <10   | 3    | 1      |
| 10-12 | 11   | 2      |
| 13-14 | 33   | 4      |
| 15    | 20   | 3      |
| 16    | 21   | 2      |
| 17    | 10   |        |
| 18    | 13   | 3      |
| 19    | 15   |        |
| 20    | 10   | 1      |
| 21    | 15   | 6      |
| 22    | 9    | 7      |
| 23    | 11   | 2      |
| 24    | 15   | 9      |
| 25-29 | 79   | 24     |
| 30-34 | 85   | 23     |
| 35-39 | 81   | 21     |
| 40-44 | 39   | 5      |
| 45-49 | 20   | 7      |
| 50-54 | 16   | 4      |
| 55-59 | 6    | 1      |
| 60-64 | 7    | 3      |
| 65+   | 1    |        |