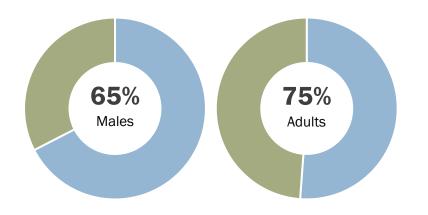

#### **Summary**

A total of 827 robberies were reported in 2019. Attempted robberies are included in this total. This represents 13.0% of all violent crime, and 3.0% of all crime reported in Alaska. The number of reported robberies decreased 7.7%, and the rate of robberies per 100,000 persons decreased 6.9% from 2018 to 2019. Of the reported robberies, the majority (55%) involved use of hands, fists, or feet as weapon, commonly referred to as strong arm robbery. Arrest data shows that 74% of the persons arrested for robbery were male, and 93% were adults. The total property loss associated with robbery offenses in 2019 was \$687,269, up from \$573,726 in 2018.