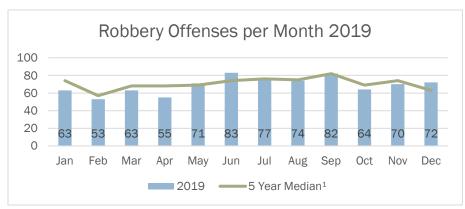

#### Offenses by Month

Since 2010, September has averaged the highest number of robbery offenses reported, averaging 70.3 robberies per month. In 2019, June had the highest number of offenses reported.