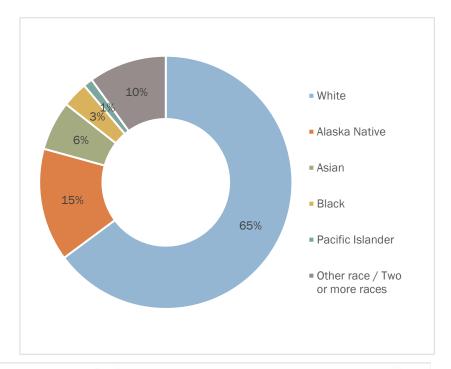

### Age, Race, and Sex of Victims

Male victims have the highest report number in the 40-44 year-old age group, while female victims have the highest number in the 30-34 year-old age group

|       | Sex of Victim |      |        |       | Ra    | ace of Vi        | ctim  |                     |
|-------|---------------|------|--------|-------|-------|------------------|-------|---------------------|
| Age   | Count         | Male | Female | White | Black | Alaska<br>Native | Asian | Pacific<br>Islander |
| <12   | 2             | 1    | 1      | 1     |       | 1                |       |                     |
| 13-14 | 1             |      | 1      |       |       |                  | 1     |                     |
| 15    |               |      |        |       |       |                  |       |                     |
| 16    |               |      |        |       |       |                  |       |                     |
| 17    |               |      |        |       |       |                  |       |                     |
| 18    | 1             | 1    |        |       |       |                  | 1     |                     |
| 19    | 4             | 3    | 1      | 2     | 2     |                  |       |                     |
| 20    |               |      |        |       |       |                  |       |                     |
| 21    | 1             | 1    |        | 1     |       |                  |       |                     |
| 22    | 1             |      | 1      |       |       | 1                |       |                     |
| 23    | 2             | 1    | 1      |       | 1     | 1                |       |                     |
| 24    | 1             | 1    |        |       |       | 1                |       |                     |
| 25-29 | 9             | 6    | 3      | 5     |       | 4                |       |                     |
| 30-34 | 7             | 3    | 4      | 3     |       | 3                | 1     |                     |
| 35-39 | 9             | 6    | 3      | 4     | 1     | 3                | 1     |                     |
| 40-44 | 12            | 11   | 1      | 2     | 4     | 6                |       |                     |
| 45-49 | 8             | 6    | 2      | 6     |       | 2                |       |                     |
| 50-54 | 4             | 1    | 3      | 2     |       | 2                |       |                     |
| 55-59 | 1             | 1    |        |       |       |                  | 1     |                     |
| 60-64 | 4             | 2    | 2      | 4     |       |                  |       |                     |
| >65   | 3             | 1    | 2      | 1     |       | 2                |       |                     |

### Age, Race, and Sex of Suspects

The highest number of reported suspects were in the 25-29 year-old age group. In 14% of the reported murders, the suspect was unknown.

| Sex of Suspect |       | pect | Race of Suspect |       |       |                  |       |                     |
|----------------|-------|------|-----------------|-------|-------|------------------|-------|---------------------|
| Age            | Count | Male | Female          | White | Black | Alaska<br>Native | Asian | Pacific<br>Islander |
| <12            | 1     | 1    |                 |       | 1     |                  |       |                     |
| 13-14          | 1     | 1    |                 |       |       | 1                |       |                     |
| 15             | 2     | 1    | 1               | 1     |       | 1                |       |                     |
| 16             | 1     | 1    |                 | 1     |       |                  |       |                     |
| 17             |       |      |                 |       |       |                  |       |                     |
| 18             | 6     | 4    | 2               | 4     | 1     | 1                |       |                     |
| 19             | 3     | 3    |                 | 1     |       | 1                | 1     |                     |
| 20             | 2     | 2    |                 | 1     | 1     |                  |       |                     |
| 21             | 1     | 1    |                 |       |       |                  | 1     |                     |
| 22             | 2     | 2    |                 | 1     | 1     |                  |       |                     |
| 23             |       |      |                 |       |       |                  |       |                     |
| 24             | 2     | 1    | 1               | 2     |       |                  |       |                     |
| 25-29          | 13    | 11   | 2               | 3     | 2     | 8                |       |                     |
| 30-34          | 8     | 8    |                 | 4     |       | 3                | 1     |                     |
| 35-39          | 11    | 11   |                 | 4     | 1     | 6                |       |                     |
| 40-44          | 5     | 4    | 1               | 1     | 1     | 3                |       |                     |
| 45-49          | 4     | 3    | 1               | 2     |       | 2                |       |                     |
| 50-54          | 1     | 1    |                 |       |       | 1                |       |                     |
| 55-59          | 2     | 2    |                 | 1     |       | 1                |       |                     |
| 60-64          | 1     | 1    |                 | 1     |       |                  |       |                     |
| >65            |       |      |                 |       |       |                  |       |                     |
| Unknown        | 11    |      |                 |       |       |                  |       |                     |