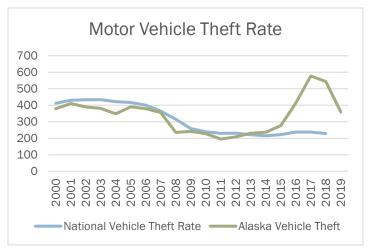

### **Motor Vehicle Theft**

#### **Definition**

The Uniform Crime Reporting (UCR) Program defines motor vehicle theft as the theft or attempted theft of a motor vehicle; a motor vehicle is a self-propelled vehicle which runs on land surfaces and not on rails. Examples of motor vehicles include sport utility vehicles, automobiles, trucks, buses, motorcycles, motor scooters, all-terrain vehicles, and snowmobiles. Motor vehicle theft does not include farm equipment, bulldozers, airplanes, construction equipment or water craft such as motorboats, sailboats, houseboats, or jet skis. The taking of a motor vehicle for temporary use by persons having lawful access is excluded from this definition.

#### **Summary**

A total of 2,609 motor vehicle thefts were reported in 2019. This represents 12.2% of all property crime, and 9.4% of all crime reported in Alaska. The number of reported vehicle thefts decreased 34.6%, and the rate of vehicle thefts per 100,000 persons decreased 34.1% from 2018 to 2019. This is a significant decrease and marks the second straight year in decreased reports of this offense.

| Year | Offenses | Alaska Rate | National Rate <sup>1</sup> | Index Change | Rate Change |
|------|----------|-------------|----------------------------|--------------|-------------|
| 2015 | 2,040    | 277.6       | 222.2                      | 17.9%        | 17.5%       |
| 2016 | 3,049    | 412.8       | 237.3                      | 49.5%        | 48.7%       |
| 2017 | 4,250    | 577.3       | 237.7                      | 39.4%        | 39.8%       |
| 2018 | 3,992    | 544.1       | 228.9                      | -6.1%        | -5.8%       |
| 2019 | 2,609    | 358.5       | n/a                        | -34.6%       | -34.1%      |

The vehicle theft rate decreased 34.1% from 2018 to 2019

<sup>&</sup>lt;sup>1</sup> FBI: UCR <u>Crime in the United State by Volume and Rate per 100,000 Inhabitants, 1998-2018.</u> National Rates for 2019 were not available at the time of publication.