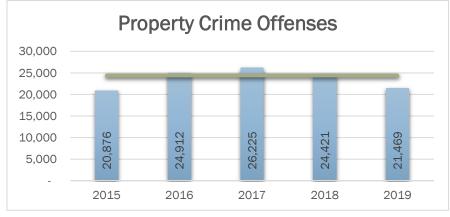

### **Property Crime Reported**

In 2019, the total number of property crimes reported decreased 12.1% from 2018. Arson is the only property crime with an increase in reported offenses. Motor Vehicle Theft offenses reported were at the lowest level since 2015.

#### **Property Crime Rate**

In 2019, Alaska's property crime rate decreased 11.4%. In the last five years, only 2015 had a lower reported property crime rate. Motor Vehicle Theft offenses saw a 34.1% crime rate decrease in 2019.