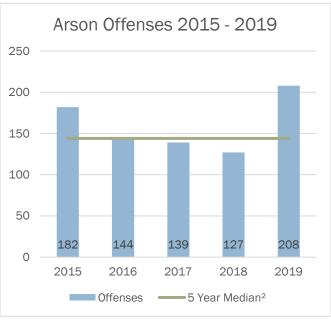

| Crime Index Summary 2015-2019 |        |        |        |        |        |  |  |
|-------------------------------|--------|--------|--------|--------|--------|--|--|
| Offense                       | 2015   | 2016   | 2017   | 2018   | 2019   |  |  |
| Murder                        | 59     | 52     | 62     | 47     | 70     |  |  |
| Rape                          | 895    | 1,049  | 1,073  | 1,188  | 1,101  |  |  |
| Robbery                       | 759    | 848    | 949    | 896    | 827    |  |  |
| Aggravated Assault            | 3,654  | 3,992  | 4,236  | 4,377  | 4,344  |  |  |
| Burglary                      | 3,498  | 4,036  | 4,153  | 3,975  | 3,557  |  |  |
| Larceny/Theft                 | 15,156 | 17,683 | 17,683 | 16,327 | 15,095 |  |  |
| Motor Vehicle Theft           | 2,040  | 3,049  | 4,250  | 3,992  | 2,609  |  |  |
| Arson                         | 182    | 144    | 139    | 127    | 208    |  |  |

#### **Total Offenses Reported**

In 2019, the total number of offenses reported decreased 10.1% from 2018. This reflects the second lowest number of reported offenses in five years, behind 2015. Murder and Arson are the only reported offenses showing an increase over 2018.

### **Property Crime Reported**

In 2019, the total number of property crimes reported decreased 12.1% from 2018. Arson is the only property crime with an increase in reported offenses. Motor Vehicle Theft offenses reported were at the lowest level since 2015.