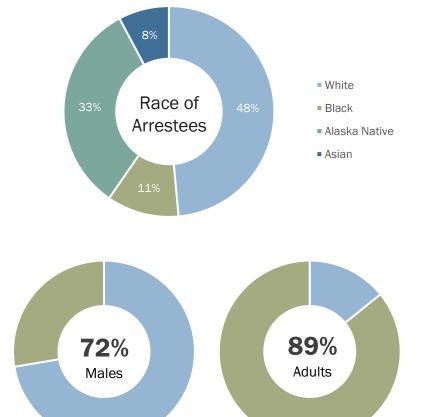

Arrest data shows that 72% of the persons arrested for vehicle theft were male, and 89% were adults. The total property loss associated with motor vehicle theft in 2019 was nearly \$17.3 million, down from \$27.0 million in 2018.