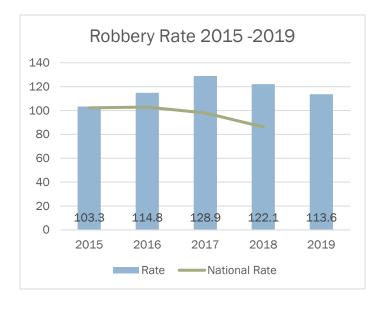

| Year | Offenses | Alaska Rate | National Rate <sup>1</sup> | Index Change | Rate Change |
|------|----------|-------------|----------------------------|--------------|-------------|
| 2015 | 759      | 103.3       | 102.2                      | 21.1%        | 20.6%       |
| 2016 | 848      | 114.8       | 102.9                      | 11.7%        | 11.2%       |
| 2017 | 949      | 128.9       | 98.0                       | 11.9%        | 12.3%       |
| 2018 | 896      | 122.1       | 86.2                       | -5.6%        | -5.3%       |
| 2019 | 827      | 113.6.      | n/a                        | -7.7%        | -6.9%       |

The robbery rate decreased 6.9% from 2018 to 2019

<sup>&</sup>lt;sup>1</sup> FBI: UCR <u>Crime in the United State by Volume and Rate per 100,000 Inhabitants, 1998-2018.</u> National Rates for 2019 were not available at the time of publication.