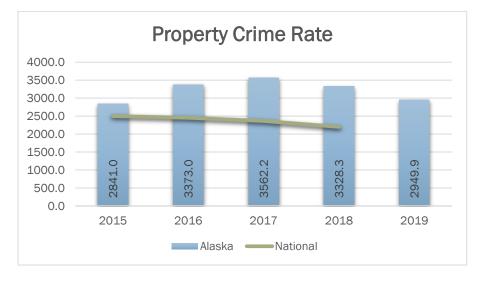

#### **Property Crime Rate**

In 2019, Alaska's property crime rate decreased 11.4%. In the last five years, only 2015 had a lower reported property crime rate. Motor Vehicle Theft offenses saw a 34.1% crime rate decrease in 2019.