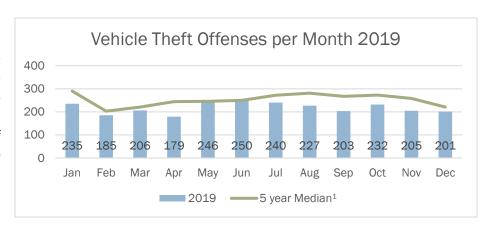

### Offenses by Month

Since 2010, July has averaged the highest number of reported vehicle theft offenses, averaging 223.5 vehicle thefts per month. In 2019, June recorded the highest number of motor vehicle thefts with 250 reported thefts.