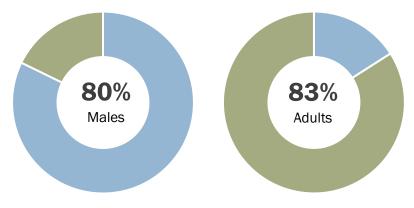

The most common larceny type was shoplifting (31% of all larcenies). Arrest data shows that 62% of the persons arrested for larceny were male, and 92% were adults. The total property loss associated with larceny in 2019 was just over \$11.2 million, down from \$16.4 million in 2018.