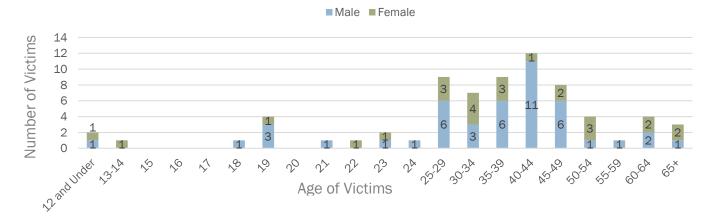

# **Murder Victim Demographics**

### Age, Race, and Sex of Victims

Male victims have the highest report number in the 40-44 year-old age group, while female victims have the highest number in the 30-34 year-old age group

|       | Sex of Victim |      |        |       | Ra    | ace of Vi        | ctim  |                     |
|-------|---------------|------|--------|-------|-------|------------------|-------|---------------------|
| Age   | Count         | Male | Female | White | Black | Alaska<br>Native | Asian | Pacific<br>Islander |
| <12   | 2             | 1    | 1      | 1     |       | 1                |       |                     |
| 13-14 | 1             |      | 1      |       |       |                  | 1     |                     |
| 15    |               |      |        |       |       |                  |       |                     |
| 16    |               |      |        |       |       |                  |       |                     |
| 17    |               |      |        |       |       |                  |       |                     |
| 18    | 1             | 1    |        |       |       |                  | 1     |                     |
| 19    | 4             | 3    | 1      | 2     | 2     |                  |       |                     |
| 20    |               |      |        |       |       |                  |       |                     |
| 21    | 1             | 1    |        | 1     |       |                  |       |                     |
| 22    | 1             |      | 1      |       |       | 1                |       |                     |
| 23    | 2             | 1    | 1      |       | 1     | 1                |       |                     |
| 24    | 1             | 1    |        |       |       | 1                |       |                     |
| 25-29 | 9             | 6    | 3      | 5     |       | 4                |       |                     |
| 30-34 | 7             | 3    | 4      | 3     |       | 3                | 1     |                     |
| 35-39 | 9             | 6    | 3      | 4     | 1     | 3                | 1     |                     |
| 40-44 | 12            | 11   | 1      | 2     | 4     | 6                |       |                     |
| 45-49 | 8             | 6    | 2      | 6     |       | 2                |       |                     |
| 50-54 | 4             | 1    | 3      | 2     |       | 2                |       |                     |
| 55-59 | 1             | 1    |        |       |       |                  | 1     |                     |
| 60-64 | 4             | 2    | 2      | 4     |       |                  |       |                     |
| >65   | 3             | 1    | 2      | 1     |       | 2                |       |                     |