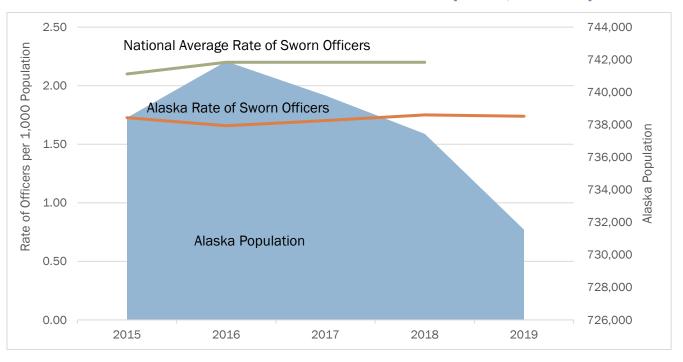

#### State and National Rates of Sworn Officers per 1,000 Population

| Year | Alaska<br>Population <sup>1</sup> | Number of Sworn<br>Officers <sup>2</sup> | Alaska Rate per<br>1,000 persons | National Average Rate<br>per 1,000 persons <sup>3</sup> |
|------|-----------------------------------|------------------------------------------|----------------------------------|---------------------------------------------------------|
| 2015 | 738,432                           | 1,269                                    | 1.73                             | 2.1                                                     |
| 2016 | 741,894                           | 1,230                                    | 1.66                             | 2.2                                                     |
| 2017 | 739,795                           | 1,259                                    | 1.70                             | 2.2                                                     |
| 2018 | 737,438                           | 1,296                                    | 1.76                             | 2.2                                                     |
| 2019 | 731,545                           | 1,272                                    | 1.74                             | No data                                                 |

<sup>&</sup>lt;sup>1</sup> This is the total Alaska population; it includes those populations served by law enforcement agencies that do not contribute to UCR data collection and is not the same population figure used to derive Alaska crime rates.

<sup>&</sup>lt;sup>2</sup> This is the total number of sworn law enforcement personnel; it includes personnel figures from law enforcement agencies that do not contribute to UCR data collection. It does not include unfilled vacant positions. The FBI defines law enforcement officers as full-time, sworn personnel that possess full arrest powers, and carry a weapon; these employees' salaries are paid from law enforcement funds. Village Public Safety Officers (VPSOs), Village Police Officers (VPOs), and Tribal Police Officers (TPOs) are not included in these counts.

<sup>&</sup>lt;sup>3</sup> Taken from FBI: UCR Crime in the U.S. 2014-2018 Police Employee Data. 2019 National data not available at the time of this publication.