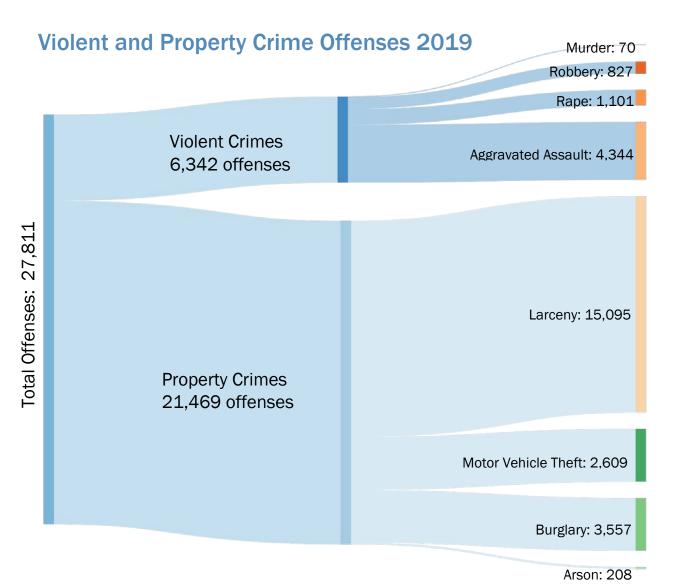

#### **Total Offenses Reported**

In 2019, the total number of offenses reported decreased 10.1% from 2018. This reflects the second lowest number of reported offenses in five years, behind 2015. Murder and Arson are the only reported offenses showing an increase over 2018.

#### **Violent Crime Reported**

In 2019, the total number of violent crimes reported decreased 2.6% from 2018. Over the last five years, the highest number of reported violent crime offenses occurred in 2018. Rape offenses reported to law enforcement in 2019 decreased for the first time since 2013.

### **Property Crime Reported**

In 2019, the total number of property crimes reported decreased 12.1% from 2018. Arson is the only property crime with an increase in reported offenses. Motor Vehicle Theft offenses reported were at the lowest level since 2015.

### **Distribution of Offenses 2019**

|         | Viole | ent Crime    |                |
|---------|-------|--------------|----------------|
| Offense | Count | % of Violent | % of All Crime |
| Murder  | 70    | 1.1%         | 0.3%           |

| ••.                | • • • • • • • • • • • • • • • • • • • • | 70 01 11010111 | 70 01 7 0111110 |
|--------------------|-----------------------------------------|----------------|-----------------|
| Murder             | 70                                      | 1.1%           | 0.3%            |
| Rape               | 1,101                                   | 17.4%          | 4.0%            |
| Robbery            | 827                                     | 13.0%          | 3.0%            |
| Aggravated Assault | 4,344                                   | 68.5%          | 15.6%           |

| Property Crime      |        |               |                |  |  |  |
|---------------------|--------|---------------|----------------|--|--|--|
| Offense             | Count  | % of Property | % of all Crime |  |  |  |
| Arson               | 208    | 1.0%          | 0.7%           |  |  |  |
| Motor Vehicle Theft | 2,609  | 12.2%         | 9.4%           |  |  |  |
| Burglary            | 3,557  | 16.6%         | 12.8%          |  |  |  |
| Larceny-Theft       | 15,095 | 70.3%         | 54.3%          |  |  |  |