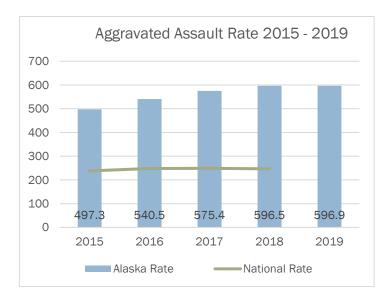

#### **Summary**

A total of 4,344 aggravated assaults were reported in 2019. This represents 68.5% of all violent crime and 15.6% of all crime reported in Alaska. The number of reported assaults decreased 0.8% and the rate of assaults per 100,000 persons increased 0.1% from 2018 to 2019.

| Year | Offenses | Alaska Rate | National Rate <sup>1</sup> | Index Change | Rate Change |
|------|----------|-------------|----------------------------|--------------|-------------|
| 2015 | 3,654    | 497.3       | 238.1                      | 13.3%        | 13.0%       |
| 2016 | 3,992    | 540.5       | 248.3                      | 9.3%         | 8.7%        |
| 2017 | 4,236    | 575.4       | 248.9                      | 6.1%         | 6.5%        |
| 2018 | 4,377    | 596.5       | 246.8                      | 3.3%         | 3.7%        |
| 2019 | 4,344    | 596.9       | n/a                        | -0.8%        | 0.1%        |

Aggravated assault offense reports decreased 0.8% 2018 to 2019

<sup>&</sup>lt;sup>1</sup> FBI: UCR Crime in the United State by Volume and Rate per 100,000 Inhabitants, 1998-2018. National Rates for 2019 not available at time of publication.