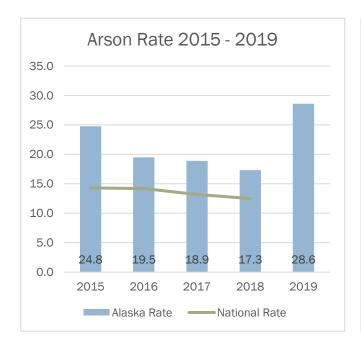

#### **Crime Index**

Is used to gauge change in the aggregate number of offenses reported to law enforcement year over year. It does not account for population fluctuation.

| <b>Crime Rates 2015-2019</b> |         |         |         |         |         |  |  |
|------------------------------|---------|---------|---------|---------|---------|--|--|
| Offense                      | 2015    | 2016    | 2017    | 2018    | 2019    |  |  |
| Murder                       | 8.0     | 7.0     | 8.4     | 6.4     | 9.6     |  |  |
| Rape                         | 121.8   | 142.0   | 145.7   | 161.9   | 151.3   |  |  |
| Robbery                      | 103.3   | 114.8   | 128.9   | 122.1   | 113.6   |  |  |
| Aggravated Assault           | 497.3   | 540.5   | 575.4   | 596.5   | 596.9   |  |  |
| Burglary                     | 476.0   | 546.5   | 564.1   | 541.7   | 488.7   |  |  |
| Larceny/Theft                | 2,062.5 | 2,394.2 | 2,401.9 | 2,225.2 | 2,074.1 |  |  |
| Motor Vehicle Theft          | 277.6   | 412.8   | 577.3   | 544.1   | 358.5   |  |  |
| Arson                        | 24.8    | 19.5    | 18.9    | 17.3    | 28.6    |  |  |

### **Property Crime Reported**

In 2019, the total number of property crimes reported decreased 12.1% from 2018. Arson is the only property crime with an increase in reported offenses. Motor Vehicle Theft offenses reported were at the lowest level since 2015.