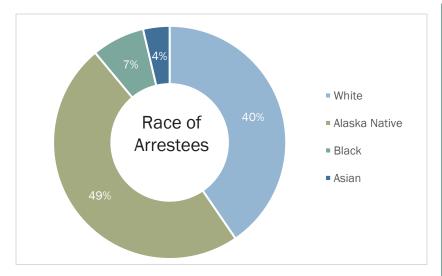

#### **Summary**

A total of 827 robberies were reported in 2019. Attempted robberies are included in this total. This represents 13.0% of all violent crime, and 3.0% of all crime reported in Alaska. The number of reported robberies decreased 7.7%, and the rate of robberies per 100,000 persons decreased 6.9% from 2018 to 2019. Of the reported robberies, the majority (55%) involved use of hands, fists, or feet as weapon, commonly referred to as strong arm robbery. Arrest data shows that 74% of the persons arrested for robbery were male, and 93% were adults. The total property loss associated with robbery offenses in 2019 was \$687,269, up from \$573,726 in 2018.