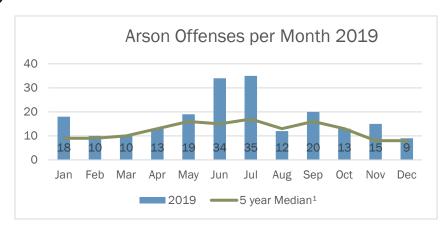

### Crime Index 2015 - 2019

Number of Offenses Reported
Five-year median<sup>1</sup>