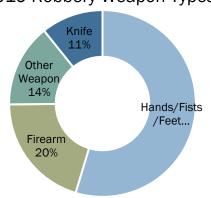

#### **Summary**

A total of 827 robberies were reported in 2019. Attempted robberies are included in this total. This represents 13.0% of all violent crime, and 3.0% of all crime reported in Alaska. The number of reported robberies decreased 7.7%, and the rate of robberies per 100,000 persons decreased 6.9% from 2018 to 2019. Of the reported robberies, the majority (55%) involved use of hands, fists, or feet as weapon, commonly referred to as strong arm robbery. Arrest data shows that 74% of the persons arrested for robbery were male, and 93% were adults. The total property loss associated with robbery offenses in 2019 was \$687,269, up from \$573,726 in 2018.

#### **Robbery Weapon Types**

| Year | Firearm | Knife | Other<br>Weapon | Hands,<br>Fists, Feet |
|------|---------|-------|-----------------|-----------------------|
| 2015 | 201     | 89    | 92              | 377                   |
| 2016 | 242     | 81    | 116             | 409                   |
| 2017 | 294     | 88    | 134             | 433                   |
| 2018 | 242     | 99    | 127             | 428                   |
| 2019 | 167     | 89    | 119             | 452                   |