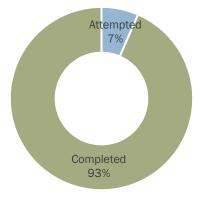

### **Attempted Offenses**

| Year | Attempted<br>Offenses | Completed<br>Offenses | Percent<br>Completed |
|------|-----------------------|-----------------------|----------------------|
| 2015 | 53                    | 842                   | 94.1%                |
| 2016 | 89                    | 960                   | 91.5%                |
| 2017 | 76                    | 997                   | 92.9%                |
| 2018 | 88                    | 1,100                 | 92.6%                |
| 2019 | 72                    | 1,029                 | 93.5%                |