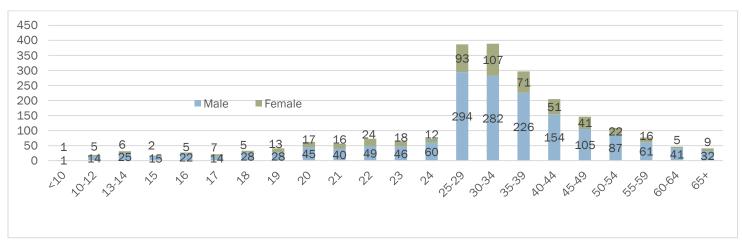

### Aggravated Assault Arrestees by Age, Sex, and Race<sup>1</sup>

| Age   | Male | Female |
|-------|------|--------|
| <10   | 1    | 1      |
| 10-12 | 14   | 5      |
| 13-14 | 25   | 6      |
| 15    | 15   | 2      |
| 16    | 22   | 2<br>5 |
| 17    | 14   | 7      |
| 18    | 28   | 5      |
| 19    | 28   | 13     |
| 20    | 45   | 17     |
| 21    | 40   | 16     |
| 22    | 49   | 24     |
| 23    | 46   | 18     |
| 24    | 60   | 12     |
| 25-29 | 294  | 93     |
| 30-34 | 282  | 107    |
| 35-39 | 226  | 71     |
| 40-44 | 154  | 51     |
| 45-49 | 105  | 41     |
| 50-54 | 87   | 22     |
| 55-59 | 61   | 16     |
| 60-64 | 41   | 5      |
| 65+   | 32   | 9      |