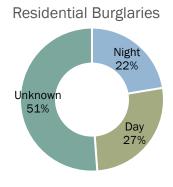

Of the reported burglaries, 60% were of residential structures. In residential burglaries when the time of the offense was known, the majority (54%) occurred during the day. The total property loss associated with burglary in 2019 was over \$8.5 million.