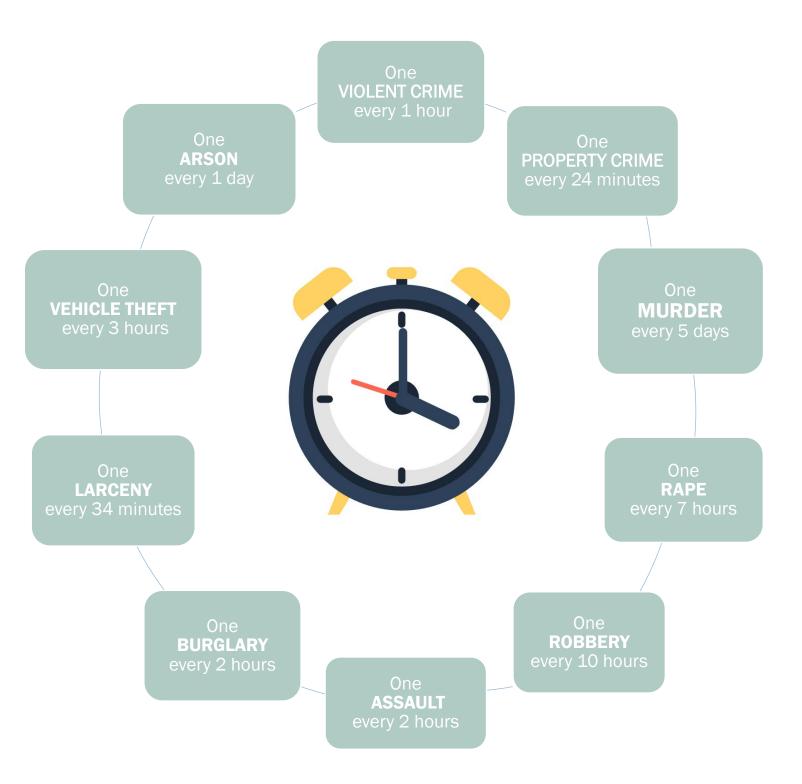

### Alaska's Crime Clock in 2019

<sup>&</sup>lt;sup>1</sup> The Crime Clock should be viewed with care. Being the most aggregate representation of UCR data, it is designed to convey the annual reported crime experience by showing the relative frequency of occurrence of the Index Offenses. This mode of display should not be taken to imply regularity in the commission of the Crime Index Offenses; rather, it represents the annual ratio of crime to fixed time intervals.