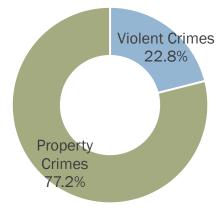

### **Distribution of Offenses 2019**

|         | Viole | ent Crime    |                |
|---------|-------|--------------|----------------|
| Offense | Count | % of Violent | % of All Crime |
| Murder  | 70    | 1.1%         | 0.3%           |

| ••.                | • • • • • • • • • • • • • • • • • • • • | 70 01 11010111 | 70 01 7 0111110 |
|--------------------|-----------------------------------------|----------------|-----------------|
| Murder             | 70                                      | 1.1%           | 0.3%            |
| Rape               | 1,101                                   | 17.4%          | 4.0%            |
| Robbery            | 827                                     | 13.0%          | 3.0%            |
| Aggravated Assault | 4,344                                   | 68.5%          | 15.6%           |

| Property Crime      |        |               |                |  |  |  |
|---------------------|--------|---------------|----------------|--|--|--|
| Offense             | Count  | % of Property | % of all Crime |  |  |  |
| Arson               | 208    | 1.0%          | 0.7%           |  |  |  |
| Motor Vehicle Theft | 2,609  | 12.2%         | 9.4%           |  |  |  |
| Burglary            | 3,557  | 16.6%         | 12.8%          |  |  |  |
| Larceny-Theft       | 15,095 | 70.3%         | 54.3%          |  |  |  |