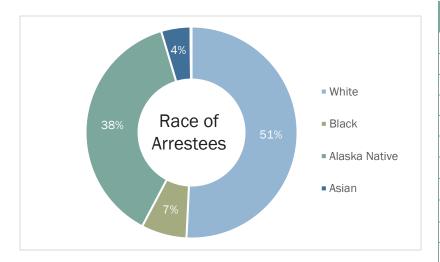

### Age, Race, and Sex of Suspects

The highest number of reported suspects were in the 25-29 year-old age group. In 14% of the reported murders, the suspect was unknown.

| Sex of Suspect |       | pect | Race of Suspect |       |       |                  |       |                     |
|----------------|-------|------|-----------------|-------|-------|------------------|-------|---------------------|
| Age            | Count | Male | Female          | White | Black | Alaska<br>Native | Asian | Pacific<br>Islander |
| <12            | 1     | 1    |                 |       | 1     |                  |       |                     |
| 13-14          | 1     | 1    |                 |       |       | 1                |       |                     |
| 15             | 2     | 1    | 1               | 1     |       | 1                |       |                     |
| 16             | 1     | 1    |                 | 1     |       |                  |       |                     |
| 17             |       |      |                 |       |       |                  |       |                     |
| 18             | 6     | 4    | 2               | 4     | 1     | 1                |       |                     |
| 19             | 3     | 3    |                 | 1     |       | 1                | 1     |                     |
| 20             | 2     | 2    |                 | 1     | 1     |                  |       |                     |
| 21             | 1     | 1    |                 |       |       |                  | 1     |                     |
| 22             | 2     | 2    |                 | 1     | 1     |                  |       |                     |
| 23             |       |      |                 |       |       |                  |       |                     |
| 24             | 2     | 1    | 1               | 2     |       |                  |       |                     |
| 25-29          | 13    | 11   | 2               | 3     | 2     | 8                |       |                     |
| 30-34          | 8     | 8    |                 | 4     |       | 3                | 1     |                     |
| 35-39          | 11    | 11   |                 | 4     | 1     | 6                |       |                     |
| 40-44          | 5     | 4    | 1               | 1     | 1     | 3                |       |                     |
| 45-49          | 4     | 3    | 1               | 2     |       | 2                |       |                     |
| 50-54          | 1     | 1    |                 |       |       | 1                |       |                     |
| 55-59          | 2     | 2    |                 | 1     |       | 1                |       |                     |
| 60-64          | 1     | 1    |                 | 1     |       |                  |       |                     |
| >65            |       |      |                 |       |       |                  |       |                     |
| Unknown        | 11    |      |                 |       |       |                  |       |                     |