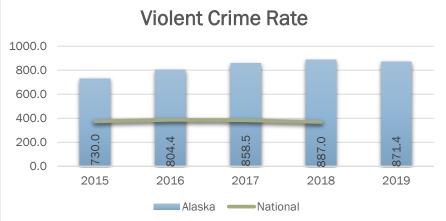

#### **Violent Crime Rate**

In 2019, Alaska's reported violent crime rate decreased 1.8%. The murder rate and a marginal increase in the aggravated assault rate were offset by decreases in the rape and robbery crime rates.