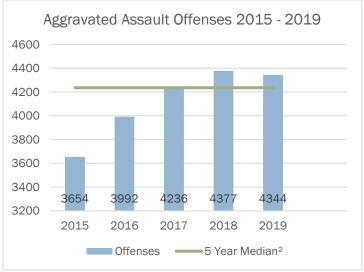

#### **Summary**

A total of 4,344 aggravated assaults were reported in 2019. This represents 68.5% of all violent crime and 15.6% of all crime reported in Alaska. The number of reported assaults decreased 0.8% and the rate of assaults per 100,000 persons increased 0.1% from 2018 to 2019.

| Year | Offenses | Alaska Rate | National Rate <sup>1</sup> | Index Change | Rate Change |
|------|----------|-------------|----------------------------|--------------|-------------|
| 2015 | 3,654    | 497.3       | 238.1                      | 13.3%        | 13.0%       |
| 2016 | 3,992    | 540.5       | 248.3                      | 9.3%         | 8.7%        |
| 2017 | 4,236    | 575.4       | 248.9                      | 6.1%         | 6.5%        |
| 2018 | 4,377    | 596.5       | 246.8                      | 3.3%         | 3.7%        |
| 2019 | 4,344    | 596.9       | n/a                        | -0.8%        | 0.1%        |

Aggravated assault offense reports decreased 0.8% 2018 to 2019

<sup>&</sup>lt;sup>1</sup> FBI: UCR Crime in the United State by Volume and Rate per 100,000 Inhabitants, 1998-2018. National Rates for 2019 not available at time of publication.

<sup>&</sup>lt;sup>2</sup> Five-year median calculated from Crime in Alaska Uniform Crime Reports 2014-2019.