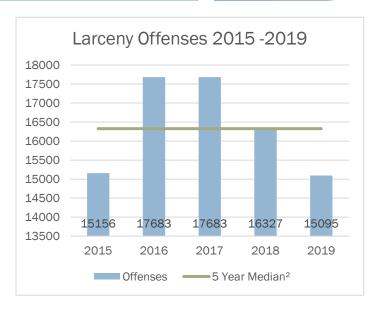

#### **Summary**

A total of 15,095 larcenies were reported in 2019. This represents 70.3% of all property crime, and 54.3% of all crime reported in Alaska. The number of reported larcenies decreased 7.5%, and the rate of larcenies per 100,000 persons decreased 6.8% from 2018 to 2019. This marks the second straight year of a decrease in the number of reported larceny offenses.