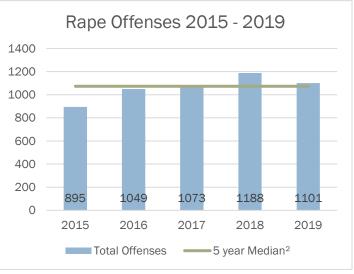

#### **Summary**

A total of 1,101 rapes were reported in 2019; 72 attempted rapes were reported and are included in this total. This represents 17.4% of all violent crime, and 4.0% of all crime reported in Alaska.

| Year | Offenses | Alaska Rate | National Rate <sup>1</sup> | Index Change | Rate Change |
|------|----------|-------------|----------------------------|--------------|-------------|
| 2015 | 895      | 121.8       | 39.3                       | 17.1%        | 16.8%       |
| 2016 | 1,049    | 142.0       | 40.9                       | 17.2%        | 16.6%       |
| 2017 | 1,073    | 145.7       | 41.7                       | 2.3%         | 2.6%        |
| 2018 | 1,188    | 161.9       | 42.6                       | 10.7%        | 11.1%       |
| 2019 | 1,101    | 151.3       | n/a                        | -7.3%        | -6.6%       |

### **Attempted Offenses**

| Year | Attempted<br>Offenses | Completed<br>Offenses | Percent<br>Completed |
|------|-----------------------|-----------------------|----------------------|
| 2015 | 53                    | 842                   | 94.1%                |
| 2016 | 89                    | 960                   | 91.5%                |
| 2017 | 76                    | 997                   | 92.9%                |
| 2018 | 88                    | 1,100                 | 92.6%                |
| 2019 | 72                    | 1,029                 | 93.5%                |