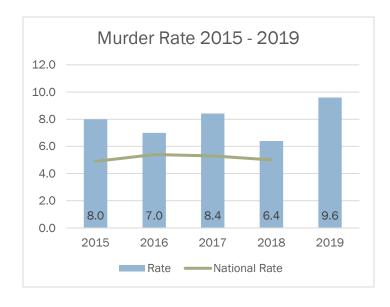

#### **Summary**

A total of 70 murders were reported in 2019. This represents 1.1% of the violent crimes and 0.3% of the total crime index offenses. The number of murders increased 48.9% between 2018 and 2019. Of the identified suspects, 6% were juveniles (down from 9% of suspects in 2018), 81% were over eighteen, and 13% were unknown suspects. Of the victims, 4% were juveniles (down from 6% in 2018). While only 10% of the suspects were female, 36% of the victims were female. The most frequently reported relationship between the suspect and the victim was acquaintance.

| Year | Offenses | Alaska Rate | National Rate <sup>1</sup> | Index Change | Rate Change         |
|------|----------|-------------|----------------------------|--------------|---------------------|
| 2015 | 59       | 8.0         | 4.9                        | 47.5%        | 47.0%               |
| 2016 | 52       | 7.0         | 5.4                        | -11.9%       | -12.3%              |
| 2017 | 62       | 8.4         | 5.3                        | 19.2%        | 19.6%               |
| 2018 | 47       | 6.4         | 5.0                        | -24.2%       | -23.9% <sup>2</sup> |
| 2019 | 70       | 9.6         | n/a                        | 48.9%        | 50.2%               |

The murder rate increased 50.2% from 2018 to 2019

<sup>&</sup>lt;sup>1</sup> FBI: UCR <u>Crime in the United State by Volume and Rate per 100,000 Inhabitants, 1998-2018.</u> National Rates for 2019 were not available at the time of publication.