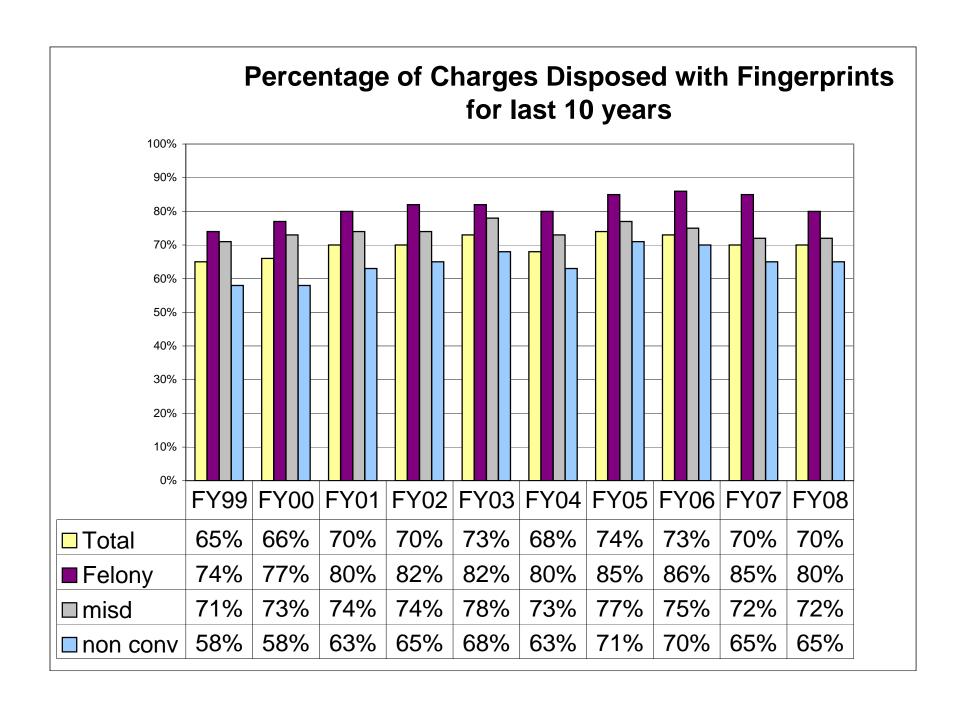

# STATE CENTRAL REPOSITORY OF CRIMINAL JUSTICE INFORMATION Annual Report of Audits and Statistics



For Fiscal Year 2008

April 15, 2009



# **TABLE OF CONTENTS**

| Introduction  |                                                                              | 4  |
|---------------|------------------------------------------------------------------------------|----|
| TABLE A.      | State Laws Governing Criminal Justice Information                            | ţ  |
| TABLE B.      | Federal Laws Governing Criminal Justice Information                          | 7  |
| AS 12.62.100. | Criminal Justice Information Advisory Board                                  | 11 |
| TABLE 100 A.  | CJIAB Membership and Meeting Schedule                                        | 11 |
| AS 12.62.110. | Central Repository Responsibilities                                          | 12 |
| TABLE 110 A.  | APSIN Person Records: Criminal/Noncrimina