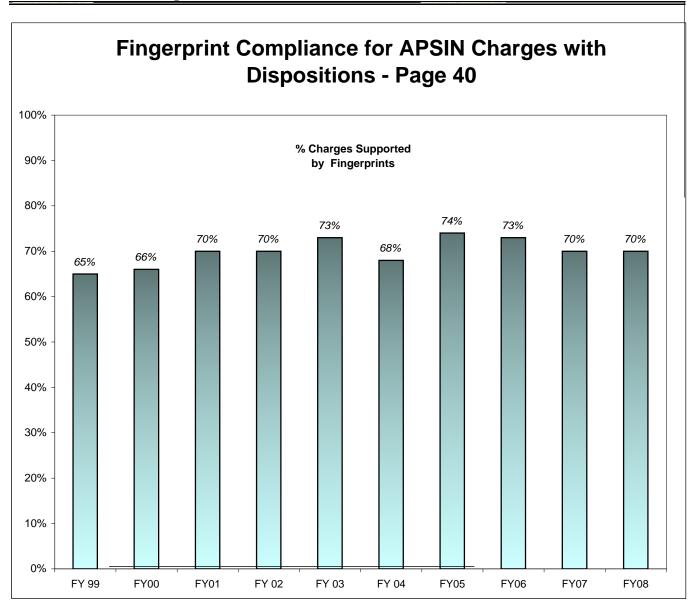

# STATE CENTRAL REPOSITORY OF CRIMINAL JUSTICE INFORMATION Annual Report of Audits and Statistics



For Fiscal Year 2008

April 15, 2009



# **TABLE OF CONTENTS**

| Introduction  |                                                                              | 4  |
|---------------|------------------------------------------------------------------------------|----|
| TABLE A.      | State Laws Governing Criminal Justice Information                            | ţ  |
| TABLE B.      | Federal Laws Governing Criminal Justice Information                          | 7  |
| AS 12.62.100. | Criminal Justice Information Advisory Board                                  | 11 |
| TABLE 100 A.  | CJIAB Membership and Meeting Schedule                                        | 11 |
| AS 12.62.110. | Central Repository Responsibilities                                          | 12 |
| TABLE 110 A.  | A