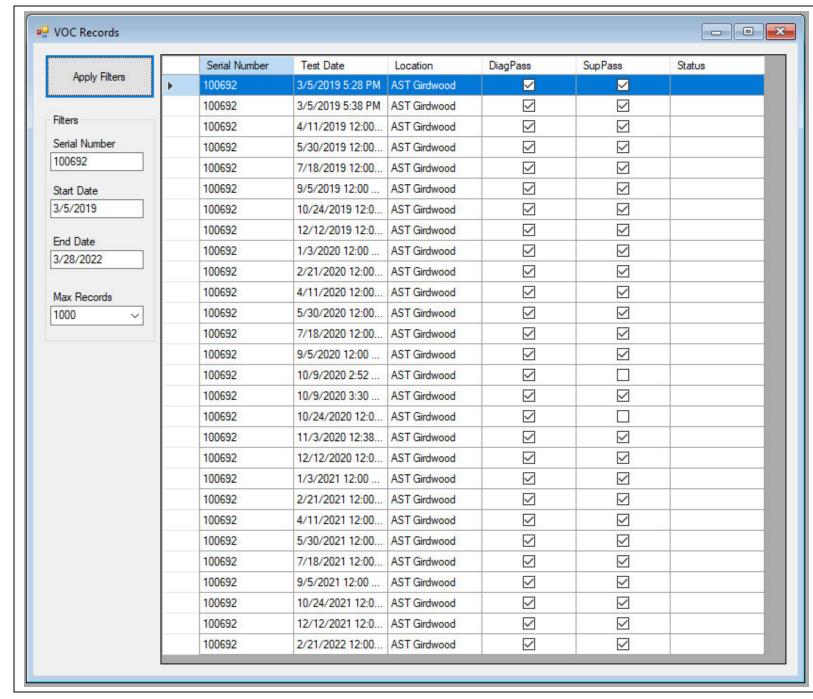

1500000       |        |  |  |

### 100692 Girdwood PD 2019.03.05 – 2022.03.28 As Found Supervisor Tests – Post File Retrieval



### 100692 Girdwood PD 2019.03.05 – 2022.03.28 As Found Supervisor Tests – Post Upload



### 100692 Girdwood PD 2019.03.05 – 2022.03.28 As Found Supervisor Tests



## 100692 Girdwood PD 2019.03.05 – 2022.03.28 As Found Tank Change – Post File Retrieval



### 100692 Girdwood PD 2019.03.05 – 2022.03.28 As Found Tank Change – Post Upload



100692 Girdwood PD 2019.03.05 – 2022.03.28 As Found Tank Change 100692 As found tank change data was accidentally not searched. Data is not available. COB 2022.09.22

### 100692 Girdwood PD 2019.03.05 – 2022.03.28 As Found VOC – Post File Retrieval



### 100692 Girdwood PD 2019.03.05 – 2022.03.28 As Found VOC – Post Upload



### 100692 Girdwood PD 2019.03.05 – 2022.03.28 As Found VOC