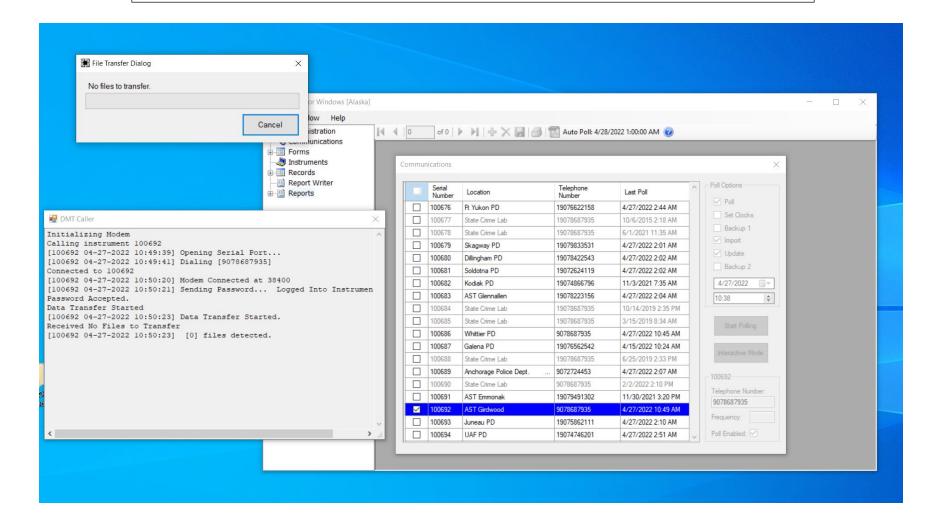

Upon arrival at the Crime Lab, both instruments successfully uploaded. This demonstrates the functionality of the modem board. The instruments also successfully uploaded during certification in 2019. These instruments returned from the field for data file evaluation after 3 years of unsuccessful uploading while in the field at their respective agencies.

## 100692 Girdwood PD Uploaded 2022.04.27 – 0 files found