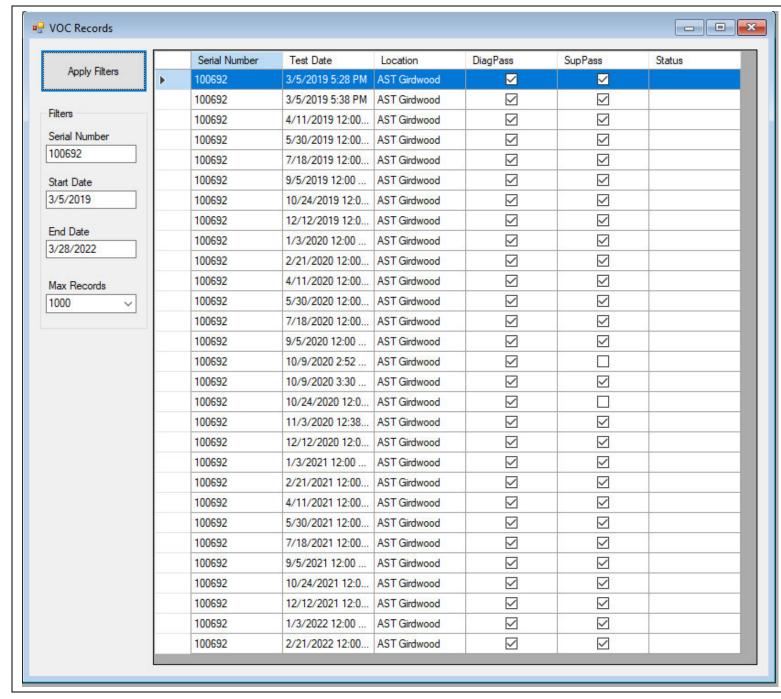

### 100692 Girdwood PD 2019.03.05 – 2022.03.28 As Found VOC – Post File Retrieval