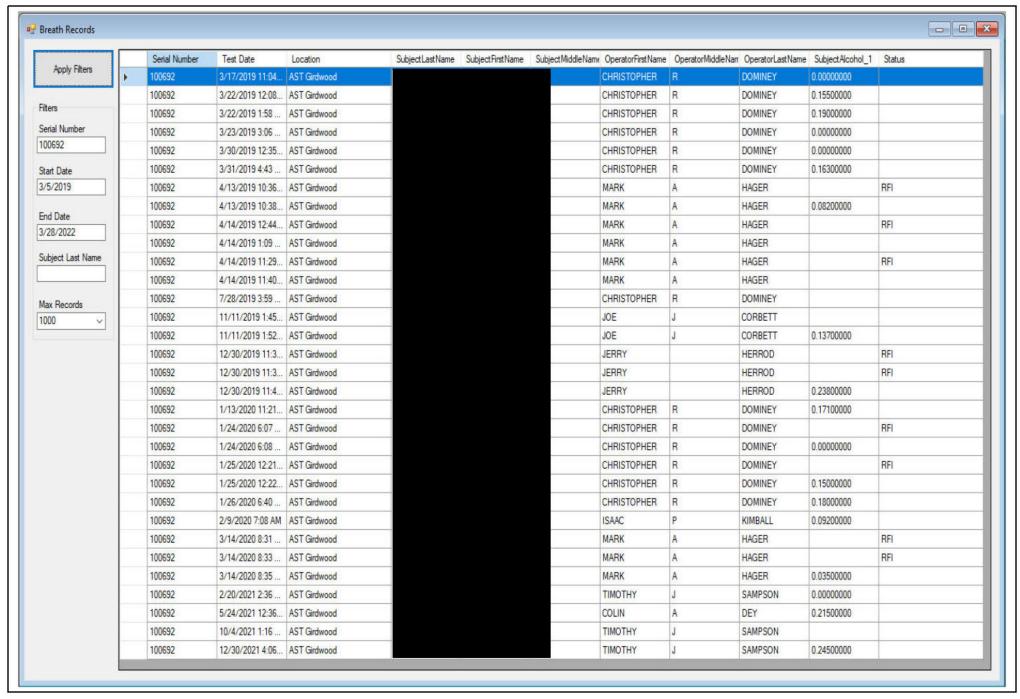

# 100692 Girdwood PD 2019.03.05 – 2022.03.28 As Found Subject Tests

| 4 1 of 29 ▶ ▶          |    |               |                  |              |                   |                    |                     |                   |                     |                  |                  |        |  |  |
|------------------------|----|---------------|------------------|--------------|-------------------|--------------------|---------------------|-------------------|---------------------|------------------|------------------|--------|--|--|
| Apply Filters          |    | Serial Number | Test Date        | Location     | Subject Last Name | Subject First Name | Subject Middle Name | OperatorFirstName | Operator Middle Nan | OperatorLastName | SubjectAlcohol_1 | Status |  |  |
|                        | Þ. | 100692        | 3/22/2019 12:08  | AST Girdwood |                   |                    |                     | CHRISTOPHER       | R                   | DOMINEY          | 0.15500000       |        |  |  |
|                        |    | 100692        | 3/22/2019 1:58   | AST Girdwood |                   |                    |                     | CHRISTOPHER       | R                   | DOMINEY          | 0.19000000       |        |  |  |
| Filters                |    | 100692        | 3/23/2019 3:06   | AST Girdwood |                   |                    |                     | CHRISTOPHER       | R                   | DOMINEY          | 0.00000000       |        |  |  |
| Serial Number          |    | 100692        | 3/30/2019 12:35  | AST Girdwood | -                 |                    |                     | CHRISTOPHER       | R                   | DOMINEY          | 0.00000000       |        |  |  |
| 100692                 |    | 100692        | 3/31/2019 4:43   | AST Girdwood |                   |                    |                     | CHRISTOPHER       | R                   | DOMINEY          | 0.16300000       |        |  |  |
| Start Date             |    | 100692        | 4/13/2019 10:36  | AST Girdwood |                   |                    |                     | MARK              | A                   | HAGER            |                  | RFI    |  |  |
| 03/05/2019             |    | 100692        | 4/13/2019 10:38  | AST Girdwood |                   |                    |                     | MARK              | A                   | HAGER            | 0.08200000       |        |  |  |
| F-1D-1-                |    | 100692        | 4/14/2019 12:44  | AST Girdwood |                   |                    |                     | MARK              | A                   | HAGER            |                  | RFI    |  |  |
| End Date<br>03/28/2022 |    | 100692        | 4/14/2019 1:09   | AST Girdwood |                   |                    |                     | MARK              | A                   | HAGER            |                  |        |  |  |
| 03/20/2022             |    | 100692        | 4/14/2019 11:29  | AST Girdwood |                   |                    |                     | MARK              | A                   | HAGER            |                  | RFI    |  |  |
| Subject Last Name      |    | 100692        | 4/14/2019 11:40  | AST Girdwood |                   |                    |                     | MARK              | A                   | HAGER            |                  |        |  |  |
|                        |    | 100692        | 7/28/2019 3:59   | AST Girdwood |                   |                    |                     | CHRISTOPHER       | R                   | DOMINEY          |                  |        |  |  |
| Max Records            |    | 100692        | 11/11/2019 1:45  | AST Girdwood |                   |                    |                     | JOE               | J                   | CORBETT          |                  |        |  |  |
| 000 ~                  |    | 100692        | 11/11/2019 1:52  | AST Girdwood |                   |                    |                     | JOE               | J                   | CORBETT          | 0.13700000       |        |  |  |
|                        |    | 100692        | 12/30/2019 11:3  | AST Girdwood |                   |                    |                     | JERRY             |                     | HERROD           |                  | RFI    |  |  |
|                        |    | 100692        | 12/30/2019 11:3  | AST Girdwood |                   |                    |                     | JERRY             |                     | HERROD           |                  | RFI    |  |  |
|                        |    | 100692        | 12/30/2019 11:4  | AST Girdwood |                   |                    |                     | JERRY             |                     | HERROD           | 0.23800000       |        |  |  |
|                        |    | 100692        | 1/13/2020 11:21  | AST Girdwood |                   |                    |                     | CHRISTOPHER       | R                   | DOMINEY          | 0.17100000       |        |  |  |
|                        |    | 100692        | 1/24/2020 6:07   | AST Girdwood |                   |                    |                     | CHRISTOPHER       | R                   | DOMINEY          |                  | RFI    |  |  |
|                        |    | 100692        | 1/24/2020 6:08   | AST Girdwood |                   |                    |                     | CHRISTOPHER       | R                   | DOMINEY          | 0.00000000       |        |  |  |
|                        |    | 100692        | 1/25/2020 12:21  | AST Girdwood |                   |                    |                     | CHRISTOPHER       | R                   | DOMINEY          |                  | RFI    |  |  |
|                        |    | 100692        | 1/25/2020 12:22  | AST Girdwood |                   |                    |                     | CHRISTOPHER       | R                   | DOMINEY          | 0.15000000       |        |  |  |
|                        |    | 100692        | 1/26/2020 6:40   | AST Girdwood |                   |                    |                     | CHRISTOPHER       | R                   | DOMINEY          | 0.18000000       |        |  |  |
|                        |    | 100692        | 2/9/2020 7:08 AM | AST Girdwood |                   |                    |                     | ISAAC             | Р                   | KIMBALL          | 0.09200000       |        |  |  |
|                        |    | 100692        | 3/14/2020 8:31   | AST Girdwood |                   |                    |                     | MARK              | A                   | HAGER            |                  | RFI    |  |  |
|                        |    | 100692        | 3/14/2020 8:33   | AST Girdwood |                   |                    |                     | MARK              | A                   | HAGER            |                  | RFI    |  |  |
|                        |    | 100692        | 3/14/2020 8:35   | AST Girdwood |                   |                    |                     | MARK              | A                   | HAGER            | 0.03500000       |        |  |  |
|                        |    | 100692        | 2/20/2021 2:36   | AST Girdwood |                   |                    |                     | TIMOTHY           | J                   | SAMPSON          | 0.00000000       |        |  |  |
|                        |    | 100692        | 5/24/2021 12:36  | AST Girdwood |                   |                    |                     | COLIN             | A                   | DEY              | 0.21500000       |        |  |  |