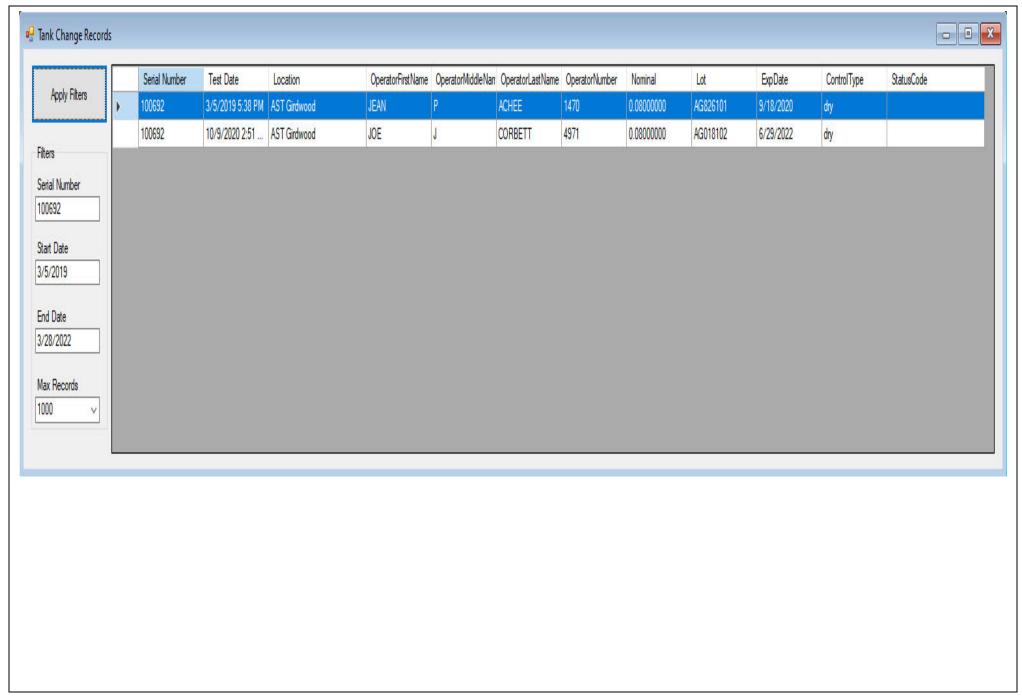

### 100692 Girdwood PD 2019.03.05 – 2022.03.28 As Found Tank Change – Post Upload

100692 Girdwood PD 2019.03.05 – 2022.03.28 As Found Tank Change 100692 As found tank change data was accidentally not searched. Data is not available. COB 2022.09.22