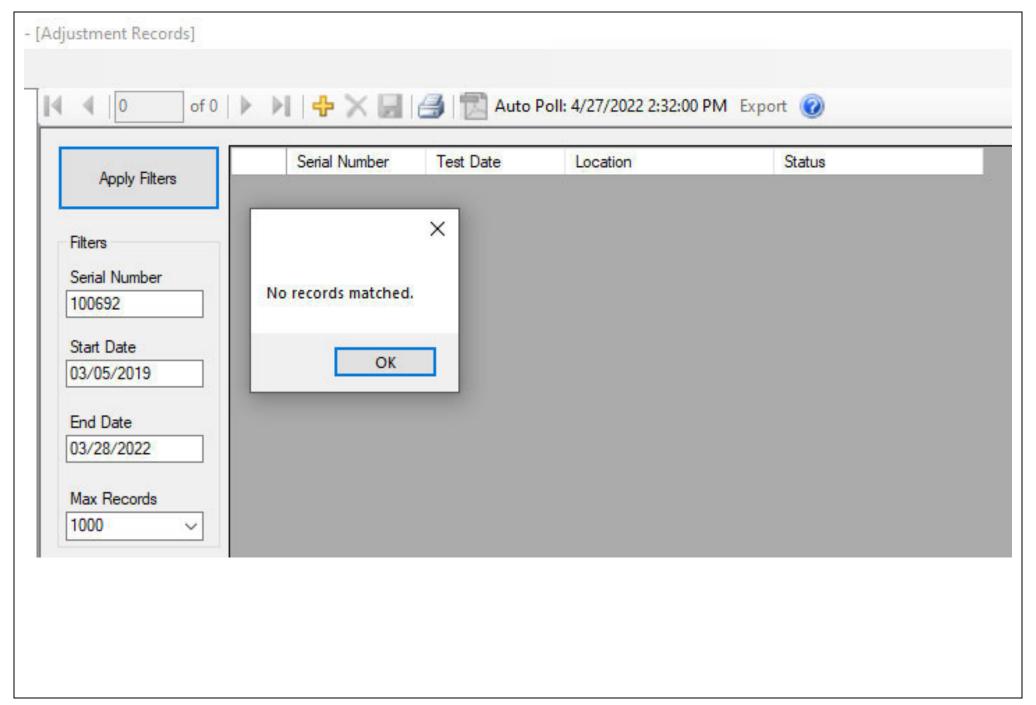

## 100692 Girdwood PD 2019.03.05 – 2022.03.28 As Found Adjustment – Post File Retrieval

DataMaster DMT 100692 was placed in service at Girdwood PD on 2019.03.05 and was removed from service on 2022.03.28 for data file evaluation. The instrument was functional when it was removed from service.

Whittier PD was found to have the following missing files: 7 subject tests and 1 tank change record.

Girdwood PD was found to have the following missing files: 3 subject tests and 1 Verification of Calibration.