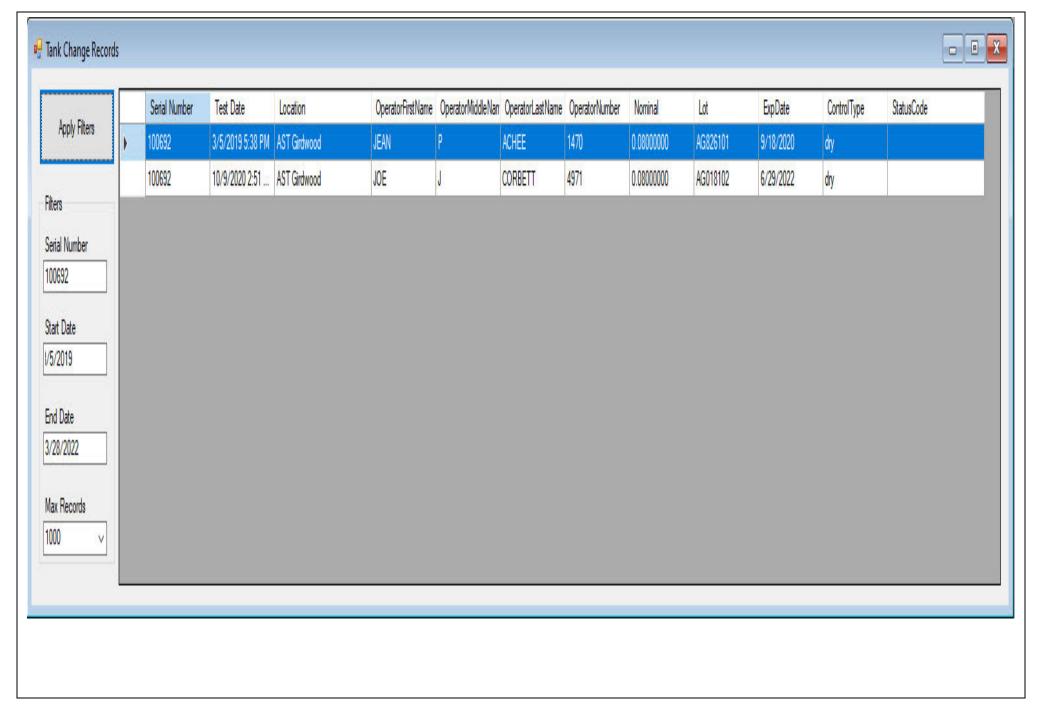

## 100692 Girdwood PD 2019.03.05 – 2022.03.28 As Found Tank Change – Post File Retrieval