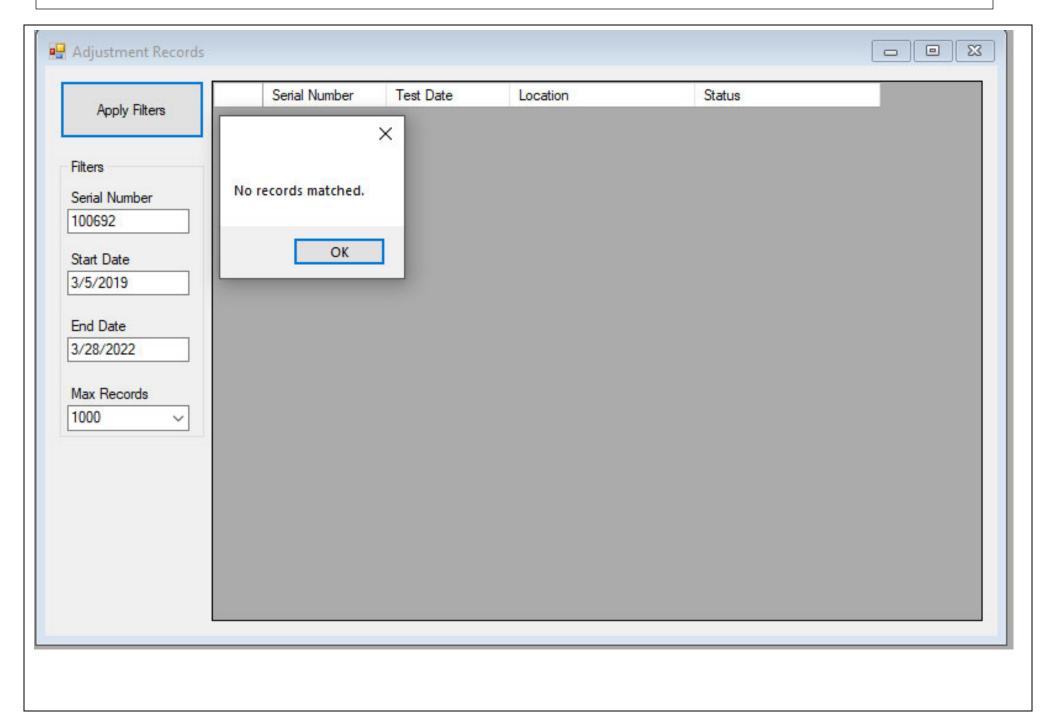

### 100692 Girdwood PD 2019.03.05 – 2022.03.28 As Found Adjustment

DataMaster DMT 100692 was placed in service at Girdwood PD on 2019.03.05 and was removed from service on 2022.03.28 for data file evaluation. The instrument was functional when it was removed from service.

Whittier PD was found to have the following missing files: 7 subject tests and 1 tank change record.

Girdwood PD was found to have the following missing files: 3 subject tests and 1 Verification of Calibration.