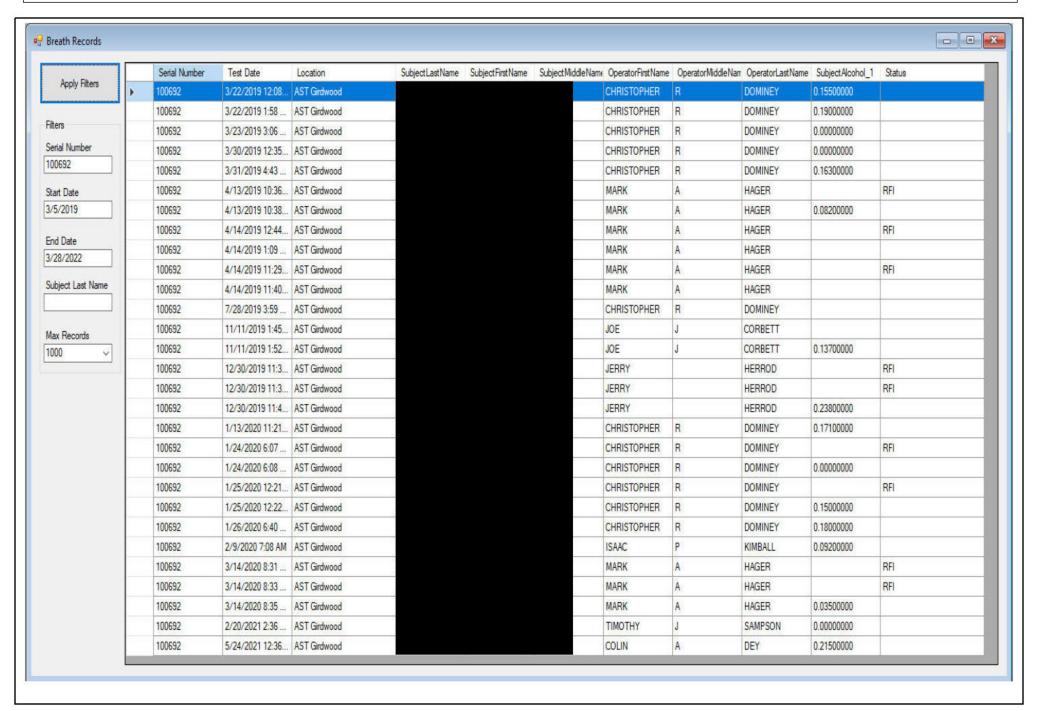

# 100692 Girdwood PD 2019.03.05 – 2022.03.28 As Found Subject Tests

| 4 1 of 29 ▶ ▶          |    |               |                  |              |                   |                    |                     |                   |                     |                  |                  |        |  |  |
|------------------------|----|---------------|------------------|--------------|-------------------|--------------------|---------------------|-------------------|---------------------|------------------|------------------|--------|--|--|
| Apply Filters          |    | Serial Number | Test Date        | Location     | Subject Last Name | Subject First Name | Subject Middle Name | OperatorFirstName | Operator Middle Nan | OperatorLastName | SubjectAlcohol_1 | Status |  |  |
|                        | Þ. | 100692        | 3/22/2019 12:08  | AST Girdwood |                   |                    |                     | CHRISTOPHER       | R                   | DOMINEY          | 0.15500000       |        |  |  |
|                        |    | 100692        | 3/22/2019 1:58   | AST Girdwood |                   |                    |                     | CHRISTOPHER       | R                   | DOMINEY          | 0.19000000       |        |  |  |
| Filters                |    | 100692        | 3/23/2019 3:06   | AST Girdwood |                   |                    |                     | CHRISTOPHER       | R                   | DOMINEY          | 0.00000000       |        |  |  |
| Serial Number          |    | 100692        | 3/30/2019 12:35  | AST Girdwood | -                 |                    |                     | CHRISTOPHER       | R                   | DOMINEY          | 0.00000000       |        |  |  |
| 100692                 |    | 100692        | 3/31/2019 4:43   | AST Girdwood |                   |                    |                     | CHRISTOPHER       | R                   | DOMINEY          | 0.16300000       |        |  |  |
| Start Date             |    | 100692        | 4/13/2019 10:36  | AST Girdwood |                   |                    |                     | MARK              | A                   | HAGER            |                  | RFI    |  |  |
| 03/05/2019             |    | 100692        | 4/13/2019 10:38  | AST Girdwood |                   |                    |                     | MARK              | A                   | HAGER            | 0.08200000       |        |  |  |
| F-1D-1-                |    | 100692        | 4/14/2019 12:44  | AST Girdwood |                   |                    |                     | MARK              | A                   | HAGER            |                  | RFI    |  |  |
| End Date<br>03/28/2022 |    | 100692        | 4/14/2019 1:09   | AST Girdwood |                   |                    |                     | MARK              | A                   | HAGER            |                  |        |  |  |
| 03/20/2022             |    | 100692        | 4/14/2019 11:29  | AST Girdwood |                   |                    |                     | MARK              | A                   | HAGER            |                  | RFI    |  |  |
| Subject Last Name      |    | 100692        | 4/14/2019 11:40  | AST Girdwood |                   |                    |                     | MARK              | A                   | HAGER            |                  |        |  |  |
|                        |    | 100692        | 7/28/2019 3:59   | AST Girdwood |                   |                    |                     | CHRISTOPHER       | R                   | DOMINEY          |                  |        |  |  |
| Max Records            |    | 100692        | 11/11/2019 1:45  | AST Girdwood |                   |                    |                     | JOE               | J                   | CORBETT          |                  |        |  |  |
| 000 ~                  |    | 100692        | 11/11/2019 1:52  | AST Girdwood |                   |                    |                     | JOE               | J                   | CORBETT          | 0.13700000       |        |  |  |
|                        |    | 100692        | 12/30/2019 11:3  | AST Girdwood |                   |                    |                     | JERRY             |                     | HERROD           |                  | RFI    |  |  |
|                        |    | 100692        | 12/30/2019 11:3  | AST Girdwood |                   |                    |                     | JERRY             |                     | HERROD           |                  | RFI    |  |  |
|                        |    | 100692        | 12/30/2019 11:4  | AST Girdwood |                   |                    |                     | JERRY             |                     | HERROD           | 0.23800000       |        |  |  |
|                        |    | 100692        | 1/13/2020 11:21  | AST Girdwood |                   |                    |                     | CHRISTOPHER       | R                   | DOMINEY          | 0.17100000       |        |  |  |
|                        |    | 100692        | 1/24/2020 6:07   | AST Girdwood |                   |                    |                     | CHRISTOPHER       | R                   | DOMINEY          |                  | RFI    |  |  |
|                        |    | 100692        | 1/24/2020 6:08   | AST Girdwood |                   |                    |                     | CHRISTOPHER       | R                   | DOMINEY          | 0.00000000       |        |  |  |
|                        |    | 100692        | 1/25/2020 12:21  | AST Girdwood |                   |                    |                     | CHRISTOPHER       | R                   | DOMINEY          |                  | RFI    |  |  |
|                        |    | 100692        | 1/25/2020 12:22  | AST Girdwood |                   |                    |                     | CHRISTOPHER       | R                   | DOMINEY          | 0.15000000       |        |  |  |
|                        |    | 100692        | 1/26/2020 6:40   | AST Girdwood |                   |                    |                     | CHRISTOPHER       | R                   | DOMINEY          | 0.18000000       |        |  |  |
|                        |    | 100692        | 2/9/2020 7:08 AM | AST Girdwood |                   |                    |                     | ISAAC             | Р                   | KIMBALL          | 0.09200000       |        |  |  |
|                        |    | 100692        | 3/14/2020 8:31   | AST Girdwood |                   |                    |                     | MARK              | A                   | HAGER            |                  | RFI    |  |  |
|                        |    | 100692        | 3/14/2020 8:33   | AST Girdwood |                   |                    |                     | MARK              | A                   | HAGER            |                  | RFI    |  |  |
|                        |    | 100692        | 3/14/2020 8:35   | AST Girdwood |                   |                    |                     | MARK              | A                   | HAGER            | 0.03500000       |        |  |  |
|                        |    | 100692        | 2/20/2021 2:36   | AST Girdwood |                   |                    |                     | TIMOTHY           | J                   | SAMPSON          | 0.00000000       |        |  |  |
|                        |    | 100692        | 5/24/2021 12:36  | AST Girdwood |                   |                    |                     | COLIN             | A                   | DEY              | 0.21500000       |        |  |  |