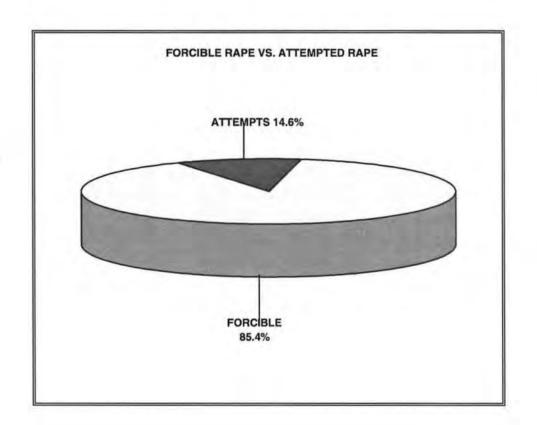

#### SUMMARY

A total of 398 rapes, including 58 attempted rapes, were reported in 1996. The total represents 1.3 percent of the total crime index offenses and 9.6 percent of the violent crime. There were 22.9 percent fewer rapes in 1996 than 1995. Monthly figures indicate that more rapes occurred during July than any other month while the fewest number occurred in April. 47.5 percent of the persons arrested for rape were between the ages of 25 and 39.

| RAPE TYPE               | NUMBER | PERCENT |
|-------------------------|--------|---------|
| FORCIBLE RAPE           | 340    | 85.4    |
| ATTEMPTED FORCIBLE RAPE | 58     | 14.6    |