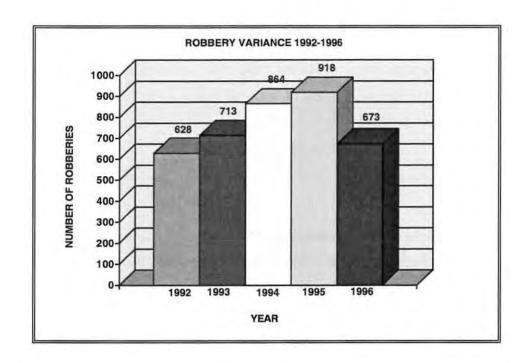

#### SUMMARY

A total of 673 robberies were committed in 1996. This represents 2.2 percent of the total crime index offenses and 16.3 percent of the violent crime. There were 26.7 percent fewer robberies in 1996 than 1995. Monthly figures indicate that more persons were robbed during August than any other month while the fewest number were robbed in May. 42.5 percent of the robberies were committed through the use of strong-arm tactics and another 38.6 percent using firearms. 23.7 percent of the persons arrested for robbery were between the ages of 25 and 34. 83.4 percent of the persons arrested for robbery were male.

#### **ROBBERY INDEX AND RATE VARIANCE 1992 - 1996**

| YEAR | NUMBER | INDEX<br>% CHANGE | RATE<br>% CHANGE |
|------|--------|-------------------|------------------|
| 1992 | 628    |                   |                  |
| 1993 | 713    | + 13.5            | + 11.1           |
| 1994 | 864    | + 21.2            | + 20.0           |
| 1995 | 918    | + 6.2             | +11.9            |
| 1996 | 673    | - 26.7            | - 26.0           |