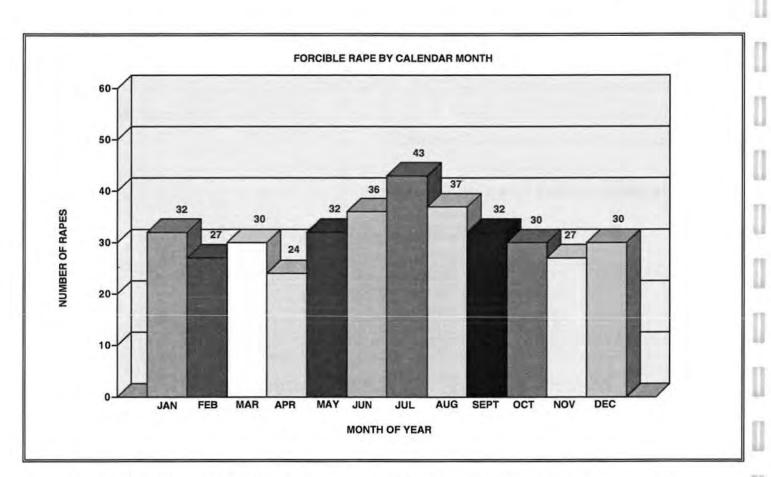

#### SUMMARY

A total of 398 rapes, including 58 attempted rapes, were reported in 1996. The total represents 1.3 percent of the total crime index offenses and 9.6 percent of the violent crime. There were 22.9 percent fewer rapes in 1996 than 1995. Monthly figures indicate that more rapes occurred during July than any other month while the fewest number occurred in April. 47.5 percent of the persons arrested for rape were between the ages of 25 and 39.

<sup>\*</sup> Due to non-availability of female population data, the rate percent change could not be calculated

<sup>&</sup>lt;sup>2</sup> Crime in the United States 1996, 23.

Agencies reporting annual data only create disparity between monthly aggregate and annual total