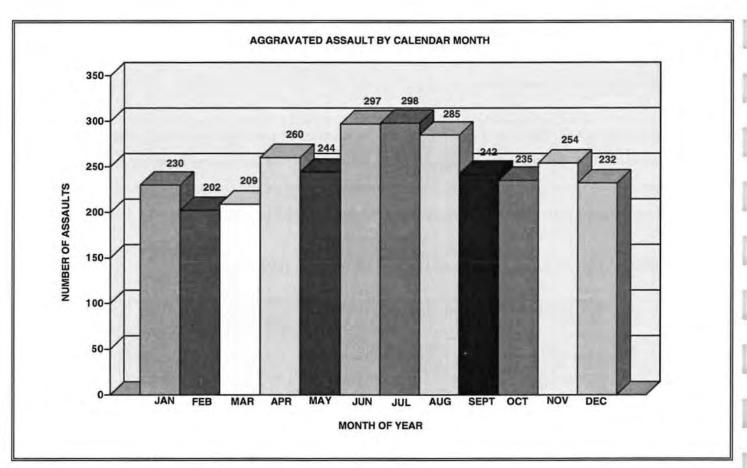

#### SUMMARY

A total of 3,007 aggravated assaults occurred in 1996. This represents 72.9 percent of the violent crimes and 9.9 percent of the total crime index offenses. The number of aggravated assaults and the crime rate for this offense decreased slightly between 1995 and 1996. Monthly figures indicate that more persons were assaulted in July than any other month in 1996 while the fewest number were assaulted in February. 45.8 percent of the offenders were between the ages of twenty-five and thirty-nine. Over 80 percent of the persons arrested for aggravated assault were male.