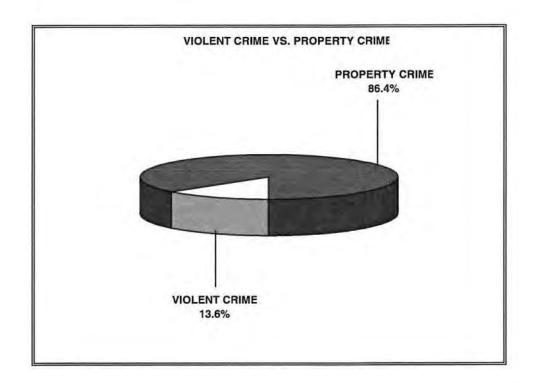

#### SUMMARY

In 1996, Alaska experienced a decrease in the total number of both violent and property crimes. It is important to note that this is coupled with less than a 0.5 percent decrease in the population base represented by reporting agencies. There was no significant change in the distribution of crime by category between 1996 and 1995. In 1996, 13.6 percent of the total crimes were violent crimes and 86.4 percent property crimes; in 1995, 14 percent of the crimes were crimes against people and 86 percent were crimes against property. The crime totals and rates tabulated in *Crime Reported in Alaska* include the reporting areas only. Caution should be exercised when comparing data from one year to another.