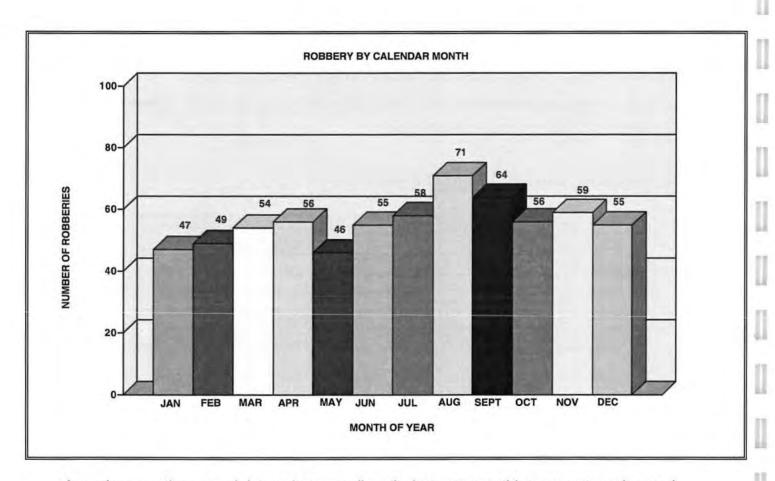

#### SUMMARY

A total of 673 robberies were committed in 1996. This represents 2.2 percent of the total crime index offenses and 16.3 percent of the violent crime. There were 26.7 percent fewer robberies in 1996 than 1995. Monthly figures indicate that more persons were robbed during August than any other month while the fewest number were robbed in May. 42.5 percent of the robberies were committed through the use of strong-arm tactics and another 38.6 percent using firearms. 23.7 percent of the persons arrested for robbery were between the ages of 25 and 34. 83.4 percent of the persons arrested for robbery were male.

<sup>&</sup>lt;sup>3</sup> Crime in the United States 1996, 26.

Agencies reporting annual data only create disparity between monthly aggregate and annual total