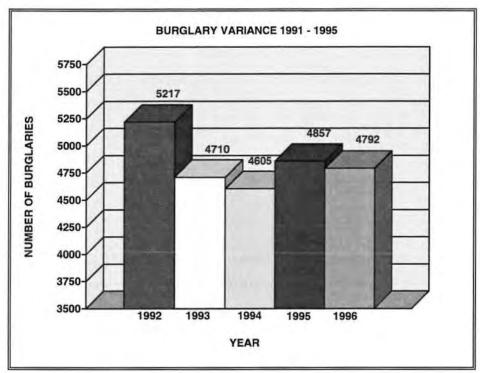

#### SUMMARY

A total of 4,792 burglaries were reported in 1996. This represents 18.3 percent of the property crime and 15.8 percent of the total crime index offenses. Burglary volume decreased by 1.3 percent in 1996 from the 1995 total. Monthly figures indicate that more burglaries occurred during the month of August than any other month in 1996 while the fewest number occurred in November. 56.4 percent of the persons arrested for burglary were under the age of 18. Males constituted 87.8 percent of the offenders.

#### **BURGLARY INDEX AND RATE VARIANCE 1992 - 1996**

| YEAR | NUMBER | INDEX<br>% CHANGE | RATE<br>% CHANGE |
|------|--------|-------------------|------------------|
| 1992 | 5217   |                   |                  |
| 1993 | 4710   | - 9.7             | - 11.7           |
| 1994 | 4605   | - 2.3             | - 1.9            |
| 1995 | 4857   | + 4.0             | + 9.5            |
| 1996 | 4792   | - 2.5             | - 2.0            |