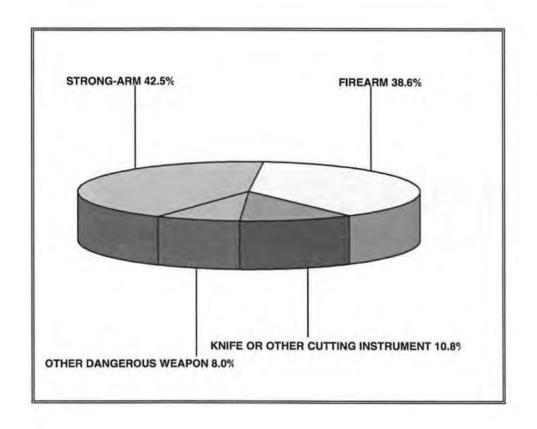

## **SUMMARY BY WEAPON TYPE**

| WEAPON                         | NUMBER | PERCENT |
|--------------------------------|--------|---------|
| FIREARM                        | 260    | 38.6    |
| KNIFE/OTHER CUTTING INSTRUMENT | 73     | 10.8    |
| OTHER DANGEROUS WEAPON         | 54     | 8.0     |
| STRONG-ARM                     | 286    | 42.5    |