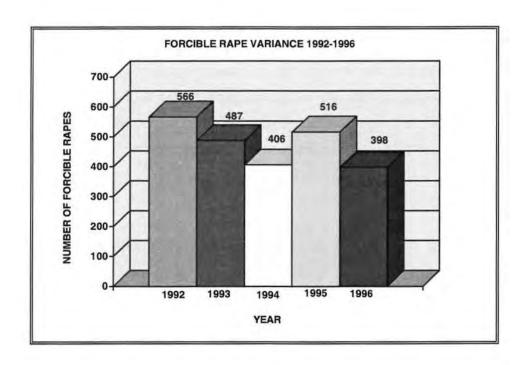

#### SUMMARY

A total of 398 rapes, including 58 attempted rapes, were reported in 1996. The total represents 1.3 percent of the total crime index offenses and 9.6 percent of the violent crime. There were 22.9 percent fewer rapes in 1996 than 1995. Monthly figures indicate that more rapes occurred during July than any other month while the fewest number occurred in April. 47.5 percent of the persons arrested for rape were between the ages of 25 and 39.

#### RAPE INDEX AND RATE VARIANCE 1992 - 1996

| YEAR | NUMBER | INDEX<br>% CHANGE | RATE<br>% CHANGE |
|------|--------|-------------------|------------------|
| 1992 | 566    |                   | *                |
| 1993 | 487    | - 14.0            | *                |
| 1994 | 406    | - 16.8            | *                |
| 1995 | 516    | +27.1             | *                |
| 1996 | 398    | - 22.9            | *                |