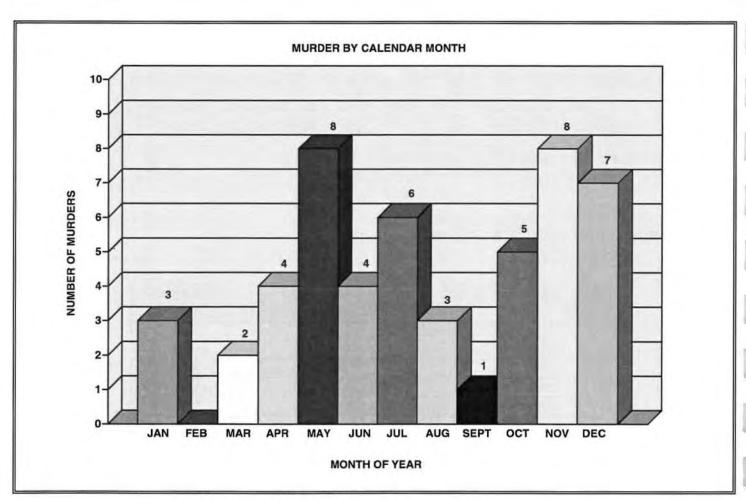

#### SUMMARY

A total of 45 murders were recorded in 1996. This represents 1.1 percent of the violent crime and 0.1 percent of the total crime index offenses. There were 18.2 percent fewer murders in 1996 than 1995. Monthly figures show that more persons were murdered in May and November than any other month in 1996 while no homicides occurred in February. 29.4 percent of the offenders were between the ages of ten and nineteen and half were under the age of twenty-five. 31.2 percent of the victims were in the thirty-five to forty-four age bracket. Over 79 percent of the perpetrators and 71 percent of the victims were male. The weapon used in over 71 percent of the homicides was some type of gun.