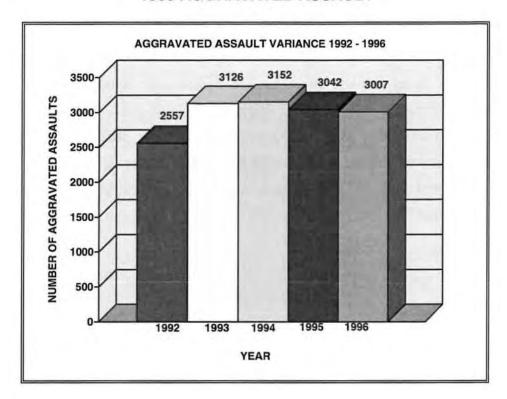

#### AGGRAVATED ASSAULT INDEX AND RATE VARIANCE 1992 - 1996

| YEAR | NUMBER | % CHANGE | RATE<br>% CHANGE |
|------|--------|----------|------------------|
| 1992 | 2557   |          |                  |
| 1993 | 3126   | + 22.2   | +19.6            |
| 1994 | 3152   | + 0.8    | + 0.1            |
| 1995 | 3042   | - 3.5    | + 1.6            |
| 1996 | 3007   | - 1.2    | - 0.6            |