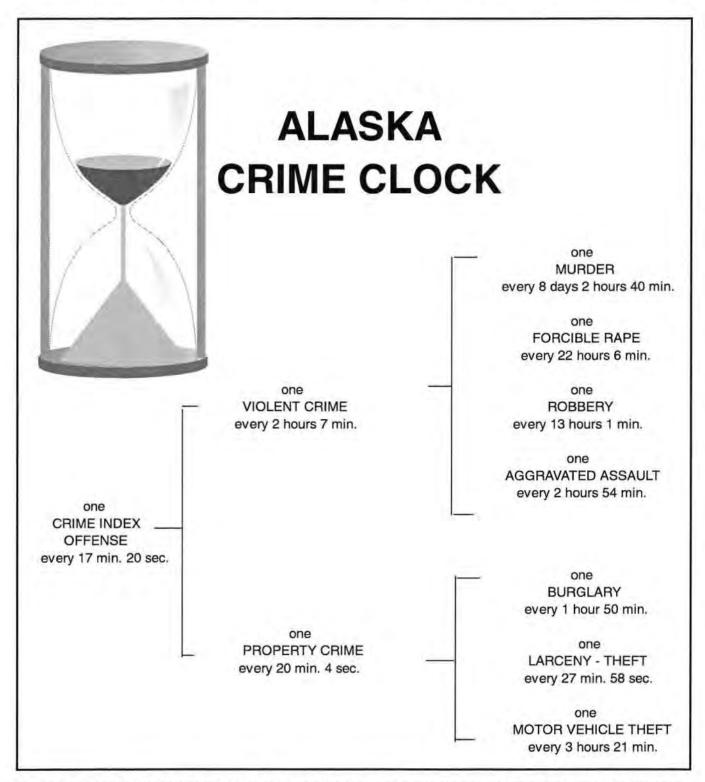

## 1996 REPORTED CRIME FREQUENCY

The Crime Clock should be viewed with care. Being the most aggregate representation of UCR data, it is designed to convey the annual reported crime experience by showing the relative frequency of occurrence of the Index Offenses. This mode of display should not be taken to imply a regularity in the commission of the Crime Index Offenses; rather, it represents the annual ratio of crime to fixed time intervals.