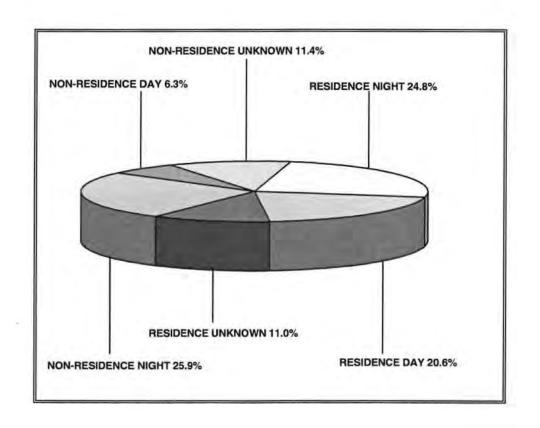

## SUMMARY BY PLACE AND TIME OF OCCURRENCE

| PLACE AND TIME OF ENTRY         | NUMBER | PERCENT |
|---------------------------------|--------|---------|
| RESIDENCE (NIGHT 6PM - 6AM)     | 1181   | 24.6    |
| RESIDENCE (DAY 6AM - 6PM)       | 1190   | 24.8    |
| RESIDENCE (TIME UNKNOWN)        | 549    | 11.5    |
| NON-RESIDENCE (NIGHT 6PM - 6AM) | 1118   | 23.3    |
| NON-RESIDENCE (DAY 6AM - 6PM)   | 392    | 8.2     |
| NON-RESIDENCE (TIME UNKNOWN)    | 362    | 7.6     |