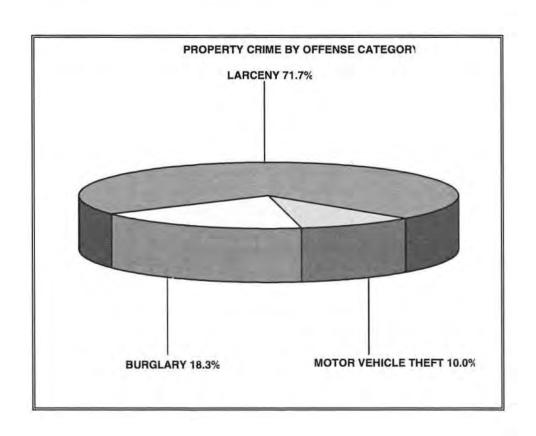

#### SUMMARY

A total of 4,792 burglaries were reported in 1996. This represents 18.3 percent of the property crime and 15.8 percent of the total crime index offenses. Burglary volume decreased by 1.3 percent in 1996 from the 1995 total. Monthly figures indicate that more burglaries occurred during the month of August than any other month in 1996 while the fewest number occurred in November. 56.4 percent of the persons arrested for burglary were under the age of 18. Males constituted 87.8 percent of the offenders.

### SUMMARY

A total of 18,793 larceny-thefts were reported in 1996. This represents 71.7 percent of the property crime and 62 percent of the total crime index offenses. The number of larceny-thefts decreased more than 5 percent between 1995 and 1996. Larceny-theft was most prevalent during the month of July and least frequent during November. 42 percent of the people arrested for larceny-theft were under 18 years of age. 67.3 percent of the offenders were male.

#### SUMMARY

A total of 2,617 motor vehicle thefts occurred during 1996. This represents 10.0 percent of the property crime and 8.6 percent of the total crime index offenses. There was a 15 percent reduction in the motor vehicle theft crime index between 1995 than 1996. Monthly figures indicate that more vehicles were stolen in March than any other month in 1996 while the fewest number were stolen in April. 11.3 percent of the persons arrested for motor vehicle theft were in the 13 to 14 year age bracket and an additional 8.9 percent were 16 years of age; 36.4 percent were under 18 years of age. 82.8 percent of the arrested offenders were male.