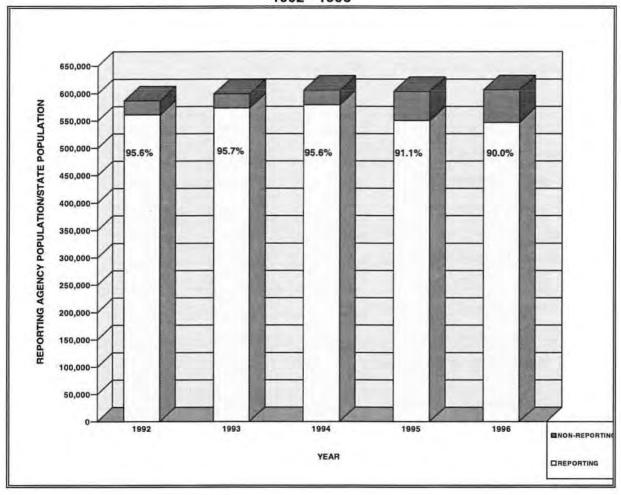

In 1996, 26 agencies provided crime information to the department. These agencies represent 90 percent of the state's population. This is slightly less than the national reporting level of 95 percent. Monthly crime statistics, created from the Alaska Public Safety Information Network (APSIN) or locally generated reports, are forwarded to the FBI for inclusion in its annual report and are used to compile the annual *Crime Reported in Alaska* publication. This document is a major resource for measuring the trend and distribution of crime in Alaska.