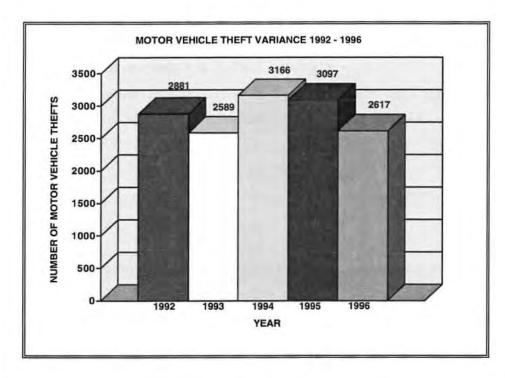

#### MOTOR VEHICLE THEFT INDEX AND RATE VARIANCE 1992 - 1996

| YEAR | NUMBER | INDEX<br>% CHANGE | RATE<br>% CHANGE |
|------|--------|-------------------|------------------|
| 1992 | 2,881  |                   |                  |
| 1993 | 2,589  | - 10.1            | - 12.1           |
| 1994 | 3,166  | + 22.4            | + 21.0           |
| 1995 | 3,097  | - 2.2             | + 3.0            |
| 1996 | 2,617  | - 15.5            | - 15.0           |