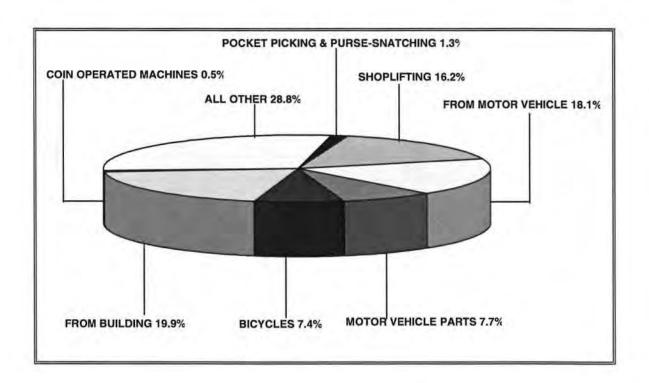

## SUMMARY BY LARCENY-THEFT TYPE

| TYPE                              | NUMBER | PERCENT |
|-----------------------------------|--------|---------|
| POCKET-PICKING                    | 46     | 0.2     |
| PURSE-SNATCHING                   | 212    | 1.1     |
| SHOPLIFTING                       | 3,039  | 16.2    |
| FROM MOTOR VEHICLE                | 3,401  | 18.1    |
| MOTOR VEHICLE PARTS & ACCESSORIES | 1,451  | 7.7     |
| BICYCLES                          | 1,389  | 7.4     |
| FROM BUILDING                     | 3,738  | 19.9    |
| FROM COIN OPERATED MACHINES       | 96     | 0.5     |
| ALL OTHER                         | 5,421  | 28.8    |