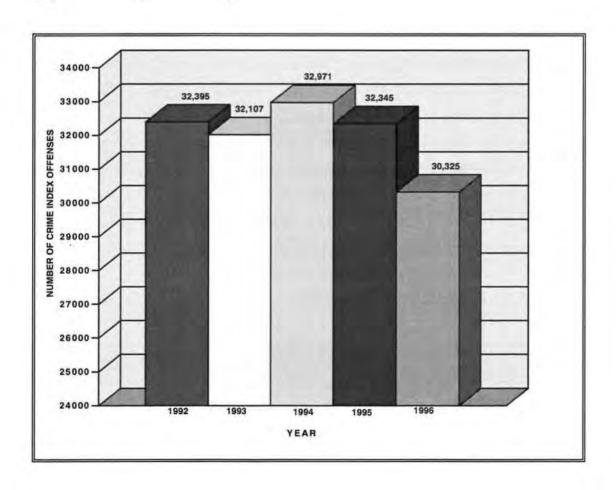

#### **CRIME INDEX OFFENSE SUMMARY**

1992 - 1996

|      | TOTAL<br>OFFENSES | VIOLENT<br>CRIMES | PROPERTY<br>CRIMES | MURDER | FORCIBLE<br>RAPE | ROBBERY | AGGRAVATED<br>ASSAULT | BURGLARY | LARCENY<br>-THEFT | MOTOR<br>VEHICLI<br>THEFT |
|------|-------------------|-------------------|--------------------|--------|------------------|---------|-----------------------|----------|-------------------|---------------------------|
| 1992 | 32,395            | 3,795             | 28,600             | 44     | 566              | 628     | 2,557                 | 5,217    | 20,502            | 2,881                     |
| 1993 | 32,017            | 4,378             | 27,639             | 52     | 487              | 713     | 3,126                 | 4,710    | 20,340            | 2,589                     |
| 1994 | 32,971            | 4,459             | 28,512             | 37     | 406              | 864     | 3,152                 | 4,670    | 20,676            | 3,166                     |
| 1995 | 32,345            | 4,531             | 27,814             | 55     | 516              | 918     | 3,042                 | 4,857    | 19,860            | 3,097                     |
| 1996 | 30,325            | 4,123             | 26,202             | 45     | 398              | 673     | 3,007                 | 4,792    | 18,793            | 2,617                     |