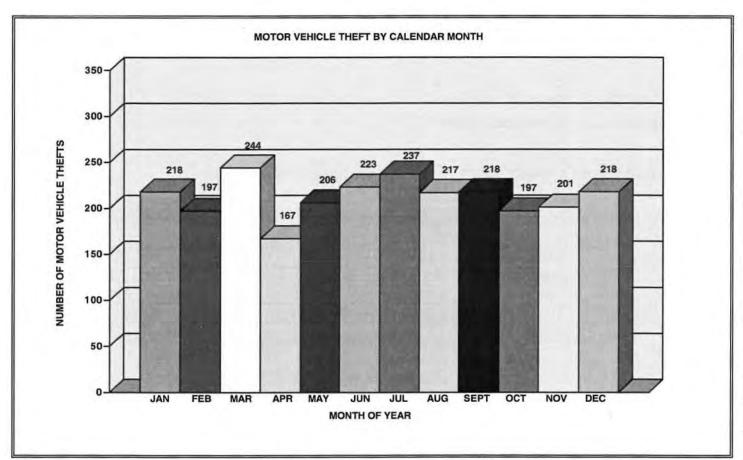

#### SUMMARY

A total of 2,617 motor vehicle thefts occurred during 1996. This represents 10.0 percent of the property crime and 8.6 percent of the total crime index offenses. There was a 15 percent reduction in the motor vehicle theft crime index between 1995 than 1996. Monthly figures indicate that more vehicles were stolen in March than any other month in 1996 while the fewest number were stolen in April. 11.3 percent of the persons arrested for motor vehicle theft were in the 13 to 14 year age bracket and an additional 8.9 percent were 16 years of age; 36.4 percent were under 18 years of age. 82.8 percent of the arrested offenders were male.