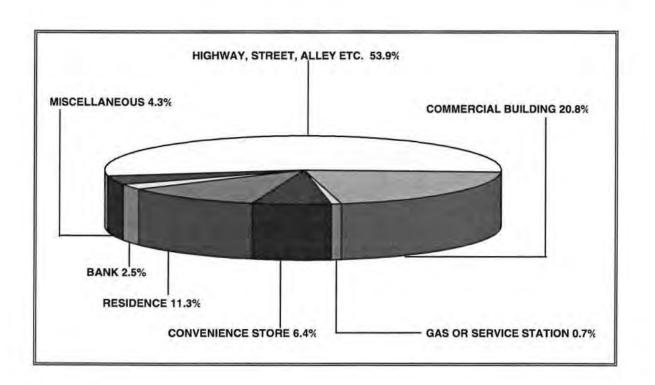

The estimated value of the property loss related to these offenses is \$827,557. Robberies on streets or highways accounted for more than half (53.9 percent) of the offenses in this category and 53.8 percent of the property loss.

## SUMMARY BY PLACE OF OCCURRENCE

| PLACE OF OCCURRENCE         | NUMBER | PERCENT |
|-----------------------------|--------|---------|
| HIGHWAY, STREET ALLEY, ETC. | 363    | 53.9    |
| COMMERCIAL BUILDING         | 140    | 20.8    |
| GAS OR SERVICE STATION      | 5      | 0.7     |
| CONVENIENCE STORE           | 43     | 6.4     |
| RESIDENCE                   | 76     | 11.3    |
| BANK                        | 17     | 2.5     |
| MISCELLANEOUS               | 29     | 4.3     |