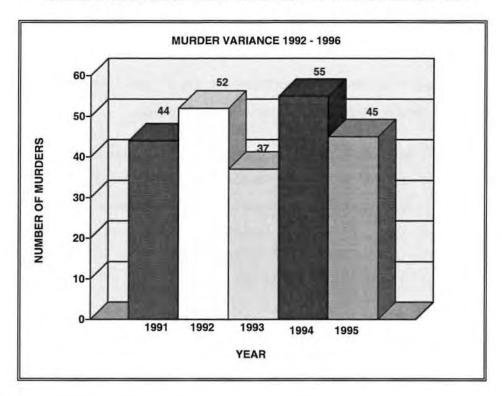

#### SUMMARY

A total of 45 murders were recorded in 1996. This represents 1.1 percent of the violent crime and 0.1 percent of the total crime index offenses. There were 18.2 percent fewer murders in 1996 than 1995. Monthly figures show that more persons were murdered in May and November than any other month in 1996 while no homicides occurred in February. 29.4 percent of the offenders were between the ages of ten and nineteen and half were under the age of twenty-five. 31.2 percent of the victims were in the thirty-five to forty-four age bracket. Over 79 percent of the perpetrators and 71 percent of the victims were male. The weapon used in over 71 percent of the homicides was some type of gun.

#### **MURDER INDEX AND RATE VARIANCE 1992-1996**

| YEAR | NUMBER | INDEX<br>% CHANGE | RATE<br>% CHANGE |  |  |
|------|--------|-------------------|------------------|--|--|
| 1992 | 44     |                   |                  |  |  |
| 1993 | 52     | +18.2             | +18.2            |  |  |
| 1994 | 37     | - 28.9            | - 29.7           |  |  |
| 1995 | 55     | +48.6             | +54.7            |  |  |
| 1996 | 45     | - 18.2            | - 17.2           |  |  |