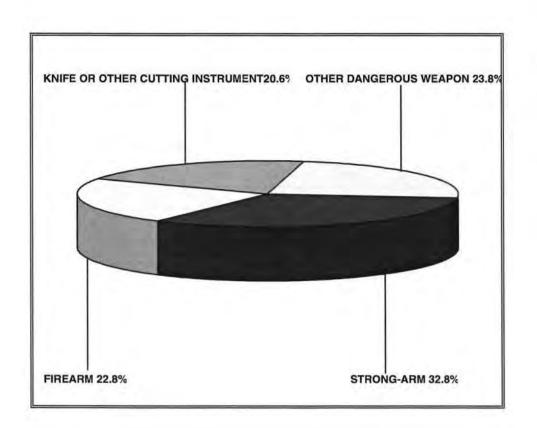

Strong-arm tactics, the use of personal weapons such as hands, fists, and feet, were used in committing 32.8 percent of the aggravated assaults. Of the remaining weapon categories, firearms were used in 22.8 percent of the offenses, blunt objects or other dangerous weapons in 23.8 percent, and a knife or other cutting instrument in 20.6 percent.

## SUMMARY BY WEAPON TYPE

| WEAPON                         | NUMBER | PERCENT |
|--------------------------------|--------|---------|
| FIREARM                        | 685    | 22.8    |
| KNIFE/OTHER CUTTING INSTRUMENT | 618    | 20.6    |
| OTHER DANGEROUS WEAPON         | 717    | 23.8    |
| STRONG-ARM                     | 987    | 32.8    |