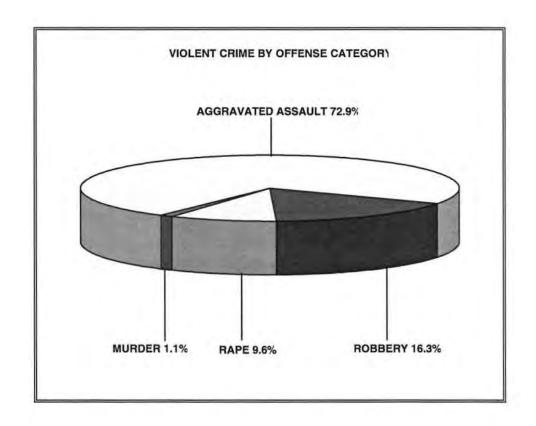

#### SUMMARY

A total of 45 murders were recorded in 1996. This represents 1.1 percent of the violent crime and 0.1 percent of the total crime index offenses. There were 18.2 percent fewer murders in 1996 than 1995. Monthly figures show that more persons were murdered in May and November than any other month in 1996 while no homicides occurred in February. 29.4 percent of the offenders were between the ages of ten and nineteen and half were under the age of twenty-five. 31.2 percent of the victims were in the thirty-five to forty-four age bracket. Over 79 percent of the perpetrators and 71 percent of the victims were male. The weapon used in over 71 percent of the homicides was some type of gun.

#### SUMMARY

A total of 398 rapes, including 58 attempted rapes, were reported in 1996. The total represents 1.3 percent of the total crime index offenses and 9.6 percent of the violent crime. There were 22.9 percent fewer rapes in 1996 than 1995. Monthly figures indicate that more rapes occurred during July than any other month while the fewest number occurred in April. 47.5 percent of the persons arrested for rape were between the ages of 25 and 39.

#### SUMMARY

A total of 673 robberies were committed in 1996. This represents 2.2 percent of the total crime index offenses and 16.3 percent of the violent crime. There were 26.7 percent fewer robberies in 1996 than 1995. Monthly figures indicate that more persons were robbed during August than any other month while the fewest number were robbed in May. 42.5 percent of the robberies were committed through the use of strong-arm tactics and another 38.6 percent using firearms. 23.7 percent of the persons arrested for robbery were between the ages of 25 and 34. 83.4 percent of the persons arrested for robbery were male.

#### SUMMARY

A total of 3,007 aggravated assaults occurred in 1996. This represents 72.9 percent of the violent crimes and 9.9 percent of the total crime index offenses. The number of aggravated assaults and the crime rate for this offense decreased slightly between 1995 and 1996. Monthly figures indicate that more persons were assaulted in July than any other month in 1996 while the fewest number were assaulted in February. 45.8 percent of the offenders were between the ages of twenty-five and thirty-nine. Over 80 percent of the persons arrested for aggravated assault were male.