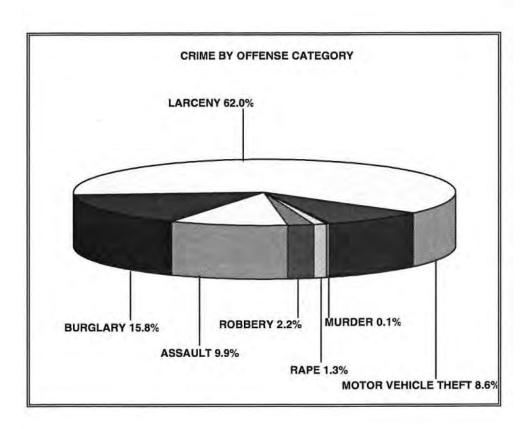

#### SUMMARY

In 1996, Alaska experienced a decrease in the total number of both violent and property crimes. It is important to note that this is coupled with less than a 0.5 percent decrease in the population base represented by reporting agencies. There was no significant change in the distribution of crime by category between 1996 and 1995. In 1996, 13.6 percent of the total crimes were violent crimes and 86.4 percent property crimes; in 1995, 14 percent of the crimes were crimes against people and 86 percent were crimes against property. The crime totals and rates tabulated in *Crime Reported in Alaska* include the reporting areas only. Caution should be exercised when comparing data from one year to another.

#### SUMMARY

A total of 45 murders were recorded in 1996. This represents 1.1 percent of the violent crime and 0.1 percent of the total crime index offenses. There were 18.2 percent fewer murders in 1996 than 1995. Monthly figures show that more persons were murdered in May and November than any other month in 1996 while no homicides occurred in February. 29.4 percent of the offenders were between the ages of ten and nineteen and half were under the age of twenty-five. 31.2 percent of the victims were in the thirty-five to forty-four age bracket. Over 79 percent of the perpetrators and 71 percent of the victims were male. The weapon used in over 71 percent of the homicides was some type of gun.

#### SUMMARY

A total of 398 rapes, including 58 attempted rapes, were reported in 1996. The total represents 1.3 percent of the total crime index offenses and 9.6 percent of the violent crime. There were 22.9 percent fewer rapes in 1996 than 1995. Monthly figures indicate that more rapes occurred during July than any other month while the fewest number occurred in April. 47.5 percent of the persons arrested for rape were between the ages of 25 and 39.

#### SUMMARY

A total of 673 robberies were committed in 1996. This represents 2.2 percent of the total crime index offenses and 16.3 percent of the violent crime. There were 26.7 percent fewer robberies in 1996 than 1995. Monthly figures indicate that more persons were robbed during August than any other month while the fewest number were robbed in May. 42.5 percent of the robberies were committed through the use of strong-arm tactics and another 38.6 percent using firearms. 23.7 percent of the persons arrested for robbery were between the ages of 25 and 34. 83.4 percent of the persons arrested for robbery were male.

#### SUMMARY

A total of 3,007 aggravated assaults occurred in 1996. This represents 72.9 percent of the violent crimes and 9.9 percent of the total crime index offenses. The number of aggravated assaults and the crime rate for this offense decreased slightly between 1995 and 1996. Monthly figures indicate that more persons were assaulted in July than any other month in 1996 while the fewest number were assaulted in February. 45.8 percent of the offenders were between the ages of twenty-five and thirty-nine. Over 80 percent of the persons arrested for aggravated assault were male.

#### SUMMARY

A total of 4,792 burglaries were reported in 1996. This represents 18.3 percent of the property crime and 15.8 percent of the total crime index offenses. Burglary volume decreased by 1.3 percent in 1996 from the 1995 total. Monthly figures indicate that more burglaries occurred during the month of August than any other month in 1996 while the fewest number occurred in November. 56.4 percent of the persons arrested for burglary were under the age of 18. Males constituted 87.8 percent of the offenders.

### SUMMARY

A total of 18,793 larceny-thefts were reported in 1996. This represents 71.7 percent of the property crime and 62 percent of the total crime index offenses. The number of larceny-thefts decreased more than 5 percent between 1995 and 1996. Larceny-theft was most prevalent during the month of July and least frequent during November. 42 percent of the people arrested for larceny-theft were under 18 years of age. 67.3 percent of the offenders were male.

#### SUMMARY

A total of 2,617 motor vehicle thefts occurred during 1996. This represents 10.0 percent of the property crime and 8.6 percent of the total crime index offenses. There was a 15 percent reduction in the motor vehicle theft crime index between 1995 than 1996. Monthly figures indicate that more vehicles were stolen in March than any other month in 1996 while the fewest number were stolen in April. 11.3 percent of the persons arrested for motor vehicle theft were in the 13 to 14 year age bracket and an additional 8.9 percent were 16 years of age; 36.4 percent were under 18 years of age. 82.8 percent of the arrested offenders were male.