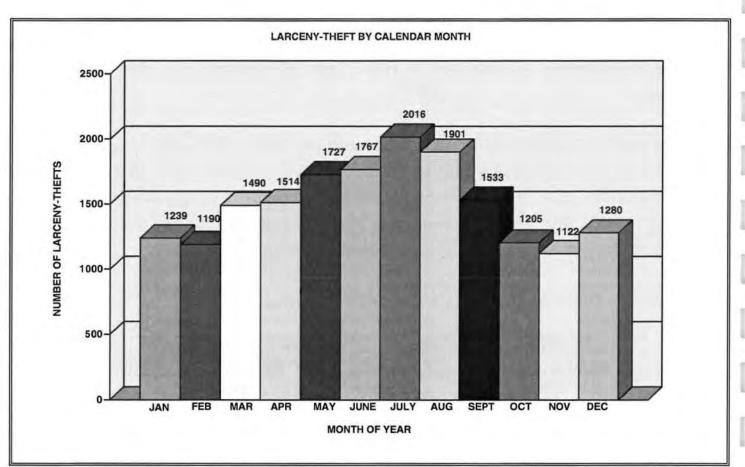

### SUMMARY

A total of 18,793 larceny-thefts were reported in 1996. This represents 71.7 percent of the property crime and 62 percent of the total crime index offenses. The number of larceny-thefts decreased more than 5 percent between 1995 and 1996. Larceny-theft was most prevalent during the month of July and least frequent during November. 42 percent of the people arrested for larceny-theft were under 18 years of age. 67.3 percent of the offenders were male.