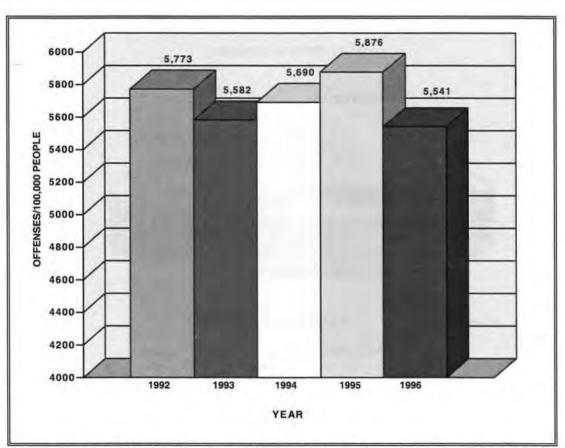

#### **CRIME RATE SUMMARY**

1992 - 1996

|      | POPULATION | TOTAL<br>OFFENSES | VIOLENT | PROPERTY<br>CRIMES | MURDER | FORCIBLE<br>RAPE* | ROBBERY | AGGRAVATED<br>ASSAULT | BURGLARY | LARCENY-<br>THEFT | MOTOR<br>VEHICLE<br>THEFT |
|------|------------|-------------------|---------|--------------------|--------|-------------------|---------|-----------------------|----------|-------------------|---------------------------|
| 1992 | 561,124    | 5,773             | 676     | 5,097              | 7.7    | ***               | 111.9   | 455.7                 | 929.7    | 3,653.7           | 513.4                     |
| 1993 | 573,491    | 5,582             | 763     | 4,819              | 9.1    | **                | 124.3   | 545.1                 | 821.3    | 3,546.7           | 451.4                     |
| 1994 | 579,485    | 5,690             | 769     | 4,920              | 6.4    | **                | 149.1   | 543.9                 | 805.9    | 3,568.0           | 546.4                     |
| 1995 | 550,451    | 5,876             | 823     | 5,053              | 9.9    | **                | 166.8   | 552.6                 | 882.3    | 3,608.0           | 562.6                     |
| 1996 | 547,253    | 5,541             | 753     | 4,788              | 8.2    |                   | 123.0   | 549.5                 | 875.6    | 3,434.0           | 478.2                     |

<sup>\*</sup> Based on female population

<sup>\*\*</sup> Female population figure not available

The crime rate relates the incidence of crime to population. It is commonly expressed as the number of crime index offenses for each 100,000 inhabitants.