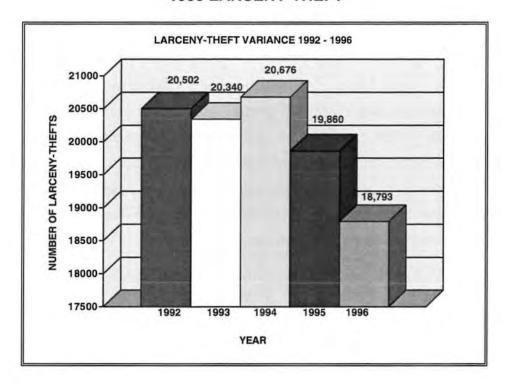

#### LARCENY-THEFT INDEX AND RATE VARIANCE 1992 - 1996

| YEAR | NUMBER | INDEX<br>% CHANGE | RATE<br>% CHANGE |
|------|--------|-------------------|------------------|
| 1992 |        |                   |                  |
| 1993 | 20,340 | - 0.8             | - 3.0            |
| 1994 | 20,676 | + 1.7             | + 0.6            |
| 1995 | 19,860 | - 3.9             | + 1.1            |
| 1996 | 18,793 | - 5.4             | - 4.8            |