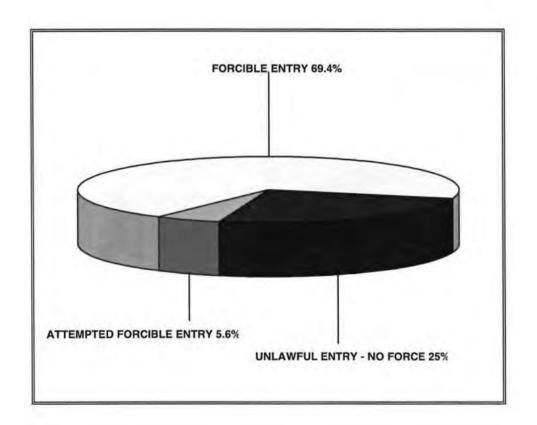

Six out of every 10 burglaries were residential in nature. The estimated value of the related property loss is \$5,5,395,745. For those instances where the time of the burglary is known, approximately 47.8 percent of them occurred at night. Forcible entry was involved in 69.9 percent of the burglaries, 24.6 percent were unlawful entries (without force) and the remainder were forcible entry attempts.

## SUMMARY BY TYPE OF ENTRY

| ENTRY TYPE                | NUMBER | PERCENT |
|---------------------------|--------|---------|
| FORCIBLE                  | 3349   | 69.9    |
| UNLAWFUL ENTRY - NO FORCE | 1179   | 24.6    |
| ATTEMPTED UNLAWFUL ENTRY  | 264    | 5.5     |