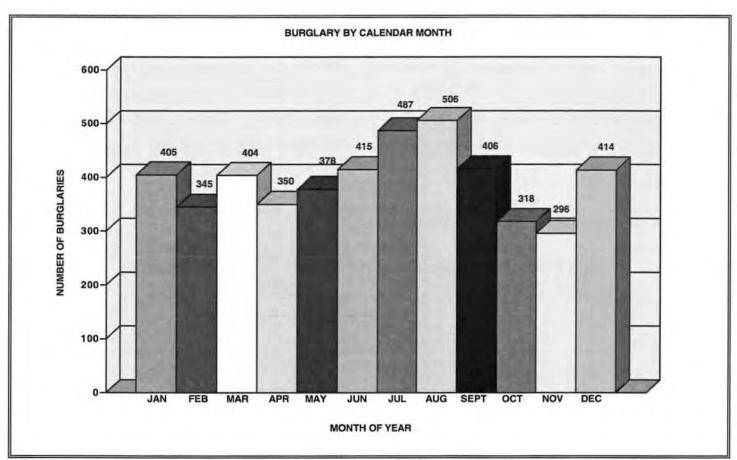

#### SUMMARY

A total of 4,792 burglaries were reported in 1996. This represents 18.3 percent of the property crime and 15.8 percent of the total crime index offenses. Burglary volume decreased by 1.3 percent in 1996 from the 1995 total. Monthly figures indicate that more burglaries occurred during the month of August than any other month in 1996 while the fewest number occurred in November. 56.4 percent of the persons arrested for burglary were under the age of 18. Males constituted 87.8 percent of the offenders.