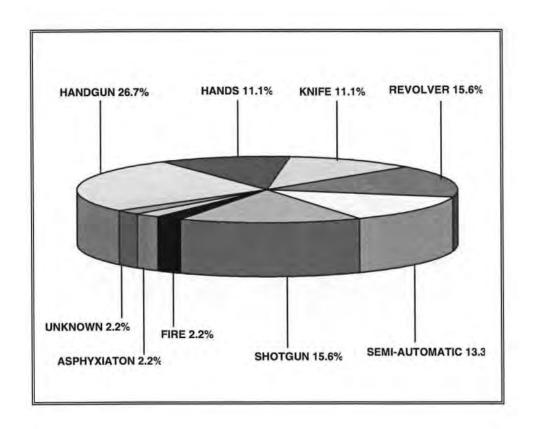

#### SUMMARY

A total of 45 murders were recorded in 1996. This represents 1.1 percent of the violent crime and 0.1 percent of the total crime index offenses. There were 18.2 percent fewer murders in 1996 than 1995. Monthly figures show that more persons were murdered in May and November than any other month in 1996 while no homicides occurred in February. 29.4 percent of the offenders were between the ages of ten and nineteen and half were under the age of twenty-five. 31.2 percent of the victims were in the thirty-five to forty-four age bracket. Over 79 percent of the perpetrators and 71 percent of the victims were male. The weapon used in over 71 percent of the homicides was some type of gun.

## **SUMMARY BY WEAPON TYPE**

| WEAPON           | NUMBER | PERCENT |
|------------------|--------|---------|
| ASPHYXIATION     | 1      | 2.2     |
| FIRE             | 1      | 2.2     |
| HANDGUN          | 12     | 26.7    |
| HANDS (STRANGLE) | 5      | 11.1    |
| KNIFE            | 5      | 11.1    |
| REVOLVER         | 7      | 15.6    |
| SEMI-AUTOMATIC   | 6      | 13.3    |
| SHOTGUN          | 7      | 15.6    |
| UNKNOWN WEAPON   | 1.     | 2.2     |