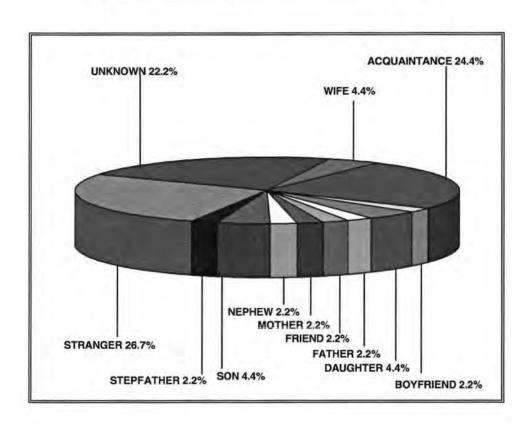

## RELATIONSHIP OF VICTIM TO OFFENDER

| RELATIONSHIP | NUMBER | PERCENT |
|--------------|--------|---------|
| ACQUAINTANCE | 11     | 24.4    |
| BOYFRIEND    | 1      | 2.2     |
| DAUGHTER     | 2      | 4.4     |
| FATHER       | 1      | 2.2     |
| FRIEND       | 1      | 2.2     |
| MOTHER       | 1      | 2.2     |
| NEPHEW       | 1      | 2.2     |
| SON          | 2      | 4.4     |
| STEPFATHER   | 1      | 2.2     |
| STRANGER     | 12     | 26.7    |
| UNKNOWN      | 10     | 22.2    |
| WIFE         | 2      | 4.4     |