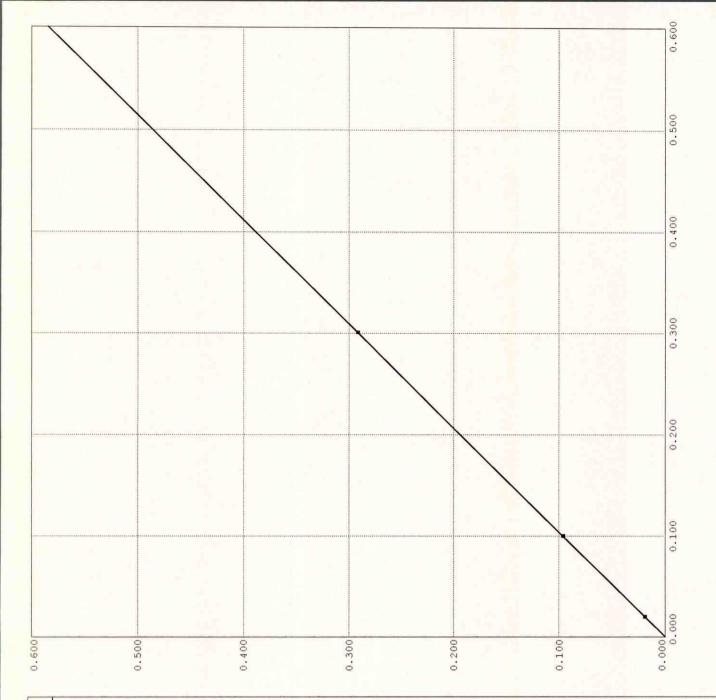

# LINEARITY CHECK

Alaska Department of Public Safety DATAMASTER dmt: 100405

Date: 06/28/2021 Time: 13:39:50

SUPERVISOR NAME: CARLIE BAILEY OPERATOR'S #: 10436

STD. DEV. 0.0005 0.0000 0.0005 = 0.974808= 0.999995AVERAGE 0.0196 0.0970 0.2924 TARGET 0.020 0.100 0.300 SLOPE R<sup>2</sup>

Alaska Department of Public Safety DATAMASTER dmt: 100384

Date: 06/28/2021 Time: 14:01:25

SUPERVISOR NAME: CARLIE BAILEY OPERATOR'S #: 10436

STD. DEV. 0.0000 0.0000 0.0005 = 1.006154= 0.999997AVERAGE 0.0200 0.1000 0.3016 TARGET 0.020 0.100 0.300 SLOPE R2

STD. DEV. 0.0005 0.0005 0.0015 AVERAGE 0.0196 0.0994 0.2972 TARGET
0.020
0.100
0.300

= 0.990962= 0.999996SLOPE R2

Alaska Department of Public Safety

DATAMASTER dmt: 100671

Date: 06/28/2021 Time: 14:18:07

EXTERNAL STANDARD INFORMATION