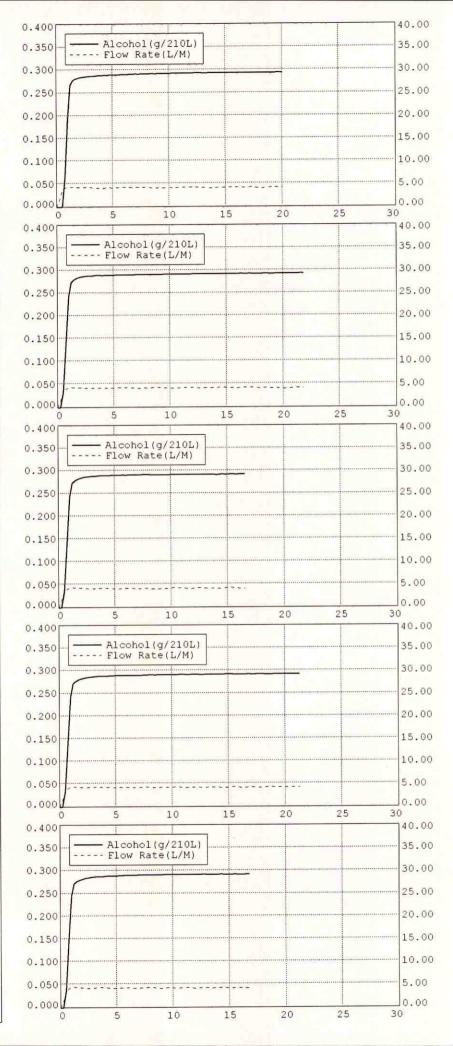

| 0.000    | 14:05                                                          |                                                                                                                            |
|----------|----------------------------------------------------------------|----------------------------------------------------------------------------------------------------------------------------|
| VERIFIED | 14:05                                                          |                                                                                                                            |
| 0.293    | 14:05                                                          |                                                                                                                            |
| 0.000    | 14:06                                                          |                                                                                                                            |
| 0.293    | 14:07                                                          |                                                                                                                            |
| 0.000    | 14:08                                                          |                                                                                                                            |
| 0.292    | 14:08                                                          |                                                                                                                            |
| 0.000    | 14:09                                                          |                                                                                                                            |
| 0.292    | 14:09                                                          |                                                                                                                            |
| 0.000    | 14:10                                                          |                                                                                                                            |
| 0.292    | 14:11                                                          |                                                                                                                            |
| 0.000    | 14:12                                                          |                                                                                                                            |
|          | VERIFIED 0.293 0.000 0.293 0.000 0.292 0.000 0.292 0.000 0.292 | VERIFIED 14:05 0.293 14:05 0.000 14:06 0.293 14:07 0.000 14:08 0.292 14:08 0.000 14:09 0.292 14:09 0.292 14:10 0.292 14:11 |

Average = 0.2924 Std Dev = 0.0005

> Simulator Info: Senial # DR4177 (al: 11/17/2020 (UB 4/28/2021

Average = 0.1000 Std Dev = 0.0000

Alaska Department of Public Safety

DATAMASTER dmt: 100384

Date: 06/28/2021 Time: 14:18:32

EXTERNAL STANDARD INFORMATION

NOMINAL: 0.300 LOT #: 19330

EXPIRATION: 11/13/2021

| BLANK TEST        | 0.000    | 14:19 |  |
|-------------------|----------|-------|--|
| INTERNAL STANDARD | VERIFIED | 14:19 |  |
| EXTERNAL STANDARD | 0.302    | 14:20 |  |
| BLANK TEST        | 0.000    | 14:21 |  |
| EXTERNAL STANDARD | 0.301    | 14:21 |  |
| BLANK TEST        | 0.000    | 14:22 |  |
| EXTERNAL STANDARD | 0.302    | 14:22 |  |
| BLANK TEST        | 0.000    | 14:23 |  |
| EXTERNAL STANDARD | 0.301    | 14:24 |  |
| BLANK TEST        | 0.000    | 14:25 |  |
| EXTERNAL STANDARD | 0.302    | 14:25 |  |
| BLANK TEST        | 0.000    | 14:26 |  |

Average = 0.3016 Std Dev = 0.0005

> Simulator Info: Serial # DR4177 Cal: 11/17/2020 Cub 6/28/2021

Average = 0.0994Std Dev = 0.0005

Alaska Department of Public Safety

DATAMASTER dmt: 100671

Date: 06/28/2021 Time: 14:44:19

EXTERNAL STANDARD INFORMATION

NOMINAL: 0.300 LOT #: 19330

EXPIRATION: 11/13/2021

| BLANK TEST        | 0.000    | 14:45 |
|-------------------|----------|-------|
| INTERNAL STANDARD | VERIFIED | 14:45 |
| EXTERNAL STANDARD | 0.295    | 14:45 |
| BLANK TEST        | 0.000    | 14:46 |
| EXTERNAL STANDARD | 0.297    | 14:47 |
| BLANK TEST        | 0.000    | 14:48 |
| EXTERNAL STANDARD | 0.299    | 14:48 |
| BLANK TEST        | 0.000    | 14:49 |
| EXTERNAL STANDARD | 0.298    | 14:49 |
| BLANK TEST        | 0.000    | 14:50 |
| EXTERNAL STANDARD | 0.297    | 14:51 |
| BLANK TEST        | 0.000    | 14:52 |

Average = 0.2972Std Dev = 0.0015

> Simulator Info: Serial # DR4177 Cal: 11/17/2020 CUB 6/28/2021