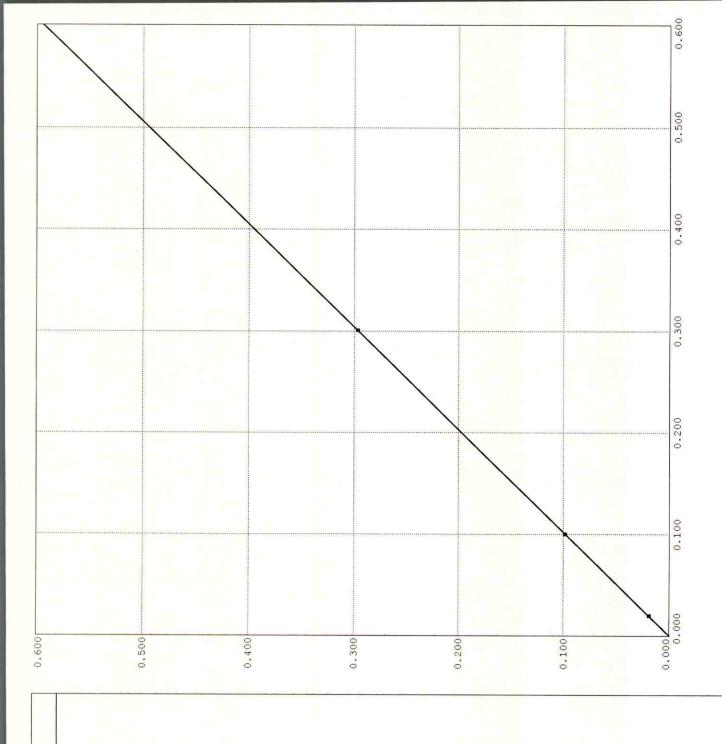

# LINEARITY CHECK

Alaska Department of Public Safety DATAMASTER dmt: 100405

Date: 06/28/2021 Time: 13:39:50

SUPERVISOR NAME: CARLIE BAILEY OPERATOR'S #: 10436

STD. DEV. 0.0005 0.0000 0.0005 = 0.974808= 0.999995AVERAGE 0.0196 0.0970 0.2924 TARGET 0.020 0.100 0.300 SLOPE R<sup>2</sup>

Alaska Department of Public Safety DATAMASTER dmt: 100384

Date: 06/28/2021 Time: 14:01:25

SUPERVISOR NAME: CARLIE BAILEY OPERATOR'S #: 10436

STD. DEV. 0.0000 0.0000 0.0005 = 1.006154= 0.999997AVERAGE 0.0200 0.1000 0.3016 TARGET 0.020 0.100 0.300 SLOPE R2

STD. DEV. 0.0005 0.0005 0.0015 AVERAGE 0.0196 0.0994 0.2972 TARGET
0.020
0.100
0.300

= 0.990962= 0.999996SLOPE R2

Alaska Department of Public Safety

DATAMASTER dmt: 100671

Date: 06/28/2021 Time: 14:18:07

EXTERNAL STANDARD INFORMATION