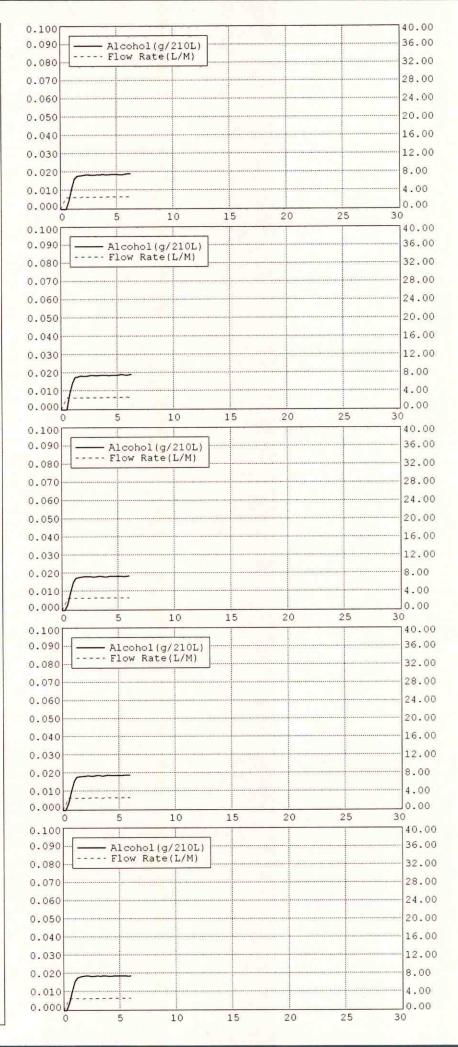

| BLANK TEST        | 0.000    | 13:41 |
|-------------------|----------|-------|
| INTERNAL STANDARD | VERIFIED | 13:41 |
| EXTERNAL STANDARD | 0.020    | 13:41 |
| BLANK TEST        | 0.000    | 13:42 |
| EXTERNAL STANDARD | 0.020    | 13:42 |
| BLANK TEST        | 0.000    | 13:43 |
| EXTERNAL STANDARD | 0.020    | 13:43 |
| BLANK TEST        | 0.000    | 13:44 |
| EXTERNAL STANDARD | 0.019    | 13:44 |
| BLANK TEST        | 0.000    | 13:45 |
| EXTERNAL STANDARD | 0.019    | 13:46 |
| BLANK TEST        | 0.000    | 13:46 |

Average = 0.0196 Std Dev = 0.0005

Alaska Department of Public Safety DATAMASTER dmt: 100405

Date: 06/28/2021 Time: 13:48:11

EXTERNAL STANDARD INFORMATION

NOMINAL: 0.100

TARGET AT 29.85: 0.100

LOT #: AG108404

| BLANK TEST        | 0.000    | 14:02 |
|-------------------|----------|-------|
| INTERNAL STANDARD | VERIFIED | 14:03 |
| EXTERNAL STANDARD | 0.020    | 14:03 |
| BLANK TEST        | 0.000    | 14:04 |
| EXTERNAL STANDARD | 0.020    | 14:04 |
| BLANK TEST        | 0.000    | 14:05 |
| EXTERNAL STANDARD | 0.020    | 14:05 |
| BLANK TEST        | 0.000    | 14:06 |
| EXTERNAL STANDARD | 0.020    | 14:06 |
| BLANK TEST        | 0.000    | 14:07 |
| EXTERNAL STANDARD | 0.020    | 14:07 |
| BLANK TEST        | 0.000    | 14:08 |

Average = 0.0200 Std Dev = 0.0000

Alaska Department of Public Safety

DATAMASTER dmt: 100384

Date: 06/28/2021 Time: 14:09:21

EXTERNAL STANDARD INFORMATION

NOMINAL: 0.100

TARGET AT 29.86: 0.100

LOT #: AG924701