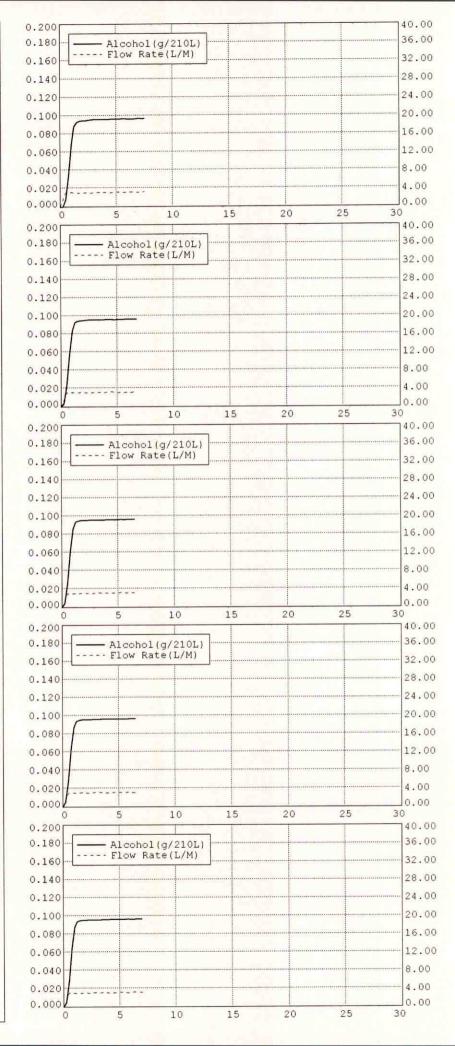

EXPIRATION: 03/25/2023 TANK PRESSURE: 1086 psi

| BLANK TEST        | 0.000    | 13:49 |
|-------------------|----------|-------|
| INTERNAL STANDARD | VERIFIED | 13:49 |
| EXTERNAL STANDARD | 0.097    | 13:50 |
| BLANK TEST        | 0.000    | 13:51 |
| EXTERNAL STANDARD | 0.097    | 13:51 |
| BLANK TEST        | 0.000    | 13:52 |
| EXTERNAL STANDARD | 0.097    | 13:52 |
| BLANK TEST        | 0.000    | 13:53 |
| EXTERNAL STANDARD | 0.097    | 13:53 |
| BLANK TEST        | 0.000    | 13:54 |
| EXTERNAL STANDARD | 0.097    | 13:54 |
| BLANK TEST        | 0.000    | 13:55 |

Average = 0.0970 Std Dev = 0.0000

Alaska Department of Public Safety DATAMASTER dmt: 100405

DATAMASTER dmt: 100405

Date: 06/28/2021 Time: 14:04:02

EXTERNAL STANDARD INFORMATION

NOMINAL: 0.300 LOT #: 19330

EXPIRATION: 11/13/2021

EXPIRATION: 09/04/2021 TANK PRESSURE: 381 psi

| BLANK TEST        | 0.000    | 14:10 |
|-------------------|----------|-------|
| INTERNAL STANDARD | VERIFIED | 14:10 |
| EXTERNAL STANDARD | 0.100    | 14:11 |
| BLANK TEST        | 0.000    | 14:11 |
| EXTERNAL STANDARD | 0.100    | 14:12 |
| BLANK TEST        | 0.000    | 14:13 |
| EXTERNAL STANDARD | 0.100    | 14:13 |
| BLANK TEST        | 0.000    | 14:14 |
| EXTERNAL STANDARD | 0.100    | 14:14 |
| BLANK TEST        | 0.000    | 14:15 |
| EXTERNAL STANDARD | 0.100    | 14:15 |
| BLANK TEST        | 0.000    | 14:16 |

Average = 0.1000 Std Dev = 0.0000

Alaska Department of Public Safety

DATAMASTER dmt: 100384

Date: 06/28/2021 Time: 14:18:32

EXTERNAL STANDARD INFORMATION

NOMINAL: 0.300 LOT #: 19330

EXPIRATION: 11/13/2021

| BLANK TEST        | 0.000    | 14:19 |  |
|-------------------|----------|-------|--|
| INTERNAL STANDARD | VERIFIED | 14:19 |  |
| EXTERNAL STANDARD | 0.302    | 14:20 |  |
| BLANK TEST        | 0.000    | 14:21 |  |
| EXTERNAL STANDARD | 0.301    | 14:21 |  |
| BLANK TEST        | 0.000    | 14:22 |  |
| EXTERNAL STANDARD | 0.302    | 14:22 |  |
| BLANK TEST        | 0.000    | 14:23 |  |
| EXTERNAL STANDARD | 0.301    | 14:24 |  |
| BLANK TEST        | 0.000    | 14:25 |  |
| EXTERNAL STANDARD | 0.302    | 14:25 |  |
| BLANK TEST        | 0.000    | 14:26 |  |