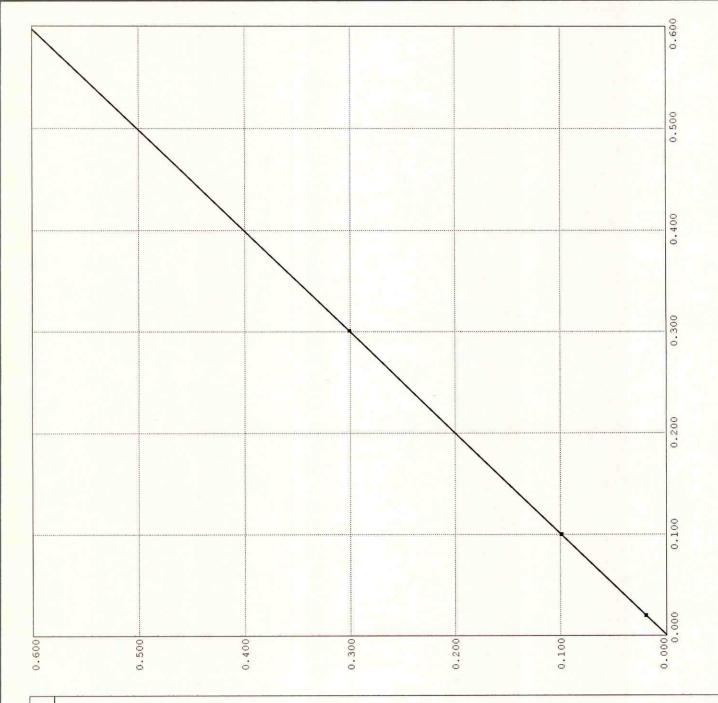

# LINEARITY CHECK

Alaska Department of Public Safety DATAMASTER dmt: 100405

Date: 06/28/2021 Time: 13:39:50

SUPERVISOR NAME: CARLIE BAILEY OPERATOR'S #: 10436

STD. DEV. 0.0005 0.0000 0.0005 = 0.974808= 0.999995AVERAGE 0.0196 0.0970 0.2924 TARGET 0.020 0.100 0.300 SLOPE R<sup>2</sup>

Alaska Department of Public Safety DATAMASTER dmt: 100384

Date: 06/28/2021 Time: 14:01:25

SUPERVISOR NAME: CARLIE BAILEY OPERATOR'S #: 10436

STD. DEV. 0.0000 0.0000 0.0005 = 1.006154= 0.999997AVERAGE 0.0200 0.1000 0.3016 TARGET 0.020 0.100 0.300 SLOPE R2

STD. DEV. 0.0005 0.0005 0.0015 AVERAGE 0.0196 0.0994 0.2972 TARGET
0.020
0.100
0.300

= 0.990962= 0.999996SLOPE R2

Alaska Department of Public Safety

DATAMASTER dmt: 100671

Date: 06/28/2021 Time: 14:18:07

EXTERNAL STANDARD INFORMATION