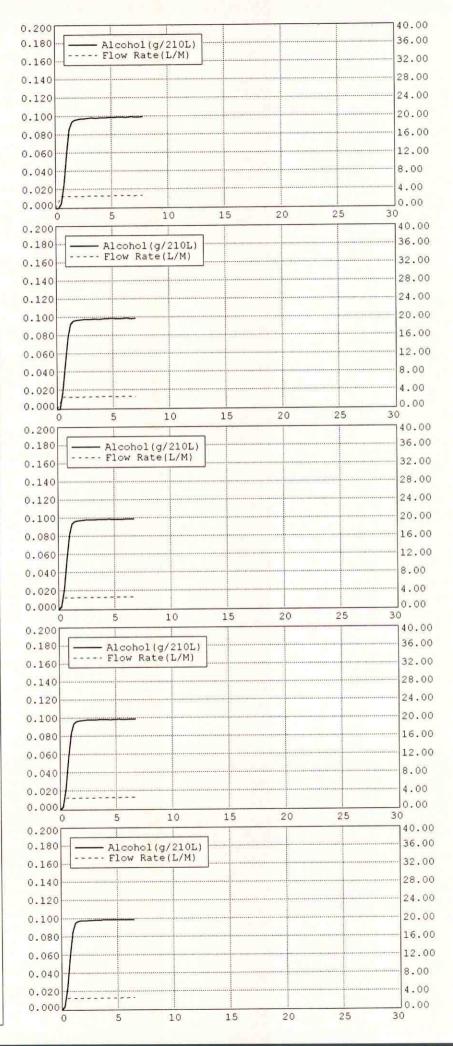

Average = 0.0196 Std Dev = 0.0005

Alaska Department of Public Safety DATAMASTER dmt: 100405

Date: 06/28/2021 Time: 13:48:11

EXTERNAL STANDARD INFORMATION

NOMINAL: 0.100

TARGET AT 29.85: 0.100

LOT #: AG108404

EXPIRATION: 03/25/2023 TANK PRESSURE: 1086 psi

| BLANK TEST        | 0.000    | 13:49 |
|-------------------|----------|-------|
| INTERNAL STANDARD | VERIFIED | 13:49 |
| EXTERNAL STANDARD | 0.097    | 13:50 |
| BLANK TEST        | 0.000    | 13:51 |
| EXTERNAL STANDARD | 0.097    | 13:51 |
| BLANK TEST        | 0.000    | 13:52 |
| EXTERNAL STANDARD | 0.097    | 13:52 |
| BLANK TEST        | 0.000    | 13:53 |
| EXTERNAL STANDARD | 0.097    | 13:53 |
| BLANK TEST        | 0.000    | 13:54 |
| EXTERNAL STANDARD | 0.097    | 13:54 |
| BLANK TEST        | 0.000    | 13:55 |

Average = 0.0970 Std Dev = 0.0000

Alaska Department of Public Safety DATAMASTER dmt: 100405

DATAMASTER dmt: 100405

Date: 06/28/2021 Time: 14:04:02

EXTERNAL STANDARD INFORMATION

NOMINAL: 0.300 LOT #: 19330

EXPIRATION: 11/13/2021

EXPIRATION: 09/04/2021 TANK PRESSURE: 381 psi

| BLANK TEST        | 0.000    | 14:10 |
|-------------------|----------|-------|
| INTERNAL STANDARD | VERIFIED | 14:10 |
| EXTERNAL STANDARD | 0.100    | 14:11 |
| BLANK TEST        | 0.000    | 14:11 |
| EXTERNAL STANDARD | 0.100    | 14:12 |
| BLANK TEST        | 0.000    | 14:13 |
| EXTERNAL STANDARD | 0.100    | 14:13 |
| BLANK TEST        | 0.000    | 14:14 |
| EXTERNAL STANDARD | 0.100    | 14:14 |
| BLANK TEST        | 0.000    | 14:15 |
| EXTERNAL STANDARD | 0.100    | 14:15 |
| BLANK TEST        | 0.000    | 14:16 |

Average = 0.1000 Std Dev = 0.0000

Alaska Department of Public Safety

DATAMASTER dmt: 100384

Date: 06/28/2021 Time: 14:18:32

EXTERNAL STANDARD INFORMATION

NOMINAL: 0.300 LOT #: 19330

EXPIRATION: 11/13/2021

| BLANK TEST        | 0.000    | 14:19 |  |
|-------------------|----------|-------|--|
| INTERNAL STANDARD | VERIFIED | 14:19 |  |
| EXTERNAL STANDARD | 0.302    | 14:20 |  |
| BLANK TEST        | 0.000    | 14:21 |  |
| EXTERNAL STANDARD | 0.301    | 14:21 |  |
| BLANK TEST        | 0.000    | 14:22 |  |
| EXTERNAL STANDARD | 0.302    | 14:22 |  |
| BLANK TEST        | 0.000    | 14:23 |  |
| EXTERNAL STANDARD | 0.301    | 14:24 |  |
| BLANK TEST        | 0.000    | 14:25 |  |
| EXTERNAL STANDARD | 0.302    | 14:25 |  |
| BLANK TEST        | 0.000    | 14:26 |  |