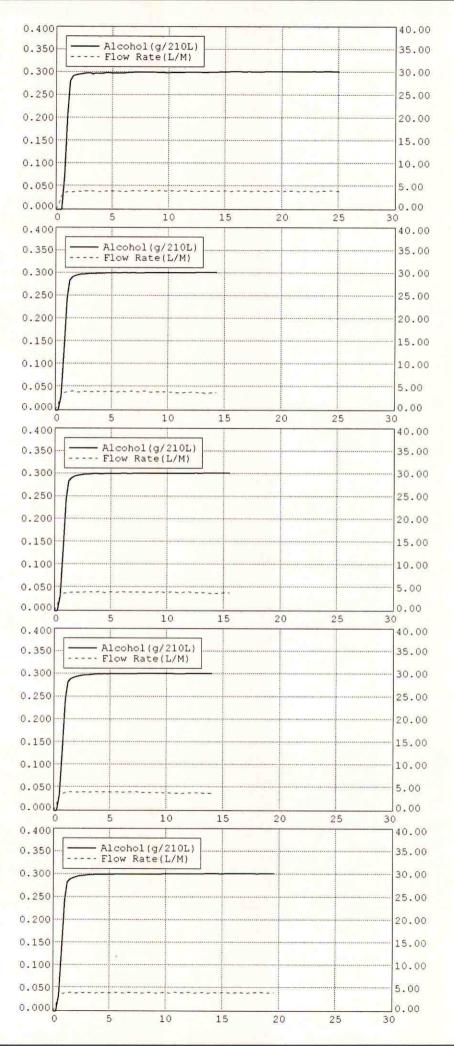

Average = 0.0970 Std Dev = 0.0000

Alaska Department of Public Safety DATAMASTER dmt: 100405

DATAMASTER dmt: 100405

Date: 06/28/2021 Time: 14:04:02

EXTERNAL STANDARD INFORMATION

NOMINAL: 0.300 LOT #: 19330

EXPIRATION: 11/13/2021

| 0.000    | 14:05                                                          |                                                                                                                            |
|----------|----------------------------------------------------------------|----------------------------------------------------------------------------------------------------------------------------|
| VERIFIED | 14:05                                                          |                                                                                                                            |
| 0.293    | 14:05                                                          |                                                                                                                            |
| 0.000    | 14:06                                                          |                                                                                                                            |
| 0.293    | 14:07                                                          |                                                                                                                            |
| 0.000    | 14:08                                                          |                                                                                                                            |
| 0.292    | 14:08                                                          |                                                                                                                            |
| 0.000    | 14:09                                                          |                                                                                                                            |
| 0.292    | 14:09                                                          |                                                                                                                            |
| 0.000    | 14:10                                                          |                                                                                                                            |
| 0.292    | 14:11                                                          |                                                                                                                            |
| 0.000    | 14:12                                                          |                                                                                                                            |
|          | VERIFIED 0.293 0.000 0.293 0.000 0.292 0.000 0.292 0.000 0.292 | VERIFIED 14:05 0.293 14:05 0.000 14:06 0.293 14:07 0.000 14:08 0.292 14:08 0.000 14:09 0.292 14:09 0.292 14:10 0.292 14:11 |

Average = 0.2924 Std Dev = 0.0005

> Simulator Info: Senial # DR4177 (al: 11/17/2020 (UB 4/28/2021

Average = 0.1000 Std Dev = 0.0000

Alaska Department of Public Safety

DATAMASTER dmt: 100384

Date: 06/28/2021 Time: 14:18:32

EXTERNAL STANDARD INFORMATION

NOMINAL: 0.300 LOT #: 19330

EXPIRATION: 11/13/2021

| BLANK TEST        | 0.000    | 14:19 |  |
|-------------------|----------|-------|--|
| INTERNAL STANDARD | VERIFIED | 14:19 |  |
| EXTERNAL STANDARD | 0.302    | 14:20 |  |
| BLANK TEST        | 0.000    | 14:21 |  |
| EXTERNAL STANDARD | 0.301    | 14:21 |  |
| BLANK TEST        | 0.000    | 14:22 |  |
| EXTERNAL STANDARD | 0.302    | 14:22 |  |
| BLANK TEST        | 0.000    | 14:23 |  |
| EXTERNAL STANDARD | 0.301    | 14:24 |  |
| BLANK TEST        | 0.000    | 14:25 |  |
| EXTERNAL STANDARD | 0.302    | 14:25 |  |
| BLANK TEST        | 0.000    | 14:26 |  |

Average = 0.3016 Std Dev = 0.0005

> Simulator Info: Serial # DR4177 Cal: 11/17/2020 Cub 6/28/2021