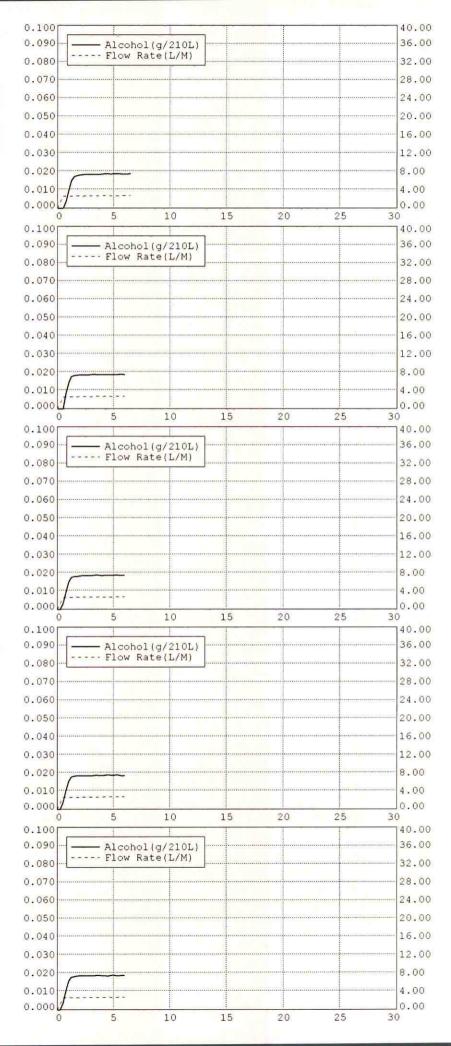

Alaska Department of Public Safety DATAMASTER dmt: 100405

Date: 06/28/2021 Time: 13:39:52

EXTERNAL STANDARD INFORMATION

NOMINAL: 0.020

TARGET AT 29.85: 0.020

LOT #: AG928203

EXPIRATION: 10/09/2021 TANK PRESSURE: 475 psi

| BLANK TEST        | 0.000    | 13:41 |
|-------------------|----------|-------|
| INTERNAL STANDARD | VERIFIED | 13:41 |
| EXTERNAL STANDARD | 0.020    | 13:41 |
| BLANK TEST        | 0.000    | 13:42 |
| EXTERNAL STANDARD | 0.020    | 13:42 |
| BLANK TEST        | 0.000    | 13:43 |
| EXTERNAL STANDARD | 0.020    | 13:43 |
| BLANK TEST        | 0.000    | 13:44 |
| EXTERNAL STANDARD | 0.019    | 13:44 |
| BLANK TEST        | 0.000    | 13:45 |
| EXTERNAL STANDARD | 0.019    | 13:46 |
| BLANK TEST        | 0.000    | 13:46 |

Average = 0.0196 Std Dev = 0.0005

Alaska Department of Public Safety DATAMASTER dmt: 100405

Date: 06/28/2021 Time: 13:48:11

EXTERNAL STANDARD INFORMATION

NOMINAL: 0.100

TARGET AT 29.85: 0.100

LOT #: AG108404

Alaska Department of Public Safety

DATAMASTER dmt: 100384

Date: 06/28/2021 Time: 14:01:27

EXTERNAL STANDARD INFORMATION

NOMINAL: 0.020

TARGET AT 29.86: 0.020

LOT #: AG928203

EXPIRATION: 10/09/2021 TANK PRESSURE: 364 psi

| BLANK TEST        | 0.000    | 14:02 |
|-------------------|----------|-------|
| INTERNAL STANDARD | VERIFIED | 14:03 |
| EXTERNAL STANDARD | 0.020    | 14:03 |
| BLANK TEST        | 0.000    | 14:04 |
| EXTERNAL STANDARD | 0.020    | 14:04 |
| BLANK TEST        | 0.000    | 14:05 |
| EXTERNAL STANDARD | 0.020    | 14:05 |
| BLANK TEST        | 0.000    | 14:06 |
| EXTERNAL STANDARD | 0.020    | 14:06 |
| BLANK TEST        | 0.000    | 14:07 |
| EXTERNAL STANDARD | 0.020    | 14:07 |
| BLANK TEST        | 0.000    | 14:08 |

Average = 0.0200 Std Dev = 0.0000

Alaska Department of Public Safety

DATAMASTER dmt: 100384

Date: 06/28/2021 Time: 14:09:21

EXTERNAL STANDARD INFORMATION

NOMINAL: 0.100

TARGET AT 29.86: 0.100

LOT #: AG924701