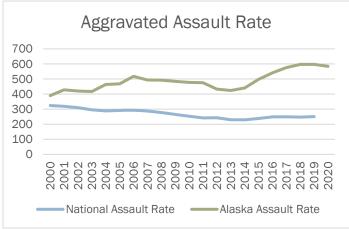

### State & National Rates 2000-2020

Alaska Crime Rate per 100,000 Persons<sup>13</sup>
 National Crime rate<sup>14</sup>

<sup>&</sup>lt;sup>13</sup> Crime rate taken from Crime in Alaska reports 2000-2020. Rape rates prior to 2013 are not included as the UCR data collection only counted female victims prior to 2013 and an accurate crime rate could not be determined for rape offenses.

#### **Summary**

A total of 4,215 aggravated assaults were reported in 2020. This represents 69.1% of all violent crime and 18.6% of all crime reported in Alaska. The number of reported assaults decreased 3.0% and the rate of assaults per 100,000 persons decreased 2.9% from 2019 to 2020.

| Year | Offenses | Alaska Rate | National Rate <sup>31</sup> | Index Change | Rate Change |
|------|----------|-------------|-----------------------------|--------------|-------------|
| 2016 | 3,992    | 540.5       | 248.3                       | 9.3%         | 8.7%        |
| 2017 | 4,236    | 575.4       | 248.9                       | 6.1%         | 6.5%        |
| 2018 | 4,377    | 596.5       | 246.8                       | 3.3%         | 3.7%        |
| 2019 | 4,344    | 596.9       | 250.2                       | -0.8%        | 0.1%        |
| 2020 | 4,215    | 579.3       | n/a                         | -3.0%        | -2.9%       |

The aggravated assault rate decreased 2.9% from 2019 to 2020

<sup>&</sup>lt;sup>31</sup> FBI: UCR Crime in the United States by Volume and Rate per 100,000 Inhabitants, 1998-2019. National Rates for 2020 not available at time of publication.