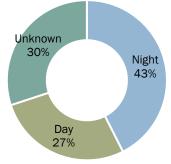

Of the reported burglaries, 61% were of residential structures. In residential burglaries when the time of the offense was known, 50.3% occurred at night and 49.7% during the day. The total property loss associated with burglary offenses in 2020 was over \$6.7 million.

#### **Burglary Locations**

| Non-Residential Burglaries 2020 |              |           |  |
|---------------------------------|--------------|-----------|--|
| Night                           | 453          | \$764,059 |  |
| Day                             | 291 \$363,18 |           |  |
| Unknown Time 320 \$1,019,793    |              |           |  |