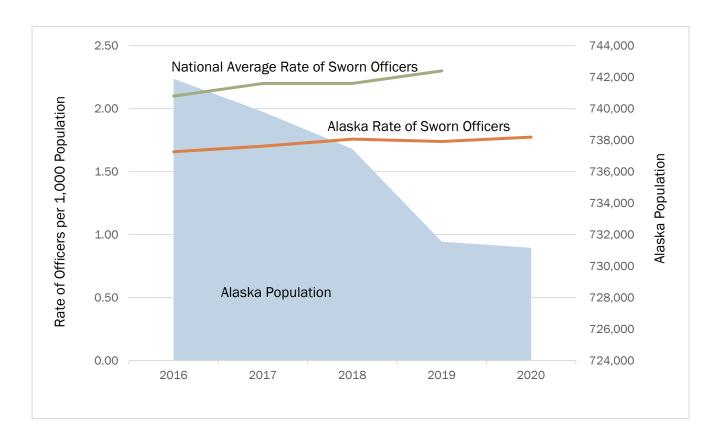

#### State and National Rates of Sworn Officers per 1,000 Population

| Year | Alaska<br>Population <sup>3</sup> | Number of<br>Sworn Officers <sup>4</sup> | Alaska Rate per<br>1,000 persons | National Average Rate<br>per 1,000 persons <sup>5</sup> |
|------|-----------------------------------|------------------------------------------|----------------------------------|---------------------------------------------------------|
| 2016 | 741,894                           | 1230                                     | 1.66                             | 2.1                                                     |
| 2017 | 739,795                           | 1259                                     | 1.70                             | 2.2                                                     |
| 2018 | 737,438                           | 1296                                     | 1.76                             | 2.2                                                     |
| 2019 | 731,545                           | 1272                                     | 1.74                             | 2.3                                                     |
| 2020 | 731,158                           | 1297                                     | 1.77                             | n/a                                                     |