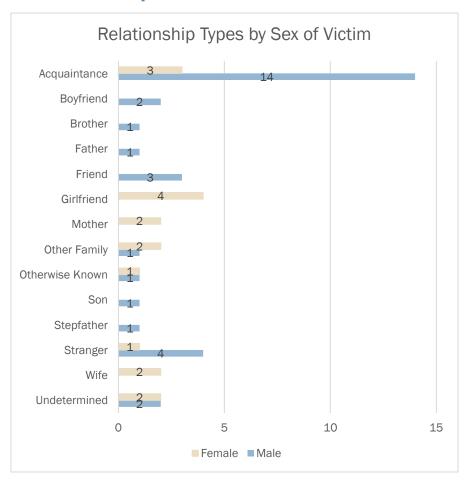

### **Murder Victim/Suspect Relationships**

#### Relationship of Victim to Offender<sup>18</sup>

Male homicide victims: the most common relationship between victim to offender was "acquaintance".

Female homicide victims: the most common relationship between victim and offender was "intimate partner" which includes "wife" and "girlfriend" in the chart above. 19

| Male Victims - Relationship(s) Offender(s) | to |
|--------------------------------------------|----|
| Acquaintance                               | 14 |
| Boyfriend                                  | 2  |
| Brother                                    | 1  |
| Father                                     | 1  |
| Friend                                     | 3  |
| Other Family                               | 1  |
| Otherwise Known                            | 1  |
| Son                                        | 1  |
| Stepfather                                 | 1  |
| Stranger                                   | 4  |
| Undetermined                               | 2  |

| Female Victims - Relationship(s<br>Offender(s) | ) to |
|------------------------------------------------|------|
| Acquaintance                                   | 3    |
| Girlfriend                                     | 4    |
| Mother                                         | 2    |
| Other Family                                   | 2    |
| Otherwise Known                                | 1    |
| Stranger                                       | 1    |
| Wife                                           | 2    |
| Undetermined                                   | 2    |

<sup>&</sup>lt;sup>18</sup>The number of relationships will not always equal the number of offenses or victims; each victim/suspect relationship is considered, so incidents in which there are multiple suspects will result in more relationships than victims.

<sup>19</sup> For purposes of this publication, an "intimate partner" relationship is defined as either a spouse or girlfriend of the victim.