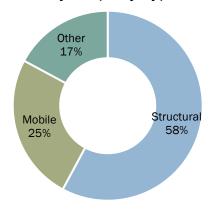

### **Arson by Property Type**

| Year | Structural<br>Property | Mobile<br>Property | Other<br>Property Type |
|------|------------------------|--------------------|------------------------|
| 2016 | 72                     | 47                 | 25                     |
| 2017 | 67                     | 61                 | 11                     |
| 2018 | 74                     | 31                 | 22                     |
| 2019 | 111                    | 56                 | 41                     |
| 2020 | 82                     | 36                 | 24                     |

#### Arson by Property Type 2020

<sup>&</sup>lt;sup>49</sup> Five-year median calculated from <u>Crime in Alaska Uniform Crime Reports</u> 2016-2020.