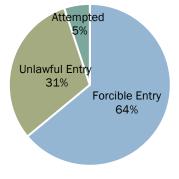

#### **Burglary Entry Types**

| Year | Forcible Entry | Unlawful Entry | Attempted |
|------|----------------|----------------|-----------|
| 2016 | 2,330          | 1,434          | 272       |
| 2017 | 2,704          | 1,215          | 234       |
| 2018 | 2,475          | 1,304          | 196       |
| 2019 | 2,121          | 1,262          | 174       |
| 2020 | 1,753          | 850            | 140       |