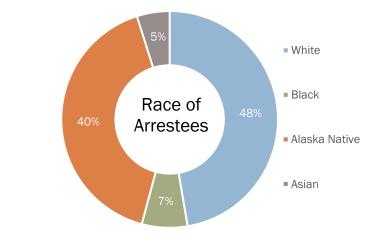

### **Murder Victim Demographics**

#### Age, Race, and Sex of Victims

In 2020, 48% of reported murder victims were identified as Alaska Native; Alaska Natives comprise 15% of the state's population.<sup>20</sup>

|       |       | Sex o | f Victim |       |       |                  |       |                     |
|-------|-------|-------|----------|-------|-------|------------------|-------|---------------------|
| Age   | Count | Male  | Female   | White | Black | Alaska<br>Native | Asian | Pacific<br>Islander |
| <12   | 5     | 3     | 2        | 1     | 1     | 3                |       |                     |
| 13-14 |       |       |          |       |       |                  |       |                     |
| 15    | 1     | 1     |          |       |       | 1                |       |                     |
| 16    |       |       |          |       |       |                  |       |                     |
| 17    |       |       |          |       |       |                  |       |                     |
| 18    | 1     | 1     |          |       |       | 1                |       |                     |
| 19    | 2     | 2     |          |       | 2     |                  |       |                     |
| 20    |       |       |          |       |       |                  |       |                     |
| 21    |       |       |          |       |       |                  |       |                     |
| 22    |       |       |          |       |       |                  |       |                     |
| 23    | 2     |       | 2        | 1     | 1     |                  |       |                     |
| 24    | 1     |       | 1        |       |       | 1                |       |                     |
| 25-29 | 3     | 2     | 1        |       |       | 1                | 2     |                     |
| 30-34 | 6     | 2     | 4        | 1     |       | 3                | 2     |                     |
| 35-39 | 7     | 6     | 1        | 2     |       | 5                |       |                     |
| 40-44 | 2     | 1     | 1        |       |       | 2                |       |                     |
| 45-49 | 3     | 3     |          |       | 1     | 1                | 1     |                     |
| 50-54 | 3     | 1     | 2        | 2     |       | 1                |       |                     |
| 55-59 | 4     | 4     |          | 3     |       |                  | 1     |                     |
| 60-64 | 3     | 2     | 1        | 1     |       | 2                |       |                     |
| >65   | 5     | 3     | 2        | 2     | 1     | 2                |       |                     |