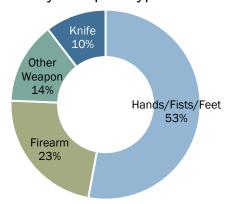

#### **Summary**

A total of 705 robberies were reported in 2020. Attempted robberies are included in this total. Robbery represents 11.6% of all violent crime, and 3.1% of all crime reported in Alaska. The number of reported robberies decreased 14.8%, and the rate of robberies per 100,000 persons decreased 14.7% from 2019 to 2020. Of the reported robberies, the majority (53%) involved use of hands, fists, or feet as the weapon, commonly referred to as strong arm robbery. Arrest data shows 81% of the persons arrested for robbery were male, and 94% were adults. The total property loss associated with robbery offenses reported in 2020 was \$388,365, down from \$687,269 in 2019.

#### **Robbery Weapon Types**

| Year | Firearm | Knife | Other<br>Weapon | Hands,<br>Fists, Feet |
|------|---------|-------|-----------------|-----------------------|
| 2016 | 242     | 81    | 116             | 409                   |
| 2017 | 294     | 88    | 134             | 433                   |
| 2018 | 242     | 99    | 127             | 428                   |
| 2019 | 167     | 89    | 119             | 452                   |
| 2020 | 162     | 73    | 98              | 372                   |

#### Robbery Weapon Types 2020