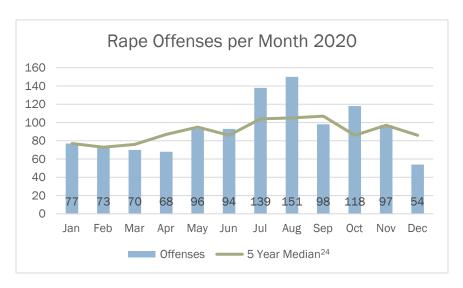

#### Offenses by Month

Since 2011, July has averaged the highest number of reported rape offenses at 88.5 per month. In 2020, the highest number of reported rapes occurred in August with 151 reported offenses.