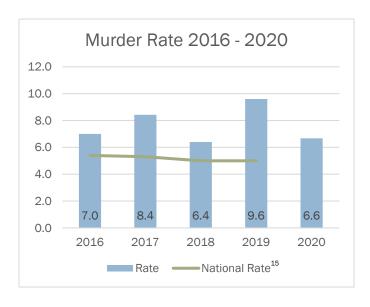

#### **Summary**

A total of 48 murders were reported in 2020. This represents 0.8% of the violent crimes and 0.2% of the total crime index offenses. The number of murders decreased 31.4% and the rate of murders per 100,000 persons decreased 31.4% between 2019 and 2020. Of the identified suspects, 6.3% were juveniles. 87.5% were adults. were unknown. Of the victims. 12.5% juveniles (up from 4% in 2019). While only 13% of the suspects were female, 35% of the victims female. Acquaintance was the most frequently reported relationship between the suspect and the victim.

| Year | Offenses | Alaska Rate | National Rate <sup>15</sup> | Index Change | Rate Change |
|------|----------|-------------|-----------------------------|--------------|-------------|
| 2016 | 52       | 7.0         | 5.4                         | -11.9%       | -12.3%      |
| 2017 | 62       | 8.4         | 5.3                         | 19.2%        | 19.6%       |
| 2018 | 47       | 6.4         | 5.0                         | -24.2%       | -23.9%2     |
| 2019 | 70       | 9.6         | 5.0                         | 48.9%        | 50.2%       |
| 2020 | 48       | 6.6         | n/a                         | -31.4%       | -31.4%      |

The murder rate decreased 31.4% from 2019 to 2020

<sup>&</sup>lt;sup>15</sup> FBI: <u>UCR Crime in the United States by Volume and Rate per 100,000 Inhabitants, 1998-2019</u>. National Rates for 2020 were not available at the time of publication.