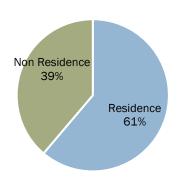

Of the reported burglaries, 61% were of residential structures. In residential burglaries when the time of the offense was known, 50.3% occurred at night and 49.7% during the day. The total property loss associated with burglary offenses in 2020 was over \$6.7 million.