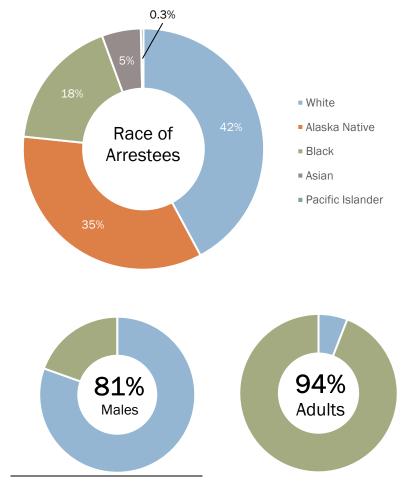

#### Aggravated Assault Arrestees by Age, Sex, and Race<sup>34</sup>

| Age   | Male | Female |
|-------|------|--------|
| <10   | 3    | 2      |
| 10-12 | 8    | 4      |
| 13-14 | 27   | 8      |
| 15    | 12   | 4      |
| 16    | 6    | 9      |
| 17    | 20   | 2      |
| 18    | 21   | 14     |
| 19    | 37   | 9      |
| 20    | 34   | 16     |
| 21    | 44   | 11     |
| 22    | 56   | 18     |
| 23    | 48   | 12     |
| 24    | 41   | 14     |
| 25-29 | 252  | 97     |
| 30-34 | 270  | 98     |
| 35-39 | 227  | 78     |
| 40-44 | 170  | 50     |
| 45-49 | 102  | 34     |
| 50-54 | 83   | 26     |
| 55-59 | 69   | 23     |
| 60-64 | 36   | 11     |
| 65+   | 21   | 5      |

<sup>&</sup>lt;sup>34</sup> A note on arrests: The reporting agencies provide a record of the total number of persons arrested, cited, or summoned (served) for criminal acts in all Part I and Part II crimes. In addition, the agencies furnish basic data concerning the personal characteristics—age, sex, race, and ethnicity—of persons arrested in a particular month. The UCR program collects data on the number of persons arrested, not the number of charges lodged. For example, a person may be arrested on several charges at one time; in this situation, the agency only scores one arrest under the most severe offense category as determined by the agency.