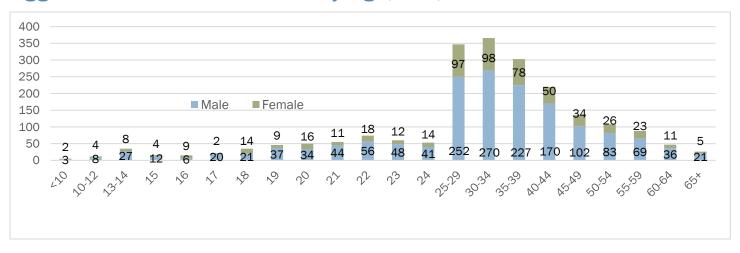

#### Aggravated Assault Arrestees by Age, Sex, and Race<sup>34</sup>

| Age   | Male | Female |
|-------|------|--------|
| <10   | 3    | 2      |
| 10-12 | 8    | 4      |
| 13-14 | 27   | 8      |
| 15    | 12   | 4      |
| 16    | 6    | 9      |
| 17    | 20   | 2      |
| 18    | 21   | 14     |
| 19    | 37   | 9      |
| 20    | 34   | 16     |
| 21    | 44   | 11     |
| 22    | 56   | 18     |
| 23    | 48   | 12     |
| 24    | 41   | 14     |
| 25-29 | 252  | 97     |
| 30-34 | 270  | 98     |
| 35-39 | 227  | 78     |
| 40-44 | 170  | 50     |
| 45-49 | 102  | 34     |
| 50-54 | 83   | 26     |
| 55-59 | 69   | 23     |
| 60-64 | 36   | 11     |
| 65+   | 21   | 5      |