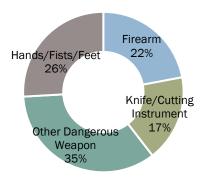

#### **Aggravated Assault Weapon Types**

| Year | Firearm | Knife | Other<br>Weapon | Hands,<br>Fists, Feet |
|------|---------|-------|-----------------|-----------------------|
| 2016 | 883     | 750   | 1,224           | 1,135                 |
| 2017 | 1,015   | 712   | 1,314           | 1,195                 |
| 2018 | 935     | 763   | 1,411           | 1,268                 |
| 2019 | 836     | 803   | 1,487           | 1,218                 |
| 2020 | 928     | 735   | 1,461           | 1,091                 |

#### Aggravated Assault Weapon Types 2020

 $<sup>^{33}</sup>$  Five-year median calculated from <u>Crime in Alaska Uniform Crime Reports</u> 2016-2020.