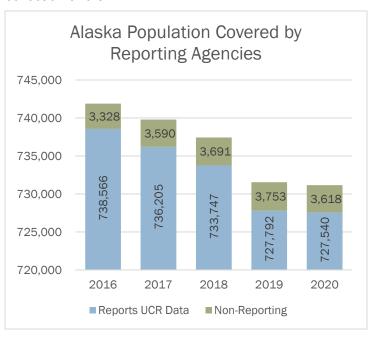

University of Alaska Fairbanks Police Department

Valdez Police Department

Wasilla Police Department

Wrangell Police Department

In 2020, thirty-two agencies were considered contributing agencies by reporting twelve months of crime data to DPS. These agencies represent 99.5% of the state's population.

Non-contributing agencies are defined as those law enforcement agencies listed as active law enforcement agencies by the <u>State of Alaska Police Standards Council</u>, but did not contribute to the state 2020 UCR data collection effort.

| No Contribution Advantage 0000         |
|----------------------------------------|
| Non-Contributing Agencies 2020         |
| Fort Yukon Police Department           |
| Hoonah Police Department               |
| Ketchikan Airport Safety               |
| King Cove Police Department            |
| Klawock Department of Public Safety    |
| Metlakatla Police Department           |
| Saint Paul Police Department           |
| Sand Point Police Department           |
| Seldovia Police Department             |
| Unalakleet Department of Public Safety |
| Whittier Police Department             |
| Yakutat Police Department              |