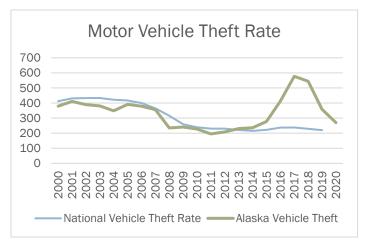

### State & National Rates 2000-2020

Alaska Crime Rate per 100,000 Persons<sup>13</sup>
 National Crime rate<sup>14</sup>

<sup>&</sup>lt;sup>13</sup> Crime rate taken from Crime in Alaska reports 2000-2020. Rape rates prior to 2013 are not included as the UCR data collection only counted female victims prior to 2013 and an accurate crime rate could not be determined for rape offenses.

#### **Summary**

A total of 1,946 motor vehicle thefts were reported in 2020. This represents 11.8% of all property crime, and 8.6% of all crime reported in Alaska. The number of reported motor vehicle thefts decreased 25.4%, and the rate of vehicle thefts per 100,000 persons also decreased 25.4% from 2019 to 2020. This marks the third straight year in decreased reports of this offense and is the second year in a row with double digit decreases in both the crime rate and crime index for motor vehicle thefts.

The total property loss associated with motor vehicle theft in 2020 was just over \$15.1 million, down from \$17.3 million in 2019.

| Year | Offenses | Alaska Rate | National Rate <sup>43</sup> | Index Change | Rate Change |
|------|----------|-------------|-----------------------------|--------------|-------------|
| 2016 | 3,049    | 412.8       | 237.3                       | 49.5%        | 48.7%       |
| 2017 | 4,250    | 577.3       | 237.7                       | 39.4%        | 39.8%       |
| 2018 | 3,992    | 544.1       | 228.9                       | -6.1%        | -5.8%       |
| 2019 | 2,609    | 358.5       | 219.9                       | -34.6%       | -34.1%      |
| 2020 | 1,946    | 267.5       | n/a                         | -25.4%       | -25.4%      |

The motor vehicle theft rate decreased 25.4% from 2019 to 2020

<sup>&</sup>lt;sup>43</sup> FBI: UCR <u>Crime in the United States by Volume and Rate per 100,000 Inhabitants, 1998-2019.</u> National Rates for 2020 were not available at the time of publication.