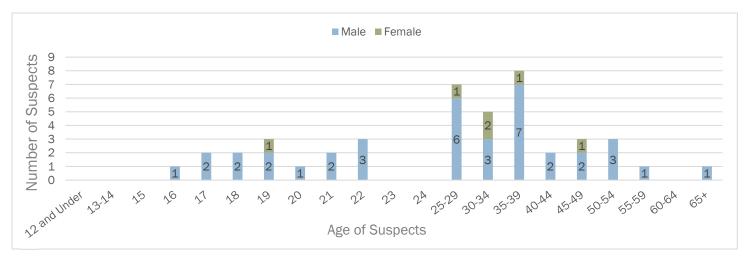

### **Murder Suspect Demographics**

#### Age, Race, and Sex of Suspects

|        | 33%     |                 | 13%     |           | L |
|--------|---------|-----------------|---------|-----------|---|
|        |         | \               |         |           |   |
|        |         | \               |         |           | Ī |
|        |         |                 |         |           | Ī |
| M/hito | - Black | - Alacka Nativo | = Acion | - Unknown | L |

| Sex of Suspect |       | Race | of Susp | ect   |       |                  |       |                     |
|----------------|-------|------|---------|-------|-------|------------------|-------|---------------------|
| Age            | Count | Male | Female  | White | Black | Alaska<br>Native | Asian | Pacific<br>Islander |
| <12            |       |      |         |       |       |                  |       |                     |
| 13-14          |       |      |         |       |       |                  |       |                     |
| 15             |       |      |         |       |       |                  |       |                     |
| 16             | 1     | 1    |         |       | 1     |                  |       |                     |
| 17             | 2     | 2    |         |       | 1     | 1                |       |                     |
| 18             | 2     | 2    |         |       |       | 2                |       |                     |
| 19             | 3     | 2    | 1       | 1     | 2     |                  |       |                     |
| 20             | 1     | 1    |         |       |       | 1                |       |                     |
| 21             | 2     | 2    |         | 1     |       | 1                |       |                     |
| 22             | 3     | 3    |         | 2     |       | 1                |       |                     |
| 23             |       |      |         |       |       |                  |       |                     |
| 24             |       |      |         |       |       |                  |       |                     |
| 25-29          | 8     | 7    | 1       | 1     | 1     | 3                | 3     |                     |
| 30-34          | 5     | 3    | 2       | 2     |       | 1                | 2     |                     |
| 35-39          | 8     | 7    | 1       | 6     | 1     | 1                |       |                     |
| 40-44          | 2     | 2    |         | 1     |       | 1                |       |                     |
| 45-49          | 3     | 2    | 1       |       |       | 2                | 1     |                     |
| 50-54          | 3     | 3    |         |       |       | 2                | 1     |                     |
| 55-59          | 1     | 1    |         | 1     |       |                  |       |                     |
| 60-64          |       |      |         |       |       |                  |       |                     |
| >65            | 1     | 1    |         |       |       |                  | 1     |                     |
| Unknown        | 3     |      |         |       |       |                  |       |                     |