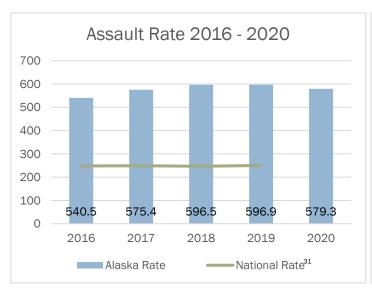

| Year | Offenses | Alaska Rate | National Rate <sup>31</sup> | Index Change | Rate Change |
|------|----------|-------------|-----------------------------|--------------|-------------|
| 2016 | 3,992    | 540.5       | 248.3                       | 9.3%         | 8.7%        |
| 2017 | 4,236    | 575.4       | 248.9                       | 6.1%         | 6.5%        |
| 2018 | 4,377    | 596.5       | 246.8                       | 3.3%         | 3.7%        |
| 2019 | 4,344    | 596.9       | 250.2                       | -0.8%        | 0.1%        |
| 2020 | 4,215    | 579.3       | n/a                         | -3.0%        | -2.9%       |

The aggravated assault rate decreased 2.9% from 2019 to 2020

<sup>&</sup>lt;sup>31</sup> FBI: UCR Crime in the United States by Volume and Rate per 100,000 Inhabitants, 1998-2019. National Rates for 2020 not available at time of publication.