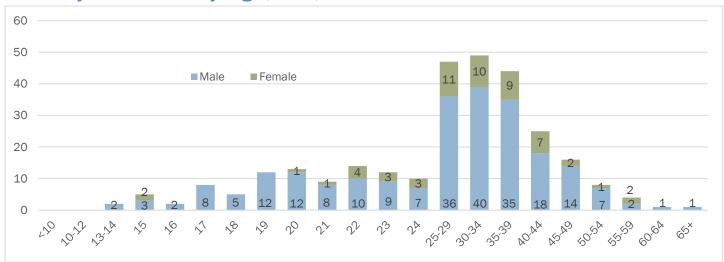

#### Robbery Arrestees by Age, Sex, and Race<sup>30</sup>

| Age   | Male        | Female |
|-------|-------------|--------|
| <10   |             |        |
| 10-12 |             |        |
| 13-14 | 2           |        |
| 15    | 3           | 2      |
| 16    | 2           |        |
| 17    | 3<br>2<br>8 |        |
| 18    | 5           |        |
| 19    | 12          |        |
| 20    | 12          | 1      |
| 21    | 8           | 1      |
| 22    | 10          | 4      |
| 23    | 9           | 3      |
| 24    | 7           | 3      |
| 25-29 | 36          | 11     |
| 30-34 | 40          | 10     |
| 35-39 | 35          | 9      |
| 40-44 | 18          | 7      |
| 45-49 | 14          | 2      |
| 50-54 | 7           | 1      |
| 55-59 | 2           | 2      |
| 60-64 | 1           |        |
| 65+   | 1           |        |