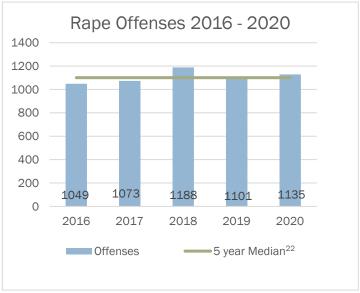

#### **Summary**

A total of 1,135 rapes were reported in 2020; 55 attempted rapes were reported and are included in this total. This represents 18.6% of all violent crime, and 5.0% of all crime reported in Alaska.

The number of reported rapes increased 3.1%, and the rate of rape per 100,000 persons also increased 3.1% from 2019 to 2020. Rape offenses are counted by victim, and each separation of time and place a rape occurs will also be counted. Sexual assaults spanning years will result in numerous counts of rape offenses being reported for a single victim. In 2020, at least one such severe incident was reported, and had it been counted as a single incident, there would have been a decrease in both the index and rate of rape.

| Year | Offenses | Alaska Rate | National<br>Rate <sup>21</sup> | Index Change | Rate Change |
|------|----------|-------------|--------------------------------|--------------|-------------|
| 2016 | 1,049    | 142.0       | 40.9                           | 17.2%        | 16.6%       |
| 2017 | 1,073    | 145.7       | 41.7                           | 2.3%         | 2.6%        |
| 2018 | 1,188    | 161.9       | 44                             | 10.7%        | 11.1%       |
| 2019 | 1,101    | 151.3       | 42.6                           | -7.3%        | -6.6%       |
| 2020 | 1,135    | 156.0       | n/a                            | 3.1%         | 3.1%        |