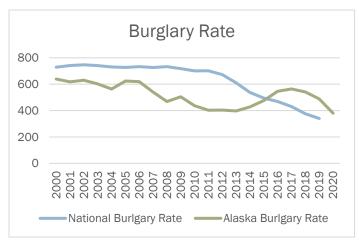

### State & National Rates 2000-2020

Alaska Crime Rate per 100,000 Persons<sup>13</sup>
 National Crime rate<sup>14</sup>

<sup>&</sup>lt;sup>13</sup> Crime rate taken from Crime in Alaska reports 2000-2020. Rape rates prior to 2013 are not included as the UCR data collection only counted female victims prior to 2013 and an accurate crime rate could not be determined for rape offenses.

#### **Summary**

A total of 2,743 burglaries were reported in 2020. This represents 16.6% of all property crime, and 12.1% of all crime reported in Alaska. This marks the third straight year in decreased reports of burglary offenses to law enforcement. The number of reported burglaries decreased 22.9% from 2019 to 2020, and the rate of burglaries per 100,000 persons decreased 22.9%.

| Year | Offenses | Alaska Rate | National Rate <sup>35</sup> | Index Change | Rate Change |
|------|----------|-------------|-----------------------------|--------------|-------------|
| 2016 | 4,036    | 546.5       | 468.9                       | 15.4%        | 14.8%       |
| 2017 | 4,153    | 564.1       | 429.7                       | 2.9%         | 3.2%        |
| 2018 | 3,975    | 541.7       | 376.0                       | -4.3%        | -4.0%       |
| 2019 | 3,557    | 488.7       | 340.5                       | -10.5%       | -9.8%       |
| 2020 | 2,743    | 377.0       | n/a                         | -22.9%       | -22.9%      |

The burglary rate decreased 22.9% from 2019 to 2020

FBI: <u>UCR Crime in the United States by Volume and Rate per 100,000 Inhabitants, 1998-2019.</u> National Rates for 2020 were not available at the time of publication.