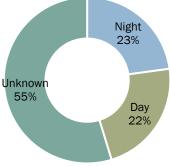

#### **Burglary Locations**

| Non-Residential Burglaries 2020 |              |           |  |
|---------------------------------|--------------|-----------|--|
| Night                           | 453          | \$764,059 |  |
| Day                             | 291 \$363,18 |           |  |
| Unknown Time 320 \$1,019,793    |              |           |  |