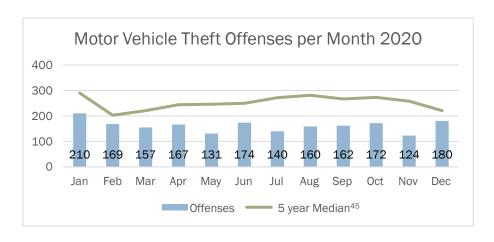

# **Motor Vehicle Theft Offenses**

### Offenses by Month

Since 2011, July has averaged the highest number of reported motor vehicle thefts, averaging 223.6 offenses per month. In 2020, January recorded the highest number of motor vehicle thefts with 210 reported offenses.