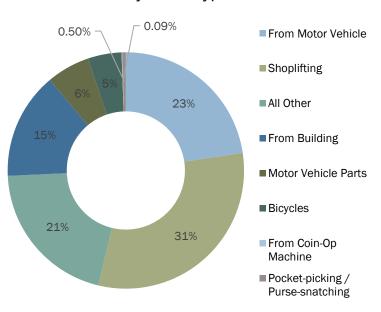

#### **Larceny Types & Property Loss**

# Larceny Theft 2020 by Value \$200 & Over 5,081 \$ 13,153,076 \$50 - \$199 2,536 \$ 257,096 Under \$50 4,102 \$ 70,219

| Larceny Theft 2020 by Type       |       |              |  |  |
|----------------------------------|-------|--------------|--|--|
| Shoplifting                      | 3,625 | \$ 549,154   |  |  |
| From Motor Vehicle               | 2,645 | \$ 2,035,233 |  |  |
| All Other                        | 2,423 | \$ 8,120,771 |  |  |
| From Building                    | 1,708 | \$ 1,960,936 |  |  |
| Motor Vehicle Parts              | 691   | \$ 377,743   |  |  |
| Bicycles                         | 558   | \$ 415,322   |  |  |
| Pocket-picking / Purse-snatching | 58    | \$ 19,158    |  |  |
| From Coin-Op Machine             | 11    | \$ 2,074     |  |  |