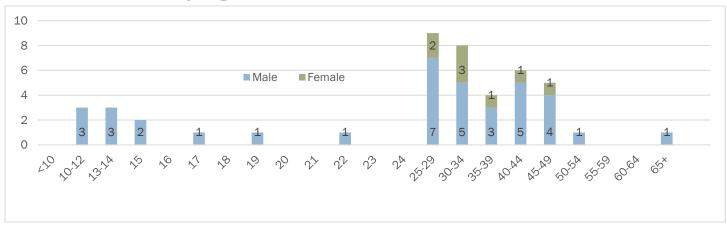

#### Rape Arrestees by Age, Sex, and Race<sup>25</sup>

| Age   | Male | Female |
|-------|------|--------|
| <10   |      |        |
| 10-12 |      |        |
| 13-14 | 3    |        |
| 15    | 6    |        |
| 16    | 5    | 1      |
| 17    | 7    |        |
| 18    | 7    |        |
| 19    | 8    |        |
| 20    | 6    |        |
| 21    | 4    |        |
| 22    | 5    |        |
| 23    | 4    |        |
| 24    | 5    |        |
| 25-29 | 20   |        |
| 30-34 | 14   | 1      |
| 35-39 | 14   | 2      |
| 40-44 | 8    |        |
| 45-49 | 17   | 1      |
| 50-54 | 7    |        |
| 55-59 | 12   |        |
| 60-64 | 5    |        |
| 65+   | 3    |        |