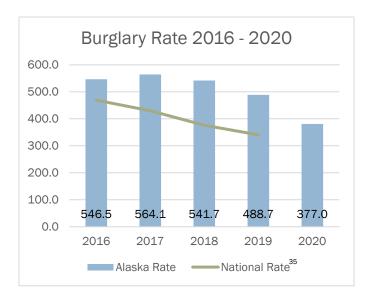

#### **Summary**

A total of 2,743 burglaries were reported in 2020. This represents 16.6% of all property crime, and 12.1% of all crime reported in Alaska. This marks the third straight year in decreased reports of burglary offenses to law enforcement. The number of reported burglaries decreased 22.9% from 2019 to 2020, and the rate of burglaries per 100,000 persons decreased 22.9%.

| Year | Offenses | Alaska Rate | National Rate <sup>35</sup> | Index Change | Rate Change |
|------|----------|-------------|-----------------------------|--------------|-------------|
| 2016 | 4,036    | 546.5       | 468.9                       | 15.4%        | 14.8%       |
| 2017 | 4,153    | 564.1       | 429.7                       | 2.9%         | 3.2%        |
| 2018 | 3,975    | 541.7       | 376.0                       | -4.3%        | -4.0%       |
| 2019 | 3,557    | 488.7       | 340.5                       | -10.5%       | -9.8%       |
| 2020 | 2,743    | 377.0       | n/a                         | -22.9%       | -22.9%      |

The burglary rate decreased 22.9% from 2019 to 2020

FBI: <u>UCR Crime in the United States by Volume and Rate per 100,000 Inhabitants, 1998-2019.</u> National Rates for 2020 were not available at the time of publication.