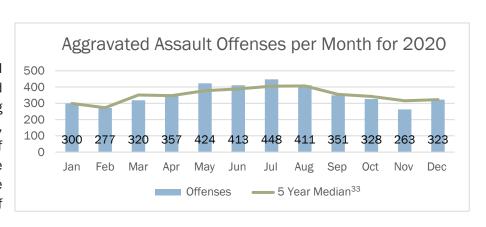

#### Offenses by Month

Since 2011, August has averaged the highest number of aggravated assault offenses reported, averaging 365.1 assaults per month. In 2020, July had the highest offenses with 448 reported. While the July numbers were higher than the historical average, the total number of aggravated assaults decreased