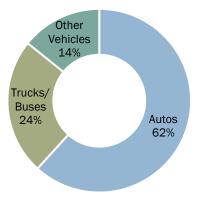

### **Motor Vehicle Theft by Type**

#### Year Autos Trucks/Buses Other Vehicles 769 404 2016 1,876 2017 437 2,560 1,253 2018 2,397 1,233 362 2019 1,506 712 391 2020 1,204 466 276

#### Motor Vehicle Theft by Type 2020

<sup>&</sup>lt;sup>45</sup> Five-year median calculated from <u>Crime in Alaska Uniform Crime Reports</u> 2016-2020