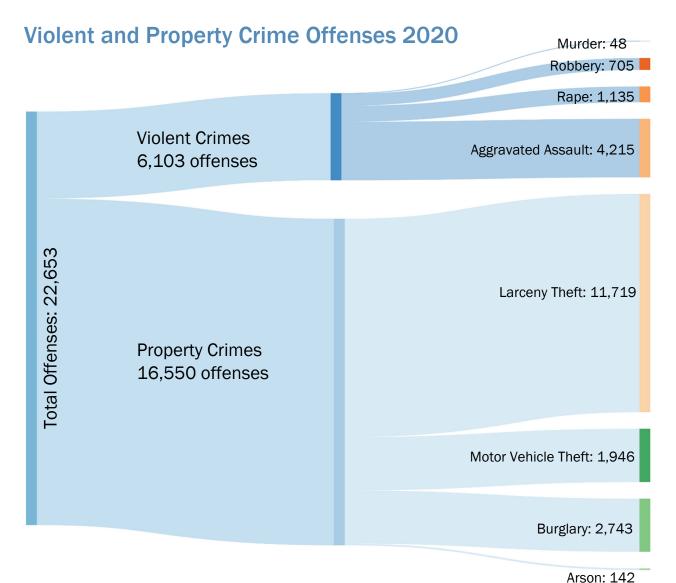

#### **Total Offenses Reported**

In 2020, the total number of offenses reported decreased 18.5% from 2019. This reflects the lowest total number of reported offenses since 1975. With the exception of Rape offenses, all Part I crime categories had fewer offenses reported in 2020.

#### **Violent Crime Reported**

In 2020, the total number of violent crimes decreased 3.8% from 2019. The most common violent crime offense reported in Alaska is Aggravated Assault, followed by Rape. Rape is the only Part I crime category with an increase in offenses reported in 2020. <sup>11</sup>

#### **Property Crime Reported**

In 2020, the total number of property crimes reported decreased 22.9% from 2019. This reflects the lowest total number of reported property offenses since 1974. Reports of burglary, larceny theft, motor vehicle theft, and arson decreased by double digits in 2020.

### **Distribution of Offenses 2020**

| Violent Crime      |       |              |                |  |  |  |
|--------------------|-------|--------------|----------------|--|--|--|
| Offense            | Count | % of Violent | % of All Crime |  |  |  |
| Murder             | 48    | 0.8%         | 0.2%           |  |  |  |
| Rape               | 1,135 | 18.6%        | 5.0%           |  |  |  |
| Robbery            | 705   | 11.6%        | 3.1%           |  |  |  |
| Aggravated Assault | 4,215 | 69.1%        | 18.6%          |  |  |  |

| Property Crime      |        |               |                |  |  |  |  |
|---------------------|--------|---------------|----------------|--|--|--|--|
| Offense             | Count  | % of Property | % of all Crime |  |  |  |  |
| Arson               | 142    | 0.9%          | 0.6%           |  |  |  |  |
| Motor Vehicle Theft | 1,946  | 11.8%         | 8.6%           |  |  |  |  |
| Burglary            | 2,743  | 16.6%         | 12.1%          |  |  |  |  |
| Larceny Theft       | 11,719 | 70.8%         | 51.7%          |  |  |  |  |