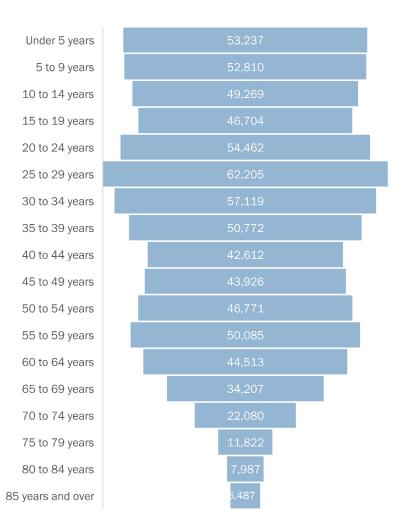

### Alaska Population Demographics<sup>6</sup>

These demographic figures are from 2019 US Census data and are the most current population estimates that include age, sex, and race breakdowns.

Preliminary US Census population estimates for 2020 provided by the FBI (which do not include age, sex, and race breakdowns) are used to derive crime rates for 2020.

| Sex                   |         |
|-----------------------|---------|
| Total population 2019 | 737,068 |
| Male                  | 384,915 |
| Female                | 352,153 |

| Race <sup>7</sup>              |         |
|--------------------------------|---------|
| White                          | 476,015 |
| American Indian/Alaska Native  | 109,751 |
| Asian                          | 45,920  |
| Black or African American      | 24,205  |
| Pacific Islander               | 9,204   |
| Other Race / Two or More Races | 71,973  |