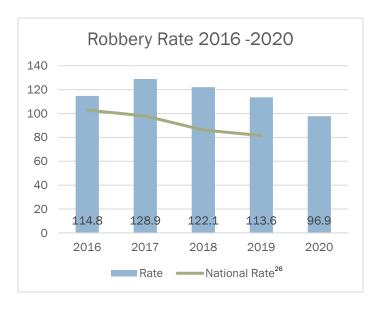

| Year | Offenses | Alaska Rate | National Rate <sup>27</sup> | Index Change | Rate Change |
|------|----------|-------------|-----------------------------|--------------|-------------|
| 2016 | 848      | 114.8       | 102.9                       | 11.7%        | 11.2%       |
| 2017 | 949      | 128.9       | 98.0                        | 11.9%        | 12.3%       |
| 2018 | 896      | 122.1       | 86.2                        | -5.6%        | -5.3%       |
| 2019 | 827      | 113.6       | 81.6                        | -7.7%        | -6.9%       |
| 2020 | 705      | 96.9        | n/a                         | -14.8%       | -14.7%      |