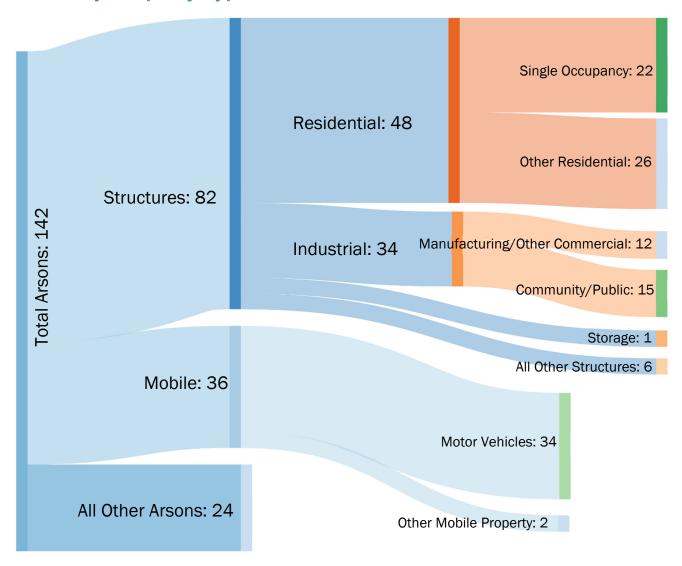

### **Arson by Property Type**

| Year | Structural<br>Property | Mobile<br>Property | Other<br>Property Type |
|------|------------------------|--------------------|------------------------|
| 2016 | 72                     | 47                 | 25                     |
| 2017 | 67                     | 61                 | 11                     |
| 2018 | 74                     | 31                 | 22                     |
| 2019 | 111                    | 56                 | 41                     |
| 2020 | 82                     | 36                 | 24                     |

#### Arson by Property Type 2020

<sup>&</sup>lt;sup>49</sup> Five-year median calculated from <u>Crime in Alaska Uniform Crime Reports</u> 2016-2020.