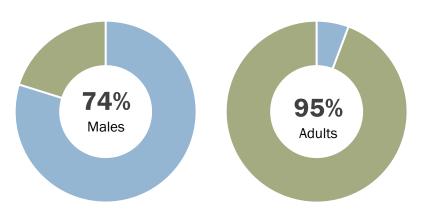

#### **Summary**

A total of 705 robberies were reported in 2020. Attempted robberies are included in this total. Robbery represents 11.6% of all violent crime, and 3.1% of all crime reported in Alaska. The number of reported robberies decreased 14.8%, and the rate of robberies per 100,000 persons decreased 14.7% from 2019 to 2020. Of the reported robberies, the majority (53%) involved use of hands, fists, or feet as the weapon, commonly referred to as strong arm robbery. Arrest data shows 81% of the persons arrested for robbery were male, and 94% were adults. The total property loss associated with robbery offenses reported in 2020 was \$388,365, down from \$687,269 in 2019.