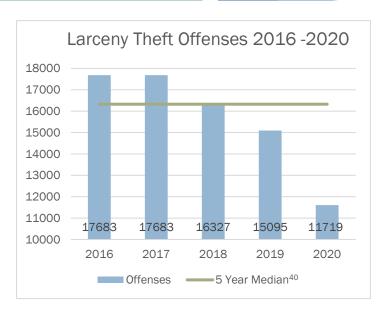

### **Larceny Theft**

#### **Definition**

The Uniform Crime Reporting (UCR) Program defines larceny theft as the unlawful taking, carrying, leading, or riding away of property from the possession or constructive possession of another. All thefts are included in this category with one exception: motor vehicle theft. Because of the high volume of motor vehicle thefts, this crime has its own offense category. Offenses of embezzlement, fraud, counterfeiting, obtaining money by false pretenses, larceny by check, larceny by bailee, or check fraud are not included in the larceny theft category. Each of these crimes falls within one of the Part II offense categories and is only counted if an arrest is made.

#### **Summary**

A total of 11,719 larceny thefts were reported in 2020. This represents 70.8% of all property crime, and 51.7% of all crime reported in Alaska. The number of reported larceny thefts decreased 22.4%, and larceny rate of thefts per the 100.000 persons decreased 22.3% from 2019 to 2020. This marks the third straight year of a decrease in the number of reported larceny thefts, and the first year since 2004 with double digit decreases in both the crime rate and crime index for larceny thefts.

| Year | Offenses | Alaska Rate | National Rate <sup>39</sup> | Index Change | Rate Change |
|------|----------|-------------|-----------------------------|--------------|-------------|
| 2016 | 17,683   | 2,394.2     | 1,745.4                     | 16.7%        | 16.1%       |
| 2017 | 17,683   | 2,401.9     | 1,694.4                     | 0.0%         | 0.3%        |
| 2018 | 16,327   | 2,225.2     | 1,594.6                     | -7.7%        | -7.4%       |
| 2019 | 15,095   | 2,074.1     | 1,549.5                     | -7.5%        | -6.8%       |
| 2020 | 11,719   | 1,610.8     | n/a                         | -22.4%       | -22.3%      |

The larceny rate decreased 22.3% from 2019 to 2020

<sup>&</sup>lt;sup>39</sup> FBI: UCR <u>Crime in the United States by Volume and Rate per 100,000 Inhabitants, 1998-2019.</u> National Rates for 2020 were not available at the time of publication.

 $<sup>^{40}</sup>$  Five-year median calculated from <u>Crime in Alaska Uniform Crime Reports</u> 2016-2020.