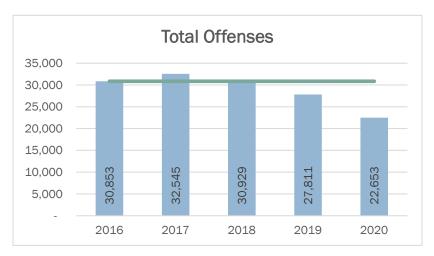

### Crime Index 2016 - 2020

Number of Offenses ReportedFive-year median<sup>10</sup>

#### **Total Offenses Reported**

In 2020, the total number of offenses reported decreased 18.5% from 2019. This reflects the lowest total number of reported offenses since 1975. With the exception of Rape offenses, all Part I crime categories had fewer offenses reported in 2020.