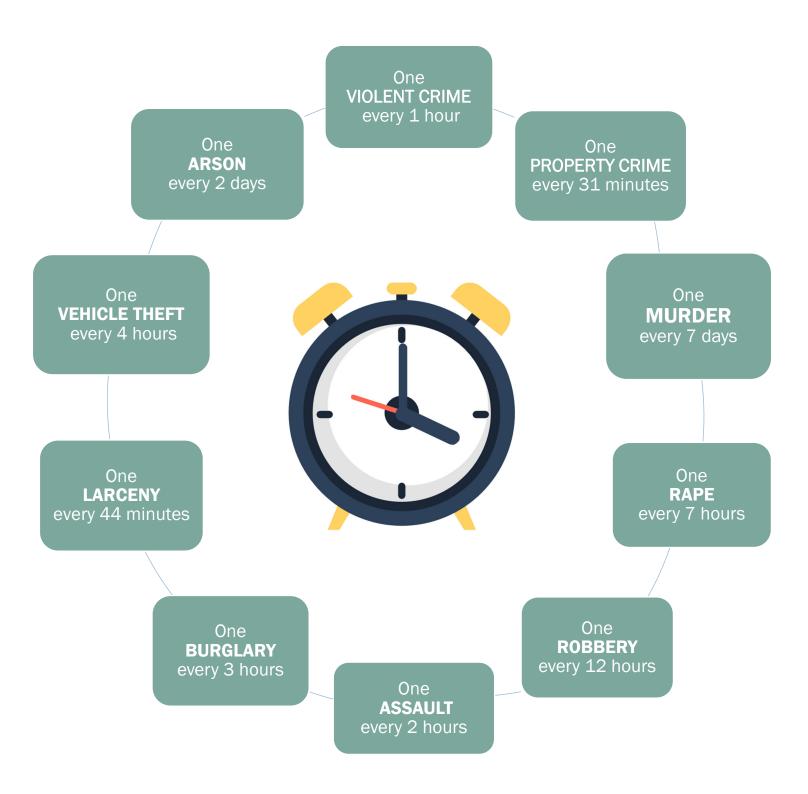

### Alaska's Crime Clock in 20208

<sup>&</sup>lt;sup>8</sup> The Crime Clock should be viewed with care. Being the most aggregate representation of UCR data, it is designed to convey the annual reported crime experience by showing the relative frequency of occurrence of the Index Offenses. This mode of display should not be taken to imply regularity in the commission of the Crime Index Offenses; rather, it represents the annual ratio of crime to fixed time intervals.