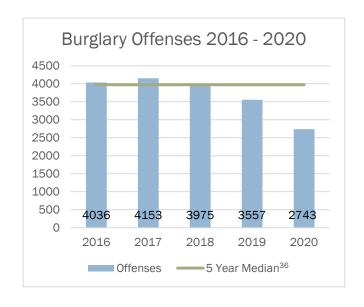

#### **Summary**

A total of 2,743 burglaries were reported in 2020. This represents 16.6% of all property crime, and 12.1% of all crime reported in Alaska. This marks the third straight year in decreased reports of burglary offenses to law enforcement. The number of reported burglaries decreased 22.9% from 2019 to 2020, and the rate of burglaries per 100,000 persons decreased 22.9%.

| Year | Offenses | Alaska Rate | National Rate <sup>35</sup> | Index Change | Rate Change |
|------|----------|-------------|-----------------------------|--------------|-------------|
| 2016 | 4,036    | 546.5       | 468.9                       | 15.4%        | 14.8%       |
| 2017 | 4,153    | 564.1       | 429.7                       | 2.9%         | 3.2%        |
| 2018 | 3,975    | 541.7       | 376.0                       | -4.3%        | -4.0%       |
| 2019 | 3,557    | 488.7       | 340.5                       | -10.5%       | -9.8%       |
| 2020 | 2,743    | 377.0       | n/a                         | -22.9%       | -22.9%      |