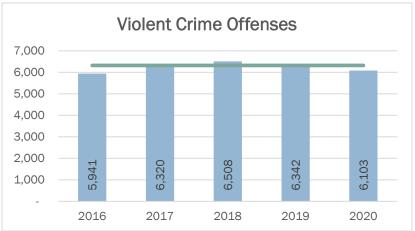

### Crime Index 2016 - 2020

Number of Offenses ReportedFive-year median<sup>10</sup>

#### **Violent Crime Reported**

In 2020, the total number of violent crimes decreased 3.8% from 2019. The most common violent crime offense reported in Alaska is Aggravated Assault, followed by Rape. Rape is the only Part I crime category with an increase in offenses reported in 2020. <sup>11</sup>