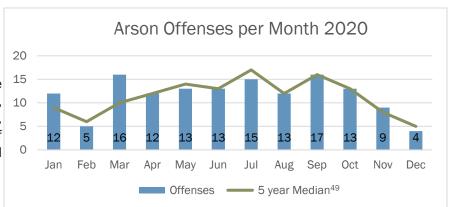

## **Arson Offenses**

### Offenses by Month

Since 2011, July has averaged the highest number of reported arson offenses, averaging 20.4 arsons per month. In 2020, September had the highest number of arsons for the year with 17 reported arson offenses.