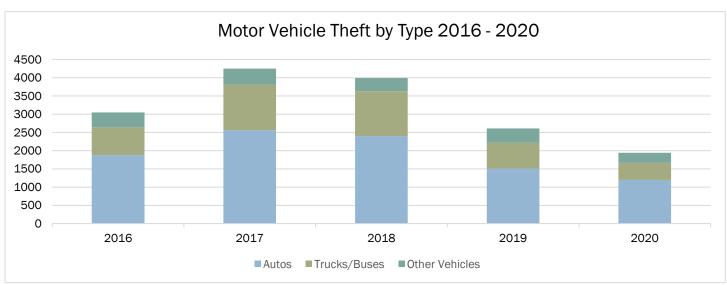

### **Motor Vehicle Theft by Type**

#### Year Autos Trucks/Buses Other Vehicles 769 404 2016 1,876 2017 437 2,560 1,253 2018 2,397 1,233 362 2019 1,506 712 391 2020 1,204 466 276

#### Motor Vehicle Theft by Type 2020

<sup>&</sup>lt;sup>45</sup> Five-year median calculated from <u>Crime in Alaska Uniform Crime Reports</u> 2016-2020