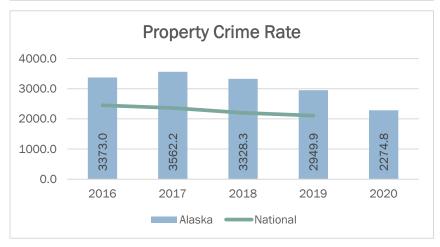

#### **Property Crime Reported**

In 2020, the total number of property crimes reported decreased 22.9% from 2019. This reflects the lowest total number of reported property offenses since 1974. Reports of burglary, larceny theft, motor vehicle theft, and arson decreased by double digits in 2020.

#### **Property Crime Rate**

In 2020, Alaska's reported property crime rate decreased 22.9%. The property crime rate is at the lowest level in over 40 years and is continuing the downward trend that began in 2018.