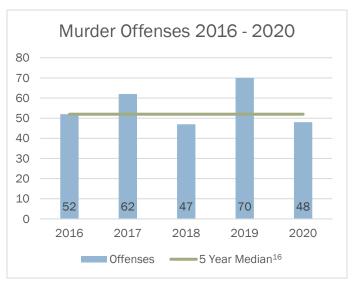

#### **Summary**

A total of 48 murders were reported in 2020. This represents 0.8% of the violent crimes and 0.2% of the total crime index offenses. The number of murders decreased 31.4% and the rate of murders per 100,000 persons decreased 31.4% between 2019 and 2020. Of the identified suspects, 6.3% were juveniles. 87.5% were adults. were unknown. Of the victims. 12.5% juveniles (up from 4% in 2019). While only 13% of the suspects were female, 35% of the victims female. Acquaintance was the most frequently reported relationship between the suspect and the victim.

| Year | Offenses | Alaska Rate | National Rate <sup>15</sup> | Index Change | Rate Change |
|------|----------|-------------|-----------------------------|--------------|-------------|
| 2016 | 52       | 7.0         | 5.4                         | -11.9%       | -12.3%      |
| 2017 | 62       | 8.4         | 5.3                         | 19.2%        | 19.6%       |
| 2018 | 47       | 6.4         | 5.0                         | -24.2%       | -23.9%2     |
| 2019 | 70       | 9.6         | 5.0                         | 48.9%        | 50.2%       |
| 2020 | 48       | 6.6         | n/a                         | -31.4%       | -31.4%      |

<sup>&</sup>lt;sup>16</sup> Five-year median calculated from Crime in Alaska Uniform Crime Reports 2016-2020.