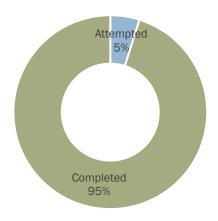

#### **Attempted Offenses**

| Year | Attempted<br>Offenses | Completed<br>Offenses | Percent<br>Completed |
|------|-----------------------|-----------------------|----------------------|
| 2016 | 89                    | 960                   | 91.5%                |
| 2017 | 76                    | 997                   | 92.9%                |
| 2018 | 88                    | 1,100                 | 92.6%                |
| 2019 | 72                    | 1,029                 | 93.5%                |
| 2020 | 55                    | 1,080                 | 95.2%                |