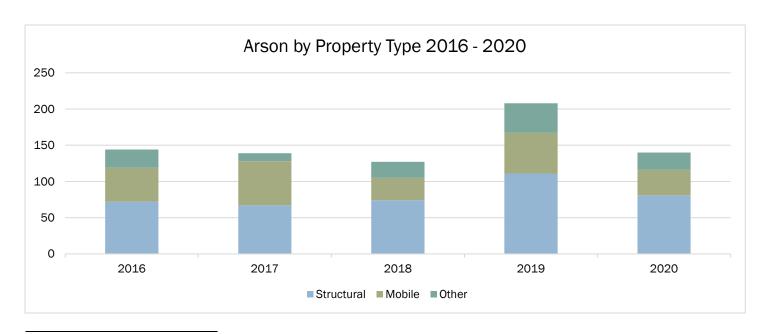

### **Arson by Property Type**

| Year | Structural<br>Property | Mobile<br>Property | Other<br>Property Type |
|------|------------------------|--------------------|------------------------|
| 2016 | 72                     | 47                 | 25                     |
| 2017 | 67                     | 61                 | 11                     |
| 2018 | 74                     | 31                 | 22                     |
| 2019 | 111                    | 56                 | 41                     |
| 2020 | 82                     | 36                 | 24                     |

#### Arson by Property Type 2020

<sup>&</sup>lt;sup>49</sup> Five-year median calculated from <u>Crime in Alaska Uniform Crime Reports</u> 2016-2020.