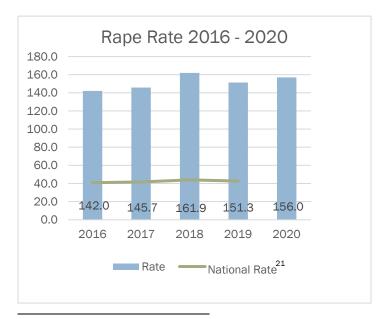

The number of reported rapes increased 3.1%, and the rate of rape per 100,000 persons also increased 3.1% from 2019 to 2020. Rape offenses are counted by victim, and each separation of time and place a rape occurs will also be counted. Sexual assaults spanning years will result in numerous counts of rape offenses being reported for a single victim. In 2020, at least one such severe incident was reported, and had it been counted as a single incident, there would have been a decrease in both the index and rate of rape.

| Year | Offenses | Alaska Rate | National<br>Rate <sup>21</sup> | Index Change | Rate Change |
|------|----------|-------------|--------------------------------|--------------|-------------|
| 2016 | 1,049    | 142.0       | 40.9                           | 17.2%        | 16.6%       |
| 2017 | 1,073    | 145.7       | 41.7                           | 2.3%         | 2.6%        |
| 2018 | 1,188    | 161.9       | 44                             | 10.7%        | 11.1%       |
| 2019 | 1,101    | 151.3       | 42.6                           | -7.3%        | -6.6%       |
| 2020 | 1,135    | 156.0       | n/a                            | 3.1%         | 3.1%        |

The rape rate increased 3.1% from 2019 to 2020

<sup>&</sup>lt;sup>21</sup> FBI: UCR <u>Crime in the United States by Volume and Rate per 100,000 Inhabitants, 1998-2019</u>. National Rates for 2020 were not available at the time of publication.