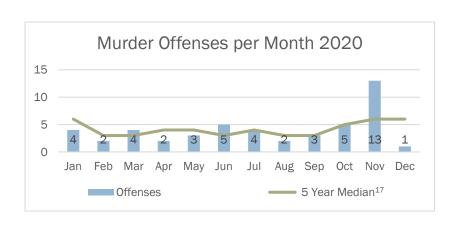

#### Offenses by Month

Since 2011, November has averaged the highest number of reported homicides at 8.4 per month. In 2020, November had the highest number of reported murders with 13, the same number reported in November 2019. The Juneau, Kotzebue, Anchorage, and North Slope Borough Police Departments and the State Troopers all reported homicides in November.

Blunt Object: 6

Strangulation: 4

<sup>&</sup>lt;sup>17</sup> Five-year median calculated from <u>Crime in Alaska Uniform Crime Reports</u> 2016-2020.