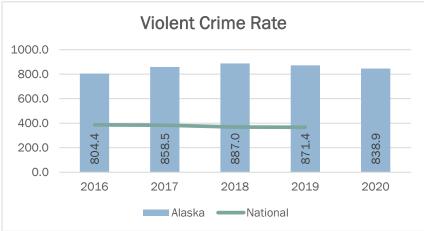

#### **Violent Crime Reported**

In 2020, the total number of violent crimes decreased 3.8% from 2019. The most common violent crime offense reported in Alaska is Aggravated Assault, followed by Rape. Rape is the only Part I crime category with an increase in offenses reported in 2020. <sup>11</sup>

#### **Violent Crime Rate**

In 2020, Alaska's reported violent crime rate decreased 3.7%. The violent crime rate is at the lowest level in five years and is continuing the downward trend that began in 2018.