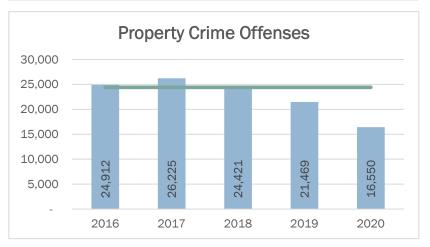

#### **Property Crime Reported**

In 2020, the total number of property crimes reported decreased 22.9% from 2019. This reflects the lowest total number of reported property offenses since 1974. Reports of burglary, larceny theft, motor vehicle theft, and arson decreased by double digits in 2020.

#### **Property Crime Rate**

In 2020, Alaska's reported property crime rate decreased 22.9%. The property crime rate is at the lowest level in over 40 years and is continuing the downward trend that began in 2018.