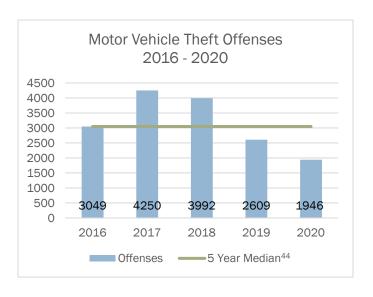

### **Motor Vehicle Theft**

#### **Definition**

The Uniform Crime Reporting (UCR) Program defines motor vehicle theft as the theft or attempted theft of a motor vehicle; a motor vehicle is a self-propelled vehicle which runs on land surfaces and not on rails. Examples of motor vehicles include sport utility vehicles, automobiles, trucks, buses, motorcycles, motor scooters, all-terrain vehicles, and snowmobiles. Motor vehicle theft does not include farm equipment, bulldozers, airplanes, construction equipment or watercraft such as motorboats, sailboats, houseboats, or jet skis. The taking of a motor vehicle for temporary use by persons having lawful access is excluded from this definition.

#### **Summary**

A total of 1,946 motor vehicle thefts were reported in 2020. This represents 11.8% of all property crime, and 8.6% of all crime reported in Alaska. The number of reported motor vehicle thefts decreased 25.4%, and the rate of vehicle thefts per 100,000 persons also decreased 25.4% from 2019 to 2020. This marks the third straight year in decreased reports of this offense and is the second year in a row with double digit decreases in both the crime rate and crime index for motor vehicle thefts.

The total property loss associated with motor vehicle theft in 2020 was just over \$15.1 million, down from \$17.3 million in 2019.

| Year | Offenses | Alaska Rate | National Rate <sup>43</sup> | Index Change | Rate Change |
|------|----------|-------------|-----------------------------|--------------|-------------|
| 2016 | 3,049    | 412.8       | 237.3                       | 49.5%        | 48.7%       |
| 2017 | 4,250    | 577.3       | 237.7                       | 39.4%        | 39.8%       |
| 2018 | 3,992    | 544.1       | 228.9                       | -6.1%        | -5.8%       |
| 2019 | 2,609    | 358.5       | 219.9                       | -34.6%       | -34.1%      |
| 2020 | 1,946    | 267.5       | n/a                         | -25.4%       | -25.4%      |

The motor vehicle theft rate decreased 25.4% from 2019 to 2020

<sup>&</sup>lt;sup>43</sup> FBI: UCR <u>Crime in the United States by Volume and Rate per 100,000 Inhabitants, 1998-2019.</u> National Rates for 2020 were not available at the time of publication.

<sup>&</sup>lt;sup>44</sup> Five-year median calculated from <u>Crime in Alaska Uniform Crime Reports</u> 2016-2020.