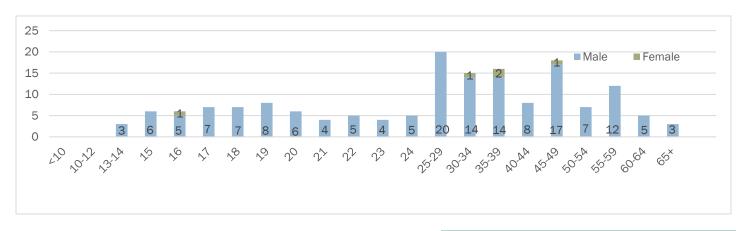

#### Rape Arrestees by Age, Sex, and Race<sup>25</sup>

| Age   | Male | Female |
|-------|------|--------|
| <10   |      |        |
| 10-12 |      |        |
| 13-14 | 3    |        |
| 15    | 6    |        |
| 16    | 5    | 1      |
| 17    | 7    |        |
| 18    | 7    |        |
| 19    | 8    |        |
| 20    | 6    |        |
| 21    | 4    |        |
| 22    | 5    |        |
| 23    | 4    |        |
| 24    | 5    |        |
| 25-29 | 20   |        |
| 30-34 | 14   | 1      |
| 35-39 | 14   | 2      |
| 40-44 | 8    |        |
| 45-49 | 17   | 1      |
| 50-54 | 7    |        |
| 55-59 | 12   |        |
| 60-64 | 5    |        |
| 65+   | 3    |        |