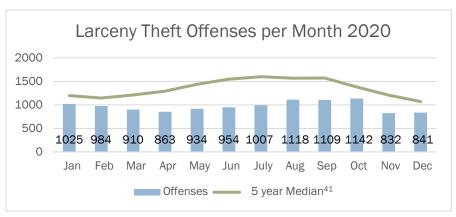

### **Larceny Theft Offenses**

#### Offenses by Month

Since 2011, July has averaged the highest number of larceny thefts reported with an average of 1,577.9 per month. In 2020, October recorded the highest number of larceny thefts with 1,142 reported offenses.