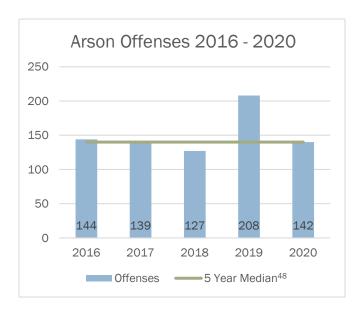

### **Summary**

A total of 142 arsons were reported in 2020. This represents 0.9% of all property crime, and 0.6% of all crime reported in Alaska. The number of reported arsons decreased 31.7% and the rate of arsons per 100,000 persons also decreased 31.7% from 2019 to 2020. This is the first time since 2016 there was a double digit decrease in both the crime rate and crime index for reported arson offenses.

The total property loss associated with arson in 2020 was just over \$2.4 million.

| Year | Offenses | Alaska Rate | National Rate <sup>47</sup> | Index Change | Rate Change |
|------|----------|-------------|-----------------------------|--------------|-------------|
| 2016 | 144      | 19.5        | 14.2                        | -20.9%       | -21.3%      |
| 2017 | 139      | 18.9        | 13.2                        | -3.5%        | -3.2%       |
| 2018 | 127      | 17.3        | 12.5                        | -8.6%        | -8.3%       |
| 2019 | 208      | 28.6        | 12.1                        | 63.8%        | 65.1%       |
| 2020 | 142      | 19.5        | n/a                         | -31.7%       | -31.7%      |

<sup>&</sup>lt;sup>48</sup> Five-year median calculated from Crime in Alaska Uniform Crime Reports 2016-2020.