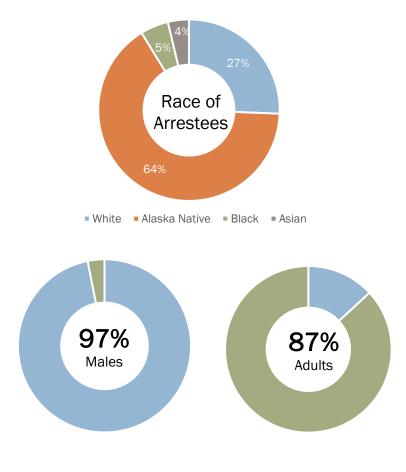

#### **Summary**

A total of 705 robberies were reported in 2020. Attempted robberies are included in this total. Robbery represents 11.6% of all violent crime, and 3.1% of all crime reported in Alaska. The number of reported robberies decreased 14.8%, and the rate of robberies per 100,000 persons decreased 14.7% from 2019 to 2020. Of the reported robberies, the majority (53%) involved use of hands, fists, or feet as the weapon, commonly referred to as strong arm robbery. Arrest data shows 81% of the persons arrested for robbery were male, and 94% were adults. The total property loss associated with robbery offenses reported in 2020 was \$388,365, down from \$687,269 in 2019.