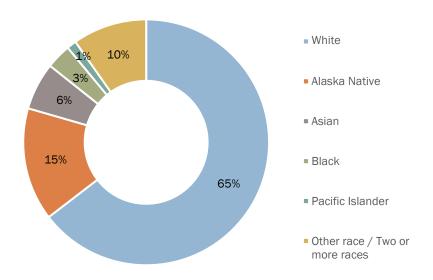

#### Age, Race, and Sex of Victims

In 2020, 48% of reported murder victims were identified as Alaska Native; Alaska Natives comprise 15% of the state's population.<sup>20</sup>

|       |       | Sex o | f Victim |       |       |                  |       |                     |
|-------|-------|-------|----------|-------|-------|------------------|-------|---------------------|
| Age   | Count | Male  | Female   | White | Black | Alaska<br>Native | Asian | Pacific<br>Islander |
| <12   | 5     | 3     | 2        | 1     | 1     | 3                |       |                     |
| 13-14 |       |       |          |       |       |                  |       |                     |
| 15    | 1     | 1     |          |       |       | 1                |       |                     |
| 16    |       |       |          |       |       |                  |       |                     |
| 17    |       |       |          |       |       |                  |       |                     |
| 18    | 1     | 1     |          |       |       | 1                |       |                     |
| 19    | 2     | 2     |          |       | 2     |                  |       |                     |
| 20    |       |       |          |       |       |                  |       |                     |
| 21    |       |       |          |       |       |                  |       |                     |
| 22    |       |       |          |       |       |                  |       |                     |
| 23    | 2     |       | 2        | 1     | 1     |                  |       |                     |
| 24    | 1     |       | 1        |       |       | 1                |       |                     |
| 25-29 | 3     | 2     | 1        |       |       | 1                | 2     |                     |
| 30-34 | 6     | 2     | 4        | 1     |       | 3                | 2     |                     |
| 35-39 | 7     | 6     | 1        | 2     |       | 5                |       |                     |
| 40-44 | 2     | 1     | 1        |       |       | 2                |       |                     |
| 45-49 | 3     | 3     |          |       | 1     | 1                | 1     |                     |
| 50-54 | 3     | 1     | 2        | 2     |       | 1                |       |                     |
| 55-59 | 4     | 4     |          | 3     |       |                  | 1     |                     |
| 60-64 | 3     | 2     | 1        | 1     |       | 2                |       |                     |
| >65   | 5     | 3     | 2        | 2     | 1     | 2                |       |                     |