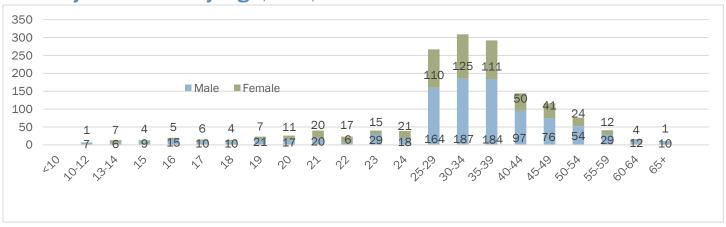

#### Larceny Arrestees by Age, Sex, and Race<sup>42</sup>

| Age   | Male Female |     |  |
|-------|-------------|-----|--|
| <10   |             |     |  |
| 10-12 | 7           | 1   |  |
| 13-14 | 6           | 7   |  |
| 15    | 9           | 4   |  |
| 16    | 15          | 5   |  |
| 17    | 10          | 6   |  |
| 18    | 10          | 4   |  |
| 19    | 21          | 7   |  |
| 20    | 17          | 11  |  |
| 21    | 20          | 20  |  |
| 22    | 6           | 17  |  |
| 23    | 29          | 15  |  |
| 24    | 18          | 21  |  |
| 25-29 | 164         | 110 |  |
| 30-34 | 187         | 125 |  |
| 35-39 | 184         | 111 |  |
| 40-44 | 97          | 50  |  |
| 45-49 | 76          | 41  |  |
| 50-54 | 54          | 24  |  |
| 55-59 | 29          | 12  |  |
| 60-64 | 12          | 4   |  |
| 65+   | 10          | 1   |  |