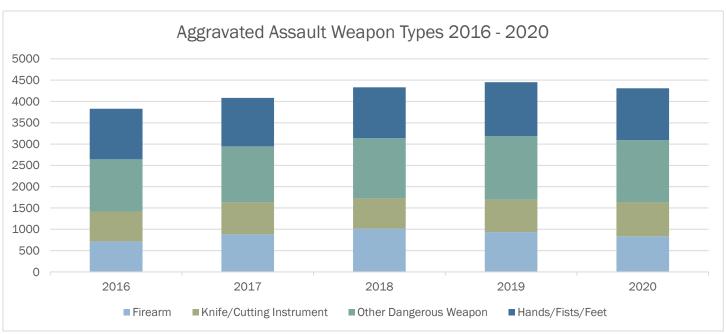

#### **Summary**

A total of 4,215 aggravated assaults were reported in 2020. This represents 69.1% of all violent crime and 18.6% of all crime reported in Alaska. The number of reported assaults decreased 3.0% and the rate of assaults per 100,000 persons decreased 2.9% from 2019 to 2020.

| Year | Offenses | Alaska Rate | National Rate <sup>31</sup> | Index Change | Rate Change |
|------|----------|-------------|-----------------------------|--------------|-------------|
| 2016 | 3,992    | 540.5       | 248.3                       | 9.3%         | 8.7%        |
| 2017 | 4,236    | 575.4       | 248.9                       | 6.1%         | 6.5%        |
| 2018 | 4,377    | 596.5       | 246.8                       | 3.3%         | 3.7%        |
| 2019 | 4,344    | 596.9       | 250.2                       | -0.8%        | 0.1%        |
| 2020 | 4,215    | 579.3       | n/a                         | -3.0%        | -2.9%       |

#### **Aggravated Assault Weapon Types**

| Year | Firearm | Knife | Other<br>Weapon | Hands,<br>Fists, Feet |
|------|---------|-------|-----------------|-----------------------|
| 2016 | 883     | 750   | 1,224           | 1,135                 |
| 2017 | 1,015   | 712   | 1,314           | 1,195                 |
| 2018 | 935     | 763   | 1,411           | 1,268                 |
| 2019 | 836     | 803   | 1,487           | 1,218                 |
| 2020 | 928     | 735   | 1,461           | 1,091                 |