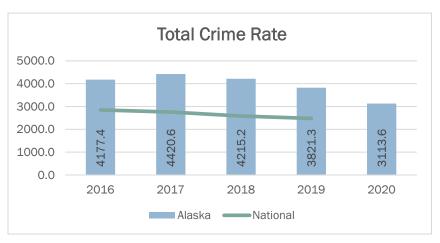

#### **Total Offenses Reported**

In 2020, the total number of offenses reported decreased 18.5% from 2019. This reflects the lowest total number of reported offenses since 1975. With the exception of Rape offenses, all Part I crime categories had fewer offenses reported in 2020.

#### **Total Crime Rate**

In 2020, Alaska's overall reported crime rate decreased 18.5%. The total crime rate is at the lowest level in over 40 years and is continuing the downward trend that began in 2018.