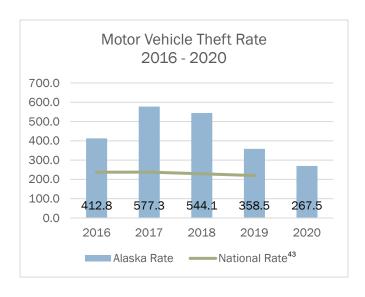

#### **Summary**

A total of 1,946 motor vehicle thefts were reported in 2020. This represents 11.8% of all property crime, and 8.6% of all crime reported in Alaska. The number of reported motor vehicle thefts decreased 25.4%, and the rate of vehicle thefts per 100,000 persons also decreased 25.4% from 2019 to 2020. This marks the third straight year in decreased reports of this offense and is the second year in a row with double digit decreases in both the crime rate and crime index for motor vehicle thefts.

The total property loss associated with motor vehicle theft in 2020 was just over \$15.1 million, down from \$17.3 million in 2019.

| Year | Offenses | Alaska Rate | National Rate <sup>43</sup> | Index Change | Rate Change |
|------|----------|-------------|-----------------------------|--------------|-------------|
| 2016 | 3,049    | 412.8       | 237.3                       | 49.5%        | 48.7%       |
| 2017 | 4,250    | 577.3       | 237.7                       | 39.4%        | 39.8%       |
| 2018 | 3,992    | 544.1       | 228.9                       | -6.1%        | -5.8%       |
| 2019 | 2,609    | 358.5       | 219.9                       | -34.6%       | -34.1%      |
| 2020 | 1,946    | 267.5       | n/a                         | -25.4%       | -25.4%      |

The motor vehicle theft rate decreased 25.4% from 2019 to 2020

<sup>&</sup>lt;sup>43</sup> FBI: UCR <u>Crime in the United States by Volume and Rate per 100,000 Inhabitants, 1998-2019.</u> National Rates for 2020 were not available at the time of publication.