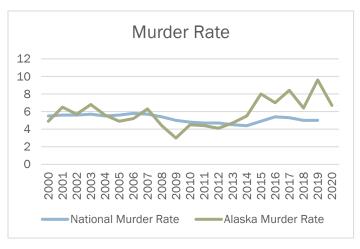

#### **Summary**

A total of 48 murders were reported in 2020. This represents 0.8% of the violent crimes and 0.2% of the total crime index offenses. The number of murders decreased 31.4% and the rate of murders per 100,000 persons decreased 31.4% between 2019 and 2020. Of the identified suspects, 6.3% were juveniles. 87.5% were adults. were unknown. Of the victims. 12.5% juveniles (up from 4% in 2019). While only 13% of the suspects were female, 35% of the victims female. Acquaintance was the most frequently reported relationship between the suspect and the victim.

| Year | Offenses | Alaska Rate | National Rate <sup>15</sup> | Index Change | Rate Change |
|------|----------|-------------|-----------------------------|--------------|-------------|
| 2016 | 52       | 7.0         | 5.4                         | -11.9%       | -12.3%      |
| 2017 | 62       | 8.4         | 5.3                         | 19.2%        | 19.6%       |
| 2018 | 47       | 6.4         | 5.0                         | -24.2%       | -23.9%2     |
| 2019 | 70       | 9.6         | 5.0                         | 48.9%        | 50.2%       |
| 2020 | 48       | 6.6         | n/a                         | -31.4%       | -31.4%      |

The murder rate decreased 31.4% from 2019 to 2020

<sup>&</sup>lt;sup>15</sup> FBI: <u>UCR Crime in the United States by Volume and Rate per 100,000 Inhabitants, 1998-2019</u>. National Rates for 2020 were not available at the time of publication.