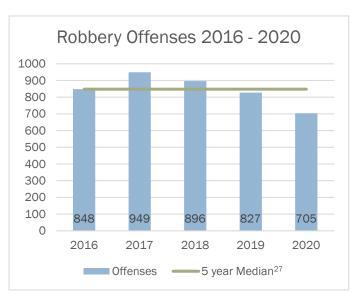

#### **Summary**

A total of 705 robberies were reported in 2020. Attempted robberies are included in this total. Robbery represents 11.6% of all violent crime, and 3.1% of all crime reported in Alaska. The number of reported robberies decreased 14.8%, and the rate of robberies per 100,000 persons decreased 14.7% from 2019 to 2020. Of the reported robberies, the majority (53%) involved use of hands, fists, or feet as the weapon, commonly referred to as strong arm robbery. Arrest data shows 81% of the persons arrested for robbery were male, and 94% were adults. The total property loss associated with robbery offenses reported in 2020 was \$388,365, down from \$687,269 in 2019.

| Year | Offenses | Alaska Rate | National Rate <sup>27</sup> | Index Change | Rate Change |
|------|----------|-------------|-----------------------------|--------------|-------------|
| 2016 | 848      | 114.8       | 102.9                       | 11.7%        | 11.2%       |
| 2017 | 949      | 128.9       | 98.0                        | 11.9%        | 12.3%       |
| 2018 | 896      | 122.1       | 86.2                        | -5.6%        | -5.3%       |
| 2019 | 827      | 113.6       | 81.6                        | -7.7%        | -6.9%       |
| 2020 | 705      | 96.9        | n/a                         | -14.8%       | -14.7%      |

<sup>&</sup>lt;sup>27</sup> Five-year median calculated from Crime in Alaska Uniform Crime Reports 2016-2020.