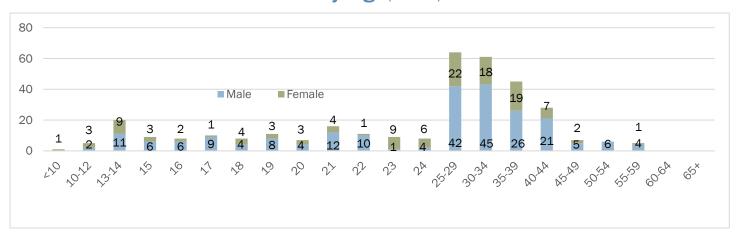

## **Arson**

#### **Definition**

The Uniform Crime Reporting Program defines arson as any willful or malicious burning or attempt to burn, with or without intent to defraud, a dwelling house, public building, motor vehicle or aircraft, personal property of another, etc. Contributing agencies report arson as fires determined through investigation to have been willfully or maliciously set. Attempts to burn are included in this offense, but fires of suspicious or unknown origins are not. Agencies classify one offense for each distinct arson operation originating within the reporting jurisdiction. If arson is perpetrated in one locale and spreads to another, the jurisdiction in which the fire originated reports it.

### **Summary**

A total of 142 arsons were reported in 2020. This represents 0.9% of all property crime, and 0.6% of all crime reported in Alaska. The number of reported arsons decreased 31.7% and the rate of arsons per 100,000 persons also decreased 31.7% from 2019 to 2020. This is the first time since 2016 there was a double digit decrease in both the crime rate and crime index for reported arson offenses.

The total property loss associated with arson in 2020 was just over \$2.4 million.

| Year | Offenses | Alaska Rate | National Rate <sup>47</sup> | Index Change | Rate Change |
|------|----------|-------------|-----------------------------|--------------|-------------|
| 2016 | 144      | 19.5        | 14.2                        | -20.9%       | -21.3%      |
| 2017 | 139      | 18.9        | 13.2                        | -3.5%        | -3.2%       |
| 2018 | 127      | 17.3        | 12.5                        | -8.6%        | -8.3%       |
| 2019 | 208      | 28.6        | 12.1                        | 63.8%        | 65.1%       |
| 2020 | 142      | 19.5        | n/a                         | -31.7%       | -31.7%      |

## **Arson Offenses**

### Offenses by Month

Since 2011, July has averaged the highest number of reported arson offenses, averaging 20.4 arsons per month. In 2020, September had the highest number of arsons for the year with 17 reported arson offenses.