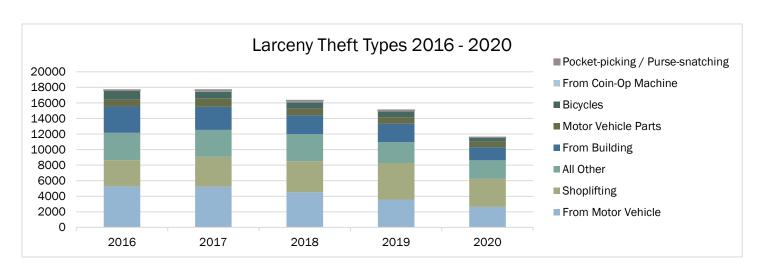

#### **Larceny Types & Property Loss**

# Larceny Theft 2020 by Value \$200 & Over 5,081 \$ 13,153,076 \$50 - \$199 2,536 \$ 257,096 Under \$50 4,102 \$ 70,219

| Larceny Theft 2020 by Type       |       |              |  |  |
|----------------------------------|-------|--------------|--|--|
| Shoplifting                      | 3,625 | \$ 549,154   |  |  |
| From Motor Vehicle               | 2,645 | \$ 2,035,233 |  |  |
| All Other                        | 2,423 | \$ 8,120,771 |  |  |
| From Building                    | 1,708 | \$ 1,960,936 |  |  |
| Motor Vehicle Parts              | 691   | \$ 377,743   |  |  |
| Bicycles                         | 558   | \$ 415,322   |  |  |
| Pocket-picking / Purse-snatching | 58    | \$ 19,158    |  |  |
| From Coin-Op Machine             | 11    | \$ 2,074     |  |  |

#### Larceny Theft Types 2020

<sup>&</sup>lt;sup>41</sup> Five-year median calculated from <u>Crime in Alaska Uniform Crime Reports</u> 2016-2020.