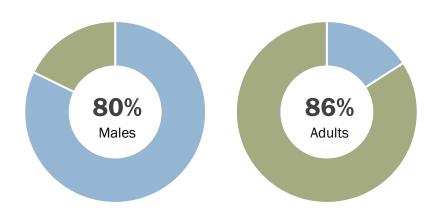

#### **Summary**

A total of 705 robberies were reported in 2020. Attempted robberies are included in this total. Robbery represents 11.6% of all violent crime, and 3.1% of all crime reported in Alaska. The number of reported robberies decreased 14.8%, and the rate of robberies per 100,000 persons decreased 14.7% from 2019 to 2020. Of the reported robberies, the majority (53%) involved use of hands, fists, or feet as the weapon, commonly referred to as strong arm robbery. Arrest data shows 81% of the persons arrested for robbery were male, and 94% were adults. The total property loss associated with robbery offenses reported in 2020 was \$388,365, down from \$687,269 in 2019.