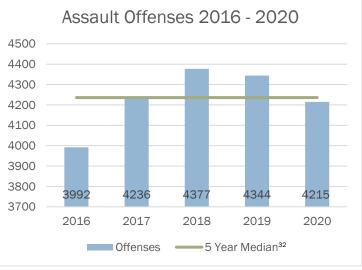

#### **Summary**

A total of 4,215 aggravated assaults were reported in 2020. This represents 69.1% of all violent crime and 18.6% of all crime reported in Alaska. The number of reported assaults decreased 3.0% and the rate of assaults per 100,000 persons decreased 2.9% from 2019 to 2020.

| Year | Offenses | Alaska Rate | National Rate <sup>31</sup> | Index Change | Rate Change |
|------|----------|-------------|-----------------------------|--------------|-------------|
| 2016 | 3,992    | 540.5       | 248.3                       | 9.3%         | 8.7%        |
| 2017 | 4,236    | 575.4       | 248.9                       | 6.1%         | 6.5%        |
| 2018 | 4,377    | 596.5       | 246.8                       | 3.3%         | 3.7%        |
| 2019 | 4,344    | 596.9       | 250.2                       | -0.8%        | 0.1%        |
| 2020 | 4,215    | 579.3       | n/a                         | -3.0%        | -2.9%       |