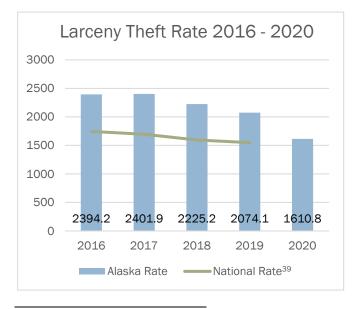

#### **Summary**

A total of 11,719 larceny thefts were reported in 2020. This represents 70.8% of all property crime, and 51.7% of all crime reported in Alaska. The number of reported larceny thefts decreased 22.4%, and larceny rate of thefts per the 100.000 persons decreased 22.3% from 2019 to 2020. This marks the third straight year of a decrease in the number of reported larceny thefts, and the first year since 2004 with double digit decreases in both the crime rate and crime index for larceny thefts.

| Year | Offenses | Alaska Rate | National Rate <sup>39</sup> | Index Change | Rate Change |
|------|----------|-------------|-----------------------------|--------------|-------------|
| 2016 | 17,683   | 2,394.2     | 1,745.4                     | 16.7%        | 16.1%       |
| 2017 | 17,683   | 2,401.9     | 1,694.4                     | 0.0%         | 0.3%        |
| 2018 | 16,327   | 2,225.2     | 1,594.6                     | -7.7%        | -7.4%       |
| 2019 | 15,095   | 2,074.1     | 1,549.5                     | -7.5%        | -6.8%       |
| 2020 | 11,719   | 1,610.8     | n/a                         | -22.4%       | -22.3%      |

The larceny rate decreased 22.3% from 2019 to 2020

<sup>&</sup>lt;sup>39</sup> FBI: UCR <u>Crime in the United States by Volume and Rate per 100,000 Inhabitants, 1998-2019.</u> National Rates for 2020 were not available at the time of publication.