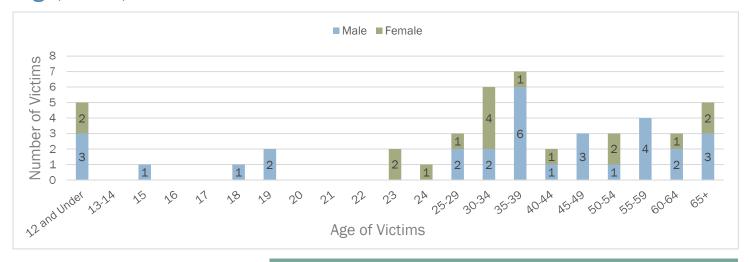

### **Murder Victim Demographics**

#### Age, Race, and Sex of Victims

In 2020, 48% of reported murder victims were identified as Alaska Native; Alaska Natives comprise 15% of the state's population.<sup>20</sup>

|       |       | Sex o | f Victim |       |       |                  |       |                     |
|-------|-------|-------|----------|-------|-------|------------------|-------|---------------------|
| Age   | Count | Male  | Female   | White | Black | Alaska<br>Native | Asian | Pacific<br>Islander |
| <12   | 5     | 3     | 2        | 1     | 1     | 3                |       |                     |
| 13-14 |       |       |          |       |       |                  |       |                     |
| 15    | 1     | 1     |          |       |       | 1                |       |                     |
| 16    |       |       |          |       |       |                  |       |                     |
| 17    |       |       |          |       |       |                  |       |                     |
| 18    | 1     | 1     |          |       |       | 1                |       |                     |
| 19    | 2     | 2     |          |       | 2     |                  |       |                     |
| 20    |       |       |          |       |       |                  |       |                     |
| 21    |       |       |          |       |       |                  |       |                     |
| 22    |       |       |          |       |       |                  |       |                     |
| 23    | 2     |       | 2        | 1     | 1     |                  |       |                     |
| 24    | 1     |       | 1        |       |       | 1                |       |                     |
| 25-29 | 3     | 2     | 1        |       |       | 1                | 2     |                     |
| 30-34 | 6     | 2     | 4        | 1     |       | 3                | 2     |                     |
| 35-39 | 7     | 6     | 1        | 2     |       | 5                |       |                     |
| 40-44 | 2     | 1     | 1        |       |       | 2                |       |                     |
| 45-49 | 3     | 3     |          |       | 1     | 1                | 1     |                     |
| 50-54 | 3     | 1     | 2        | 2     |       | 1                |       |                     |
| 55-59 | 4     | 4     |          | 3     |       |                  | 1     |                     |
| 60-64 | 3     | 2     | 1        | 1     |       | 2                |       |                     |
| >65   | 5     | 3     | 2        | 2     | 1     | 2                |       |                     |

<sup>2</sup>º Source: U.S. Census Bureau, 2019 American Community Survey 5-Year Estimates. 2020 data not available at the time of this publication.