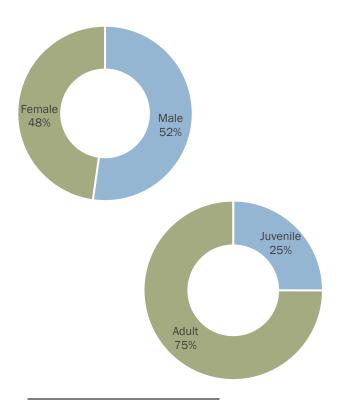

#### **Summary**

A total of 48 murders were reported in 2020. This represents 0.8% of the violent crimes and 0.2% of the total crime index offenses. The number of murders decreased 31.4% and the rate of murders per 100,000 persons decreased 31.4% between 2019 and 2020. Of the identified suspects, 6.3% were juveniles. 87.5% were adults. were unknown. Of the victims. 12.5% juveniles (up from 4% in 2019). While only 13% of the suspects were female, 35% of the victims female. Acquaintance was the most frequently reported relationship between the suspect and the victim.