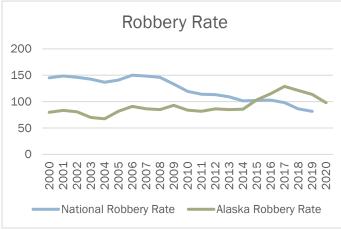

### State & National Rates 2000-2020

Alaska Crime Rate per 100,000 Persons<sup>13</sup>
 National Crime rate<sup>14</sup>

<sup>&</sup>lt;sup>13</sup> Crime rate taken from Crime in Alaska reports 2000-2020. Rape rates prior to 2013 are not included as the UCR data collection only counted female victims prior to 2013 and an accurate crime rate could not be determined for rape offenses.

#### **Summary**

A total of 705 robberies were reported in 2020. Attempted robberies are included in this total. Robbery represents 11.6% of all violent crime, and 3.1% of all crime reported in Alaska. The number of reported robberies decreased 14.8%, and the rate of robberies per 100,000 persons decreased 14.7% from 2019 to 2020. Of the reported robberies, the majority (53%) involved use of hands, fists, or feet as the weapon, commonly referred to as strong arm robbery. Arrest data shows 81% of the persons arrested for robbery were male, and 94% were adults. The total property loss associated with robbery offenses reported in 2020 was \$388,365, down from \$687,269 in 2019.

| Year | Offenses | Alaska Rate | National Rate <sup>27</sup> | Index Change | Rate Change |
|------|----------|-------------|-----------------------------|--------------|-------------|
| 2016 | 848      | 114.8       | 102.9                       | 11.7%        | 11.2%       |
| 2017 | 949      | 128.9       | 98.0                        | 11.9%        | 12.3%       |
| 2018 | 896      | 122.1       | 86.2                        | -5.6%        | -5.3%       |
| 2019 | 827      | 113.6       | 81.6                        | -7.7%        | -6.9%       |
| 2020 | 705      | 96.9        | n/a                         | -14.8%       | -14.7%      |

The robbery rate decreased 14.7% from 2019 to 2020

<sup>&</sup>lt;sup>26</sup> FBI: UCR <u>Crime in the United States by Volume and Rate per 100,000 Inhabitants, 1998-2019</u>. National Rates for 2020 were not available at the time of publication.