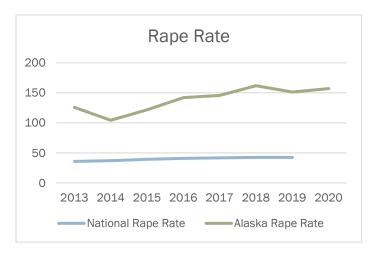

#### **Summary**

A total of 1,135 rapes were reported in 2020; 55 attempted rapes were reported and are included in this total. This represents 18.6% of all violent crime, and 5.0% of all crime reported in Alaska.

The number of reported rapes increased 3.1%, and the rate of rape per 100,000 persons also increased 3.1% from 2019 to 2020. Rape offenses are counted by victim, and each separation of time and place a rape occurs will also be counted. Sexual assaults spanning years will result in numerous counts of rape offenses being reported for a single victim. In 2020, at least one such severe incident was reported, and had it been counted as a single incident, there would have been a decrease in both the index and rate of rape.

| Year | Offenses | Alaska Rate | National<br>Rate <sup>21</sup> | Index Change | Rate Change |
|------|----------|-------------|--------------------------------|--------------|-------------|
| 2016 | 1,049    | 142.0       | 40.9                           | 17.2%        | 16.6%       |
| 2017 | 1,073    | 145.7       | 41.7                           | 2.3%         | 2.6%        |
| 2018 | 1,188    | 161.9       | 44                             | 10.7%        | 11.1%       |
| 2019 | 1,101    | 151.3       | 42.6                           | -7.3%        | -6.6%       |
| 2020 | 1,135    | 156.0       | n/a                            | 3.1%         | 3.1%        |

The rape rate increased 3.1% from 2019 to 2020

<sup>&</sup>lt;sup>21</sup> FBI: UCR <u>Crime in the United States by Volume and Rate per 100,000 Inhabitants, 1998-2019</u>. National Rates for 2020 were not available at the time of publication.