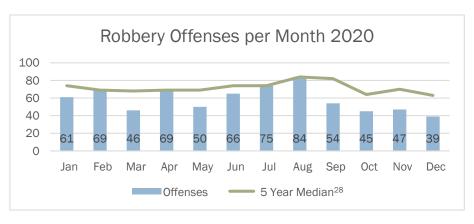

#### Offenses by Month

Since 2011, August has averaged the highest number of robbery offenses reported, averaging 73.7 per month. In 2020, August had the highest number of robbery offenses with 84 reports.