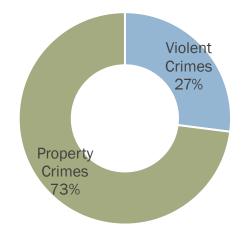

#### **Total Offenses Reported**

In 2020, the total number of offenses reported decreased 18.5% from 2019. This reflects the lowest total number of reported offenses since 1975. With the exception of Rape offenses, all Part I crime categories had fewer offenses reported in 2020.

#### **Violent Crime Reported**

In 2020, the total number of violent crimes decreased 3.8% from 2019. The most common violent crime offense reported in Alaska is Aggravated Assault, followed by Rape. Rape is the only Part I crime category with an increase in offenses reported in 2020. <sup>11</sup>

#### **Property Crime Reported**

In 2020, the total number of property crimes reported decreased 22.9% from 2019. This reflects the lowest total number of reported property offenses since 1974. Reports of burglary, larceny theft, motor vehicle theft, and arson decreased by double digits in 2020.