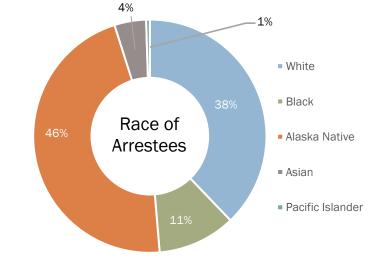

#### Age, Race, and Sex of Victims

In 2020, 48% of reported murder victims were identified as Alaska Native; Alaska Natives comprise 15% of the state's population.<sup>20</sup>

|       |       | Sex o | f Victim |       |       |                  |       |                     |
|-------|-------|-------|----------|-------|-------|------------------|-------|---------------------|
| Age   | Count | Male  | Female   | White | Black | Alaska<br>Native | Asian | Pacific<br>Islander |
| <12   | 5     | 3     | 2        | 1     | 1     | 3                |       |                     |
| 13-14 |       |       |          |       |       |                  |       |                     |
| 15    | 1     | 1     |          |       |       | 1                |       |                     |
| 16    |       |       |          |       |       |                  |       |                     |
| 17    |       |       |          |       |       |                  |       |                     |
| 18    | 1     | 1     |          |       |       | 1                |       |                     |
| 19    | 2     | 2     |          |       | 2     |                  |       |                     |
| 20    |       |       |          |       |       |                  |       |                     |
| 21    |       |       |          |       |       |                  |       |                     |
| 22    |       |       |          |       |       |                  |       |                     |
| 23    | 2     |       | 2        | 1     | 1     |                  |       |                     |
| 24    | 1     |       | 1        |       |       | 1                |       |                     |
| 25-29 | 3     | 2     | 1        |       |       | 1                | 2     |                     |
| 30-34 | 6     | 2     | 4        | 1     |       | 3                | 2     |                     |
| 35-39 | 7     | 6     | 1        | 2     |       | 5                |       |                     |
| 40-44 | 2     | 1     | 1        |       |       | 2                |       |                     |
| 45-49 | 3     | 3     |          |       | 1     | 1                | 1     |                     |
| 50-54 | 3     | 1     | 2        | 2     |       | 1                |       |                     |
| 55-59 | 4     | 4     |          | 3     |       |                  | 1     |                     |
| 60-64 | 3     | 2     | 1        | 1     |       | 2                |       |                     |
| >65   | 5     | 3     | 2        | 2     | 1     | 2                |       |                     |