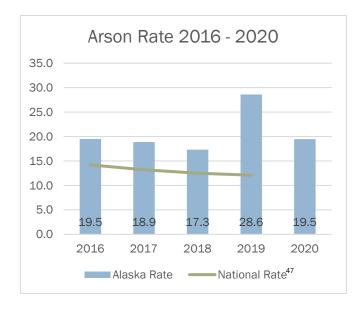

## **Arson**

#### **Definition**

The Uniform Crime Reporting Program defines arson as any willful or malicious burning or attempt to burn, with or without intent to defraud, a dwelling house, public building, motor vehicle or aircraft, personal property of another, etc. Contributing agencies report arson as fires determined through investigation to have been willfully or maliciously set. Attempts to burn are included in this offense, but fires of suspicious or unknown origins are not. Agencies classify one offense for each distinct arson operation originating within the reporting jurisdiction. If arson is perpetrated in one locale and spreads to another, the jurisdiction in which the fire originated reports it.

### **Summary**

A total of 142 arsons were reported in 2020. This represents 0.9% of all property crime, and 0.6% of all crime reported in Alaska. The number of reported arsons decreased 31.7% and the rate of arsons per 100,000 persons also decreased 31.7% from 2019 to 2020. This is the first time since 2016 there was a double digit decrease in both the crime rate and crime index for reported arson offenses.

The total property loss associated with arson in 2020 was just over \$2.4 million.

| Year | Offenses | Alaska Rate | National Rate <sup>47</sup> | Index Change | Rate Change |
|------|----------|-------------|-----------------------------|--------------|-------------|
| 2016 | 144      | 19.5        | 14.2                        | -20.9%       | -21.3%      |
| 2017 | 139      | 18.9        | 13.2                        | -3.5%        | -3.2%       |
| 2018 | 127      | 17.3        | 12.5                        | -8.6%        | -8.3%       |
| 2019 | 208      | 28.6        | 12.1                        | 63.8%        | 65.1%       |
| 2020 | 142      | 19.5        | n/a                         | -31.7%       | -31.7%      |

The arson rate decreased 31.7% from 2019 to 2020

<sup>&</sup>lt;sup>47</sup> FBI: Crime in the United States, Arson Rate by Population Group, 2019. National Rates for 2020 were not available at the time of publication.