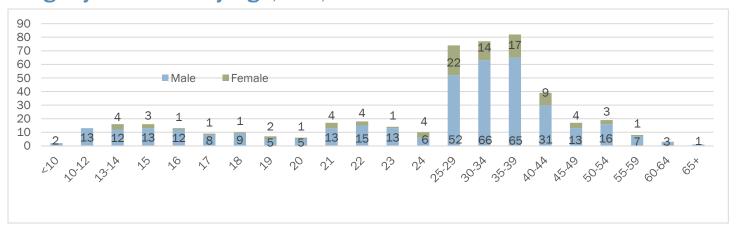

### **Arrests for Larceny Theft**

#### Larceny Arrestees by Age, Sex, and Race<sup>42</sup>

| Age   | Male Female |     |  |
|-------|-------------|-----|--|
| <10   |             |     |  |
| 10-12 | 7           | 1   |  |
| 13-14 | 6           | 7   |  |
| 15    | 9           | 4   |  |
| 16    | 15          | 5   |  |
| 17    | 10          | 6   |  |
| 18    | 10          | 4   |  |
| 19    | 21          | 7   |  |
| 20    | 17          | 11  |  |
| 21    | 20          | 20  |  |
| 22    | 6           | 17  |  |
| 23    | 29          | 15  |  |
| 24    | 18          | 21  |  |
| 25-29 | 164         | 110 |  |
| 30-34 | 187         | 125 |  |
| 35-39 | 184         | 111 |  |
| 40-44 | 97          | 50  |  |
| 45-49 | 76          | 41  |  |
| 50-54 | 54          | 24  |  |
| 55-59 | 29          | 12  |  |
| 60-64 | 12          | 4   |  |
| 65+   | 10          | 1   |  |

<sup>&</sup>lt;sup>42</sup>A note on arrests: The reporting agencies provide a record of the total number of persons arrested, cited, or summoned (served) for criminal acts in all Part I and Part II crimes. In addition, the agencies furnish basic data concerning the personal characteristics—age, sex, race, and ethnicity—of persons arrested in a particular month. The UCR program collects data on the number of persons arrested, not the number of charges lodged. For example, a person may be arrested on several charges at one time; in this situation, the agency only scores one arrest under the most severe offense category as determined by the agency.