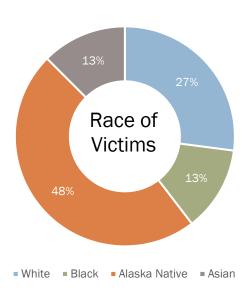

### **Murder Victim Demographics**

#### Age, Race, and Sex of Victims

In 2020, 48% of reported murder victims were identified as Alaska Native; Alaska Natives comprise 15% of the state's population.<sup>20</sup>

|       |       | Sex o | f Victim |       |       |                  |       |                     |
|-------|-------|-------|----------|-------|-------|------------------|-------|---------------------|
| Age   | Count | Male  | Female   | White | Black | Alaska<br>Native | Asian | Pacific<br>Islander |
| <12   | 5     | 3     | 2        | 1     | 1     | 3                |       |                     |
| 13-14 |       |       |          |       |       |                  |       |                     |
| 15    | 1     | 1     |          |       |       | 1                |       |                     |
| 16    |       |       |          |       |       |                  |       |                     |
| 17    |       |       |          |       |       |                  |       |                     |
| 18    | 1     | 1     |          |       |       | 1                |       |                     |
| 19    | 2     | 2     |          |       | 2     |                  |       |                     |
| 20    |       |       |          |       |       |                  |       |                     |
| 21    |       |       |          |       |       |                  |       |                     |
| 22    |       |       |          |       |       |                  |       |                     |
| 23    | 2     |       | 2        | 1     | 1     |                  |       |                     |
| 24    | 1     |       | 1        |       |       | 1                |       |                     |
| 25-29 | 3     | 2     | 1        |       |       | 1                | 2     |                     |
| 30-34 | 6     | 2     | 4        | 1     |       | 3                | 2     |                     |
| 35-39 | 7     | 6     | 1        | 2     |       | 5                |       |                     |
| 40-44 | 2     | 1     | 1        |       |       | 2                |       |                     |
| 45-49 | 3     | 3     |          |       | 1     | 1                | 1     |                     |
| 50-54 | 3     | 1     | 2        | 2     |       | 1                |       |                     |
| 55-59 | 4     | 4     |          | 3     |       |                  | 1     |                     |
| 60-64 | 3     | 2     | 1        | 1     |       | 2                |       |                     |
| >65   | 5     | 3     | 2        | 2     | 1     | 2                |       |                     |

<sup>2</sup>º Source: U.S. Census Bureau, 2019 American Community Survey 5-Year Estimates. 2020 data not available at the time of this publication.