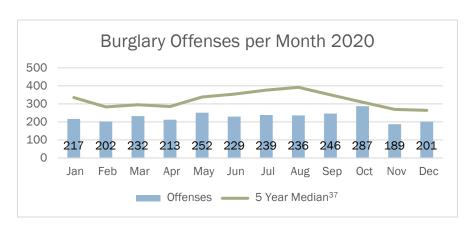

#### Offenses by Month

Since 2011, August has averaged the highest number of reported burglary offenses, averaging 333.1 per month. In 2020, October recorded the highest number of burglary offenses with 287 reported.