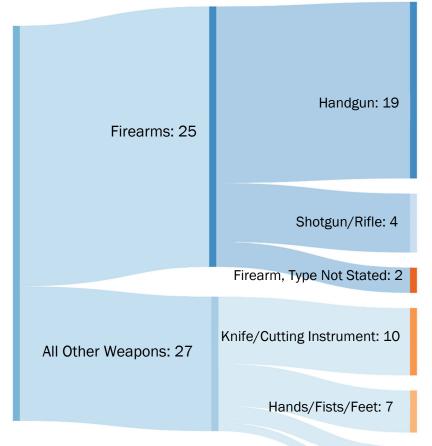

#### **Murder Weapons**

In 2020, a firearm was reported as the murder weapon in 47% of the incidents. This is a decrease from 2019 in which a firearm was reported as the murder weapon in 63% of incidents.

| Weapons                             |    |
|-------------------------------------|----|
| Firearms                            | 25 |
| Knife/Other Cutting Instrument      | 10 |
| Hands/Fists/Feet                    | 7  |
| Blunt Object                        | 6  |
| Strangulation                       | 4  |
| Other/Unknown (not listed on graph) | 1  |

Blunt Object: 6

Strangulation: 4

<sup>&</sup>lt;sup>17</sup> Five-year median calculated from <u>Crime in Alaska Uniform Crime Reports</u> 2016-2020.