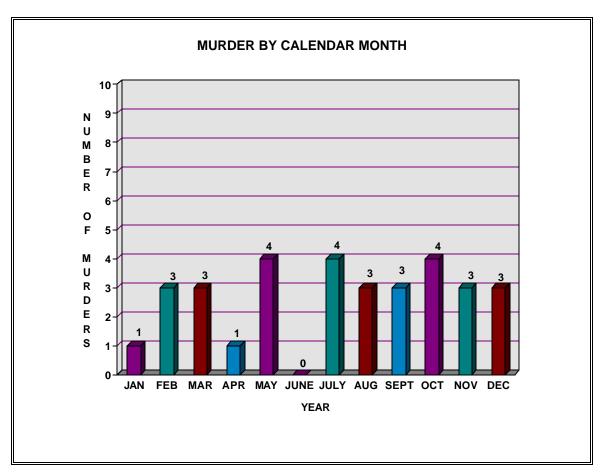

#### **SUMMARY**

A total of 33 murders were recorded in 2002. This represents 0.9 percent of the violent crime and 0.1 percent of the total crime index offenses. There were 15.4 percent fewer murders in 2002 than in 2001. Monthly figures show that more persons were murdered in May, July and October than any other months in 2002. A minimum of 1 homicide occurred every month in 2002, with the exception of June. Fifty-two point nine (52.9) percent of the known offenders were between the ages of 10 and 29 and 8.8 percent were between the ages of 30 and 39. Six (6.0) percent of the victims were over the age of 60 and 93.9 percent were between the ages of 19 and 67. Seventy-three (73) percent of the known perpetrators and 45.5 percent of the victims were male. The weapon used in 51.5 percent of the homicides was some type of firearm.