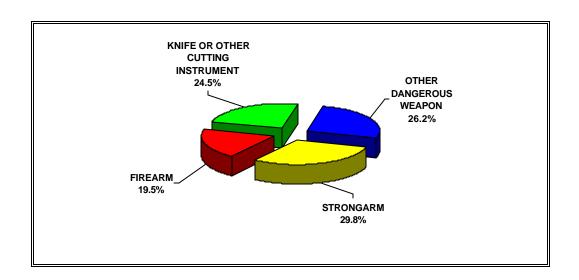

Strong-arm tactics, the use of personal weapons such as hands, fists, and feet, were used in committing 29.8 percent of the aggravated assaults. Of the remaining weapon categories, firearms were used in 19.5 percent of the offenses, blunt objects or other dangerous weapons in 26.2 percent, and a knife or other cutting instrument in 24.5 percent.

## **SUMMARY BY WEAPON TYPE**

| WEAPON                         | NUMBER | PERCENT |
|--------------------------------|--------|---------|
| FIREARM                        | 492    | 19.5    |
| KNIFE/OTHER CUTTING INSTRUMENT | 616    | 24.5    |
| OTHER DANGEROUS WEAPON         | 659    | 26.2    |
| STRONG-ARM                     | 751    | 29.8    |