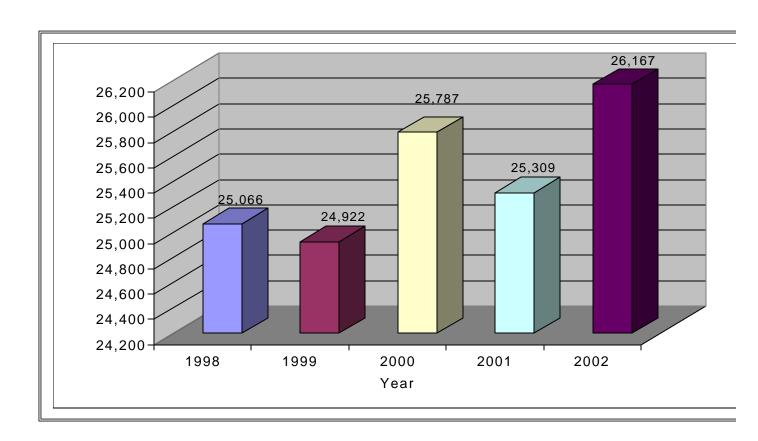

## **CRIME INDEX OFFENSE SUMMARY**

1998 - 2002

|      | TOTAL<br>OFFENSES | VIOLENT<br>CRIMES | PROPERTY<br>CRIMES | MURDER | FORCIBLE<br>RAPE | ROBBERY | AGGRAVATED<br>ASSAULT | BURGLARY | LARCENY<br>-THEFT | MOTOR<br>VEHICLE<br>THEFT |
|------|-------------------|-------------------|--------------------|--------|------------------|---------|-----------------------|----------|-------------------|---------------------------|
| 1998 | 25,066            | 3,361             | 21,705             | 41     | 384              | 470     | 2,466                 | 3,590    | 15,884            | 2,231                     |
| 1999 | 24,922            | 3,606             | 21,306             | 54     | 480              | 530     | 2,542                 | 3,560    | 15,332            | 2,414                     |
| 2000 | 25,787            | 3,259             | 22,528             | 29     | 468              | 468     | 2,294                 | 3,757    | 16,540            | 2,231                     |
| 2001 | 25,309            | 3,579             | 21,730             | 39     | 479              | 496     | 2,548                 | 3,680    | 15,606            | 2,444                     |
| 2002 | 26,167            | 3,537             | 22,630             | 33     | 502              | 484     | 2,518                 | 3,779    | 16,515            | 2,336                     |