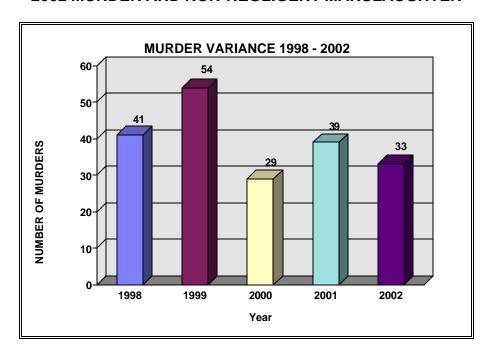

#### **SUMMARY**

A total of 33 murders were recorded in 2002. This represents 0.9 percent of the violent crime and 0.1 percent of the total crime index offenses. There were 15.4 percent fewer murders in 2002 than in 2001. Monthly figures show that more persons were murdered in May, July and October than any other months in 2002. A minimum of 1 homicide occurred every month in 2002, with the exception of June. Fifty-two point nine (52.9) percent of the known offenders were between the ages of 10 and 29 and 8.8 percent were between the ages of 30 and 39. Six (6.0) percent of the victims were over the age of 60 and 93.9 percent were between the ages of 19 and 67. Seventy-three (73) percent of the known perpetrators and 45.5 percent of the victims were male. The weapon used in 51.5 percent of the homicides was some type of firearm.

**MURDER INDEX AND RATE VARIANCE 1998 - 2002** 

| YEAR | NUMBER | INDEX<br>% CHANGE | RATE<br>% CHANGE |
|------|--------|-------------------|------------------|
| 1998 | 41     | -18.0             | -16.5            |
| 1999 | 54     | +31.7             | +25.0            |
| 2000 | 29     | -46.3             | -48.4            |
| 2001 | 39     | +34.4             | +34.5            |
| 2002 | 33     | -15.4             | -15.4            |