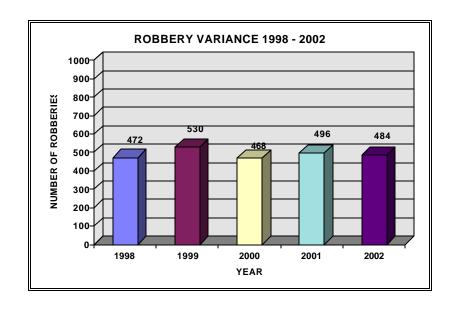

#### **ROBBERY INDEX AND RATE VARIANCE 1998 - 2002**

| YEAR | NUMBER | INDEX<br>% CHANGE | RATE<br>% CHANGE |
|------|--------|-------------------|------------------|
| 1997 | 589    | -11.1             | -12.4            |
| 1998 | 472    | -21.4             | -20.0            |
| 1999 | 530    | +12.8             | +7.6             |
| 2000 | 468    | -11.7             | -14.7            |
| 2001 | 496    | +6.0              | +4.6             |
| 2002 | 484    | -2.4              | -3.2             |