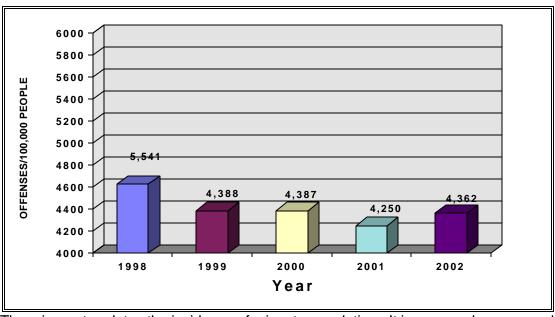

## **CRIME RATE SUMMARY**

1998 - 2002

|      | POPULATION | TOTAL<br>OFFENSES | VIOLENT<br>CRIMES | PROPERTY<br>CRIMES | MURDER | FORCIBLE<br>RAPE* | ROBBERY | AGGRAVATED<br>ASSAULT | BURGLARY | LARCENY-<br>THEFT | MOTOR<br>VEHICLE<br>THEFT |
|------|------------|-------------------|-------------------|--------------------|--------|-------------------|---------|-----------------------|----------|-------------------|---------------------------|
| 1998 | 542,098    | 4,625             | 620               | 4,005              | 7.6    | **                | 86.7    | 455.0                 | 662.4    | 2,930.6           | 411.6                     |
| 1999 | 567,947    | 4,388             | 635               | 3,751              | 9.5    | **                | 93.3    | 447.0                 | 626.8    | 2,699.3           | 425.0                     |
| 2000 | 587,840    | 4,387             | 554               | 3,832              | 4.9    | **                | 79.6    | 390.2                 | 639.1    | 2,813.7           | 379.5                     |
| 2001 | 595,518    | 4,250             | 601               | 3,649              | 6.5    | **                | 83.3    | 427.9                 | 617.9    | 2,620.6           | 410.4                     |
| 2002 | 599,919    | 4,362             | 590               | 3,772              | 5.5    | **                | 80.7    | 419.7                 | 629.9    | 2,752.9           | 389.4                     |