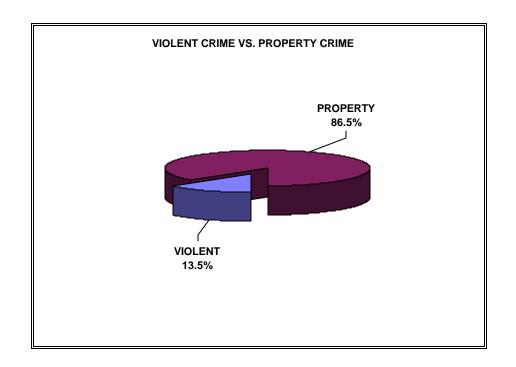

#### **SUMMARY**

In 2002, Alaska experienced a decrease in the total number of violent crimes and an increase in property crimes. It is important to note that this is coupled with a 0.7 percent increase in the population base represented by reporting agencies. There was a change in the distribution of crime by category between 2002 and 2001. In 2002, 13.5 percent of the total crimes were violent crimes and 86.5 percent property crimes; in 2001, 14.1 percent of the crimes were crimes against people and 85.9 percent were crimes against property. The crime totals and rates tabulated in *Crime Reported in Alaska* include the reporting areas only. Caution should be exercised when comparing data from one year to another.