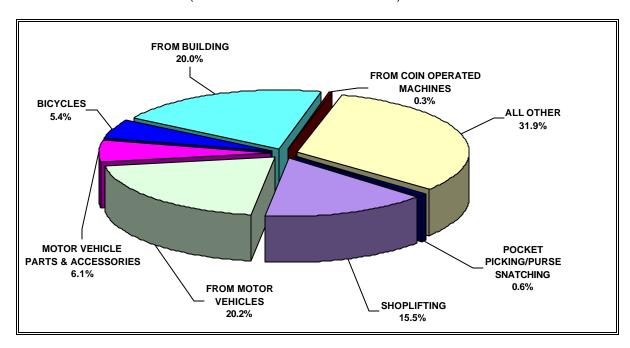

#### **DEFINITION**

"Larceny-theft is the unlawful taking, carrying, leading, or riding away of property from the possession or constructive possession of another. It includes crimes such as shoplifting, pocket-picking, purse-snatching, thefts from motor vehicles, thefts of motor vehicle parts and accessories, bicycle thefts, etc., in which no use of force, violence, or fraud occurs. In the Uniform Crime Reporting Program, this crime category does not include embezzlement, "con" games, forgery, and worthless checks. Motor vehicle theft is also excluded from this category inasmuch as it is a separate Crime Index offense."