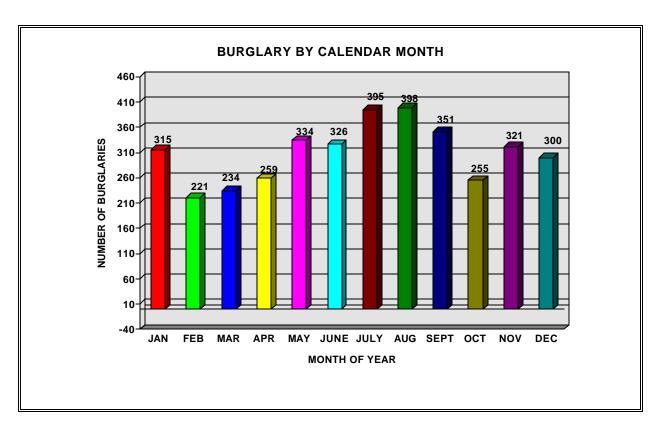

#### SUMMARY

A total of 3,779 burglaries were reported in 2002. This represents 16.7 percent of the property crime and 14.4 percent of the total crime index offenses. The number of burglaries increased 2.7 percent between 2001 and 2002. Monthly figures indicate that more burglaries occurred during the month of August than any other month in 2002 while the fewest number occurred in February. Arrest data submitted by 27 of the 31 reporting agencies indicated 58.9 percent of the persons arrested for burglary were under the age of 19. Males constituted 90.2 percent of the offenders.