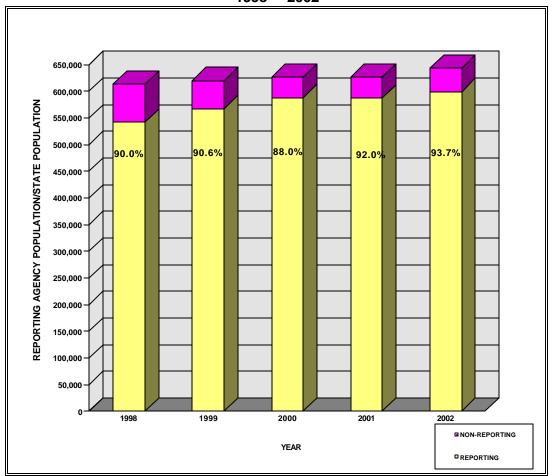

## **REPORTING AGENCY POPULATION**

1998 - 2002

The FBI estimates population figures. They are calculated by using the state totals available to the Bureau of the Census and applying the state's rate of growth for the current year over the previous year to each agency.