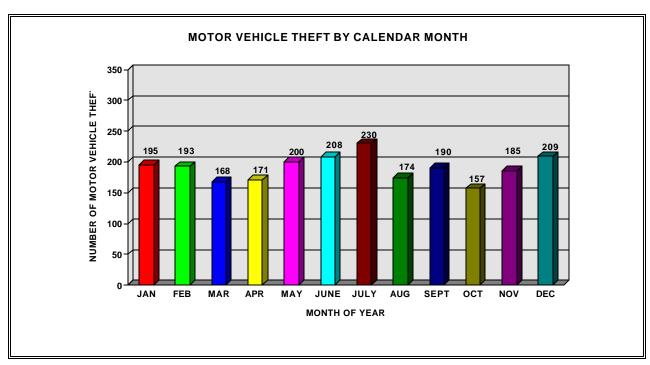

#### SUMMARY

A total of 16,515 larceny-thefts were reported in 2002. This represents 73.0 percent of the property crime and 63 percent of the total crime index offenses. The number of larceny-thefts increased 5.0 percent between 2001 and 2002. Larceny-theft was most prevalent during the month of July and least frequent during February. Arrest data submitted by 27 of the 31 reporting agencies indicated 44.5 percent of the people arrested for larceny-theft were less than 18 years of age. Sixty point seven (60.7) percent of the offenders were male.