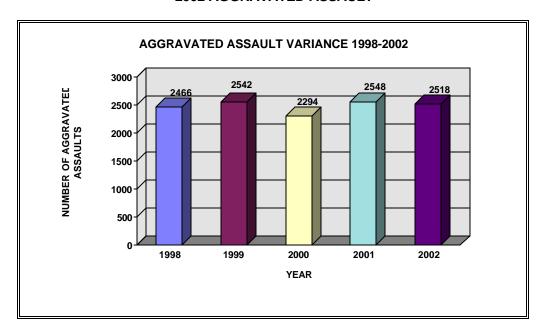

#### AGGRAVATED ASSAULT INDEX AND RATE VARIANCE 1998 - 2002

| YEAR | NUMBER | INDEX % CHANGE | RATE<br>% CHANGE |
|------|--------|----------------|------------------|
| 1998 | 2466   | -3.1           | -1.3             |
| 1999 | 2542   | +30.8          | - 1.8            |
| 2000 | 2294   | -9.8           | - 12.7           |
| 2001 | 2548   | +11.0          | +9.7             |
| 2002 | 2518   | -1.2           | -2.0             |