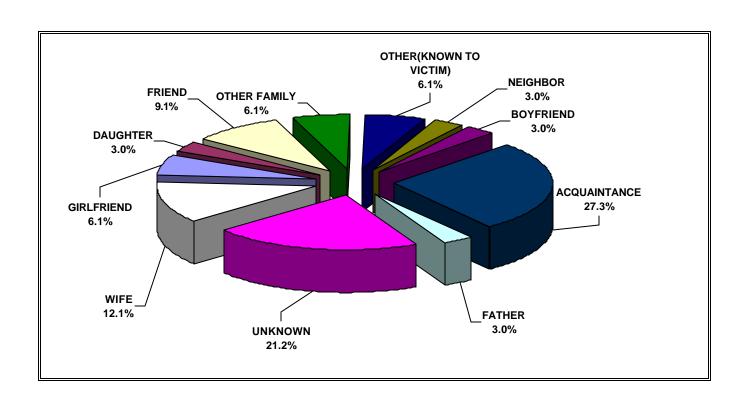

### **RELATIONSHIP OF VICTIM TO OFFENDER**

| RELATIONSHIP | NUMBER | PERCENT |
|--------------|--------|---------|
| ACQUAINTANCE | 9      | 27.3    |
| FATHER       | 1      | 3.0     |
| DAUGHTER     | 1      | 3.0     |
| FRIEND       | 3      | 9.1     |
| WIFE         | 4      | 12.1    |
| GIRLFRIEND   | 2      | 6.1     |
| BOYFRIEND    | 1      | 3.0     |
| UNKNOWN      | 7      | 21.2    |
| OTHER FAMILY | 2      | 6.1     |
| OTHER (KNOWN |        |         |
| TO VICTIM)   | 2      | 6.1     |
| NEIGHBOR     | 1      | 3.0     |