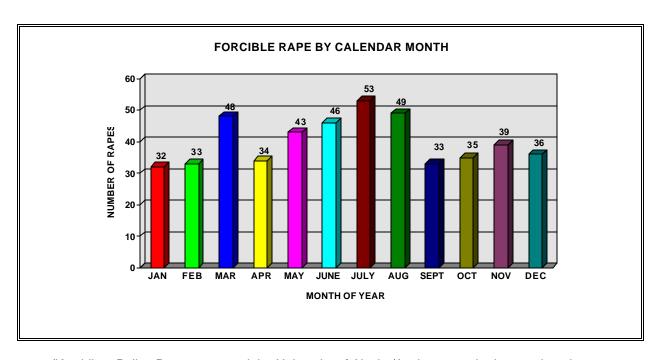

#### SUMMARY

A total of 502 rapes were reported in 2002, 54 of which were attempted rapes. The total represents 1.9 percent of the total crime index offenses and 14.2 percent of the violent crime. There were 4.8 percent more rapes in 2002 than 2001. Monthly figures indicate that more rapes, including attempted rapes, occurred during the months of July and August while the fewest number occurred in January. Thirty-nine point six (39.6) percent of the persons arrested for rape were 21 years of age or younger and 40.6 percent were between the ages of 30 and 49.