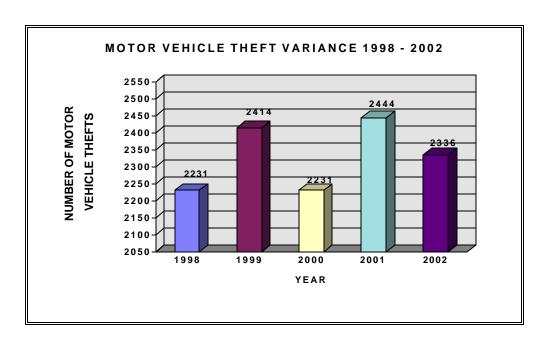

#### **SUMMARY**

A total of 33 murders were recorded in 2002. This represents 0.9 percent of the violent crime and 0.1 percent of the total crime index offenses. There were 15.4 percent fewer murders in 2002 than in 2001. Monthly figures show that more persons were murdered in May, July and October than any other months in 2002. A minimum of 1 homicide occurred every month in 2002, with the exception of June. Fifty-two point nine (52.9) percent of the known offenders were between the ages of 10 and 29 and 8.8 percent were between the ages of 30 and 39. Six (6.0) percent of the victims were over the age of 60 and 93.9 percent were between the ages of 19 and 67. Seventy-three (73) percent of the known perpetrators and 45.5 percent of the victims were male. The weapon used in 51.5 percent of the homicides was some type of firearm.

**MURDER INDEX AND RATE VARIANCE 1998 - 2002** 

| YEAR | NUMBER | INDEX<br>% CHANGE | RATE<br>% CHANGE |
|------|--------|-------------------|------------------|
| 1998 | 41     | -18.0             | -16.5            |
| 1999 | 54     | +31.7             | +25.0            |
| 2000 | 29     | -46.3             | -48.4            |
| 2001 | 39     | +34.4             | +34.5            |
| 2002 | 33     | -15.4             | -15.4            |