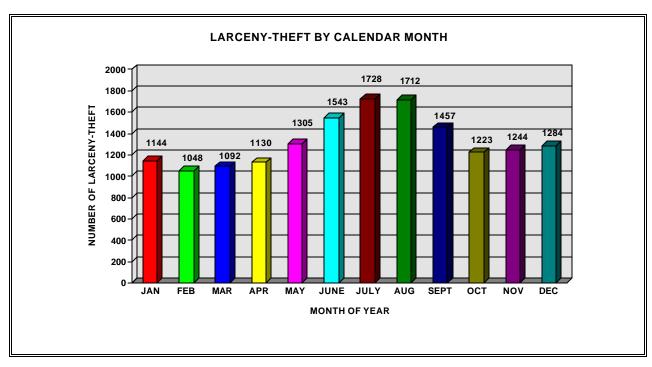

#### SUMMARY

A total of 16,515 larceny-thefts were reported in 2002. This represents 73.0 percent of the property crime and 63 percent of the total crime index offenses. The number of larceny-thefts increased 5.0 percent between 2001 and 2002. Larceny-theft was most prevalent during the month of July and least frequent during February. Arrest data submitted by 27 of the 31 reporting agencies indicated 44.5 percent of the people arrested for larceny-theft were less than 18 years of age. Sixty point seven (60.7) percent of the offenders were male.