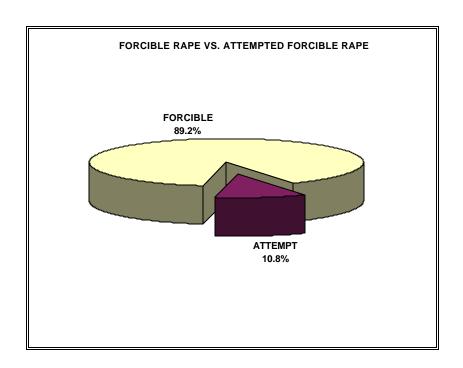

#### SUMMARY

A total of 502 rapes were reported in 2002, 54 of which were attempted rapes. The total represents 1.9 percent of the total crime index offenses and 14.2 percent of the violent crime. There were 4.8 percent more rapes in 2002 than 2001. Monthly figures indicate that more rapes, including attempted rapes, occurred during the months of July and August while the fewest number occurred in January. Thirty-nine point six (39.6) percent of the persons arrested for rape were 21 years of age or younger and 40.6 percent were between the ages of 30 and 49.

| RAPE TYPE               | NUMBER | PERCENT |
|-------------------------|--------|---------|
| FORCIBLE RAPE           | 448    | 89.2    |
| ATTEMPTED FORCIBLE RAPE | 54     | 10.8    |