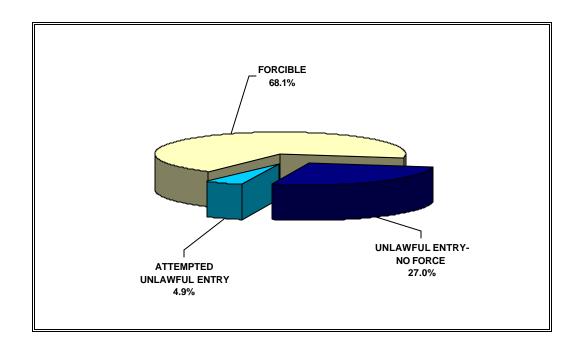

Thirty (30) of the 31 reporting agencies provided information regarding value of property stolen and place and time of occurrence. Fifty-five point three (55.3) of the burglaries were residential in nature. The estimated value of the property loss was \$5,355,281. Forty-five point five (45.5) percent of the burglaries were known to have occurred at night. Nature of entry information was provided regarding all 3779 burglaries. Sixty-eight point one (68.1) percent of the burglaries involved forcible entry, 27.0 percent were unlawful entries (without force) and the remainder was forcible entry attempts.

## **SUMMARY BY TYPE OF ENTRY**

| ENTRY TYPE                | NUMBER | PERCENT |
|---------------------------|--------|---------|
| FORCIBLE                  | 2574   | 68.1    |
| UNLAWFUL ENTRY – NO FORCE | 1019   | 27.0    |
| ATTEMPTED UNLAWFUL ENTRY  | 186    | 4.9     |