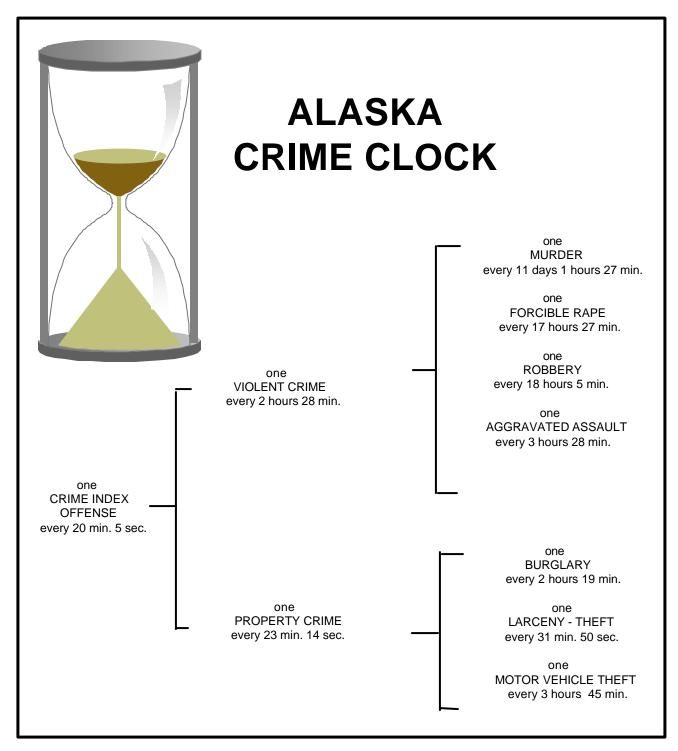

# 2002 REPORTED CRIME FREQUENCY

The Crime Clock should be viewed with care. Being the most aggregate representation of UCR data, it is designed to convey the annual reported crime experience by showing the relative frequency of occurrence of the Index Offenses. This mode of display should not be taken to imply a regularity in the commission of the Crime Index Offenses; rather, it represents the annual ratio of crime to fixed time intervals.