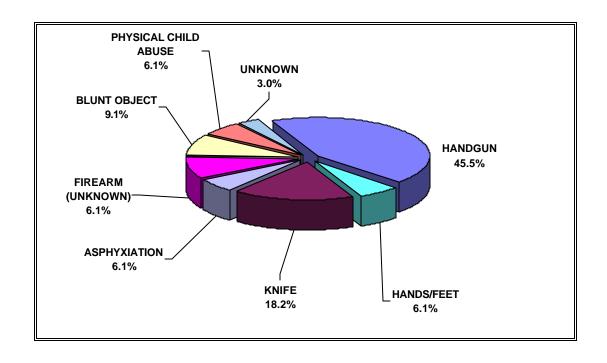

### **SUMMARY BY WEAPON TYPE**

| WEAPON           | NUMBER | PERCENT |
|------------------|--------|---------|
| BLUNT OBJECT     | 3      | 9.1     |
| ASPHYXIATION     | 2      | 6.1     |
| HANDGUN          | 15     | 45.5    |
| HANDS/FEET       | 2      | 6.1     |
| KNIFE            | 6      | 18.2    |
| FIREARM UNKNOWN  | 2      | 6.1     |
| PHYSICAL CHILD   |        |         |
| ABUSE            | 2      | 6.1     |
| (WEAPON UNKNOWN) |        |         |
| UNKNOWN          | 1      | 3.0     |