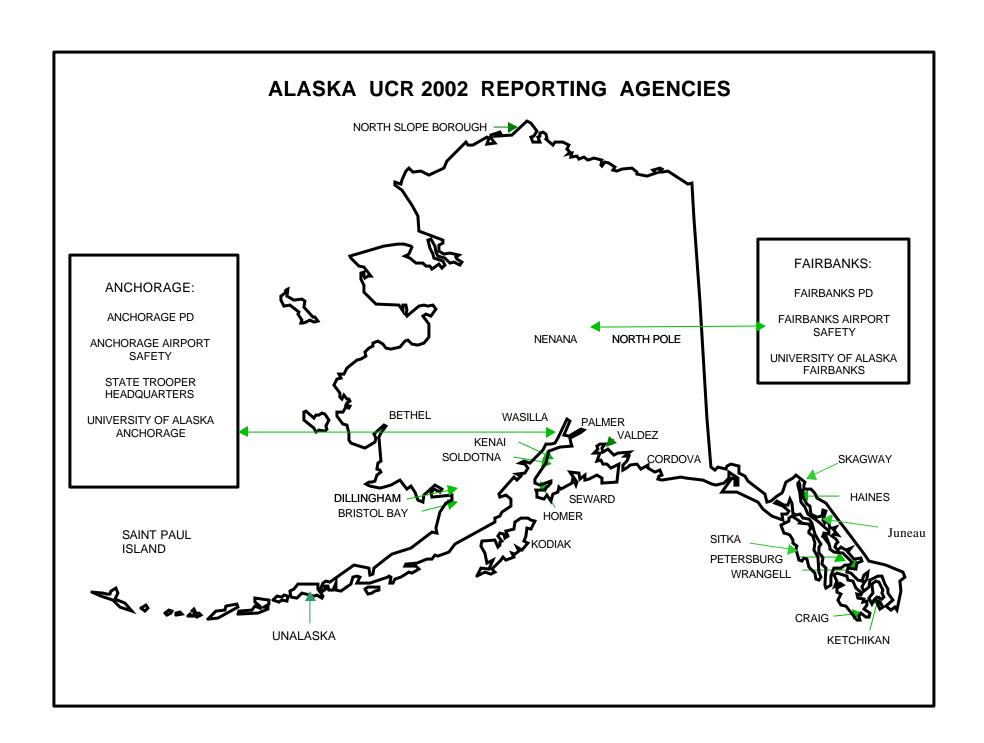

Since June of 1982, the Department of Public Safety (DPS) has administered the UCR Program for the State of Alaska. The Criminal Records and Identification Bureau, located within the Office of the Commissioner's Statewide Service Unit, is responsible for collecting, tabulating, reporting, and publishing the UCR data provided by local law enforcement agencies participating in the program; however, the submitting agencies retain responsibility for the accuracy of their data. UCR is a voluntary program and the number of agencies reporting data to DPS varies from year to year.

In 2002, 31 agencies provided 12 months of crime information to the department. The reporting agencies represent 93.2 percent of the state's population, which is consistent with the national reporting level of just over 93 percent. Monthly crime statistics, created from the Alaska Public Safety Information Network (APSIN) or locally generated reports, are forwarded to the FBI for inclusion in its annual report and are used to compile the annual *Crime Reported in Alaska* publication. This document is a major resource for measuring the trend and distribution of crime in Alaska.

# **2002 CONTRIBUTING AGENCIES**

| SUMMARY BASED DATA                                | PARTICIPATION              |
|---------------------------------------------------|----------------------------|
| Alaska State Troopers                             | 1976 – 2002                |
| Anchorage Airport Security Police                 | 1989 – 2002                |
| Anchorage Police Department                       | 1976 – 2002                |
| Bethel Police Department                          | 1987 – 1995<br>1999 – 2002 |
| Bristol Bay Police Department                     | 1985 – 2002                |
| Cordova Police Department                         | 1999 – 2002                |
| Craig Police Department                           |                            |
| Dillingham Police Department                      | 1981 – 1987<br>1994 – 2002 |
| Fairbanks Airport Security Police                 | 1998 – 2002                |
| Fairbanks Department of Public Safety             | 1976 – 2002                |
| Haines Police Department                          | 1985 – 2002                |
| Homer Police Department                           | 1976 – 2002                |
| Juneau Police Department(Jul – Dec data reported) |                            |
| Kenai Police Department                           | 1976 – 2002                |
| Ketchikan Police Department                       | 1976 – 1987<br>1989 – 2002 |
| Kodiak Police Department                          | 1980 – 2002                |
| Nenana Department of Public Safety                | 2000 - 2002                |
| North Pole Police Department                      | 1978 – 2002                |
| North Slope Borough Department of Public Safety   | 1977 – 1996<br>1999 - 2002 |
| Palmer Police Department                          | 1977 – 2002                |
| Petersburg Police Department                      | 1976 – 2002                |
| Saint Paul Police Department                      | 1987 – 1989<br>1997 – 2002 |

| Seward Police Department       | 1978 – 2002                        |
|--------------------------------|------------------------------------|
| Sitka Police Department        | 1976 – 1988<br>2000 - 2002         |
| Skagway Police Department      | 1977 – 1997<br>2000 - 2002         |
| Soldotna Police Department     | 1977 – 2002                        |
| Unalaska Police Department     | 1980 – 1981<br>1983<br>2000 - 2002 |
| University of Alaska Anchorage | 1993 – 2002                        |
| University of Alaska Fairbanks | 1993 – 2002                        |
| Valdez Police Department       | 1976 – 1983<br>1999 – 2002         |
| Wasilla Police Department      | 1993 – 2002                        |
| Wrangell Police Department     | 1976 – 2002                        |