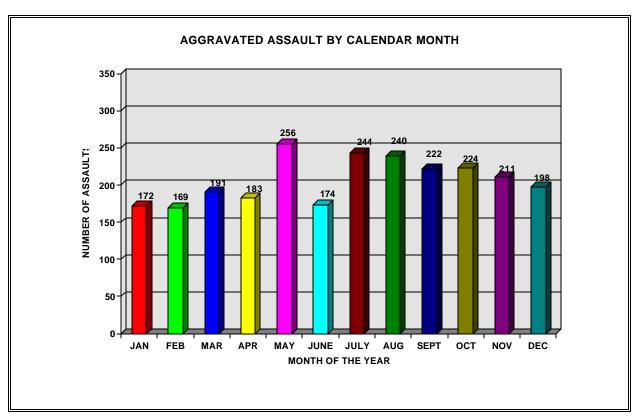

#### SUMMARY

A total of 2,518 aggravated assaults occurred in 2002. This represents 71.2 percent of the violent crimes and 9.6 percent of the total crime index offenses. The number of aggravated assaults decreased 1.2 percent between 2001 and 2002. Monthly figures indicate that more persons were assaulted in May than any other month in 2002 while the fewest number were assaulted in February. Arrest data submitted by 27 of the 31 reporting agencies indicated 44.8 percent of the offenders were between the ages of 25 and 44. Over 79.1 percent of the persons arrested for aggravated assault were male.