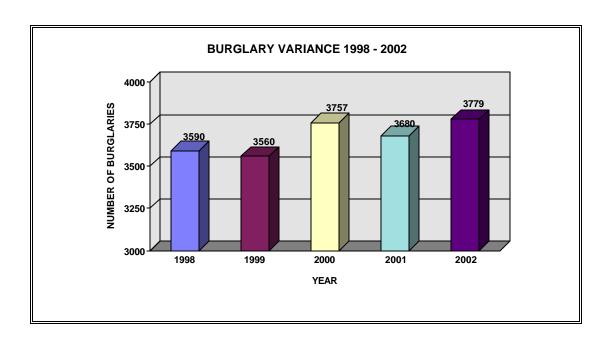

#### SUMMARY

A total of 3,779 burglaries were reported in 2002. This represents 16.7 percent of the property crime and 14.4 percent of the total crime index offenses. The number of burglaries increased 2.7 percent between 2001 and 2002. Monthly figures indicate that more burglaries occurred during the month of August than any other month in 2002 while the fewest number occurred in February. Arrest data submitted by 27 of the 31 reporting agencies indicated 58.9 percent of the persons arrested for burglary were under the age of 19. Males constituted 90.2 percent of the offenders.

#### **BURGLARY INDEX AND RATE VARIANCE 1998 - 2002**

| YEAR | NUMBER | INDEX    | RATE     |
|------|--------|----------|----------|
|      |        | % CHANGE | % CHANGE |
| 1998 | 3590   | -6.1     | -20.9    |
| 1999 | 3560   | - 0.8    | - 4.4    |
| 2000 | 3757   | +5.5     | +1.9     |

<sup>&</sup>lt;sup>5</sup> Crime in the United States 1996,p 38.

| 2001 | 3680 | -2.0 | -3.3 |
|------|------|------|------|
| 2002 | 3779 | +2.7 | +1.8 |

42

(Ketchikan Police Department and the University of Alaska/Anchorage submit annual totals, monthly data not available.)