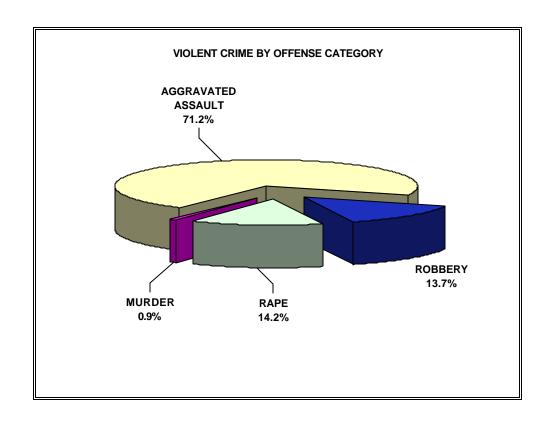

#### **SUMMARY**

A total of 33 murders were recorded in 2002. This represents 0.9 percent of the violent crime and 0.1 percent of the total crime index offenses. There were 15.4 percent fewer murders in 2002 than in 2001. Monthly figures show that more persons were murdered in May, July and October than any other months in 2002. A minimum of 1 homicide occurred every month in 2002, with the exception of June. Fifty-two point nine (52.9) percent of the known offenders were between the ages of 10 and 29 and 8.8 percent were between the ages of 30 and 39. Six (6.0) percent of the victims were over the age of 60 and 93.9 percent were between the ages of 19 and 67. Seventy-three (73) percent of the known perpetrators and 45.5 percent of the victims were male. The weapon used in 51.5 percent of the homicides was some type of firearm.

#### SUMMARY

A total of 502 rapes were reported in 2002, 54 of which were attempted rapes. The total represents 1.9 percent of the total crime index offenses and 14.2 percent of the violent crime. There were 4.8 percent more rapes in 2002 than 2001. Monthly figures indicate that more rapes, including attempted rapes, occurred during the months of July and August while the fewest number occurred in January. Thirty-nine point six (39.6) percent of the persons arrested for rape were 21 years of age or younger and 40.6 percent were between the ages of 30 and 49.

#### SUMMARY

A total of 484 robberies were committed in 2002. This represents 1.8 percent of the total crime index offenses and 13.7 percent of the violent crime. There were 2.4 percent fewer robberies in 2002 than 2001. Monthly figures indicate that more persons were robbed during August and November than any other month, while the fewest number were robbed in March. Eighty-five point eight (85.8) percent of the robberies were committed using either a firearm or strong-arm tactics. Arrest data submitted by 27 of the 31 agencies indicated 25.5 percent of the persons arrested for robbery were 17 years of age or younger. Of the adults arrested for robbery, 35.2 percent of them were between the ages of 18 and 21. Eighty-eight point three (88.3) percent of the persons arrested for robbery were male.

#### SUMMARY

A total of 2,518 aggravated assaults occurred in 2002. This represents 71.2 percent of the violent crimes and 9.6 percent of the total crime index offenses. The number of aggravated assaults decreased 1.2 percent between 2001 and 2002. Monthly figures indicate that more persons were assaulted in May than any other month in 2002 while the fewest number were assaulted in February. Arrest data submitted by 27 of the 31 reporting agencies indicated 44.8 percent of the offenders were between the ages of 25 and 44. Over 79.1 percent of the persons arrested for aggravated assault were male.