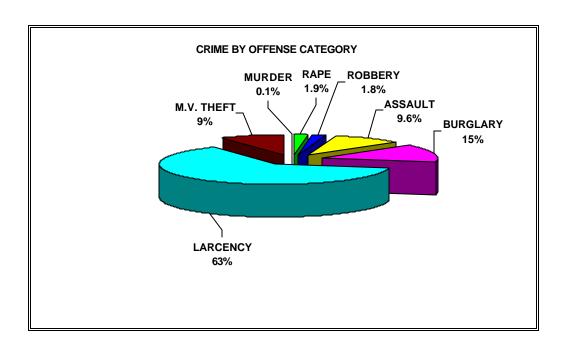

#### **SUMMARY**

In 2002, Alaska experienced a decrease in the total number of violent crimes and an increase in property crimes. It is important to note that this is coupled with a 0.7 percent increase in the population base represented by reporting agencies. There was a change in the distribution of crime by category between 2002 and 2001. In 2002, 13.5 percent of the total crimes were violent crimes and 86.5 percent property crimes; in 2001, 14.1 percent of the crimes were crimes against people and 85.9 percent were crimes against property. The crime totals and rates tabulated in *Crime Reported in Alaska* include the reporting areas only. Caution should be exercised when comparing data from one year to another.

#### **SUMMARY**

A total of 33 murders were recorded in 2002. This represents 0.9 percent of the violent crime and 0.1 percent of the total crime index offenses. There were 15.4 percent fewer murders in 2002 than in 2001. Monthly figures show that more persons were murdered in May, July and October than any other months in 2002. A minimum of 1 homicide occurred every month in 2002, with the exception of June. Fifty-two point nine (52.9) percent of the known offenders were between the ages of 10 and 29 and 8.8 percent were between the ages of 30 and 39. Six (6.0) percent of the victims were over the age of 60 and 93.9 percent were between the ages of 19 and 67. Seventy-three (73) percent of the known perpetrators and 45.5 percent of the victims were male. The weapon used in 51.5 percent of the homicides was some type of firearm.

#### SUMMARY

A total of 484 robberies were committed in 2002. This represents 1.8 percent of the total crime index offenses and 13.7 percent of the violent crime. There were 2.4 percent fewer robberies in 2002 than 2001. Monthly figures indicate that more persons were robbed during August and November than any other month, while the fewest number were robbed in March. Eighty-five point eight (85.8) percent of the robberies were committed using either a firearm or strong-arm tactics. Arrest data submitted by 27 of the 31 agencies indicated 25.5 percent of the persons arrested for robbery were 17 years of age or younger. Of the adults arrested for robbery, 35.2 percent of them were between the ages of 18 and 21. Eighty-eight point three (88.3) percent of the persons arrested for robbery were male.

#### SUMMARY

A total of 2,518 aggravated assaults occurred in 2002. This represents 71.2 percent of the violent crimes and 9.6 percent of the total crime index offenses. The number of aggravated assaults decreased 1.2 percent between 2001 and 2002. Monthly figures indicate that more persons were assaulted in May than any other month in 2002 while the fewest number were assaulted in February. Arrest data submitted by 27 of the 31 reporting agencies indicated 44.8 percent of the offenders were between the ages of 25 and 44. Over 79.1 percent of the persons arrested for aggravated assault were male.

#### SUMMARY

A total of 3,779 burglaries were reported in 2002. This represents 16.7 percent of the property crime and 14.4 percent of the total crime index offenses. The number of burglaries increased 2.7 percent between 2001 and 2002. Monthly figures indicate that more burglaries occurred during the month of August than any other month in 2002 while the fewest number occurred in February. Arrest data submitted by 27 of the 31 reporting agencies indicated 58.9 percent of the persons arrested for burglary were under the age of 19. Males constituted 90.2 percent of the offenders.

#### SUMMARY

A total of 16,515 larceny-thefts were reported in 2002. This represents 73.0 percent of the property crime and 63 percent of the total crime index offenses. The number of larceny-thefts increased 5.0 percent between 2001 and 2002. Larceny-theft was most prevalent during the month of July and least frequent during February. Arrest data submitted by 27 of the 31 reporting agencies indicated 44.5 percent of the people arrested for larceny-theft were less than 18 years of age. Sixty point seven (60.7) percent of the offenders were male.