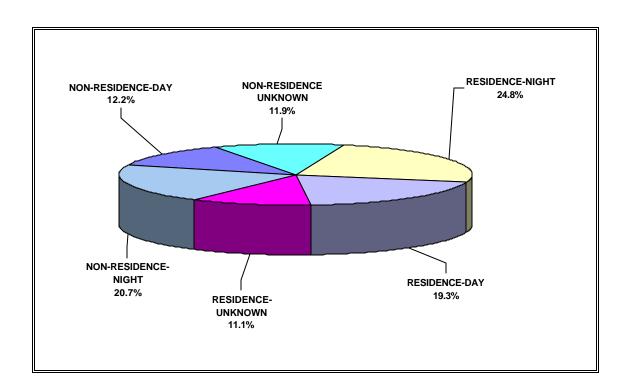

## SUMMARY BY PLACE AND TIME OF OCCURRENCE

| PLACE AND TIME OF ENTRY         | NUMBER | PERCENT |
|---------------------------------|--------|---------|
| RESIDENCE (NIGHT 6PM – 6AM)     | 921    | 24.8    |
| RESIDENCE (DAY 6AM - 6PM)       | 719    | 19.3    |
| RESIDENCE (TIME UNKNOWN)        | 414    | 11.1    |
| NON-RESIDENCE (NIGHT 6PM - 6AM) | 769    | 20.7    |
| NON-RESIDENCE (DAY 6AM - 6PM)   | 452    | 12.2    |
| NON-RESIDENCE (TIME UNKNOWN)    | 441    | 11.9    |

(Data not available for Ketchikan PD)