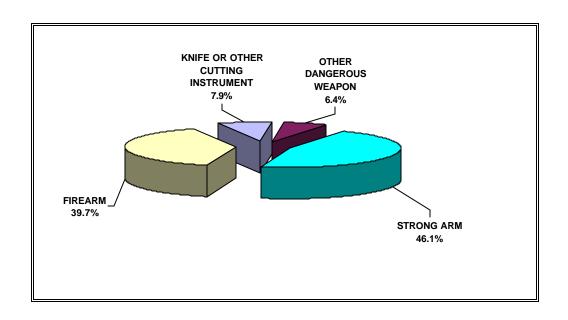

## **SUMMARY BY WEAPON TYPE**

| WEAPON                         | NUMBER | PERCENT |
|--------------------------------|--------|---------|
| FIREARM                        | 192    | 39.7    |
| KNIFE/OTHER CUTTING INSTRUMENT | 38     | 7.9     |
| OTHER DANGEROUS WEAPON         | 31     | 6.4     |
| STRONG-ARM                     | 223    | 46.1    |

## **SUMMARY BY WEAPON TYPE**

| WEAPON                         | NUMBER | PERCENT |
|--------------------------------|--------|---------|
| FIREARM                        | 492    | 19.5    |
| KNIFE/OTHER CUTTING INSTRUMENT | 616    | 24.5    |
| OTHER DANGEROUS WEAPON         | 659    | 26.2    |
| STRONG-ARM                     | 751    | 29.8    |