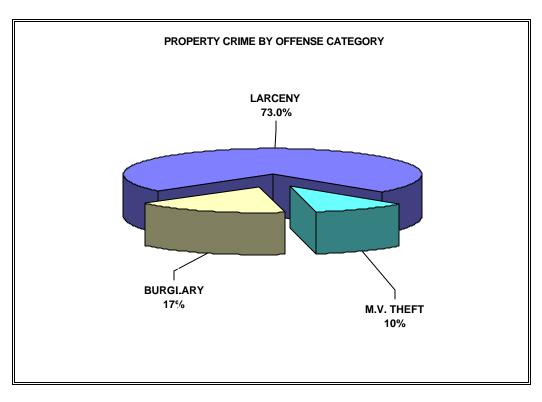

#### SUMMARY

A total of 3,779 burglaries were reported in 2002. This represents 16.7 percent of the property crime and 14.4 percent of the total crime index offenses. The number of burglaries increased 2.7 percent between 2001 and 2002. Monthly figures indicate that more burglaries occurred during the month of August than any other month in 2002 while the fewest number occurred in February. Arrest data submitted by 27 of the 31 reporting agencies indicated 58.9 percent of the persons arrested for burglary were under the age of 19. Males constituted 90.2 percent of the offenders.

#### SUMMARY

A total of 16,515 larceny-thefts were reported in 2002. This represents 73.0 percent of the property crime and 63 percent of the total crime index offenses. The number of larceny-thefts increased 5.0 percent between 2001 and 2002. Larceny-theft was most prevalent during the month of July and least frequent during February. Arrest data submitted by 27 of the 31 reporting agencies indicated 44.5 percent of the people arrested for larceny-theft were less than 18 years of age. Sixty point seven (60.7) percent of the offenders were male.