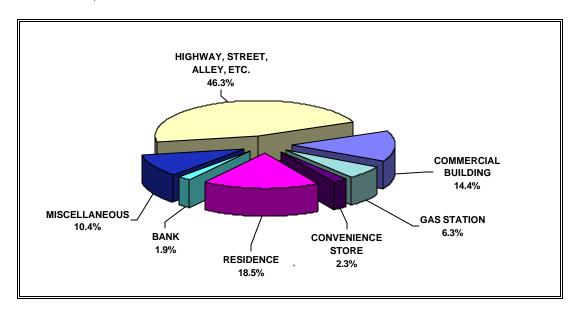

## SUMMARY BY PLACE OF OCCURRENCE

| PLACE OF OCCURRENCE         | NUMBER | PERCENT |
|-----------------------------|--------|---------|
| HIGHWAY, STREET ALLEY, ETC. | 222    | 46.3    |
| COMMERCIAL BUILDING         | 69     | 14.4    |
| GAS OR SERVICE STATION      | 30     | 6.3     |
| CONVENIENCE STORE           | 11     | 2.3     |
| RESIDENCE                   | 89     | 18.5    |
| BANK                        | 9      | 1.9     |
| MISCELLANEOUS               | 50     | 10.4    |
|                             |        |         |

The robbery miscellaneous category, encompassing those not classified in the first 6 categories, includes robberies occurring on or at waterways, houses of worship, union halls, school buildings, government buildings, subways, trains, airplanes, doctors' and lawyers' offices, wooded areas, etc.