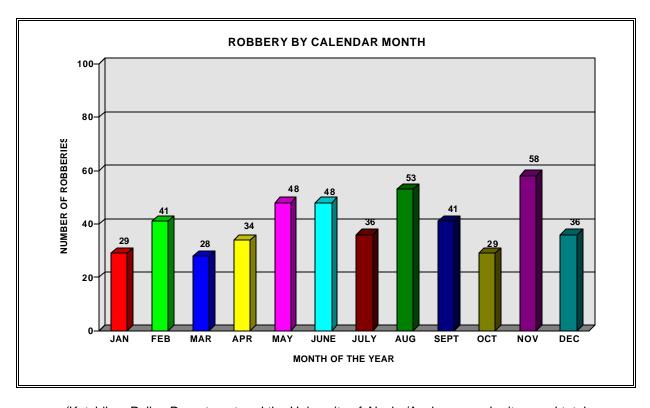

#### SUMMARY

A total of 484 robberies were committed in 2002. This represents 1.8 percent of the total crime index offenses and 13.7 percent of the violent crime. There were 2.4 percent fewer robberies in 2002 than 2001. Monthly figures indicate that more persons were robbed during August and November than any other month, while the fewest number were robbed in March. Eighty-five point eight (85.8) percent of the robberies were committed using either a firearm or strong-arm tactics. Arrest data submitted by 27 of the 31 agencies indicated 25.5 percent of the persons arrested for robbery were 17 years of age or younger. Of the adults arrested for robbery, 35.2 percent of them were between the ages of 18 and 21. Eighty-eight point three (88.3) percent of the persons arrested for robbery were male.