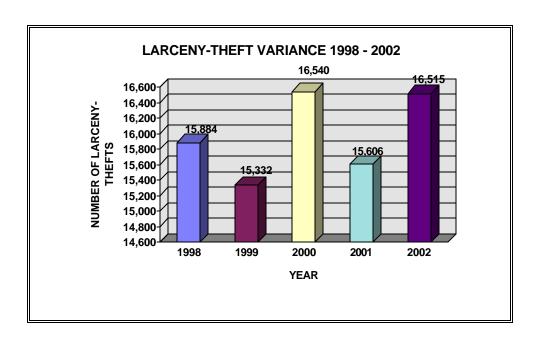

#### **BURGLARY INDEX AND RATE VARIANCE 1998 - 2002**

| YEAR | NUMBER | INDEX    | RATE     |
|------|--------|----------|----------|
|      |        | % CHANGE | % CHANGE |
| 1998 | 3590   | -6.1     | -20.9    |
| 1999 | 3560   | - 0.8    | - 4.4    |
| 2000 | 3757   | +5.5     | +1.9     |

<sup>&</sup>lt;sup>5</sup> Crime in the United States 1996,p 38.

| 2001 | 3680 | -2.0 | -3.3 |
|------|------|------|------|
| 2002 | 3779 | +2.7 | +1.8 |

42

(Ketchikan Police Department and the University of Alaska/Anchorage submit annual totals, monthly data not available.)