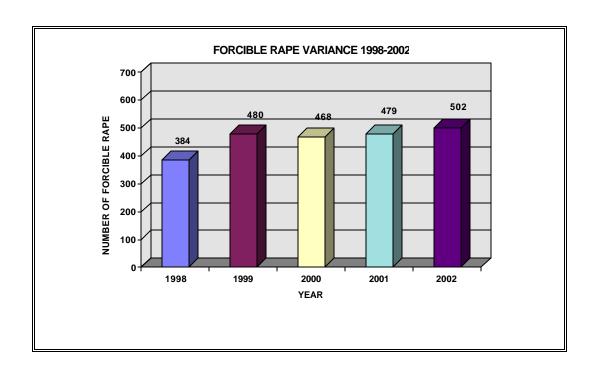

#### **RAPE INDEX AND RATE VARIANCE 1998 - 2002**

| YEAR | NUMBER | INDEX % CHANGE | RATE<br>% CHANGE |
|------|--------|----------------|------------------|
| 1998 | 384    | +2.0           | *                |
| 1999 | 480    | +25.0          | *                |
| 2000 | 468    | -2.5           | *                |
| 2001 | 479    | +2.3           | *                |
| 2002 | 502    | +4.8           | *                |