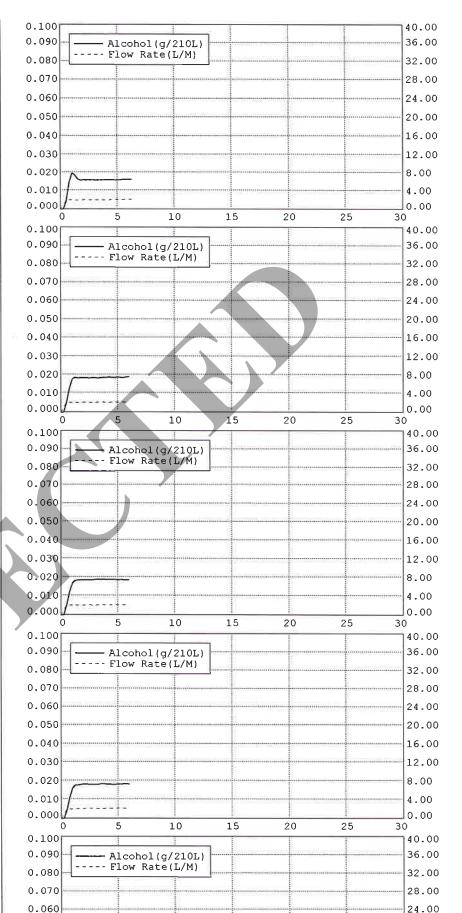

## 40.00 0.100 LINEARITY CHECK: Control Test 2 36.00 - Alcohol(g/210L) 0.090 --- Flow Rate(L/M) 32.00 0.080 Alaska Department of Public Safety 28.00 0.070 DATAMASTER dmt: 100411 24.00 0.060 20.00 Date: 02/14/2024 0.050 Time: 11:19:24 16.00 0.040 12.00 EXTERNAL STANDARD INFORMATION 0.030 NOMINAL: 0.040 8.00 0.020 TARGET AT 29.79: 0.040 4.00 LOT #: AG217904 0.010 EXPIRATION: 06/28/2024 0.00 0.000 20 25 30 TANK PRESSURE: 748 psi 15 10 5 40.00 0.100 0.000 11:20 BLANK TEST 36.00 0.090 - Alcohol(g/210L) 11:20 INTERNAL STANDARD **VERIFIED** ---- Flow Rate(L/M) 32.00 11:20 0.039 0.080 EXTERNAL STANDARD 0.000 11:21 28.00 BLANK TEST 0.070 0.039 11:21 EXTERNAL STANDARD 24.00 0.000 11:22 0.060 BLANK TEST 11:23 EXTERNAL STANDARD 0.039 20.00 0.050 0.000 11:23 BLANK TEST 16.00 0.040 0.039 11:24 EXTERNAL STANDARD 0.000 11:24 BLANK TEST 12.00 0.030 EXTERNAL STANDARD 0.040 11:25 8.00 0.020 0.000 11:26 BLANK TEST 4.00 0.010 Average = 0.03920.00 0.000 Std Dev = 0.000410 15 20 25 30 5 40.00 0.100 36.00 0.090 Alcohol (g/210L) Flow Rate(L/M) 32.00 0.080 28.00 0.070 24.00 0.060 20.00 0.050 16.00 0.040 12.00 0.080 8.00 0.020 4.00 0.010 0.00 0.000 25 15 20 30 5 40.00 0.100 36.00 0.090 - Alcohol (g/210L) --- Flow Rate(L/M) 32.00 0.080 28.00 0.070 24.00 0.060 20.00 0.050 16.00 0.040 12.00 0.030 8.00 0.020 4.00 0.010 0.00 0.000 25 20 15 5 10 40.00 0.100 36.00 0.090 - Alcohol(g/210L) ---- Flow Rate(L/M) 32.00 0.080 28.00 0.070 24.00 0.060 20.00 0.050 16.00 0.040 12.00 0.030 8.00 0.020

0.010

0.000 1 100411 2024.02.14 Calibration Rejected Page 8 of 13

4.00

0.00

30

20