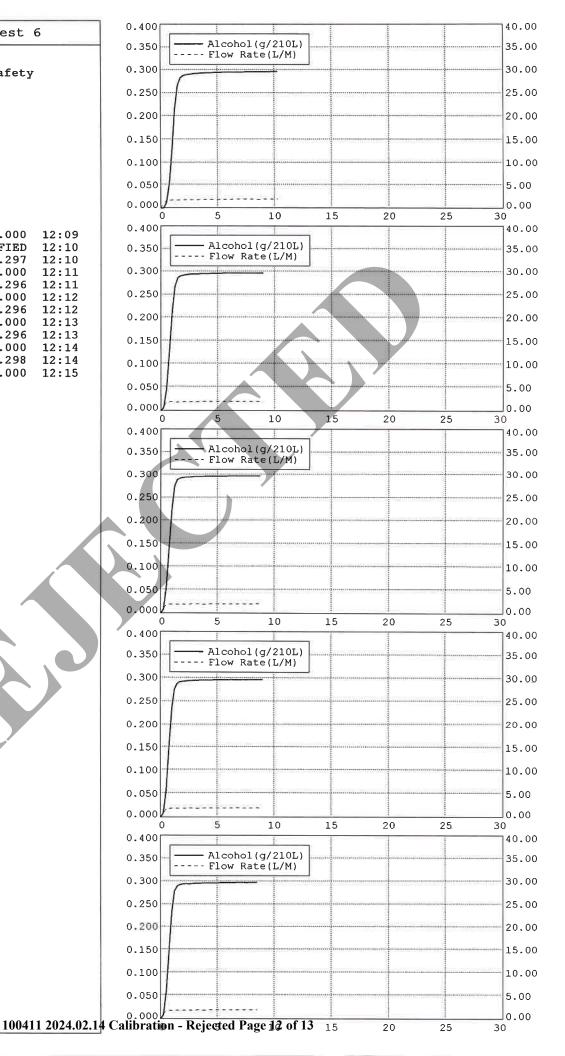

# LINEARITY CHECK: Control Test 6

Alaska Department of Public Safety DATAMASTER dmt: 100411

Date: 02/14/2024 Time: 12:08:53

EXTERNAL STANDARD INFORMATION

NOMINAL: 0.300

TARGET AT 29.78: 0.299

LOT #: AG327804

EXPIRATION: 10/05/2025 TANK PRESSURE: 271 psi

| BLANK TEST        | 0.000    | 12:09 |
|-------------------|----------|-------|
| INTERNAL STANDARD | VERIFIED | 12:10 |
| EXTERNAL STANDARD | 0.297    | 12:10 |
| BLANK TEST        | 0.000    | 12:11 |
| EXTERNAL STANDARD | 0.296    | 12:11 |
| BLANK TEST        | 0.000    | 12:12 |
| EXTERNAL STANDARD | 0.296    | 12:12 |
| BLANK TEST        | 0.000    | 12:13 |
| EXTERNAL STANDARD | 0.296    | 12:13 |
| BLANK TEST        | 0.000    | 12:14 |
| EXTERNAL STANDARD | 0.298    | 12:14 |
| BLANK TEST        | 0.000    | 12:15 |

Average = 0.2966Std Dev = 0.0009

13:40 13:40 13:40 Alaska Department of Public Safety DATAMASTER dmt: 100411 PASSED 0.000 ERROR ODEPT/AGENCY:
11CASE/REPORT: 24-1234
12CASE/REPORT: 24-1234
12CASE/REPORT: 24-1234
13CASE/REPORT: 25-1234
13CASE/REPORT: 24-1234
13CASE/REPORT: 24-1234
13CASE/REPORT: 24-1234
13CASE/REPORT: 25-1234
13CASE/REPORT: 24-1234
13CASE/R