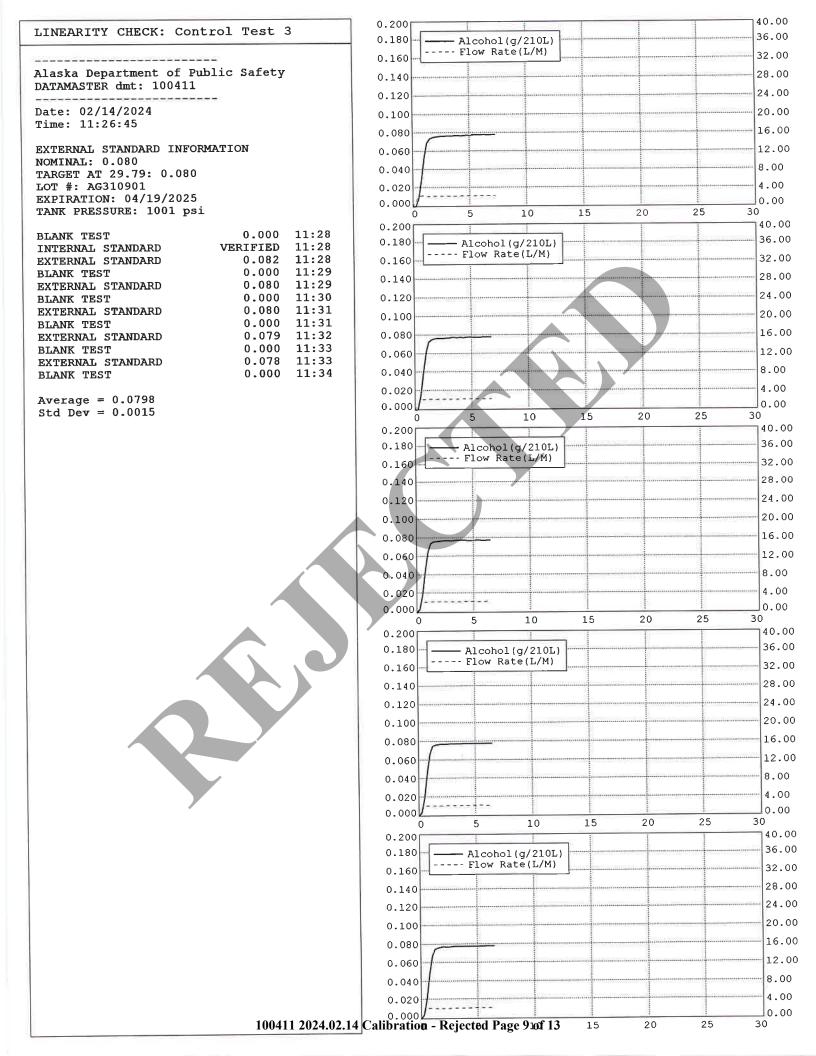

# LINEARITY CHECK: Control Test 1 Alaska Department of Public Safety DATAMASTER dmt: 100411 Date: 02/14/2024 Time: 11:09:02 EXTERNAL STANDARD INFORMATION NOMINAL: 0.020 TARGET AT 29.80: 0.020 LOT #: AG217902 EXPIRATION: 06/28/2024 TANK PRESSURE: 378 psi

0.000

0.017

0.000

0.020

0.000

0.020

0.000

0.020

0.000

0.019

0.000

VERIFIED

11:10

11:10

11:10

11:11

11:11

11:12

11:12

11:13

11:13

11:14

11:14

11:15

0.050

0.030

0.020

0.010

100411 2024.02.14 Calibration - Rejected Page 7 of 13

BLANK TEST

BLANK TEST

BLANK TEST

BLANK TEST

BLANK TEST

BLANK TEST

INTERNAL STANDARD

EXTERNAL STANDARD

EXTERNAL STANDARD

EXTERNAL STANDARD

EXTERNAL STANDARD

EXTERNAL STANDARD

Average = 0.0192

Std Dev = 0.0013

20.00

16.00

12.00

8.00

4.00